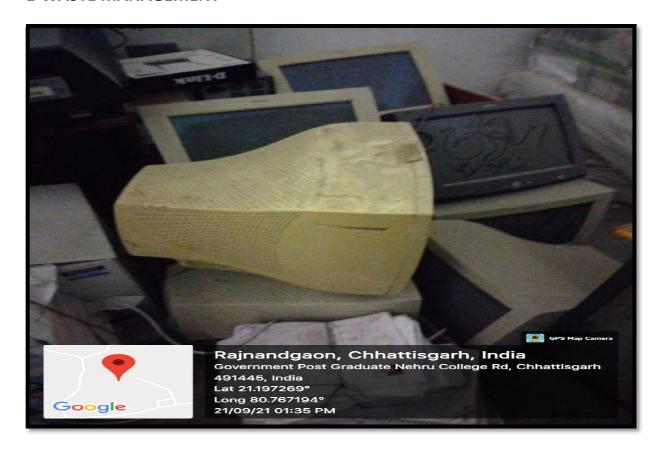

Biomedical waste management
- E-waste management
- Waste recycling system
- Hazardous chemicals and radioactive waste management

Geotagged photographs of the facilitie

#### **SOLID WASTE MANAGEMENT:-**





Government Post Graduate Nehru College Rd, Chhattisgarh 491445, India

Latitude 21.19701972° Local 12:32:41 PM GMT 07:02:41 AM Longitude 80.7669319° Altitude 296.93 meters Saturday, 14-08-2021



Latitude 21.19701972° Local 12:34:16 PM GMT 07:04:16 AM Longitude 80.7669319° Altitude 296.93 meters Saturday, 14-08-2021



Government Post Graduate Nehru College Rd, Chhattisgarh 491445, India

Latitude 21.19701972°

Local 12:33:04 PM GMT 07:03:04 AM Longitude 80.7669319°

Altitude 296.93 meters Saturday, 14-08-2021





### **LIQUID WASTE MANAGEMENT:-**







#### **E-WASTE MANAGEMENT**



#### **WASTE RECYLING SYSTEM**



**REUSE OF PLASTIC BOTTLE** 



#### GIVING WASTE MATERIALS TO THE EMPLOYEES OF THE CORPORATION



**REUSE OF RAIN WATER** 





**RECYLCLING OF WASTE WATER IN BOTANICAL GARDEN** 

## **Hazardous chemicals Absorption Pit-**



Principal,
Jovt. Nehru P. G. College
DONGARGARH
Distt. Rajnandgaon (C.G.)