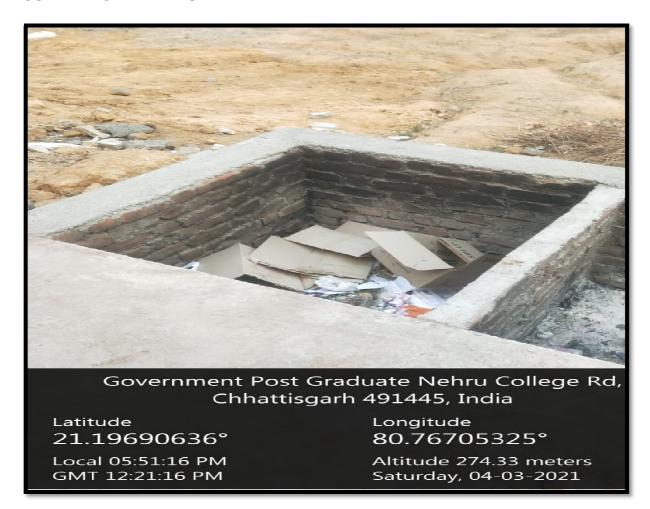

## **Hazardous chemicals Absorption Pit-**

Principal,
Jovt. Nehru P. G. College
DONGARGARH
Distt. Rajnandgaon (C.G.)