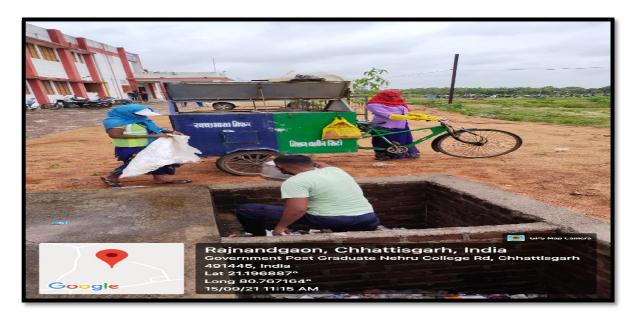

#### **SOLID WASTE MANAGEMENT:-**

Government Post Graduate Nehru College Rd, Chhattisgarh 491445, India

Latitude 21.19701972° Local 12:32:41 PM GMT 07:02:41 AM Longitude 80.7669319° Altitude 296.93 meters Saturday, 14-08-2021

#### GIVING WASTE MATERIALS TO THE EMPLOYEES OF THE CORPORATION

**REUSE OF RAIN WATER** 

**RECYLCLING OF WASTE WATER IN BOTANICAL GARDEN** 