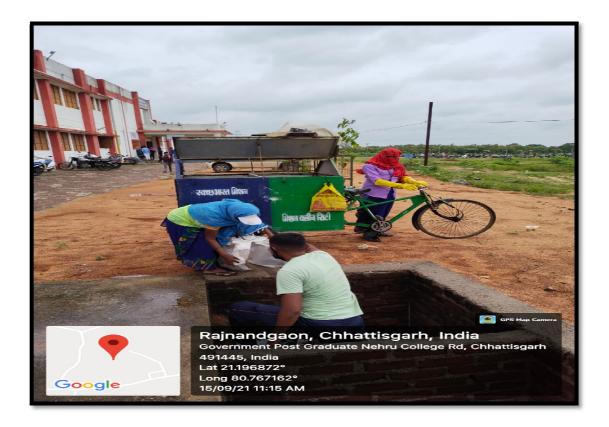

#### **SOLID WASTE MANAGEMENT:-**

Government Post Graduate Nehru College Rd, Chhattisgarh 491445, India

Latitude 21.19701972° Local 12:32:41 PM GMT 07:02:41 AM Longitude 80.7669319° Altitude 296.93 meters Saturday, 14-08-2021

Latitude 21.19701972° Local 12:34:16 PM GMT 07:04:16 AM Longitude 80.7669319° Altitude 296.93 meters Saturday, 14-08-2021

Government Post Graduate Nehru College Rd, Chhattisgarh 491445, India

Latitude 21.19701972°

Local 12:33:04 PM GMT 07:03:04 AM Longitude 80.7669319°

Altitude 296.93 meters Saturday, 14-08-2021