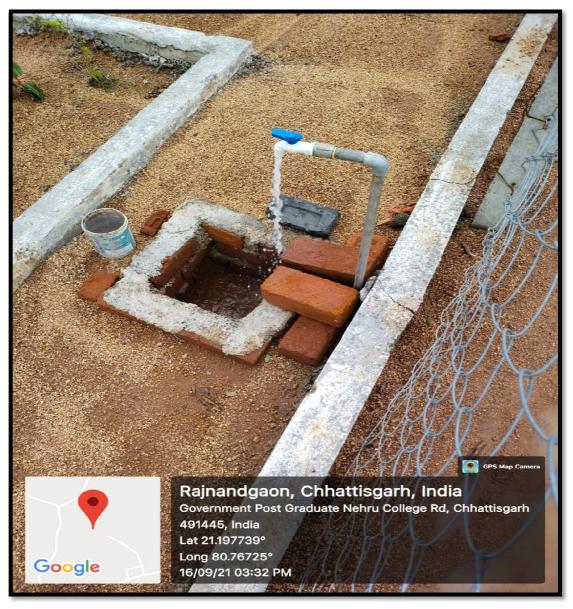

## **Hazardous chemicals Absorption Pit-**

Principal,
Jovt. Nehru P. G. College
DONGARGARH
Distt. Rajnandgaon (C.G.)