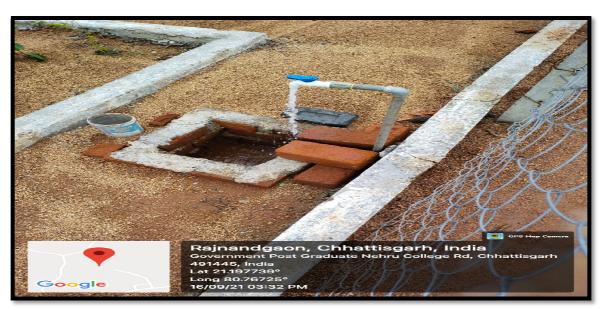

- Liquid waste management
- · Biomedical waste management
- E-waste management
- Waste recycling system
- Hazardous chemicals and radioactive waste management

Geotagged photographs of the facilitie

#### **SOLID WASTE MANAGEMENT:-**





Government Post Graduate Nehru College Rd, Chhattisgarh 491445, India

Latitude 21.19701972° Local 12:32:41 PM GMT 07:02:41 AM Longitude 80.7669319° Altitude 296.93 meters Saturday, 14-08-2021



Latitude 21.19701972° Local 12:34:16 PM GMT 07:04:16 AM Longitude 80.7669319° Altitude 296.93 meters Saturday, 14-08-2021



Government Post Graduate Nehru College Rd, Chhattisgarh 491445, India

Latitude 21.19701972°

Local 12:33:04 PM GMT 07:03:04 AM Longitude 80.7669319°

Altitude 296.93 meters Saturday, 14-08-2021





### **LIQUID WASTE MANAGEMENT:-**







#### **E-WASTE MANAGEMENT**



#### **WASTE RECYLING SYSTEM**



**REUSE OF PLASTIC BOTTLE** 



#### GIVING WASTE MATERIALS TO THE EMPLOYEES OF THE CORPORATION



**REUSE OF RAIN WATER** 





**RECYLCLING OF WASTE WATER IN BOTANICAL GARDEN** 

## **Hazardous chemicals Absorption Pit-**



Principal,
Jovt. Nehru P. G. College
DONGARGARH
Distt. Rajnandgaon (C.G.)