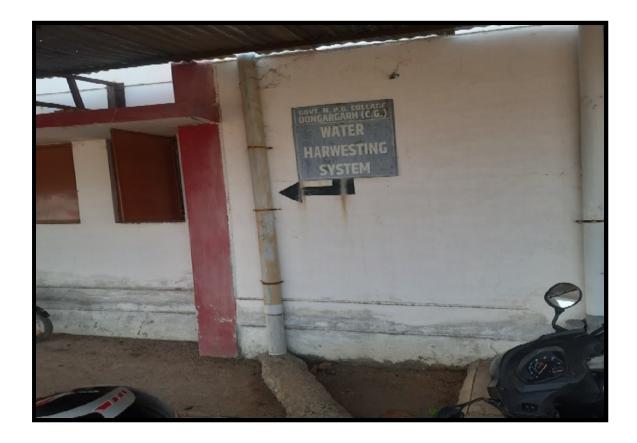

• National Anthem sung before First period of the day

• National Anthem sung before First period of the day

• National Anthem sung before First period of the day

• Rain Water Harvesting (The collection Duct)

• Rain Water Harvesting (The collection Duct)