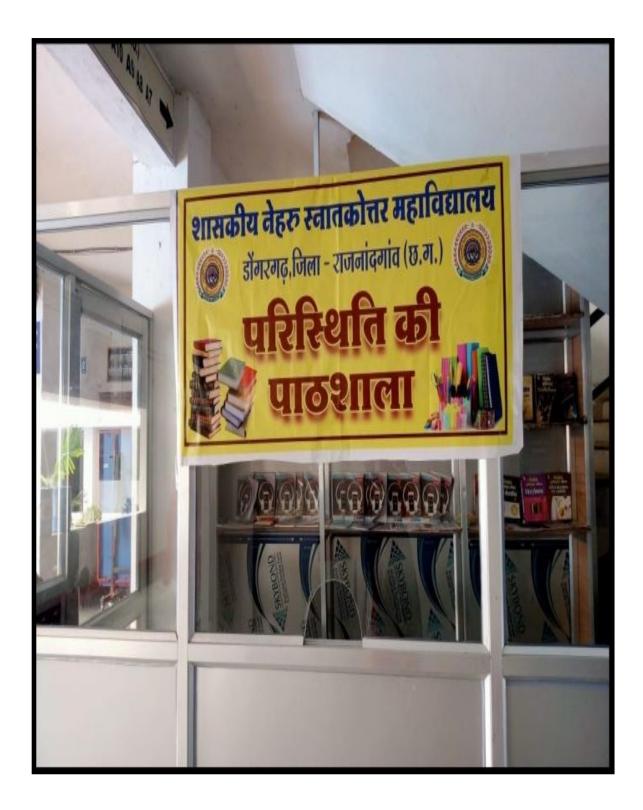

## • Pristhiti ki pathshala

### • Pristhiti ki pathshala

डॉ. श्रीमती ई.व्ही.रेवती प्र.प्राचार्य शास. नेहरू स्नातकोत्तर महाविद्यालय डोंगरगढ़, जिला – राजनांदगांव (छ.ग.)

This document was created with the Win2PDF "Print to PDF" printer available at