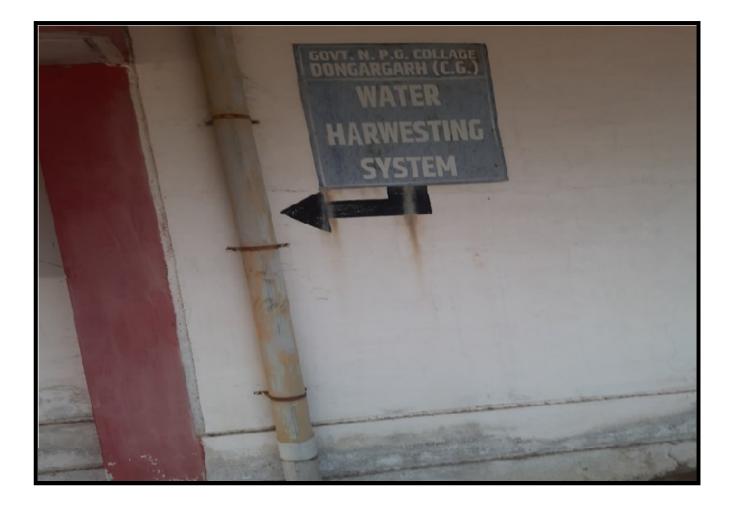

• National Anthem sung before First period of the day

• National Anthem sung before First period of the day

• National Anthem sung before First period of the day

• Rain Water Harvesting (The collection Duct)

• Rain Water Harvesting (The collection Duct)