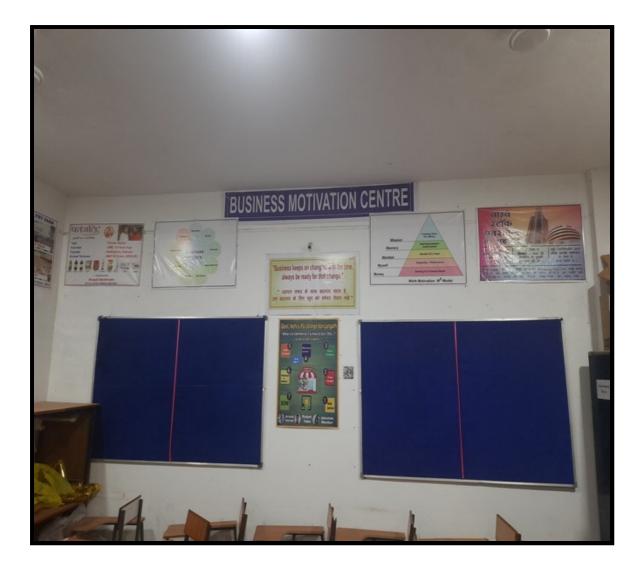

# • Business Motivation Centre (Inside View)

• Business Motivation Centre (Inside View)

• National Anthem sung before any activity

• National Anthem sung before any activity

• National Anthem sung before any activity