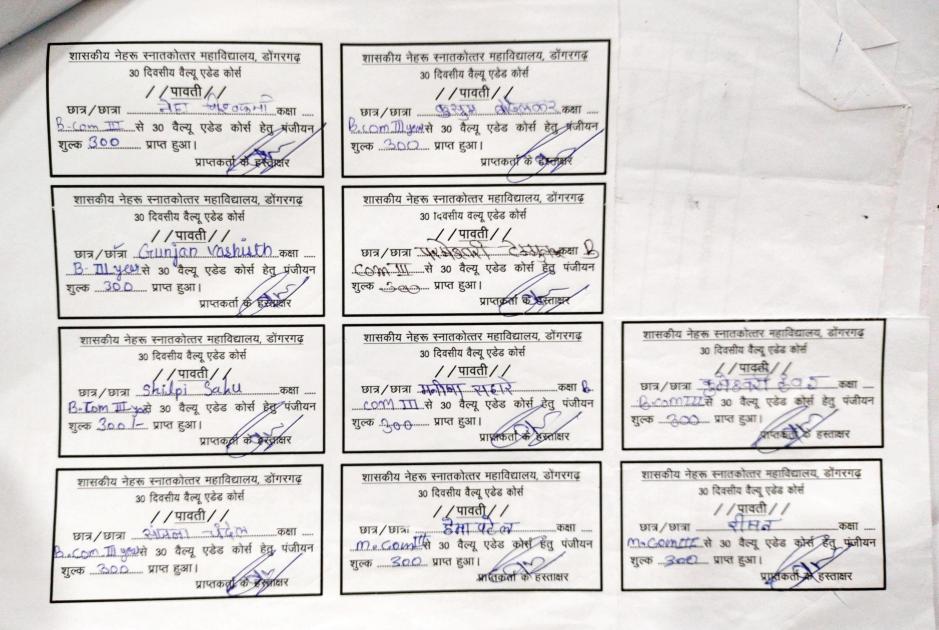

## Tally with GST – वैल्यू एडेड कोर्स

महाविद्यालय के बी.कॉम. अंतिम वर्ष एवं एम.कॉम. प्रथम एवं तृतीय सेमेस्टर के नियमित छात्र—छात्राओं को सूचित किया जाता है कि वाणिज्य विभाग द्वारा दिनांक 01 अगस्त 2023 से Tally with GST का वैल्यू एडेड कोर्स 30 दिवसीय प्रारंभ किया जा रहा है।

उक्त वैल्यू एडेड कोर्स में भाग लेने के इच्छुक छात्र—छात्राएं वाणिज्य विभाग के सहायक प्राध्यापक श्री जी. के. यादव से संपर्क करें दिनांक 30/07/2023 तक निर्धारित <u>पंजीयन शुल्क 300/—</u> रूपये जमा कर अनिवार्य रूप से पंजीयन करा लेवे।