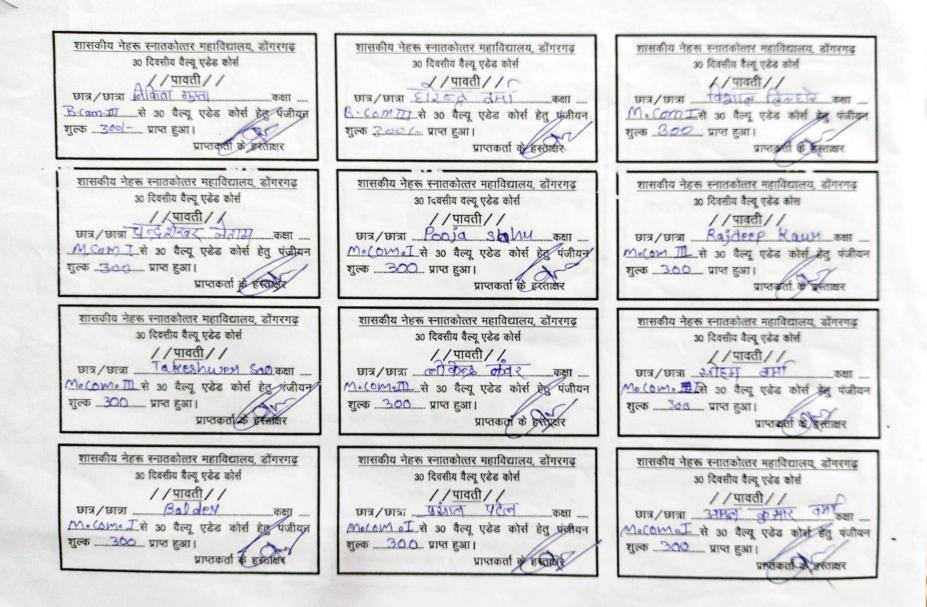

उक्त वैल्यू एडेड कोर्स में भाग लेने के इच्छुक छात्र—छात्राएं वाणिज्य विभाग के सहायक प्राध्यापक श्री जी. के. यादव से संपर्क करें दिनांक 30/07/2023 तक निर्धारित <u>पंजीयन शुल्क 300/—</u> रूपये जमा कर अनिवार्य रूप से पंजीयन करा लेवे।

#### सूचना

महाविधालय के वाणिज्य विभाग द्वारा संचालित 30 दिवसीय वैल्यू एडेड कोर्स टैली में भाग लेने वाले बी.कॉम. एवं एम.कॉम के छात्र/छात्राओं को सूचित किया जाता है कि दिनांक 15/09/2023, दिन शुक्रवार को समय 10.00 बजे कांफ्रेंस हाल में वैल्यू एडेड कोर्स टैली का प्रमाण पत्र वितरित किया जाना है।