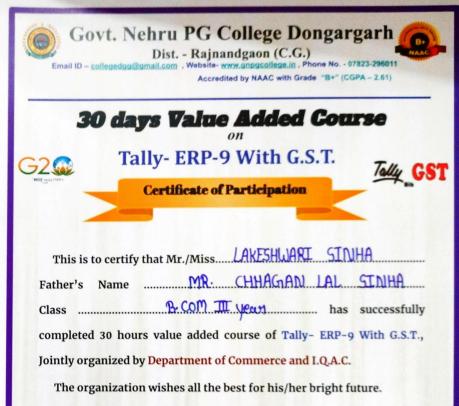

| Govt. Nehru PG College Dongargarh<br>Dist Rajnandgaon (C.G.)<br>Email ID - collegedgg@gmail.com . Website- www.gnpgcollege.in . Phone No 07823-296011<br>Accredited by NAAC with Grade "B+" (CGPA - 2.61) |
|-----------------------------------------------------------------------------------------------------------------------------------------------------------------------------------------------------------|
| <b>30 days Value Added Course</b><br>on<br>Tally- ERP-9 With G.S.T.<br>Certificate of Participation                                                                                                       |
| This is to certify that Mf./Miss                                                                                                                                                                          |

Jointly organized by Department of Commerce and I.Q.A.C.

The organization wishes all the best for his/her bright future.

Date : 15/09/2023

Mr. J.Vijay Reddy Director & Trainer VR COMPUTER EDUCATION, Dhara ,Dongargarh.

Mr. G.K. Yadav

H. O.C. H.O.D. Department of Commerce Govt. Nehru PG College, Dongargarh Dist. - Rajnandgaon (C.G.)

Dr. (Smt.) E.V. Revaty Principal (In Charge) Govt. Nohru PG College, Dongargarh Dist. - Rajnandgaon (C.G.)