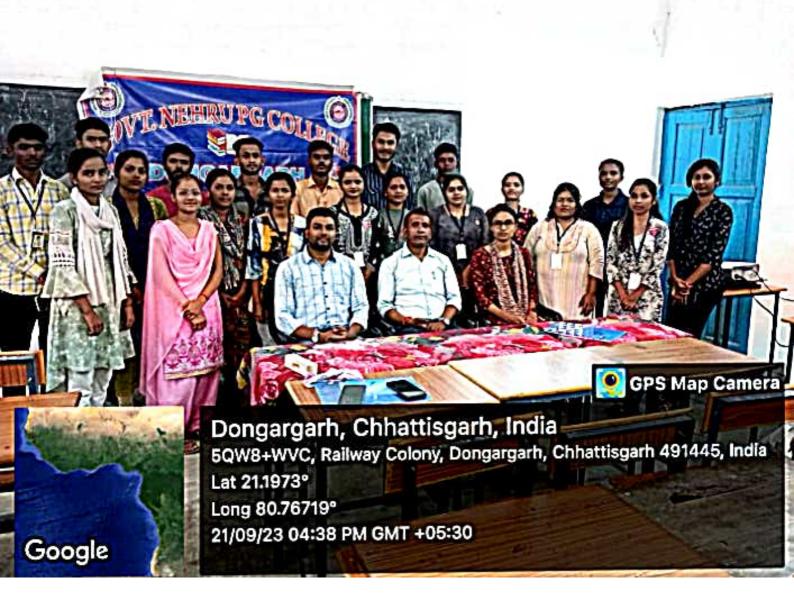

#### !! पावती !!

शासकीय नेहरू स्नातकोत्तर महाविद्यालय डोंगरगढ़, जिला : राजनांदगांव (छ.ग.) में वाणिज्य विभाग एवं आई.क्यू.ए.सी. के तत्वावधान में 30 घंटे का वैल्यू एडेड कोर्स Tally ERP-का आयोजन किया गया। इस प्रशिक्षण में वी.आर. कम्प्यूटर एजुकेशन ढारा डोंगरगढ़ के संचालक श्री जे. विजय रेड्डी द्वारा प्रशिक्षण दिया गया।

उक्त प्रशिक्षण हेतु इन्हे प्रति प्रशिक्षण दिवस 300 / – रूपयें के अनुसार मानदेय के रूप मे 9000.00 रू. (नौ हजार रूपये मात्र) ऑनलाइन माध्यम से प्रदाय किया जाता हैं।

डॉ. श्रीमती ई.व्ही. रेवती प्राचार्य शास. नेहरू स्नातकोत्तर महाविद्यालय डोंगरगढ़ जिला–राजनांदगॉव(छ.ग.)