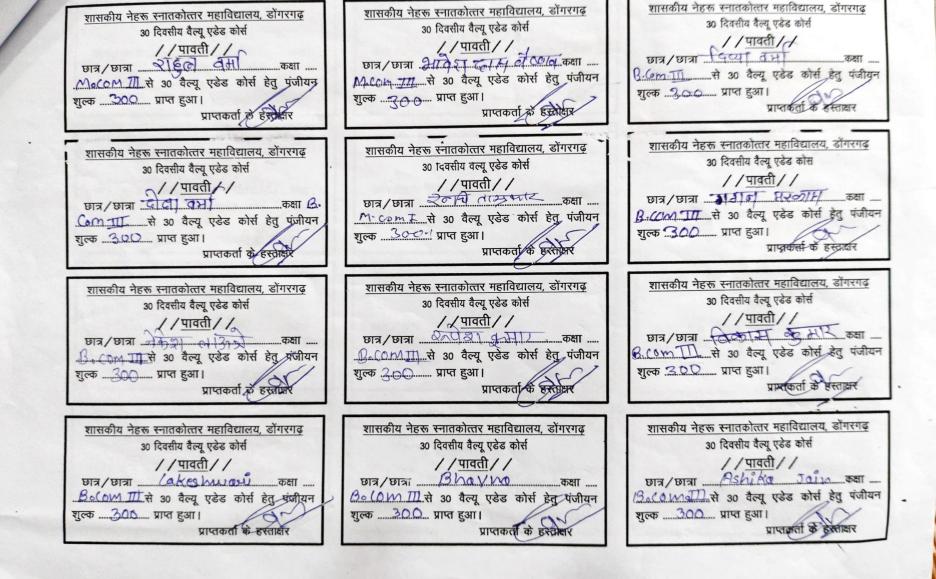

## Tally with GST – वैल्यू एडेड कोर्स

महाविद्यालय के बी.कॉम. अंतिम वर्ष एवं एम.कॉम. प्रथम एवं तृतीय सेमेस्टर के नियमित छात्र—छात्राओं को सूचित किया जाता है कि वाणिज्य विभाग द्वारा दिनांक 01 अगस्त 2023 से Tally with GST का वैल्यू एडेड कोर्स 30 दिवसीय प्रारंभ किया जा रहा है।

उक्त वैल्यू एडेड कोर्स में भाग लेने के इच्छुक छात्र—छात्राएं वाणिज्य विभाग के सहायक प्राध्यापक श्री जी. के. यादव से संपर्क करें दिनांक 30/07/2023 तक निर्धारित <u>पंजीयन शुल्क 300/—</u> रूपये जमा कर अनिवार्य रूप से पंजीयन करा लेवे।