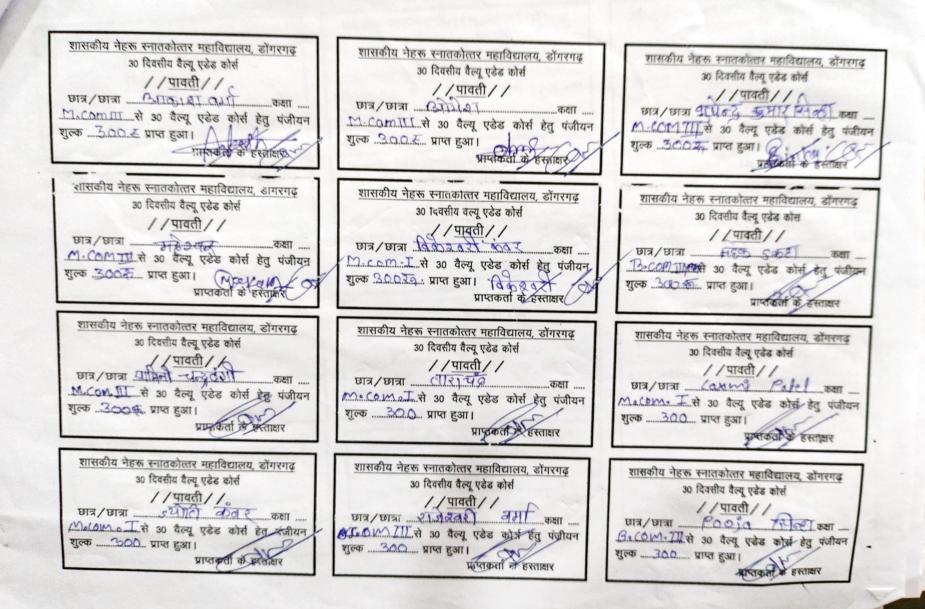

## Tally with GST – वैल्यू एडेड कोर्स

महाविद्यालय के बी.कॉम. अंतिम वर्ष एवं एम.कॉम. प्रथम एवं तृतीय सेमेस्टर के नियमित छात्र—छात्राओं को सूचित किया जाता है कि वाणिज्य विभाग द्वारा दिनांक 01 अगस्त 2023 से Tally with GST का वैल्यू एडेड कोर्स 30 दिवसीय प्रारंभ किया जा रहा है।

उक्त वैल्यू एडेड कोर्स में भाग लेने के इच्छुक छात्र—छात्राएं वाणिज्य विभाग के सहायक प्राध्यापक श्री जी. के. यादव से संपर्क करें दिनांक 30/07/2023 तक निर्धारित <u>पंजीयन शुल्क 300/—</u> रूपये जमा कर अनिवार्य रूप से पंजीयन करा लेवे।