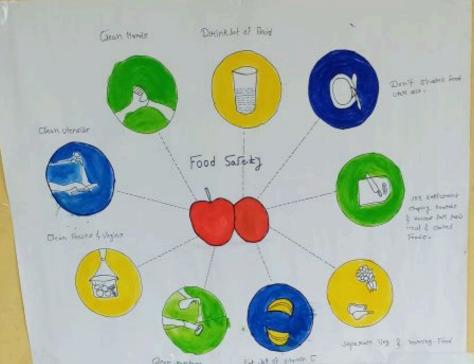

#### // सूचना //

राष्ट्रीय पोषण माह अंतर्गत पोस्टर द्वारा जागरूकता एवं न्यूट्रिशन एग्जीबिशन कार्यक्रम

महाविद्यालय के समस्त अधिकारियों-कर्मचारियों एवं छात्र-छात्राओं को सूचित किया जाता है कि दिनांक 12/09/2024 को प्रातः 11:00 बर्जे से महाविद्यालय के गृह विज्ञान विभाग एवं राष्ट्रीय सेवा योजना के संयुक्त तत्वाधान में द्वारा राष्ट्रीय पोषण माह 2023- सुपोषित भारत-साक्षर भारत-सशक्त भारत थीम पर पोस्टर द्वारा जागरूकता एवं न्यूट्रिशन एग्जीविशन कार्यक्रम का आयोजन किया जा रहा है।

अतः सभी निर्धारित समय पर अनिवार्य रूप से उपस्थिति सुनिश्चित करेंगे।

> डॉ. श्रीमती ई.व्ही. रेवती प्र.प्राचार्य शास. नेहरू स्नातकोत्तर महाविद्यालय डोंगरगढ़, जिला - राजनांदगांव (छ.ग.)

प्रतिवेदन ज्ञाब्दीया पीषण माह - "यादेशन एग्जीविशन एवं वीस्टर असानी" मिकीय नहें इन्नालको तर महाविधालय है। गरणह के विभागाहरू भीभाभ भीलय - वेत्रेवनी के मेल्ल में "शह्दीय पीछा माह" के भाष्य च त्रेवनी के मेल्ल में "शह्दीय पीछा माह" के भाष्यर पर दिनांक 12/09/2023 की थीम - सुवीपित भारत, त्याह्मर भारत, त्याह्मर भारत वायपर पोस्तर आरा जागराकाता एवं न्यादेशन एग्जीविश्म कारोकम का अनारों। त्राम किरा गया। कार्यक्रम में महाविद्यालया के मभी विभाग के हात्र हात्राओं में बड़ी सैरव्या में भाग लिया । कार्यक्रम में छात्र - हात्रा और में मिलेट्स फ़ुड़, यागी, आ जरालुड़ की प्राथामिका दिया। प्रथम र-थान पट 2सायन शास्त्र विभाग के सहाम देवाच , जितीरा क्यान पर अगील विभाग के दिल्या नामनेय कुँजी ट0उन, एसीय र-थान पट व्यक्ति प्रथम वि (ग्रह (विशान) के हाम - हात्रारे आपे। 251-द्व-ईर प्रड का बहुत रुन्द हंग से English depart ment के छात्र- छात्रा की के धोतन अनाया भा जिसे स्मिलना पुराध कार पिया गया। मिनायिक समिति में प्राचार्य मेंड्म, भ आशा चीधारी मैम, डॉ. N. अंजूम मैडम, डॉलिला याजपूर्त मेम २९/