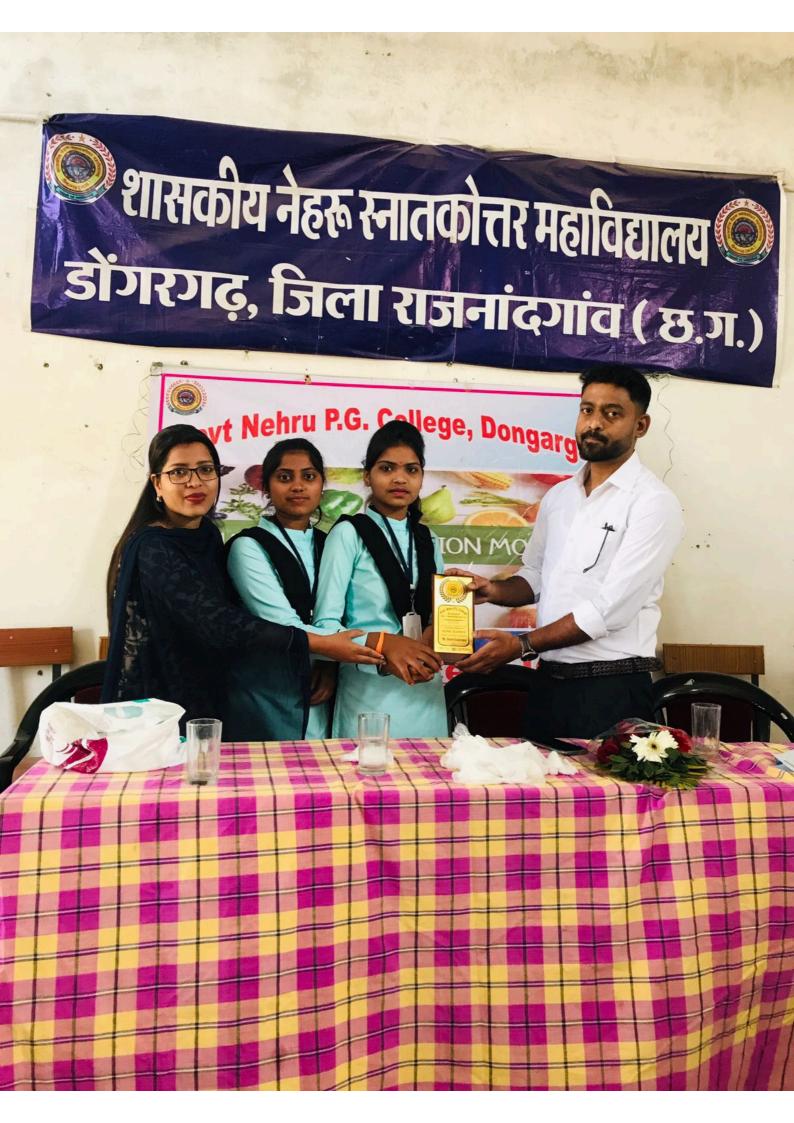

#### First Aid Training Program

महाविद्यालय के समस्त छात्र-छात्राओं को सूचित किया जाता है कि दिनांक 06/02/2024 को प्रातः 12:00 बर्जे से महाविद्यालय के गृह विज्ञान विभाग द्वारा बी.ए. प्रथम वर्ष के पाठ्यकम में विभिन्न प्रकार की समस्याओं से संबंधित First Aids Training का आयोजन किया जा रहा है।

# विद्यार्थियों को दी गई ट्रेनिंग

डोंगरगढ़ @ पत्रिका. नेहरू महाविद्यालय में गत दिनों गृह विज्ञान विभाग के प्रथम, द्वितीय वर्ष के छात्र-छात्राओं को प्राथमिक उपचार संबंधित ट्रेनिंग प्रायोगिक कार्य हेतु दिया गया, जिसमें मुख्य अतिथि के रूप में सामुदायिक स्वास्थ्य केंद्र डोंगरगढ़ के डेविड लॉरेंस एवं विशिष्ट अतिथि सामुदायिक स्वास्थ्य केंद्र डोंगरगढ़ के हितेंद्र कोसले जी परामर्शदाता उपस्थित हुए। डेविड लॉरेंस द्वारा छात्र-छात्राओं को प्राथमिक उपचार के नियम, सिद्धांत एवं विभिन्न प्रकार की पट्टियां कैसे की जाती हैं इसकी विस्तृत रूप से जानकारी प्रैक्टिकल करके बताया गया। मुख्य अतिथि एवम विशिष्ट अतिथि को महाविद्यालय परिवार द्वारा मोमेंट भेंट करके धन्यवाद ज्ञापित किया गया।