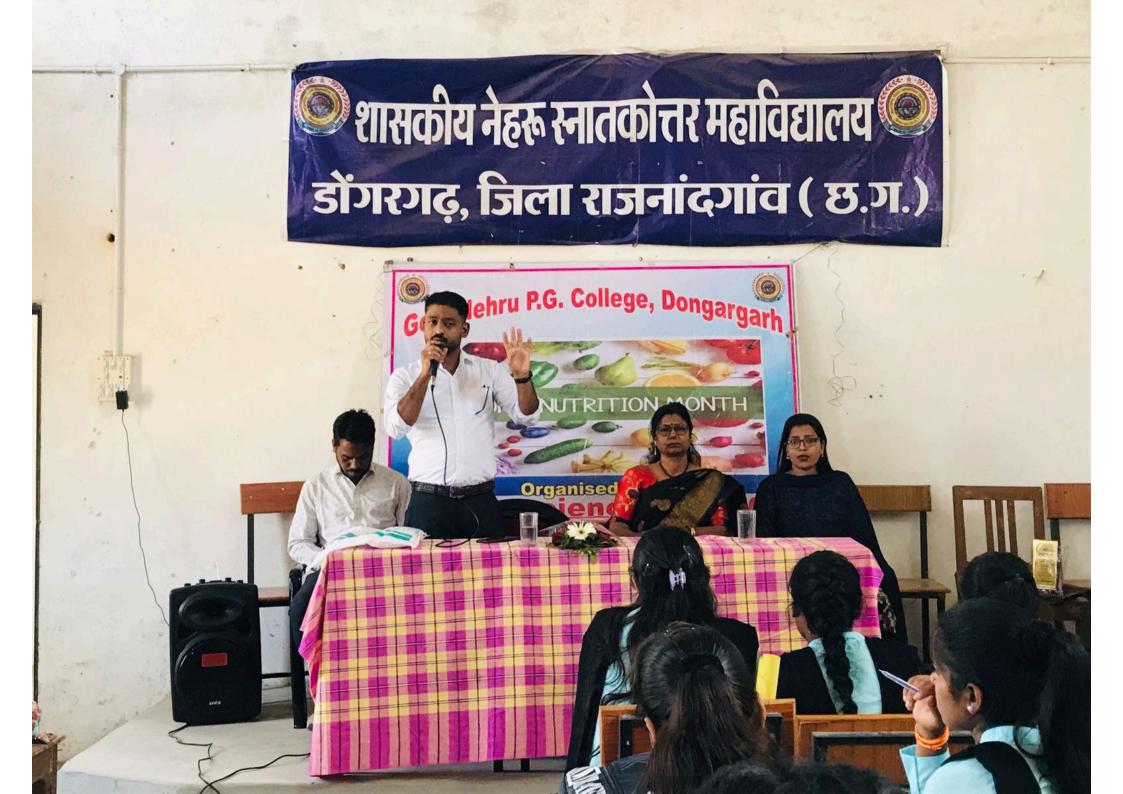

न्यूद्रीशन एग्जीबीशन दिनांक 12/09/2023 — थीम — सुपोषित भारत साक्षर भारत सशक्त भारत

प्राचारी महोदया व्यासकीय नेहरू बनातकोत्तर महाविद्यालया डोगरगढ़ , राजनांकाल

विषरा:- शहरीय पोषण माह के अवसर पर गतिविधियाँ आयोजन हेतु अनुमति पत्र

महोदया,

अपरोकत निषयान्तर्गत नैस्त है कि राष्ट्रीय पोषण माह २०१३ सुपोषित भारत देशकत भारत " थीम पर पोस्टर जारा जागरकता एवं द्रिक्शिन एग्जी विशन कार्यक्रम दिनांक 125% 2023 दिन मंगलवार रामय: 11:00 अनायोग्जित किया निमा

अतः ग्रह विद्वान विभाग एवं राष्ट्रीय सेवा योजना के संगुक्त तत्वाद्यान में अगुभातित करवाने हेतु अगुभाते त्यपान करें। व पुरुस्कार हतु थाश भी अनुभातित

2000 F 20023

माण्डा रे०२३ नीलम चतुर्वदानी ग्रहविज्ञान विभागाष्ट्रिश शा. नेहरू रनातकोत्तर महा डोगरगढ

#### // सूचना //

राष्ट्रीय पोषण माह अंतर्गत पोस्टर द्वारा जागरूकता एवं न्यूट्रिशन एग्जीबिशन कार्यक्रम

महाविद्यालय के समस्त अधिकारियों-कर्मचारियों एवं छात्र-छात्राओं को सूचित किया जाता है कि दिनांक 12/09/2024 को प्रातः 11:00 बर्जे से महाविद्यालय के गृह विज्ञान विभाग एवं राष्ट्रीय सेवा योजना के संयुक्त तत्वाधान में द्वारा राष्ट्रीय पोषण माह 2023- सुपोषित भारत-साक्षर भारत-सशक्त भारत थीम पर पोस्टर द्वारा जागरूकता एवं न्यूट्रिशन एग्जीविशन कार्यक्रम का आयोजन किया जा रहा है।

अतः सभी निर्धारित समय पर अनिवार्य रूप से उपस्थिति सुनिश्चित करेंगे।

> डॉ. श्रीमती ई.व्ही. रेवती प्र.प्राचार्य शास. नेहरू स्नातकोत्तर महाविद्यालय डोंगरगढ़, जिला - राजनांदगांव (छ.ग.)

प्रतिवेदन ज्ञाब्दीया पीषण माह - "यादेशन एग्जीविशन एवं वीस्टर असानी" मिकीय नहें इन्नालको तर महाविधालय है। गरणह के विभागाहरू भीभाभ भीलय - वेत्रेवनी के मेल्ल में "शह्दीय पीछा माह" के भाष्य च त्रेवनी के मेल्ल में "शह्दीय पीछा माह" के भाष्यर पर दिनांक 12/09/2023 की थीम - सुवीपित भारत, त्याह्मर भारत, त्याह्मर भारत वायपर पोस्तर आरा जागराकाता एवं न्यादेशन एग्जीविश्म कारोकम का अनारों। त्राम किरा गया। कार्यक्रम में महाविद्यालया के मभी विभाग के हात्र हात्राओं में बड़ी सैरव्या में भाग लिया । कार्यक्रम में छात्र - हात्रा और में मिलेट्स फ़ुड़, यागी, आ जरालुड़ की प्राथामिका दिया। प्रथम र-थान पट 2सायन शास्त्र विभाग के सहाम देवाच , जितीरा क्यान पर अगील विभाग के दिल्या नामनेय कुँजी ट0उन, एसीय र-थान पट व्यक्ति प्रथम वि (ग्रह (विशान) के हाम - हात्रारे आपे। 251-द्व-ईर प्रड का बहुत रुन्द हंग से English depart ment के छात्र- छात्रा की के धोतन अनाया भा जिसे स्मिलना पुराध कार पिया गया। मिनायिक समिति में प्राचार्य मेंड्म, भ आशा चीधारी मैम, डॉ. N. अंजूम मैडम, डॉलिला याजपूर्त मेम २९/