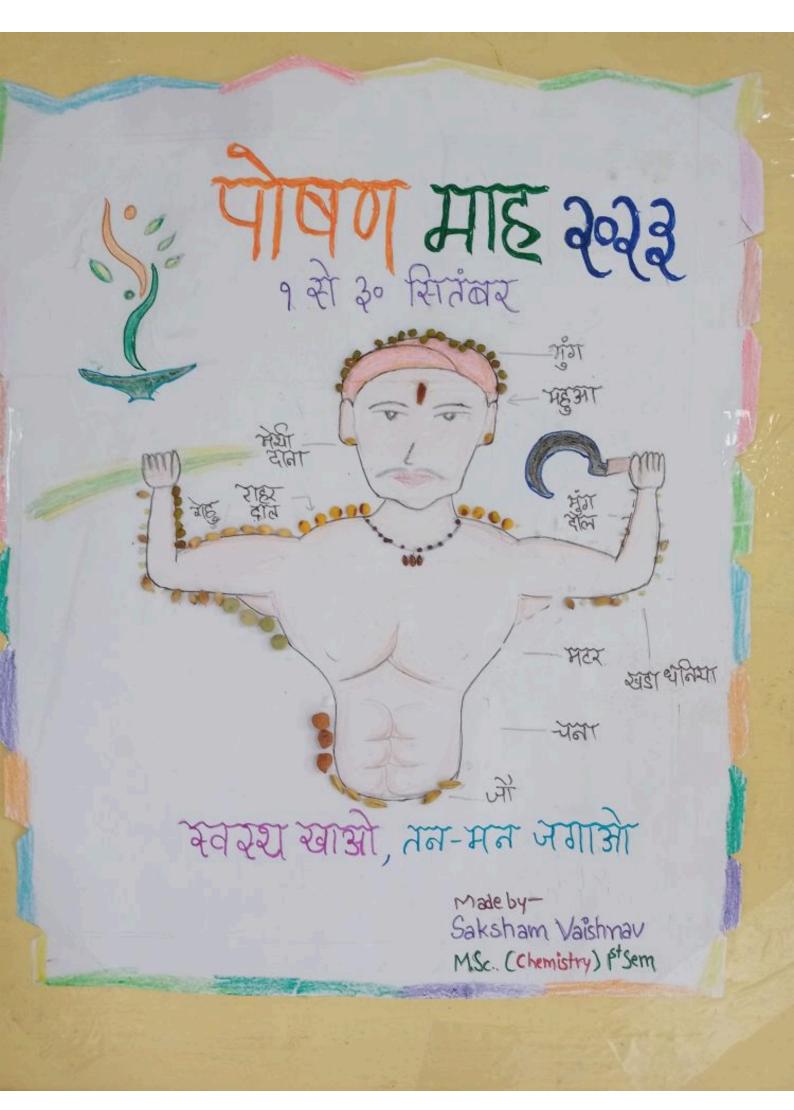

न्यूद्रीशन एग्जीबीशन दिनांक 12/09/2023 — थीम — सुपोषित भारत साक्षर भारत सशक्त भारत

प्राचारी महोदया व्यासकीय नेहरू बनातकोत्तर महाविद्यालया डोगरगढ़ , राजनांकाल

विषरा:- शहरीय पोषण माह के अवसर पर गतिविधियाँ आयोजन हेतु अनुमति पत्र

महोदया,

अपरोकत निषयान्तर्गत नैस्त है कि राष्ट्रीय पोषण माह २०१३ सुपोषित भारत देशकत भारत " थीम पर पोस्टर जारा जागरकता एवं द्रिक्शिन एग्जी विशन कार्यक्रम दिनांक 125% 2023 दिन मंगलवार रामय: 11:00 अनायोग्जित किया निमा

अतः ग्रह विद्वान विभाग एवं राष्ट्रीय सेवा योजना के संगुक्त तत्वाद्यान में अगुभातित करवाने हेतु अगुभाते त्यपान करें। व पुरुस्कार हतु थाश भी अनुभातित

2000 F 20023

माण्डा रे०२३ नीलम चतुर्वदानी ग्रहविज्ञान विभागाष्ट्रिश शा. नेहरू रनातकोत्तर महा डोगरगढ

#### // सूचना //

राष्ट्रीय पोषण माह अंतर्गत पोस्टर द्वारा जागरूकता एवं न्यूट्रिशन एग्जीबिशन कार्यक्रम

महाविद्यालय के समस्त अधिकारियों-कर्मचारियों एवं छात्र-छात्राओं को सूचित किया जाता है कि दिनांक 12/09/2024 को प्रातः 11:00 बर्जे से महाविद्यालय के गृह विज्ञान विभाग एवं राष्ट्रीय सेवा योजना के संयुक्त तत्वाधान में द्वारा राष्ट्रीय पोषण माह 2023- सुपोषित भारत-साक्षर भारत-सशक्त भारत थीम पर पोस्टर द्वारा जागरूकता एवं न्यूट्रिशन एग्जीविशन कार्यक्रम का आयोजन किया जा रहा है।

अतः सभी निर्धारित समय पर अनिवार्य रूप से उपस्थिति सुनिश्चित करेंगे।

> डॉ. श्रीमती ई.व्ही. रेवती प्र.प्राचार्य शास. नेहरू स्नातकोत्तर महाविद्यालय डोंगरगढ़, जिला - राजनांदगांव (छ.ग.)

प्रतिवेदन ज्ञाब्दीया पीषण माह - "यादेशन एग्जीविशन एवं वीस्टर असानी" मिकीय नहें इन्नालको तर महाविधालय है। गरणह के विभागाहरू भीभाभ भीलय - वेत्रेवनी के मेल्ल में "शह्दीय पीछा माह" के भाष्य च त्रेवनी के मेल्ल में "शह्दीय पीछा माह" के भाष्यर पर दिनांक 12/09/2023 की थीम - सुवीपित भारत, त्याह्मर भारत, त्याह्मर भारत वायपर पोस्तर आरा जागराकाता एवं न्यादेशन एग्जीविश्म कारोकम का अनारों। त्राम किरा गया। कार्यक्रम में महाविद्यालया के मभी विभाग के हात्र हात्राओं में बड़ी सैरव्या में भाग लिया । कार्यक्रम में छात्र - हात्रा और में मिलेट्स फ़ुड़, यागी, आ जरालुड़ की प्राथामिका दिया। प्रथम र-थान पट 2सायन शास्त्र विभाग के सहाम देवाच , जितीरा क्यान पर अगील विभाग के दिल्या नामनेय कुँजी ट0उन, एसीय र-थान पट व्यक्ति प्रथम वि (ग्रह (विशान) के हाम - हात्रारे आपे। 251-द्व-ईर प्रड का बहुत रुन्द हंग से English depart ment के छात्र- छात्रा की के धोतन अनाया भा जिसे स्मिलना पुराध कार पिया गया। मिनायिक समिति में प्राचार्य मेंड्म, भ आशा चीधारी मैम, डॉ. N. अंजूम मैडम, डॉलिला याजपूर्त मेम २९/