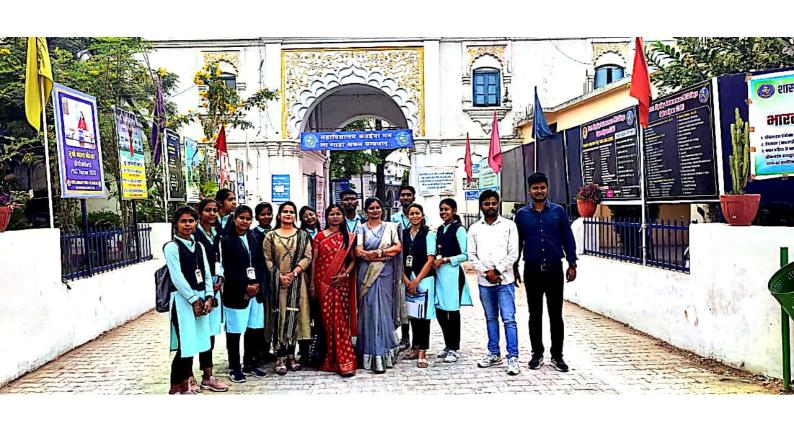

# विद्यार्थियों को दी गई ट्रेनिंग

डोंगरगढ़ @ पत्रिका. नेहरू महाविद्यालय में गत दिनों गृह विज्ञान विभाग के प्रथम, द्वितीय वर्ष के छात्र-छात्राओं को प्राथमिक उपचार संबंधित ट्रेनिंग प्रायोगिक कार्य हेतु दिया गया, जिसमें मुख्य अतिथि के रूप में सामुदायिक स्वास्थ्य केंद्र डोंगरगढ़ के डेविड लॉरेंस एवं विशिष्ट अतिथि सामुदायिक स्वास्थ्य केंद्र डोंगरगढ़ के हितेंद्र कोसले जी परामर्शदाता उपस्थित हुए। डेविड लॉरेंस द्वारा छात्र-छात्राओं को प्राथमिक उपचार के नियम, सिद्धांत एवं विभिन्न प्रकार की पट्टियां कैसे की जाती हैं इसकी विस्तृत रूप से जानकारी प्रैक्टिकल करके बताया गया। मुख्य अतिथि एवम विशिष्ट अतिथि को महाविद्यालय परिवार द्वारा मोमेंट भेंट करके धन्यवाद ज्ञापित किया गया।