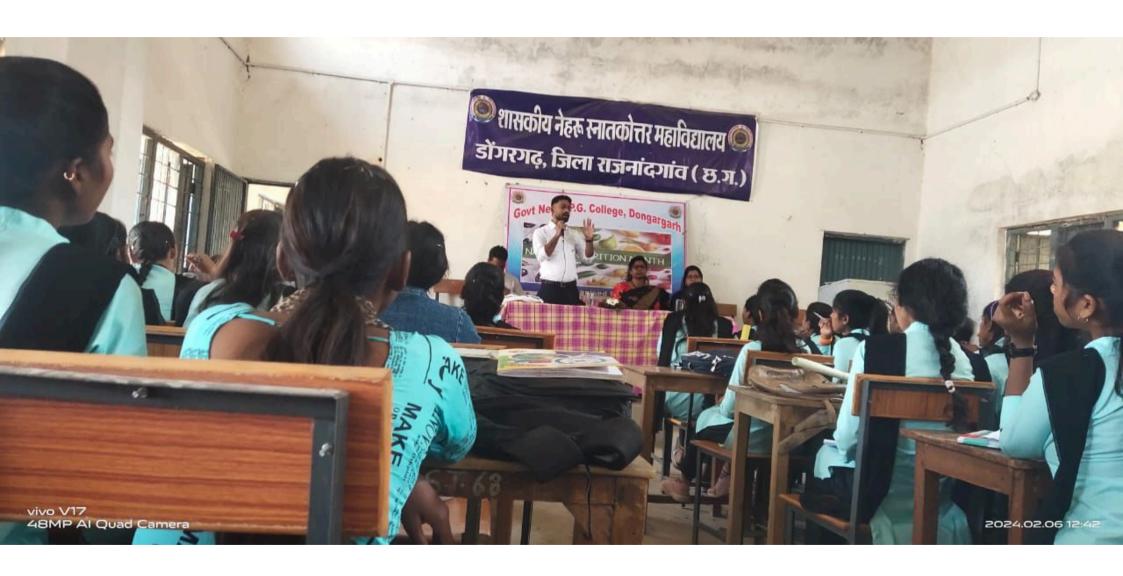

#### First Aid Training Program

महाविद्यालय के समस्त छात्र-छात्राओं को सूचित किया जाता है कि दिनांक 06/02/2024 को प्रातः 12:00 बर्जे से महाविद्यालय के गृह विज्ञान विभाग द्वारा बी.ए. प्रथम वर्ष के पाठ्यकम में विभिन्न प्रकार की समस्याओं से संबंधित First Aids Training का आयोजन किया जा रहा है।

# विद्यार्थियों को दी गई ट्रेनिंग

डोंगरगढ़ @ पत्रिका. नेहरू महाविद्यालय में गत दिनों गृह विज्ञान विभाग के प्रथम, द्वितीय वर्ष के छात्र-छात्राओं को प्राथमिक उपचार संबंधित ट्रेनिंग प्रायोगिक कार्य हेतु दिया गया, जिसमें मुख्य अतिथि के रूप में सामुदायिक स्वास्थ्य केंद्र डोंगरगढ़ के डेविड लॉरेंस एवं विशिष्ट अतिथि सामुदायिक स्वास्थ्य केंद्र डोंगरगढ़ के हितेंद्र कोसले जी परामर्शदाता उपस्थित हुए। डेविड लॉरेंस द्वारा छात्र-छात्राओं को प्राथमिक उपचार के नियम, सिद्धांत एवं विभिन्न प्रकार की पट्टियां कैसे की जाती हैं इसकी विस्तृत रूप से जानकारी प्रैक्टिकल करके बताया गया। मुख्य अतिथि एवम विशिष्ट अतिथि को महाविद्यालय परिवार द्वारा मोमेंट भेंट करके धन्यवाद ज्ञापित किया गया।