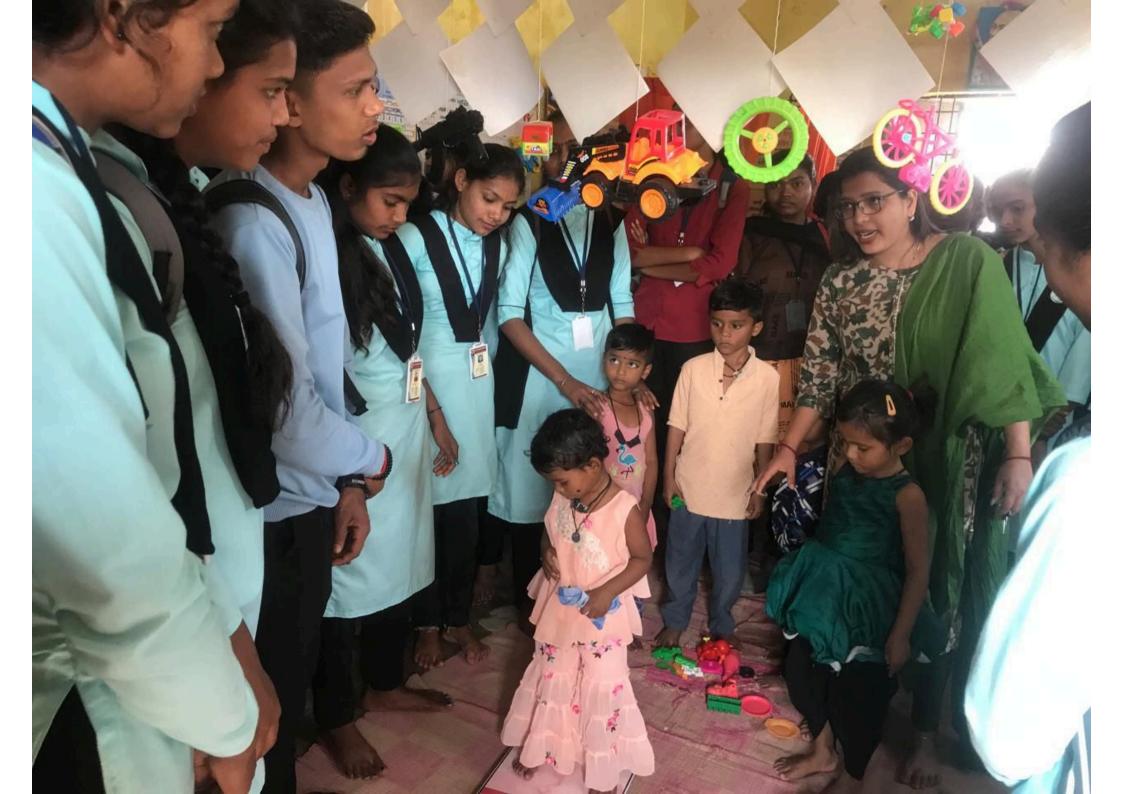

मितिबेदन "अराजानावाडी का असरा " शासकीय मेहरू रमातको तर महाविद्यालय होगस्याद के प्राचार्त डॉ॰ ई व्ही॰ नेवली के मार्गदर्शन में क्वं के नेत्ल में यह विसान विभाग के प्रथम वर्ष के हत्या - हत्या हों की दिनांक 2/2/2024 की वैख्वारपारा के अवानवादी का भूमण करवाया गरा । अमण के अन्तर्भत् आंगनवाड़ी में उपिनेथल बस्पी की क्रहाबिज्ञान के ह्लाम-हात्राक्री दाका खुड हैविट्स, पीयत्य स्वाय-एटा संबंही पीयस्य , वीयग पीर-तर , वर्नीशकार्ड र खादि माहशैमी से जागुरन्क करने का प्यास्य किया एवं कुणीयन वेट का आकलन हेर कांगनवाड़ी के बच्ची का कचाई, वजन नापकर कुपोधन देस न्यार्ट व्यारा ित्या। कांकलन का पारिगाम यम् राहत दायक था। कीई भी बंच्ये कुपीयग ग्रान्य मही थी। क्रांगनवाडी अग्हारियका व्यासा वाती से पता न्यला की स्प्रिल सम्बर्भ 2/3 बच्चे मध्यम २५० से व्याया भी वासमा थी मिलिम संद्रकार की योजनीं से देवी बन्दों हैतु विश्वीय साहार प्रया छिया जाता है जिस्से वच्चे द्वापिण मुक्त ही अये है। कार्यक्रम में लगभग - 60 वस्य धात्र-धात्राप उपरिचत २६ ) HEAD DEPARTMENT HOME SCIENCE Govt. Hehru P. G. College Dongaryari, Distr.-Rajnandgaon

# आंगनबाड़ी का भ्रमण

डोंगरगढ़ @ पत्रिका. शासकीय नेहरू स्नातकोत्तर महाविद्यालय डोंगरगढ़ के प्राचार्य डॉ. ईव्ही रेवती के मार्गदर्शन एवं गृह विज्ञान विभागाध्यक्ष नीलम चतुर्वेदानी के निर्देशन में गृह विज्ञान विभाग के प्रथम वर्ष के छात्र-छात्राओं द्वारा गत दिनों ठेठवारपारा के आंगनबाड़ी केंद्र का भूमण किया।