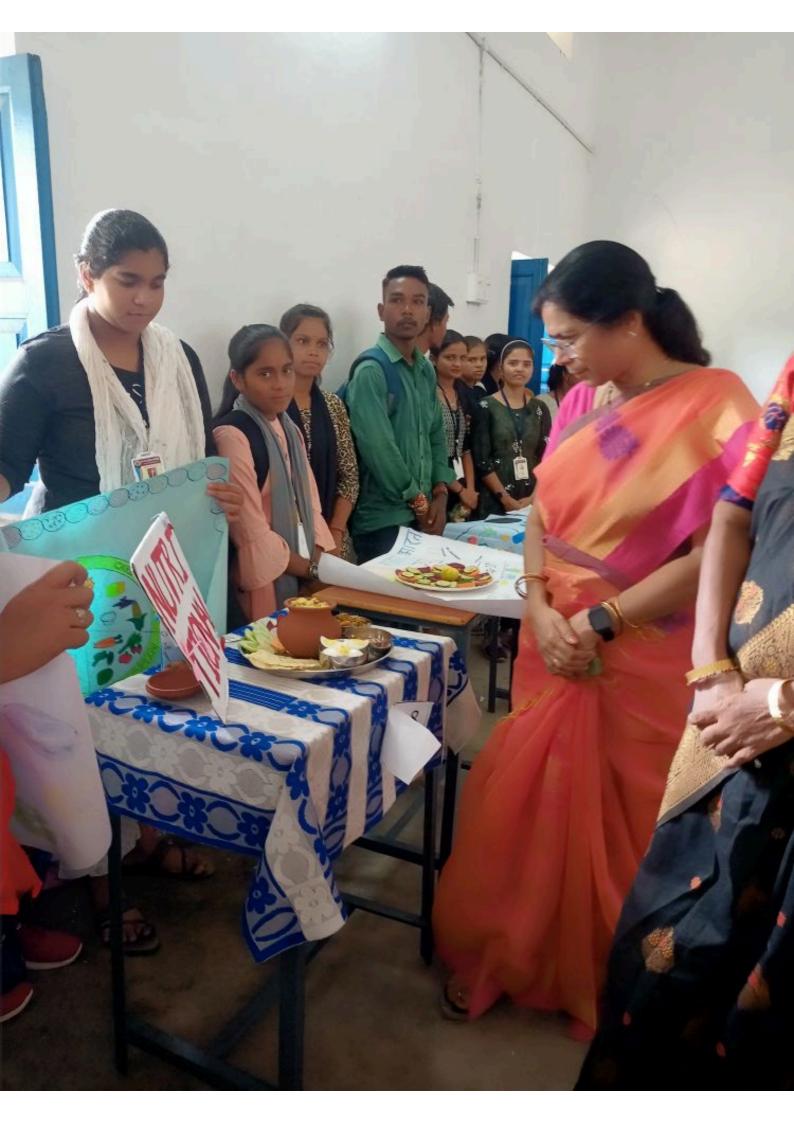

न्यूद्रीशन एग्जीबीशन दिनांक 12/09/2023 — थीम — सुपोषित भारत साक्षर भारत सशक्त भारत

प्राचारी महोदया व्यासकीय नेहरू बनातकोत्तर महाविद्यालया डोगरगढ़ , राजनांकाल

विषरा:- शहरीय पोषण माह के अवसर पर गतिविधियाँ आयोजन हेतु अनुमति पत्र

महोदया,

अपरोकत निषयान्तर्गत नैस्त है कि राष्ट्रीय पोषण माह २०१३ सुपोषित भारत देशकत भारत " थीम पर पोस्टर जारा जागरकता एवं द्रिक्शिन एग्जी विशन कार्यक्रम दिनांक 125% 2023 दिन मंगलवार रामय: 11:00 अनायोग्जित किया निमा

अतः ग्रह विद्वान विभाग एवं राष्ट्रीय सेवा योजना के संगुक्त तत्वाद्यान में अगुभातित करवाने हेतु अगुभाते त्यपान करें। व पुरुस्कार हतु थाश भी अनुभातित

2000 F 20023

माण्डा रे०२३ नीलम चतुर्वदानी ग्रहविज्ञान विभागाष्ट्रिश शा. नेहरू रनातकोत्तर महा डोगरगढ

#### // सूचना //

राष्ट्रीय पोषण माह अंतर्गत पोस्टर द्वारा जागरूकता एवं न्यूट्रिशन एग्जीबिशन कार्यक्रम

महाविद्यालय के समस्त अधिकारियों-कर्मचारियों एवं छात्र-छात्राओं को सूचित किया जाता है कि दिनांक 12/09/2024 को प्रातः 11:00 बर्जे से महाविद्यालय के गृह विज्ञान विभाग एवं राष्ट्रीय सेवा योजना के संयुक्त तत्वाधान में द्वारा राष्ट्रीय पोषण माह 2023- सुपोषित भारत-साक्षर भारत-सशक्त भारत थीम पर पोस्टर द्वारा जागरूकता एवं न्यूट्रिशन एग्जीविशन कार्यक्रम का आयोजन किया जा रहा है।

अतः सभी निर्धारित समय पर अनिवार्य रूप से उपस्थिति सुनिश्चित करेंगे।

> डॉ. श्रीमती ई.व्ही. रेवती प्र.प्राचार्य शास. नेहरू स्नातकोत्तर महाविद्यालय डोंगरगढ़, जिला - राजनांदगांव (छ.ग.)

प्रतिवेदन ज्ञाब्दीया पीषण माह - "यादेशन एग्जीविशन एवं वीस्टर असानी" मिकीय नहें इन्नालको तर महाविधालय है। गरणह के विभागाहरू भीभाभ भीलय - वेत्रेवनी के मेल्ल में "शह्दीय पीछा माह" के भाष्य च त्रेवनी के मेल्ल में "शह्दीय पीछा माह" के भाष्यर पर दिनांक 12/09/2023 की थीम - सुवीपित भारत, त्याह्मर भारत, त्याह्मर भारत वायपर पोस्तर आरा जागराकाता एवं न्यादेशन एग्जीविश्म कारोकम का अनारों। त्राम किरा गया। कार्यक्रम में महाविद्यालया के मभी विभाग के हात्र हात्राओं में बड़ी सैरव्या में भाग लिया । कार्यक्रम में छात्र - हात्रा और में मिलेट्स फ़ुड़, यागी, आ जरालुड़ की प्राथामिका दिया। प्रथम र-थान पट 2सायन शास्त्र विभाग के सहाम देवाच , जितीरा क्यान पर अगील विभाग के दिल्या नामनेय कुँजी ट0उन, एसीय र-थान पट व्यक्ति प्रथम वि (ग्रह (विशान) के हाम - हात्रारे आपे। 251-द्व-ईर प्रड का बहुत रुन्द हंग से English depart ment के छात्र- छात्रा की के धोतन अनाया भा जिसे स्मिलना पुराध कार पिया गया। मिनायिक समिति में प्राचार्य मेंड्म, भ आशा चीधारी मैम, डॉ. N. अंजूम मैडम, डॉलिला याजपूर्त मेम २९/