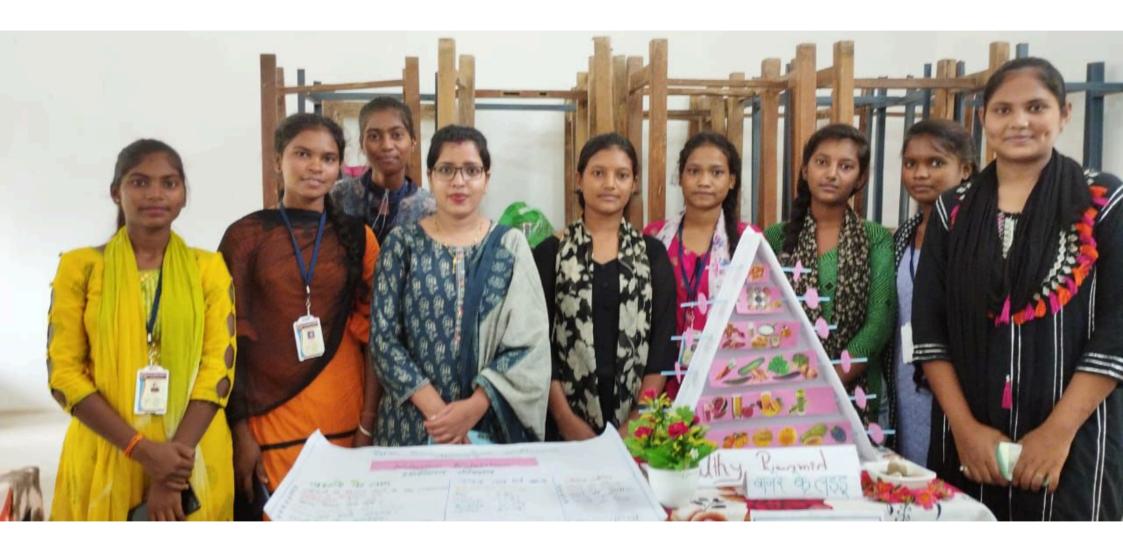

न्यूद्रीशन एग्जीबीशन दिनांक 12/09/2023 — थीम — सुपोषित भारत साक्षर भारत सशक्त भारत

प्राचारी महोदया व्यासकीय नेहरू बनातकोत्तर महाविद्यालया डोगरगढ़ , राजनांकाल

विषरा:- शहरीय पोषण माह के अवसर पर गतिविधियाँ आयोजन हेतु अनुमति पत्र

महोदया,

अपरोकत निषयान्तर्गत नैस्त है कि राष्ट्रीय पोषण माह २०१३ सुपोषित भारत देशकत भारत " थीम पर पोस्टर जारा जागरकता एवं द्रिक्शिन एग्जी विशन कार्यक्रम दिनांक 125% 2023 दिन मंगलवार रामय: 11:00 अनायोग्जित किया निमा

अतः ग्रह विद्वान विभाग एवं राष्ट्रीय सेवा योजना के संगुक्त तत्वाद्यान में अगुभातित करवाने हेतु अगुभाते त्यपान करें। व पुरुस्कार हतु थाश भी अनुभातित

2000 F 20023

माण्डा रे०२३ नीलम चतुर्वदानी ग्रहविज्ञान विभागाष्ट्रिश शा. नेहरू रनातकोत्तर महा डोगरगढ

#### // सूचना //

राष्ट्रीय पोषण माह अंतर्गत पोस्टर द्वारा जागरूकता एवं न्यूट्रिशन एग्जीबिशन कार्यक्रम

महाविद्यालय के समस्त अधिकारियों-कर्मचारियों एवं छात्र-छात्राओं को सूचित किया जाता है कि दिनांक 12/09/2024 को प्रातः 11:00 बर्जे से महाविद्यालय के गृह विज्ञान विभाग एवं राष्ट्रीय सेवा योजना के संयुक्त तत्वाधान में द्वारा राष्ट्रीय पोषण माह 2023- सुपोषित भारत-साक्षर भारत-सशक्त भारत थीम पर पोस्टर द्वारा जागरूकता एवं न्यूट्रिशन एग्जीविशन कार्यक्रम का आयोजन किया जा रहा है।

अतः सभी निर्धारित समय पर अनिवार्य रूप से उपस्थिति सुनिश्चित करेंगे।

> डॉ. श्रीमती ई.व्ही. रेवती प्र.प्राचार्य शास. नेहरू स्नातकोत्तर महाविद्यालय डोंगरगढ़, जिला - राजनांदगांव (छ.ग.)

प्रतिवेदन ज्ञाब्दीया पीषण माह - "यादेशन एग्जीविशन एवं वीस्टर असानी" मिकीय नहें इन्नालको तर महाविधालय है। गरणह के विभागाहरू भीभाभ भीलय - वेत्रेवनी के मेल्ल में "शह्दीय पीछा माह" के भाष्य च त्रेवनी के मेल्ल में "शह्दीय पीछा माह" के भाष्यर पर दिनांक 12/09/2023 की थीम - सुवीपित भारत, त्याह्मर भारत, त्याह्मर भारत वायपर पोस्तर आरा जागराकाता एवं न्यादेशन एग्जीविश्म कारोकम का अनारों। त्राम किरा गया। कार्यक्रम में महाविद्यालया के मभी विभाग के हात्र हात्राओं में बड़ी सैरव्या में भाग लिया । कार्यक्रम में छात्र - हात्रा और में मिलेट्स फ़ुड़, यागी, आ जरालुड़ की प्राथामिका दिया। प्रथम र-थान पट 2सायन शास्त्र विभाग के सहाम देवाच , जितीरा क्यान पर अगील विभाग के दिल्या नामनेय कुँजी ट0उन, एसीय र-थान पट व्यक्ति प्रथम वि (ग्रह (विशान) के हाम - हात्रारे आपे। 251-द्व-ईर प्रड का बहुत रुन्द हंग से English depart ment के छात्र- छात्रा की के धोतन अनाया भा जिसे स्मिलना पुराध कार पिया गया। मिनायिक समिति में प्राचार्य मेंड्म, भ आशा चीधारी मैम, डॉ. N. अंजूम मैडम, डॉलिला याजपूर्त मेम २९/