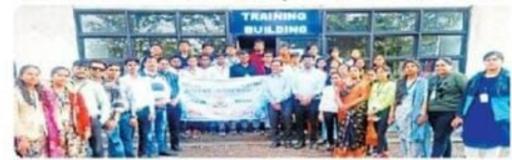

# विद्यार्थियों को दी गई ट्रेनिंग

डोंगरगढ़ @ पत्रिका. नेहरू महाविद्यालय में गत दिनों गृह विज्ञान विभाग के प्रथम, द्वितीय वर्ष के छात्र-छात्राओं को प्राथमिक उपचार संबंधित ट्रेनिंग प्रायोगिक कार्य हेतु दिया गया, जिसमें मुख्य अतिथि के रूप में सामुदायिक स्वास्थ्य केंद्र डोंगरगढ़ के डेविड लॉरेंस एवं विशिष्ट अतिथि सामुदायिक स्वास्थ्य केंद्र डोंगरगढ़ के हितेंद्र कोसले जी परामर्शदाता उपस्थित हुए। डेविड लॉरेंस द्वारा छात्र-छात्राओं को प्राथमिक उपचार के नियम, सिद्धांत एवं विभिन्न प्रकार की पट्टियां कैसे की जाती हैं इसकी विस्तृत रूप से जानकारी प्रैक्टिकल करके बताया गया। मुख्य अतिथि एवम विशिष्ट अतिथि को महाविद्यालय परिवार द्वारा मोमेंट भेंट करके धन्यवाद ज्ञापित किया गया।

24/02/2024 | Rajnandgaon | Page : 3 Source : https://epaper.patrika.com/

न्त्रमात प्र mo. FIRST- AID TRANING OG WET गृह विमान विभागाहराक्ष अतीमती जीलम महितान विभागाहराक आजिता नामम नातुर्वेदानी नामा सहितान के समस्त नातुर्वेदानी नामा सहितान अपायामिक उपचार हात्र कात्राको हेतु पायामिक उपचार साम्रीक्षण (स्कितिकसीय) न्यारस्यान का आयोजन ०६०२ २०२६ की काराजिन कार्या । कार्यक्रमा में सुरस्य इतिराधा है विड कारिस स्नामुक स्वास्त्र 21002 2) केन्द्र डीगरगढ़ व विश्विष्ट आतेश्वि 4. कार्यकम् में क्यागत भाषा 6 7. महा है प्राचारी डाँ इंट्डी नेनरी ज्या 8. किया गया। डॉ० अखा चोष्टारी अतिहास 10 विशाणाष्ट्रयस भी उटारिन्थात रहे। 13 14 16 17 18 19