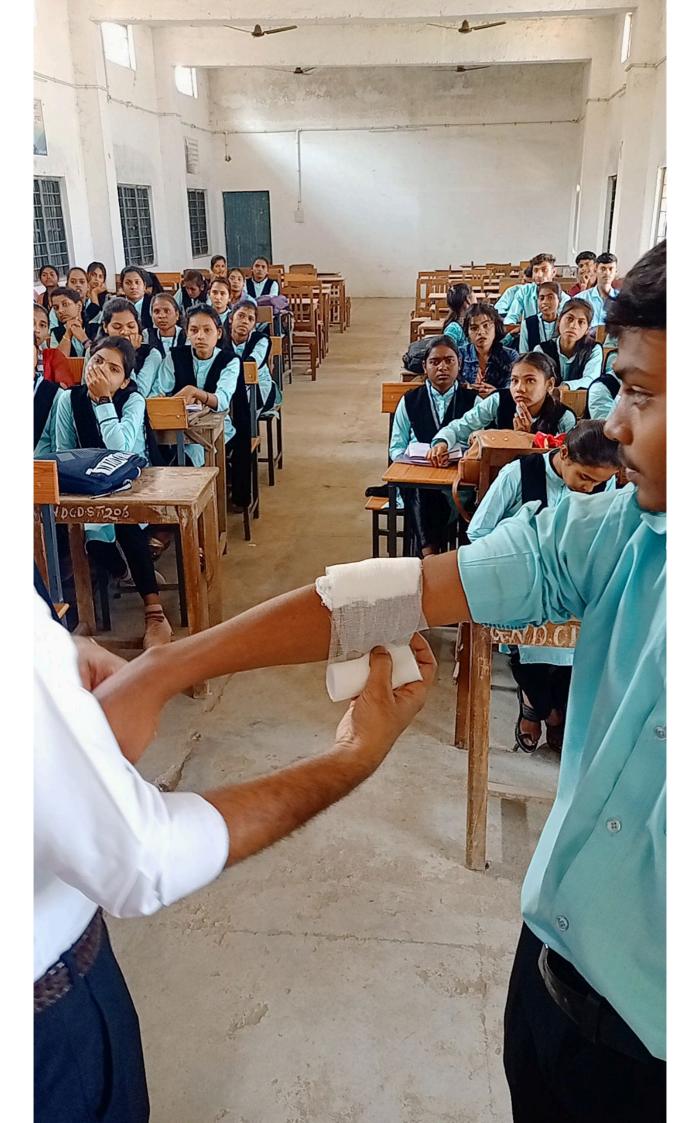

#### First Aid Training Program

महाविद्यालय के समस्त छात्र-छात्राओं को सूचित किया जाता है कि दिनांक 06/02/2024 को प्रातः 12:00 बर्जे से महाविद्यालय के गृह विज्ञान विभाग द्वारा बी.ए. प्रथम वर्ष के पाठ्यकम में विभिन्न प्रकार की समस्याओं से संबंधित First Aids Training का आयोजन किया जा रहा है।

# विद्यार्थियों को दी गई ट्रेनिंग

डोंगरगढ़ @ पत्रिका. नेहरू महाविद्यालय में गत दिनों गृह विज्ञान विभाग के प्रथम, द्वितीय वर्ष के छात्र-छात्राओं को प्राथमिक उपचार संबंधित ट्रेनिंग प्रायोगिक कार्य हेतु दिया गया, जिसमें मुख्य अतिथि के रूप में सामुदायिक स्वास्थ्य केंद्र डोंगरगढ़ के डेविड लॉरेंस एवं विशिष्ट अतिथि सामुदायिक स्वास्थ्य केंद्र डोंगरगढ़ के हितेंद्र कोसले जी परामर्शदाता उपस्थित हुए। डेविड लॉरेंस द्वारा छात्र-छात्राओं को प्राथमिक उपचार के नियम, सिद्धांत एवं विभिन्न प्रकार की पट्टियां कैसे की जाती हैं इसकी विस्तृत रूप से जानकारी प्रैक्टिकल करके बताया गया। मुख्य अतिथि एवम विशिष्ट अतिथि को महाविद्यालय परिवार द्वारा मोमेंट भेंट करके धन्यवाद ज्ञापित किया गया।