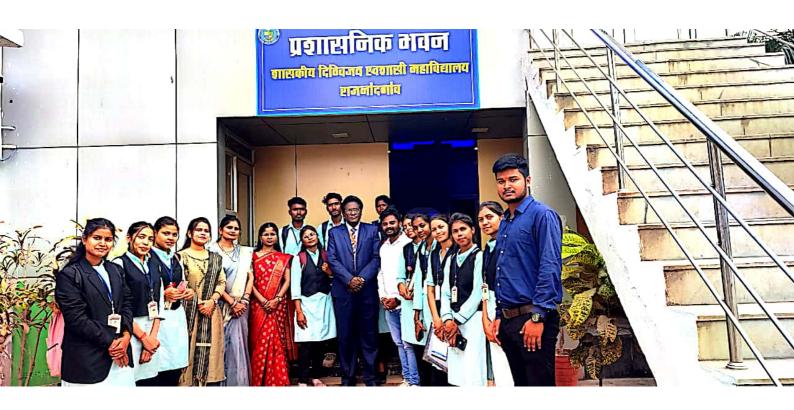

# आंगनबाड़ी का भ्रमण

डोंगरगढ़ @ पत्रिका. शासकीय नेहरू स्नातकोत्तर महाविद्यालय डोंगरगढ़ के प्राचार्य डॉ. ईव्ही रेवती के मार्गदर्शन एवं गृह विज्ञान विभागाध्यक्ष नीलम चतुर्वेदानी के निर्देशन में गृह विज्ञान विभाग के प्रथम वर्ष के छात्र-छात्राओं द्वारा गत दिनों ठेठवारपारा के आंगनबाड़ी केंद्र का भूमण किया।