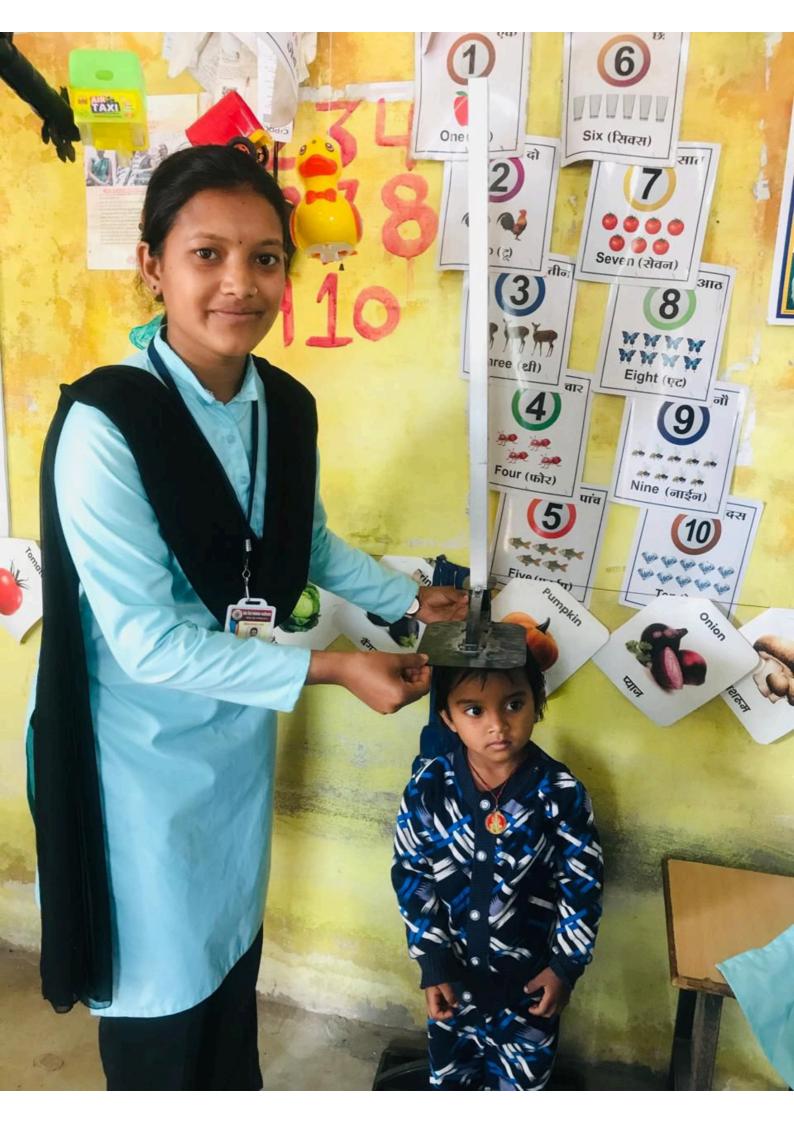

मितिबेदन "अराजानावाडी का असरा " शासकीय मेहरू रमातको तर महाविद्यालय होगस्याद के प्राचार्त डॉ॰ ई व्ही॰ नेवली के मार्गदर्शन में क्वं के नेत्ल में यह विसान विभाग के प्रथम वर्ष के हत्या - हत्या हों की दिनांक 2/2/2024 की वैख्वारपारा के अवानवादी का भूमण करवाया गरा । अमण के अन्तर्भत् आंगनवाड़ी में उपिनेथल बस्पी की क्रहाबिज्ञान के ह्लाम-हात्राक्री दाका खुड हैविट्स, पीयत्य स्वाय-एटा संबंही पीयस्य , वीयग पीर-तर , वर्नीशकार्ड र खादि माहशैमी से जागुरन्क करने का प्यास्य किया एवं कुणीयन वेट का आकलन हेर कांगनवाड़ी के बच्ची का कचाई, वजन नापकर कुपोधन देस न्यार्ट व्यारा ित्या। कांकलन का पारिगाम यम् राहत दायक था। कीई भी बंच्ये कुपीयग ग्रान्य मही थी। क्रांगनवाडी अग्हारियका व्यासा वाती से पता न्यला की स्प्रिल सम्बर्भ 2/3 बच्चे मध्यम २५० से व्याया भी वासमा थी मिलिम संद्रकार की योजनीं से देवी बन्दों हैतु विश्वीय साहार प्रया छिया जाता है जिस्से वच्चे द्वापिण मुक्त ही अये है। कार्यक्रम में लगभग - 60 वस्य धात्र-धात्राप उपरिचत २६ ) HEAD DEPARTMENT HOME SCIENCE Govt. Hehru P. G. College Dongaryari, Distr.-Rajnandgaon

# आंगनबाड़ी का भ्रमण

डोंगरगढ़ @ पत्रिका. शासकीय नेहरू स्नातकोत्तर महाविद्यालय डोंगरगढ़ के प्राचार्य डॉ. ईव्ही रेवती के मार्गदर्शन एवं गृह विज्ञान विभागाध्यक्ष नीलम चतुर्वेदानी के निर्देशन में गृह विज्ञान विभाग के प्रथम वर्ष के छात्र-छात्राओं द्वारा गत दिनों ठेठवारपारा के आंगनबाड़ी केंद्र का भूमण किया।