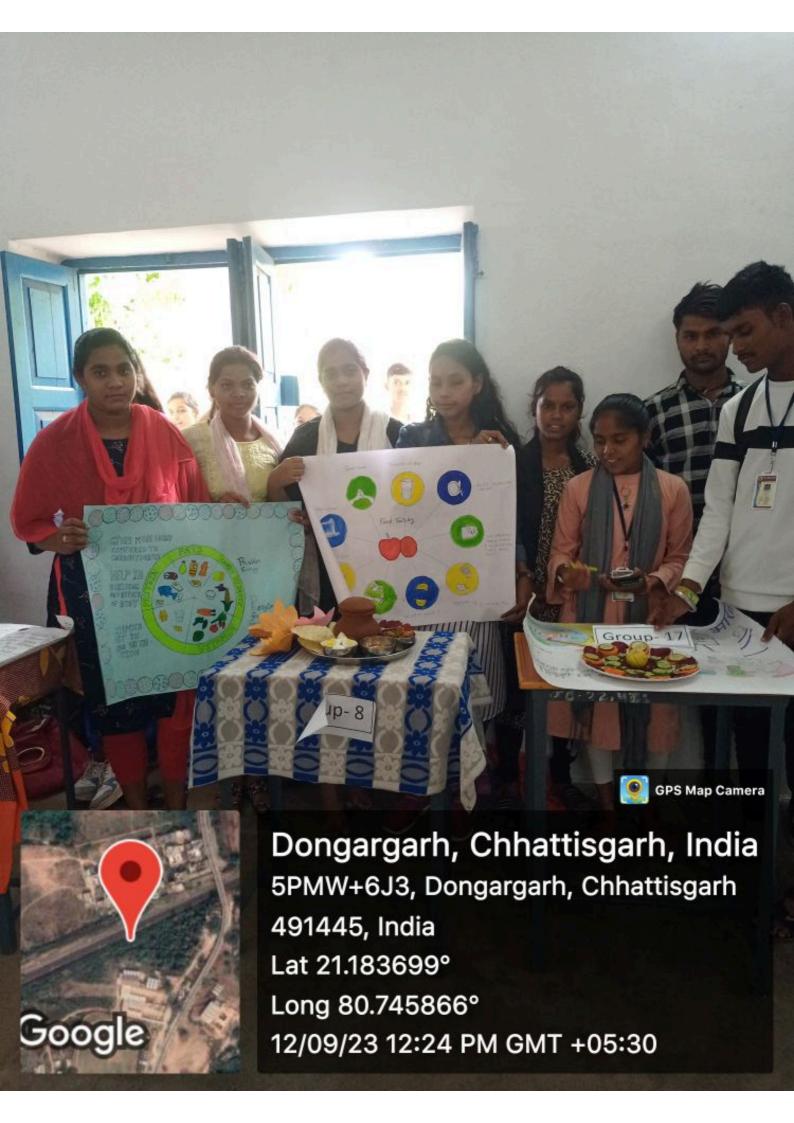

न्यूद्रीशन एग्जीबीशन दिनांक 12/09/2023 — थीम — सुपोषित भारत साक्षर भारत सशक्त भारत

प्राचारी महोदया व्यासकीय नेहरू बनातकोत्तर महाविद्यालया डोगरगढ़ , राजनांकाल

विषरा:- शहरीय पोषण माह के अवसर पर गतिविधियाँ आयोजन हेतु अनुमति पत्र

महोदया,

अपरोकत निषयान्तर्गत नैस्त है कि राष्ट्रीय पोषण माह २०१३ सुपोषित भारत देशकत भारत " थीम पर पोस्टर जारा जागरकता एवं द्रिक्शिन एग्जी विशन कार्यक्रम दिनांक 125% 2023 दिन मंगलवार रामय: 11:00 अनायोग्जित किया निमा

अतः ग्रह विद्वान विभाग एवं राष्ट्रीय सेवा योजना के संगुक्त तत्वाद्यान में अगुभातित करवाने हेतु अगुभाते त्यपान करें। व पुरुस्कार हतु थाश भी अनुभातित

2000 F 20023

माण्डा रे०२३ नीलम चतुर्वदानी ग्रहविज्ञान विभागाष्ट्रिश शा. नेहरू रनातकोत्तर महा डोगरगढ

#### // सूचना //

राष्ट्रीय पोषण माह अंतर्गत पोस्टर द्वारा जागरूकता एवं न्यूट्रिशन एग्जीबिशन कार्यक्रम

महाविद्यालय के समस्त अधिकारियों-कर्मचारियों एवं छात्र-छात्राओं को सूचित किया जाता है कि दिनांक 12/09/2024 को प्रातः 11:00 बर्जे से महाविद्यालय के गृह विज्ञान विभाग एवं राष्ट्रीय सेवा योजना के संयुक्त तत्वाधान में द्वारा राष्ट्रीय पोषण माह 2023- सुपोषित भारत-साक्षर भारत-सशक्त भारत थीम पर पोस्टर द्वारा जागरूकता एवं न्यूट्रिशन एग्जीविशन कार्यक्रम का आयोजन किया जा रहा है।

अतः सभी निर्धारित समय पर अनिवार्य रूप से उपस्थिति सुनिश्चित करेंगे।

> डॉ. श्रीमती ई.व्ही. रेवती प्र.प्राचार्य शास. नेहरू स्नातकोत्तर महाविद्यालय डोंगरगढ़, जिला - राजनांदगांव (छ.ग.)

प्रतिवेदन ज्ञाब्दीया पीषण माह - "यादेशन एग्जीविशन एवं वीस्टर असानी" मिकीय नहें इन्नालको तर महाविधालय है। गरणह के विभागाहरू भीभाभ भीलय - वेत्रेवनी के मेल्ल में "शह्दीय पीछा माह" के भाष्य च त्रेवनी के मेल्ल में "शह्दीय पीछा माह" के भाष्यर पर दिनांक 12/09/2023 की थीम - सुवीपित भारत, त्याह्मर भारत, त्याह्मर भारत वायपर पोस्तर आरा जागराकाता एवं न्यादेशन एग्जीविश्म कारोकम का अनारों। त्राम किरा गया। कार्यक्रम में महाविद्यालया के मभी विभाग के हात्र हात्राओं में बड़ी सैरव्या में भाग लिया । कार्यक्रम में छात्र - हात्रा और में मिलेट्स फ़ुड़, यागी, आ जरालुड़ की प्राथामिका दिया। प्रथम र-थान पट 2सायन शास्त्र विभाग के सहाम देवाच , जितीरा क्यान पर अगील विभाग के दिल्या नामनेय कुँजी ट0उन, एसीय र-थान पट व्यक्ति प्रथम वि (ग्रह (विशान) के हाम - हात्रारे आपे। 251-द्व-ईर प्रड का बहुत रुन्द हंग से English depart ment के छात्र- छात्रा की के धोतन अनाया भा जिसे स्मिलना पुराध कार पिया गया। मिनायिक समिति में प्राचार्य मेंड्म, भ आशा चीधारी मैम, डॉ. N. अंजूम मैडम, डॉलिला याजपूर्त मेम २९/