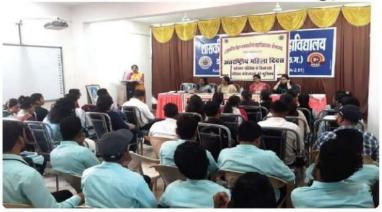

#### First Aid Training Program

महाविद्यालय के समस्त छात्र-छात्राओं को सूचित किया जाता है कि दिनांक 06/02/2024 को प्रातः 12:00 बर्जे से महाविद्यालय के गृह विज्ञान विभाग द्वारा बी.ए. प्रथम वर्ष के पाठ्यकम में विभिन्न प्रकार की समस्याओं से संबंधित First Aids Training का आयोजन किया जा रहा है।

अतः सभी निर्धारित समय पर अनिवार्य रूप से उपस्थिति सुनिश्चित करेंगे।

डॉ. श्रीमती ई.व्ही. रेवती प्र.प्राचार्य

शास. नेहरू स्नातकोत्तर महाविद्यालय डोंगरगढ़, जिला - राजनांदगांव (छ.ग.)

प्राचार्थ महीदरा ~नातकोत्तर "हीम नार्थित प्राचित्रण" मासकीय मेहरू यनातकी त्य महाविद्यालय डींगरगह है प्राचार्र हों. ई. व्हा ने नेवली है निर्देशन एवं ट विज्ञान महाविज्ञान विभागारहराद्वा भगिमारी जीलम पत्रवेदानी त्र वाल में मिल्ल में व्यहाविसान विभाग है की एए प्रथम ाम्बर व ाथी जि विश्वित " कार्यक्रम का अगर्गोजन ०६/०२ । २०२4 गति इ की किया गया। । कार्यक्रम में सुरत्य आतिथि भी डेविड लीचेंस स्मामुदायिक र-पार-ध्या डेन्द अहीली (रेस्पर) एवं भी हितेन्द्र कीशाले सामुदाशिक र वार श केन्द्र अहीली की उपरिचात रहे। उँविड़ लॉरिंस्प जारा विश्विन्न मकार के पार्ट्यों एवं इनके क्रस्तेमाल कैसे , कहाँ करना है इसकी जीनकारी पिसे एवं क्रिमा अवस्पन विश्वि की विस्तारपूर्वक बताया। धाम - हामा य JE. काफी कारी लेते हैं सहक्राशिला भी दिया कार्यक्रम में सहाठ पा॰ इतिहास विभागुडां भी मात काशा -वीहारी रुपरि-धत रहे। महरावेद्यालय के अन्य विभाग के हामी जारा भी राध 2291 215 / 01219127 70-75 EIN - EINIZI 34144N RE 1