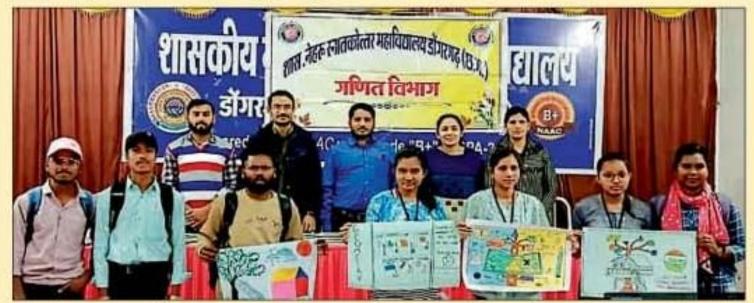

अतः सभी निर्धारित समय पर अनिवार्य रूप से उपस्थिति सुनिश्चित करेंगे।

> डॉ. श्रीमती ई.व्ही. रेवती प्र.प्राचार्य शास. नेहरू स्नातकोत्तर महाविद्यालय डोंगरगढ़, जिला - राजनांदगांव (छ.ग.)

प्रतिवेदन ज्ञाब्दीया पीषण माह - "यादेशन एग्जीविशन एवं वीस्टर असानी" मिकीय नहें इन्नालको तर महाविधालय है। गरणह के विभागाहरू भीभाभ भीलय - वेत्रेवनी के मेल्ल में "शह्दीय पीछा माह" के भाष्य च त्रेवनी के मेल्ल में "शह्दीय पीछा माह" के भाष्यर पर दिनांक 12/09/2023 की थीम - सुवीपित भारत, त्याह्मर भारत, त्याह्मर भारत वायपर पोस्तर आरा जागराकाता एवं न्यादेशन एग्जीविश्म कारोकम का अनारों। त्राम किरा गया। कार्यक्रम में महाविद्यालया के मभी विभाग के हात्र हात्राओं में बड़ी सैरव्या में भाग लिया । कार्यक्रम में छात्र - हात्रा और में मिलेट्स फ़ुड़, यागी, आ जरालुड़ की प्राथामिका दिया। प्रथम र-थान पट 2सायन शास्त्र विभाग के सहाम देवाच , जितीरा क्यान पर अगील विभाग के दिल्या नामनेय कुँजी ट0उन, एसीय र-थान पट व्यक्ति प्रथम वि (ग्रह (विशान) के हाम - हात्रारे आपे। 251-द्व-ईर प्रड का बहुत रुन्द हंग से English depart ment के छात्र- छात्रा की के धोतन अनाया भा जिसे स्मिलना पुराध कार पिया गया। मिनायिक समिति में प्राचार्य मेंड्म, भ आशा चीधारी मैम, डॉ. N. अंजूम मैडम, डॉलिला याजपूर्त मेम २९/

HEAD DEPARTMENT
HOME SCIENCL
Govi. Nehru P. G. College
Dongargam, Disk. Rajnandgaun