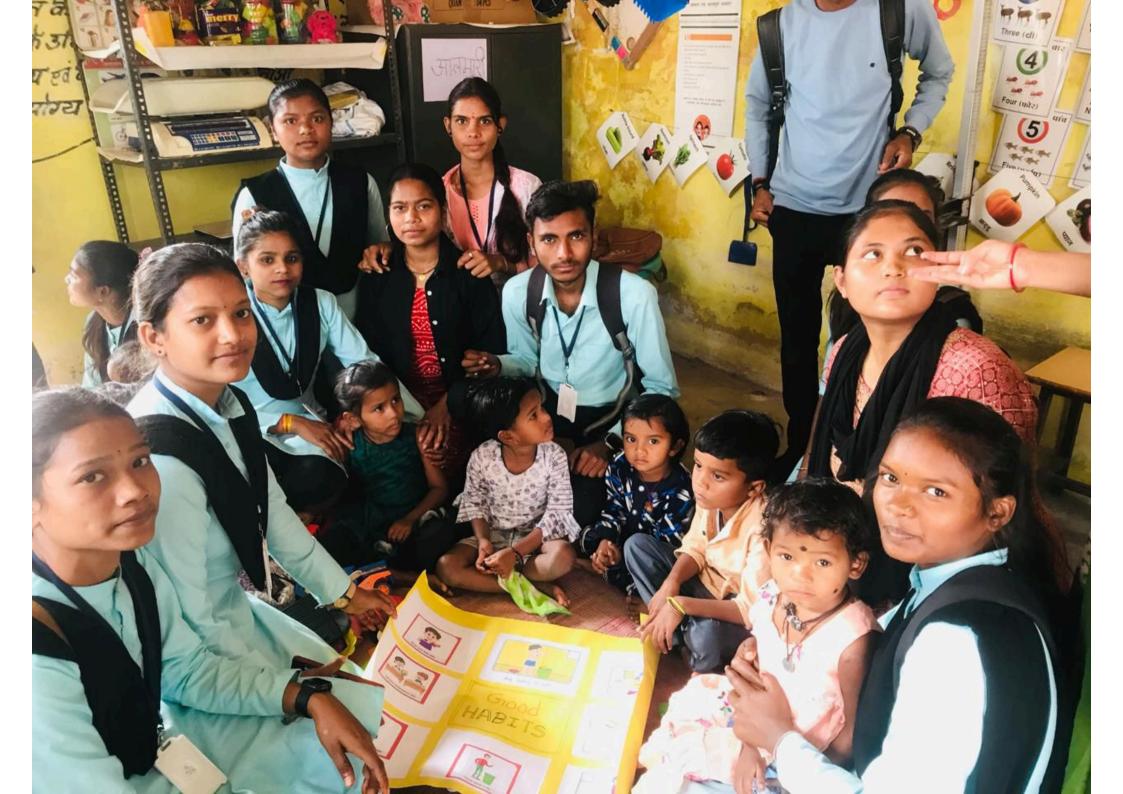

मितिबेदन "अराजानावाडी का असरा " शासकीय मेहरू रमातको तर महाविद्यालय होगस्याद के प्राचार्त डॉ॰ ई व्ही॰ नेवली के मार्गदर्शन में क्वं के नेत्ल में यह विसान विभाग के प्रथम वर्ष के हत्या - हत्या हों की दिनांक 2/2/2024 की वैख्वारपारा के अवानवादी का भूमण करवाया गरा । अमण के अन्तर्भत् आंगनवाड़ी में उपिनेथल बस्पी की क्रहाबिज्ञान के ह्लाम-हात्राक्री दाका खुड हैविट्स, पीयत्य स्वाय-एटा संबंही पीयस्य , वीयग पीर-तर , वर्नीशकार्ड र खादि माहशैमी से जागुरन्क करने का प्यास्य किया एवं कुणीयन वेट का आकलन हेर कांगनवाड़ी के बच्ची का कचाई, वजन नापकर कुपोधन देस न्यार्ट व्यारा ित्या। कांकलन का पारिगाम यम् राहत दायक था। कीई भी बंच्ये कुपीयग ग्रान्य मही थी। क्रांगनवाडी अग्हारियका व्यासा वाती से पता न्यला की स्प्रिल सम्बर्भ 2/3 बच्चे मध्यम २५० से व्याया भी वासमा थी मिलिम संद्रकार की योजनीं से देवी बन्दों हैतु विश्वीय साहार प्रया छिया जाता है जिस्से वच्चे द्वापिण मुक्त ही अये है। कार्यक्रम में लगभग - 60 वस्य धात्र-धात्राप उपरिचत २६ ) HEAD DEPARTMENT HOME SCIENCE Govt. Hehru P. G. College Dongaryari, Distr.-Rajnandgaon

# आंगनबाड़ी का भ्रमण

डोंगरगढ़ @ पत्रिका. शासकीय नेहरू स्नातकोत्तर महाविद्यालय डोंगरगढ़ के प्राचार्य डॉ. ईव्ही रेवती के मार्गदर्शन एवं गृह विज्ञान विभागाध्यक्ष नीलम चतुर्वेदानी के निर्देशन में गृह विज्ञान विभाग के प्रथम वर्ष के छात्र-छात्राओं द्वारा गत दिनों ठेठवारपारा के आंगनबाड़ी केंद्र का भूमण किया।