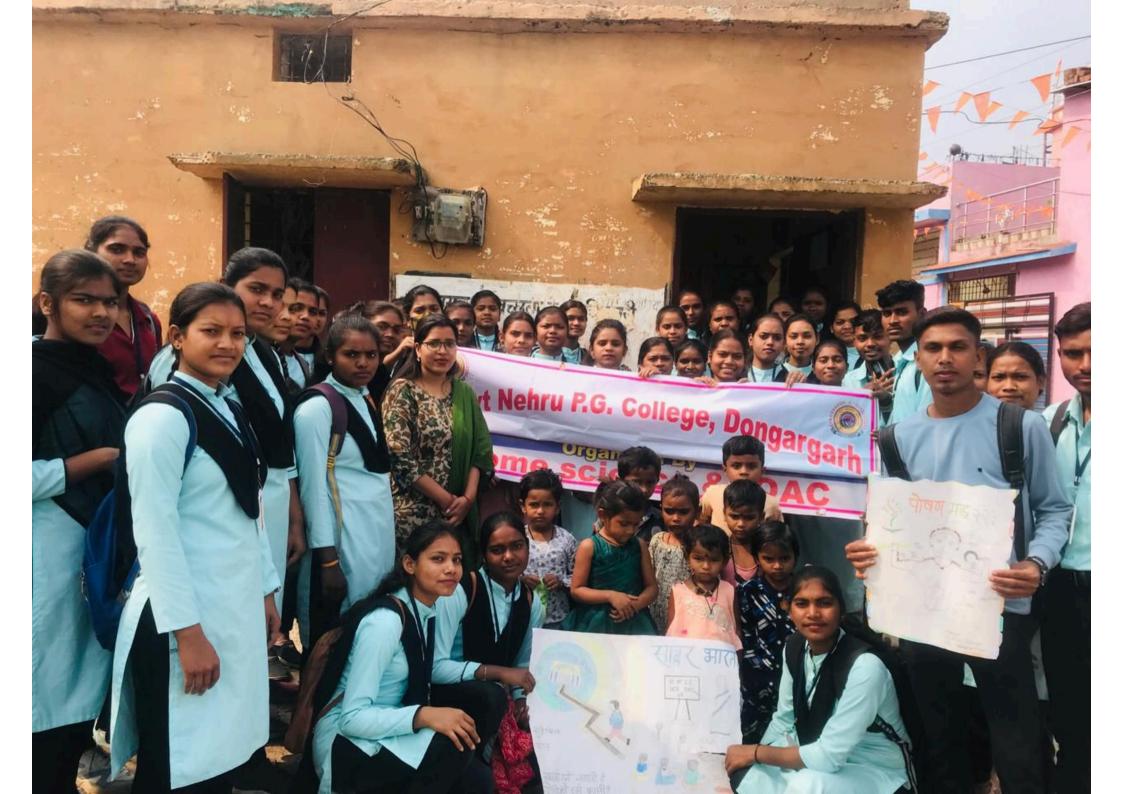

मितिबेदन "अराजानावाडी का असरा " शासकीय मेहरू रमातको तर महाविद्यालय होगस्याद के प्राचार्त डॉ॰ ई व्ही॰ नेवली के मार्गदर्शन में क्वं के नेत्ल में यह विसान विभाग के प्रथम वर्ष के हत्या - हत्या हों की दिनांक 2/2/2024 की वैख्वारपारा के अवानवादी का भूमण करवाया गरा । अमण के अन्तर्भत् आंगनवाड़ी में उपिनेथल बस्पी की क्रहाबिज्ञान के ह्लाम-हात्राक्री दाका खुड हैविट्स, पीयत्य स्वाय-एटा संबंही पीयस्य , वीयग पीर-तर , वर्नीशकार्ड र खादि माहशैमी से जागुरन्क करने का प्यास्य किया एवं कुणीयन वेट का आकलन हेर कांगनवाड़ी के बच्ची का कचाई, वजन नापकर कुपोधन देस न्यार्ट व्यारा ित्या। कांकलन का पारिगाम यम् राहत दायक था। कीई भी बंच्ये कुपीयग ग्रान्य मही थी। क्रांगनवाडी अग्हारियका व्यासा वाती से पता न्यला की स्प्रिल सम्बर्भ 2/3 बच्चे मध्यम २५० से व्याया भी वासमा थी मिलिम संद्रकार की योजनीं से देवी बन्दों हैतु विश्वीय साहार प्रया छिया जाता है जिस्से वच्चे द्वापिण मुक्त ही अये है। कार्यक्रम में लगभग - 60 वस्य धात्र-धात्राप उपरिचत २६ ) HEAD DEPARTMENT HOME SCIENCE Govt. Hehru P. G. College Dongaryari, Distr.-Rajnandgaon

# आंगनबाड़ी का भ्रमण

डोंगरगढ़ @ पत्रिका. शासकीय नेहरू स्नातकोत्तर महाविद्यालय डोंगरगढ़ के प्राचार्य डॉ. ईव्ही रेवती के मार्गदर्शन एवं गृह विज्ञान विभागाध्यक्ष नीलम चतुर्वेदानी के निर्देशन में गृह विज्ञान विभाग के प्रथम वर्ष के छात्र-छात्राओं द्वारा गत दिनों ठेठवारपारा के आंगनबाड़ी केंद्र का भूमण किया।