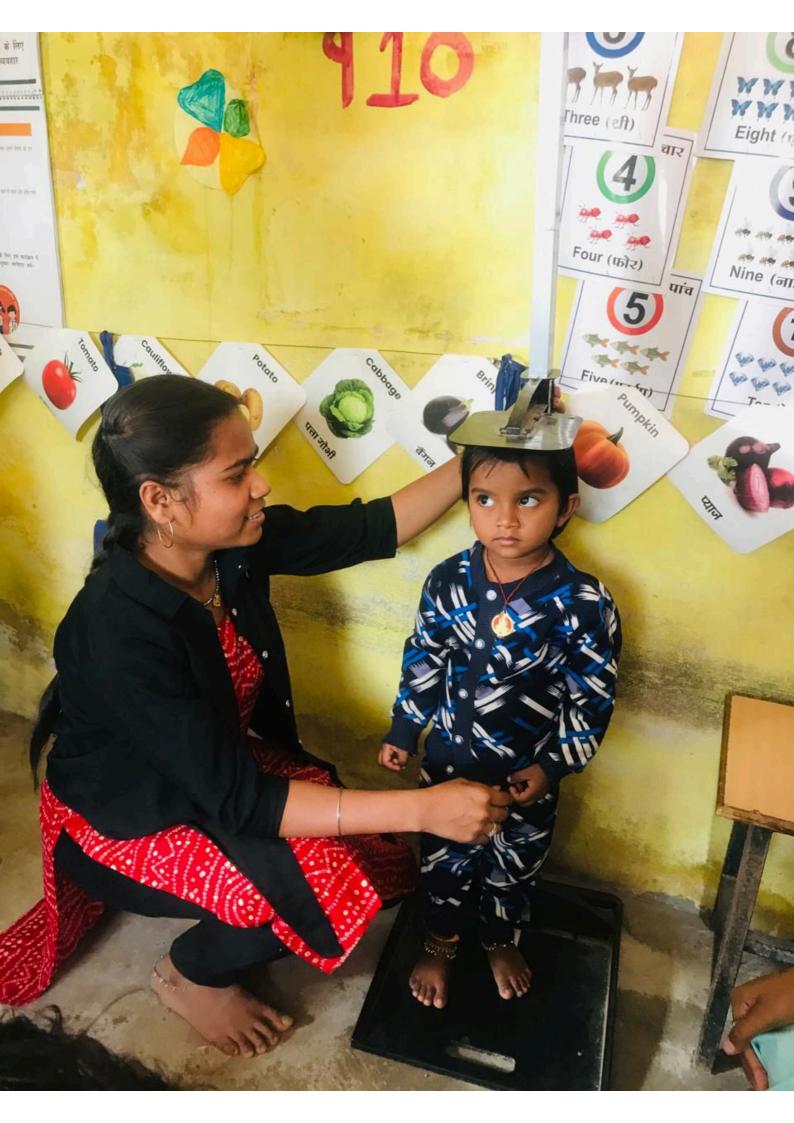

मितिबेदन "अराजानावाडी का असरा " शासकीय मेहरू रमातको तर महाविद्यालय होगस्याद के प्राचार्त डॉ॰ ई व्ही॰ नेवली के मार्गदर्शन में क्वं के नेत्ल में यह विसान विभाग के प्रथम वर्ष के हत्या - हत्या हों की दिनांक 2/2/2024 की वैख्वारपारा के अवानवादी का भूमण करवाया गरा । अमण के अन्तर्भत् आंगनवाड़ी में उपिनेथल बस्पी की क्रहाबिज्ञान के ह्लाम-हात्राक्री दाका खुड हैविट्स, पीयत्य स्वाय-एटा संबंही पीयस्य , वीयग पीर-तर , वर्नीशकार्ड र खादि माहशैमी से जागुरन्क करने का प्यास्य किया एवं कुणीयन वेट का आकलन हेर कांगनवाड़ी के बच्ची का कचाई, वजन नापकर कुपोधन देस न्यार्ट व्यारा ित्या। कांकलन का पारिगाम यम् राहत दायक था। कीई भी बंच्ये कुपीयग ग्रान्य मही थी। क्रांगनवाडी अग्हारियका व्यासा वाती से पता न्यला की स्प्रिल सम्बर्भ 2/3 बच्चे मध्यम २५० से व्याया भी वासमा थी मिलिम संद्रकार की योजनीं से देवी बन्दों हैतु विश्वीय साहार प्रया छिया जाता है जिस्से वच्चे द्वापिण मुक्त ही अये है। कार्यक्रम में लगभग - 60 वस्य धात्र-धात्राप उपरिचत २६ ) HEAD DEPARTMENT HOME SCIENCE Govt. Hehru P. G. College Dongaryari, Distr.-Rajnandgaon

# आंगनबाड़ी का भ्रमण

डोंगरगढ़ @ पत्रिका. शासकीय नेहरू स्नातकोत्तर महाविद्यालय डोंगरगढ़ के प्राचार्य डॉ. ईव्ही रेवती के मार्गदर्शन एवं गृह विज्ञान विभागाध्यक्ष नीलम चतुर्वेदानी के निर्देशन में गृह विज्ञान विभाग के प्रथम वर्ष के छात्र-छात्राओं द्वारा गत दिनों ठेठवारपारा के आंगनबाड़ी केंद्र का भूमण किया।