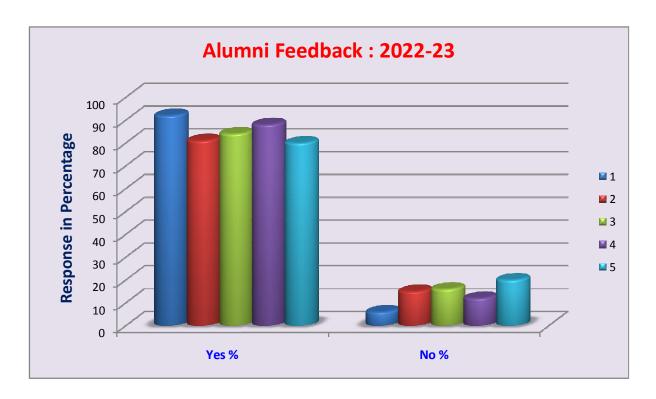

Evaluation Points                    | Yes                    |    | No    |    |  |
|                    |                                                 | Total                  | %  | Total | %  |  |
| 1                  | Need off syllabus updation.                     | 72                     | 92 | 06    | 06 |  |
| 2                  | Course content is interesting.                  | 63                     | 81 | 15    | 15 |  |
| 3                  | Course Curriculum intellectually stimulate you. | 66                     | 84 | 12    | 16 |  |
| 4                  | Course Curriculum fulfilling your expectations. | 69                     | 88 | 09    | 12 |  |
| 5                  | Programmed help in developing your personality. | 62                     | 80 | 16    | 20 |  |



From the above diagram it is seen that the more than 92% alumni say that rated need of syllabus updation and 84% Alumni say that the course curriculum fulfill their expectation.