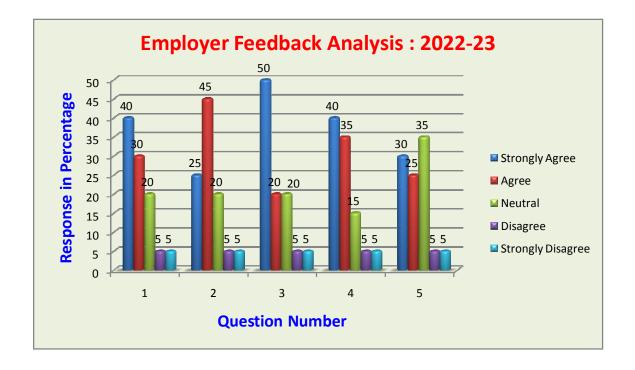

| 40                     | 30    | 20      | 5        | 5                    |  |
| 2.                 | Curriculum is effective in developing innovative thinking.          | 25                     | 45    | 20      | 5        | 5                    |  |
| 3.                 | Syllabus is effective in developing skill oriented human recourses. | 50                     | 20    | 20      | 5        | 5                    |  |
| 4.                 | Current syllabus is need based.                                     | 40                     | 35    | 15      | 5        | 5                    |  |
| 5.                 | Effectiveness of curriculum for development of entrepreneurship     | 30                     | 25    | 35      | 5        | 5                    |  |



The above analyzed show that on an average 40% Employers are satisfied with the curriculum relevant for employability and more than 25% employers strongly agree with syllabus is effective in developing skill oriented human research. Similarly 50% employer believe that the curriculum enhancing skill development.

#### Alumni Feedback: 2022-23

**Alumni Feedback**: Our alumni are valuable for us. They provide us the inputs regarding improvement in facilities and employability of our students. We appeal our alumni to proide there sincere feedback on curriculum. We have received total 78 alumni feedback on syllabus designed by Hemchand Yadav Vishwavidalaya Durg. Based of the comments of the alumni, the analysis is done as follows:

| Question<br>Number |