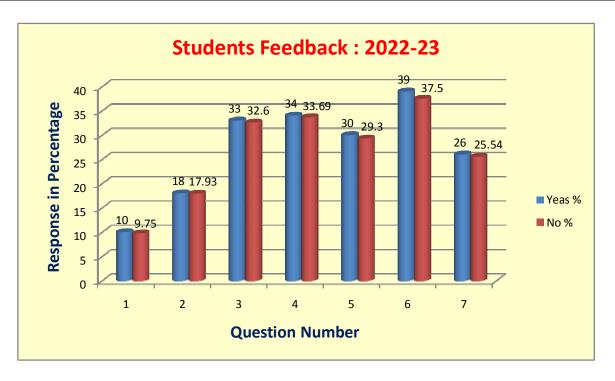

850   | 10         | 95         | 9.75  |
| 2                  | Curriculum content interesting.                            | 775   | 18         | 170        | 17.93 |
| 3                  | Curriculum fulfilling your expectation.                    | 633   | 33         | 312        | 32.60 |
| 4                  | Curriculum helping in developing your personality.         | 624   | 34         | 321        | 33.69 |
| 5                  | Curriculum applicable on your daily life                   | 671   | 30         | 284        | 29.3  |
| 6                  | Curriculum is relevant for the solution of local problems. | 595   | 39         | 350        | 37.5  |
| 7                  | Need to include skill based content in current syllabus.   | 699   | 26         | 246        | 25.54 |



From the above diagram it is seen that the more than 85% students rated curriculum updated enough and 70% students say that the course curriculum creates interest to passes post graduation and research in the particular subject it is applicable life and relevant for the solution of local problems.

#### **Teacher Feedback: 2022-23**

**Teacher Feedback**: The college is affiliated to the Hemchand Yadav Vishwavidalaya Durg. And follows the prescribed curriculum. Still feedback on curriculum is taken be the respective subject teachers regarding suggestions on improvement of the syllabus. We have received total 35 teacher's feedback on the curriculum and analyzed as follows:

| Ougstion           | Curriculum Evaluation Points                         | R     | Response i | n Percenta | ge |