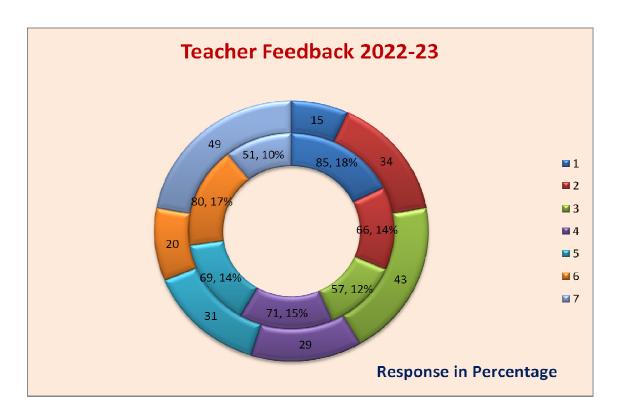

| Curriculum syllabus is need based.                   | 30    | 85         | 05         | 15 |
| 2                  | Curriculum having current content.                   | 23    | 66         | 15         | 34 |
| 3                  | Programmes outcomes of the syllabus is well defined. | 20    | 57         | 15         | 43 |
| 4                  | Curriculum having good academic flexibility.         | 25    | 71         | 10         | 29 |
| 5                  | The course content fulfills the need of students.    | 24    | 69         | 11         | 31 |
| 6                  | Need of review of the syllabus.                      | 28    | 80         | 07         | 20 |
| 7                  | Curriculum enhanced employability.                   | 18    | 51         | 17         | 49 |



The above analysis show that on an average more than 85% Teachers are satisfied with current syllabus is need based. Similarly 51% Teachers say that curriculum enhancing employability.

#### **Employer Feedback: 2022-23**

**Employer Feedback**: Employer feedback is collected and analyzed on the syllabus designed by Hemchand Yadav Vishwavidalaya Durg. We have received total 43 employer's feedback for the current academic year:

| Question           | Curriculum Evaluation Points                                        | Response in Percentage |       |         |          |                      |  |
|--------------------|---------------------------------------------------------------------|------------------------|-------|---------|----------|----------------------|--|
| Question<br>Number