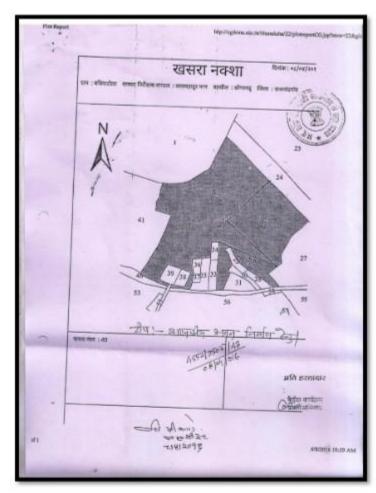

# Office of the Principal Govt. Nehru PG College, Dongargarh Dist. Rajnandgaon (C.G.)

E- mail ID – collegedgg@gmail.com , Website – www.gnpgcollege.in ≥: 07823-296011

4.1.1: The Institution has adequate infrastructure and physical facilities for teaching- learning. viz., classrooms, laboratories, computing equipment etc.