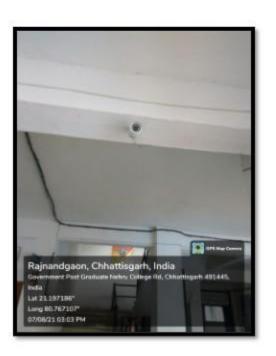

.

#### NEW COLLEGE BUILDING LAYOUT PALN













### OLD COLLEGE BULDING LAYOUT PALN























#### NEW BUILDING



### OLD COLLEGE BULDING

























































llege

491445, India

Lat 21.197492°

Long 80.76723°

02/08/22 03:03 PM



## **LABORATORIES**





















# PRERNA SAHITIKYA AVAM SANSKRITIK MANCH (Sahid Sardar Uddham Singh Hall)









Lat 21.197139\* Long 80.767082° 30/09/21 03:10 PM

Google









# Library

















## **Students Information Center**





## **Water Harvesting System**





#### Oxygen Zone





#### **Drinking Water**





#### **FACILITIES FOR THE DIVVYANG STUDENTS**









#### **Garbage Disposal Unit**



#### Solar Panel





## Transformer in electricity



#### C.C.T.V Camera







# **Parking**









#### **Notice Board Display**













#### Fire Safety





#### First Aid Box



#### **Borewell Pump**





#### **Red Ribbon Club**





# COMPUTING EQUIPMENT