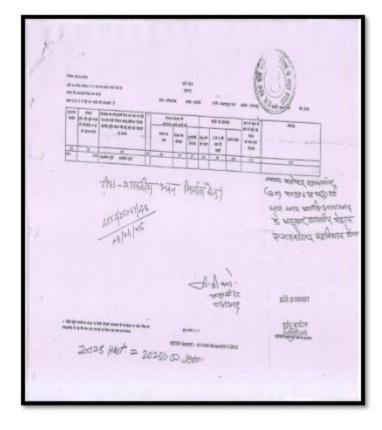

# Office of the Principal Govt. Nehru PG College, Dongargarh Dist. Rajnandgaon (C.G.)

E- mail ID – collegedgg@gmail.com , Website – www.gnpgcollege.in ≥: 07823-296011

4.1.1: The Institution has adequate infrastructure and physical facilities for teaching- learning. viz., classrooms, laboratories, computing equipment etc.