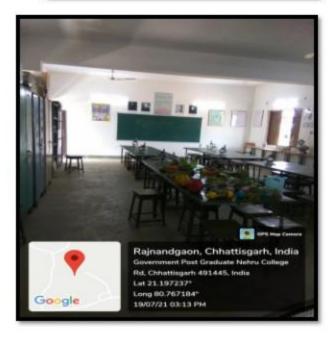

# Office of the Principal Govt. Nehru PG College, Dongargarh Dist. Rajnandgaon (C.G.)

E- mail ID – collegedgg@gmail.com , Website – www.gnpgcollege.in ≥: 07823-296011

4.1.1: The Institution has adequate infrastructure and physical facilities for teaching- learning. viz., classrooms, laboratories, computing equipment etc.

#### NEW COLLEGE BUILDING LAYOUT PALN













### OLD COLLEGE BULDING LAYOUT PALN























#### NEW BUILDING



### OLD COLLEGE BULDING

























































llege

491445, India

Lat 21.197492°

Long 80.76723°

02/08/22 03:03 PM



## **LABORATORIES**





















# PRERNA SAHITIKYA AVAM SANSKRITIK MANCH (Sahid Sardar Uddham Singh Hall)









Lat 21.197139\* Long 80.767082° 30/09/21 03:10 PM

Google









# Library

















## **Students Information Center**





## **Water Harvesting System**





#### Oxygen Zone





#### **Drinking Water**





#### **FACILITIES FOR THE DIVVYANG STUDENTS**









#### **Garbage Disposal Unit**



#### Solar Panel





## Transformer in electricity



#### C.C.T.V Camera







# **Parking**









#### **Notice Board Display**













#### Fire Safety





#### First Aid Box



#### **Borewell Pump**





#### **Red Ribbon Club**





# COMPUTING EQUIPMENT