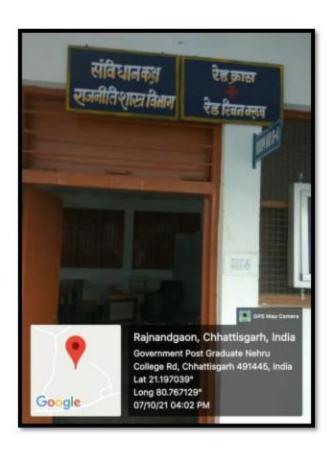

llege

491445, India

Lat 21.197492°

Long 80.76723°

02/08/22 03:03 PM



## **LABORATORIES**





















# PRERNA SAHITIKYA AVAM SANSKRITIK MANCH (Sahid Sardar Uddham Singh Hall)









Lat 21.197139\* Long 80.767082° 30/09/21 03:10 PM

Google









# Library

















## **Students Information Center**





## **Water Harvesting System**





#### Oxygen Zone





#### **Drinking Water**





#### **FACILITIES FOR THE DIVVYANG STUDENTS**









#### **Garbage Disposal Unit**



#### Solar Panel





## Transformer in electricity



#### C.C.T.V Camera







# **Parking**









#### **Notice Board Display**













#### Fire Safety





#### First Aid Box



#### **Borewell Pump**





#### **Red Ribbon Club**





# COMPUTING EQUIPMENT