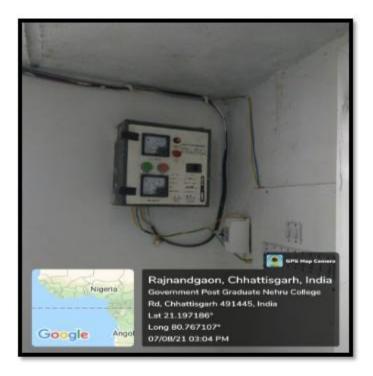

COLLEGE BULDING

























































llege

491445, India

Lat 21.197492°

Long 80.76723°

02/08/22 03:03 PM



## **LABORATORIES**





















# PRERNA SAHITIKYA AVAM SANSKRITIK MANCH (Sahid Sardar Uddham Singh Hall)









Lat 21.197139\* Long 80.767082° 30/09/21 03:10 PM

Google









# Library

















## **Students Information Center**





## **Water Harvesting System**





#### Oxygen Zone





#### **Drinking Water**





#### **FACILITIES FOR THE DIVVYANG STUDENTS**









#### **Garbage Disposal Unit**



#### Solar Panel





## Transformer in electricity



#### C.C.T.V Camera







# **Parking**









#### **Notice Board Display**













#### Fire Safety





#### First Aid Box



#### **Borewell Pump**





#### **Red Ribbon Club**





# COMPUTING EQUIPMENT