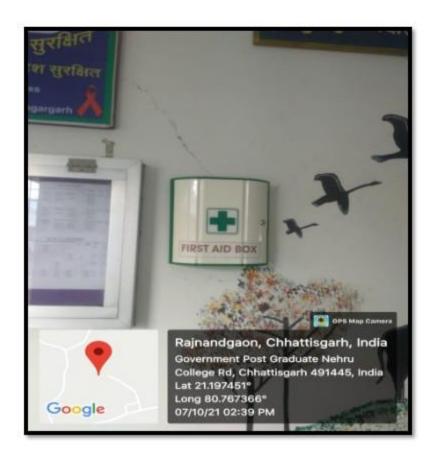

### NEW BUILDING



### OLD COLLEGE BULDING

























































llege

491445, India

Lat 21.197492°

Long 80.76723°

02/08/22 03:03 PM



## **LABORATORIES**





















# PRERNA SAHITIKYA AVAM SANSKRITIK MANCH (Sahid Sardar Uddham Singh Hall)









Lat 21.197139\* Long 80.767082° 30/09/21 03:10 PM

Google









# Library

















## **Students Information Center**





## **Water Harvesting System**





#### Oxygen Zone





#### **Drinking Water**





#### **FACILITIES FOR THE DIVVYANG STUDENTS**









#### **Garbage Disposal Unit**



#### Solar Panel





## Transformer in electricity



#### C.C.T.V Camera







# **Parking**









#### **Notice Board Display**













#### Fire Safety





#### First Aid Box



#### **Borewell Pump**





#### **Red Ribbon Club**





# COMPUTING EQUIPMENT