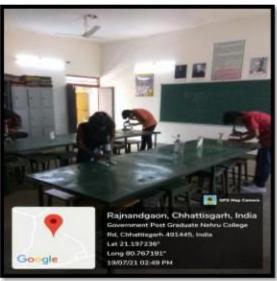

# Office of the Principal Govt. Nehru PG College, Dongargarh Dist. Rajnandgaon (C.G.)

E- mail ID – collegedgg@gmail.com , Website – www.gnpgcollege.in ≥: 07823-296011

4.1.1: The Institution has adequate infrastructure and physical facilities for teaching- learning. viz., classrooms, laboratories, computing equipment etc.

#### NEW COLLEGE BUILDING LAYOUT PALN













### OLD COLLEGE BULDING LAYOUT PALN























#### NEW BUILDING



### OLD COLLEGE BULDING

























































llege

491445, India

Lat 21.197492°

Long 80.76723°

02/08/22 03:03 PM



## **LABORATORIES**





















# PRERNA SAHITIKYA AVAM SANSKRITIK MANCH (Sahid Sardar Uddham Singh Hall)









Lat 21.197139\* Long 80.767082° 30/09/21 03:10 PM

Google









# Library

















## **Students Information Center**





## **Water Harvesting System**





#### Oxygen Zone





#### **Drinking Water**





#### **FACILITIES FOR THE DIVVYANG STUDENTS**









#### **Garbage Disposal Unit**



#### Solar Panel





## Transformer in electricity



#### C.C.T.V Camera







# **Parking**









#### **Notice Board Display**













#### Fire Safety





#### First Aid Box



#### **Borewell Pump**





#### **Red Ribbon Club**





# COMPUTING EQUIPMENT