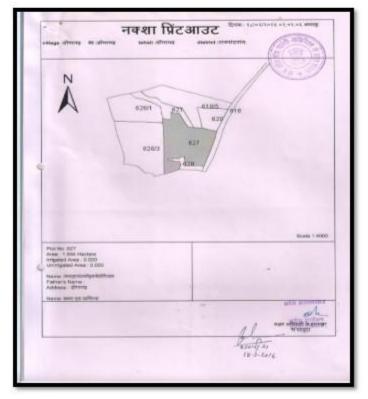

# Office of the Principal Govt. Nehru PG College, Dongargarh Dist. Rajnandgaon (C.G.)

E- mail ID – collegedgg@gmail.com , Website – www.gnpgcollege.in ≥: 07823-296011

4.1.1: The Institution has adequate infrastructure and physical facilities for teaching- learning. viz., classrooms, laboratories, computing equipment etc.

#### NEW COLLEGE BUILDING LAYOUT PALN













### OLD COLLEGE BULDING LAYOUT PALN























#### NEW BUILDING



### OLD COLLEGE BULDING

























































llege

491445, India

Lat 21.197492°

Long 80.76723°

02/08/22 03:03 PM



## **LABORATORIES**





















# PRERNA SAHITIKYA AVAM SANSKRITIK MANCH (Sahid Sardar Uddham Singh Hall)









Lat 21.197139\* Long 80.767082° 30/09/21 03:10 PM

Google









# Library

















## **Students Information Center**





## **Water Harvesting System**





#### Oxygen Zone





#### **Drinking Water**





#### **FACILITIES FOR THE DIVVYANG STUDENTS**









#### **Garbage Disposal Unit**



#### Solar Panel





## Transformer in electricity



#### C.C.T.V Camera







# **Parking**









#### **Notice Board Display**













#### Fire Safety





#### First