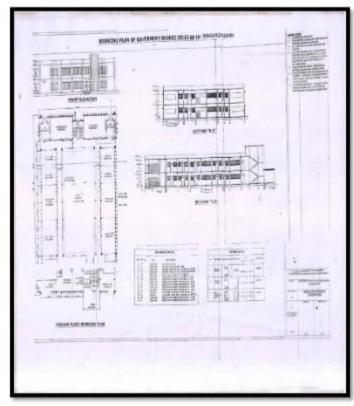

# Office of the Principal Govt. Nehru PG College, Dongargarh Dist. Rajnandgaon (C.G.)

E- mail ID – collegedgg@gmail.com , Website – www.gnpgcollege.in ≥: 07823-296011

4.1.1: The Institution has adequate infrastructure and physical facilities for teaching- learning. viz., classrooms, laboratories, computing equipment etc.

#### NEW COLLEGE BUILDING LAYOUT PALN













### OLD COLLEGE BULDING LAYOUT PALN























#### NEW BUILDING



### OLD COLLEGE BULDING

























































llege

491445, India

Lat 21.197492°

Long 80.76723°

02/08/22 03:03 PM



## **LABORATORIES**





















# PRERNA SAHITIKYA AVAM SANSKRITIK MANCH (Sahid Sardar Uddham Singh Hall)









Lat 21.197139\* Long 80.767082° 30/09/21 03:10 PM

Google









# Library

















## **Students Information Center**





## **Water Harvesting System**





#### Oxygen Zone





#### **Drinking Water**





#### **FACILITIES FOR THE DIVVYANG STUDENTS**









#### **Garbage Disposal Unit**



#### Solar Panel





## Transformer in electricity



#### C.C.T.V Camera







# **Parking**









#### **Notice Boa