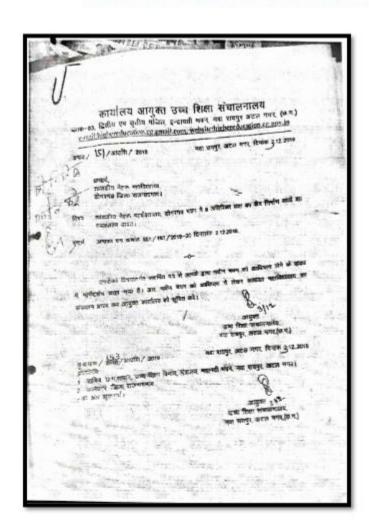

# Office of the Principal Govt. Nehru PG College, Dongargarh Dist. Rajnandgaon (C.G.)

E- mail ID – collegedgg@gmail.com , Website – www.gnpgcollege.in ≥: 07823-296011

4.1.1: The Institution has adequate infrastructure and physical facilities for teaching- learning. viz., classrooms, laboratories, computing equipment etc.