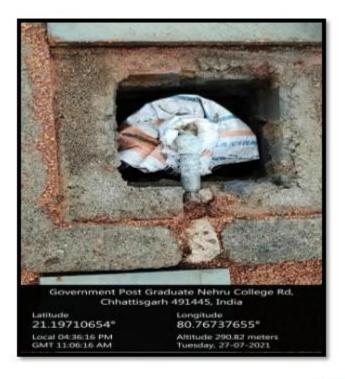

D COLLEGE BULDING

























































llege

491445, India

Lat 21.197492°

Long 80.76723°

02/08/22 03:03 PM



## **LABORATORIES**





















# PRERNA SAHITIKYA AVAM SANSKRITIK MANCH (Sahid Sardar Uddham Singh Hall)









Lat 21.197139\* Long 80.767082° 30/09/21 03:10 PM

Google









# Library

















## **Students Information Center**





## **Water Harvesting System**





#### Oxygen Zone





#### **Drinking Water**





#### **FACILITIES FOR THE DIVVYANG STUDENTS**









#### **Garbage Disposal Unit**



#### Solar Panel





## Transformer in electricity



#### C.C.T.V Camera







# **Parking**









#### **Notice Board Display**













#### Fire Safety





#### First Aid Box



#### **Borewell Pump**





#### **Red Ribbon Club**





# COMPUTING EQUIPMENT