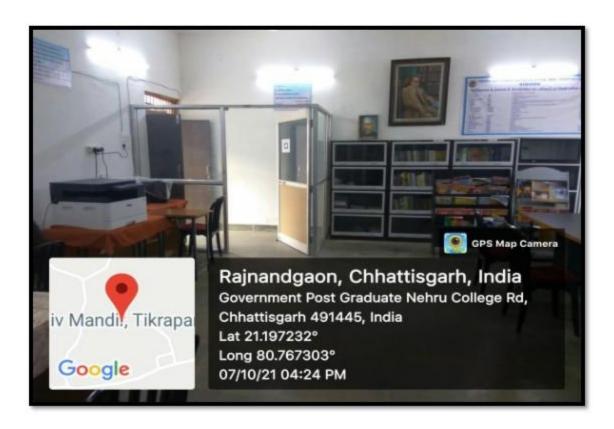

t. Nehru PG College, Dongargarh Dist. Rajnandgaon (C.G.)

E- mail ID – collegedgg@gmail.com , Website – www.gnpgcollege.in ≥: 07823-296011

4.1.1: The Institution has adequate infrastructure and physical facilities for teaching- learning. viz., classrooms, laboratories, computing equipment etc.

#### NEW COLLEGE BUILDING LAYOUT PALN













### OLD COLLEGE BULDING LAYOUT PALN























#### NEW BUILDING



### OLD COLLEGE BULDING

























































llege

491445, India

Lat 21.197492°

Long 80.76723°

02/08/22 03:03 PM



## **LABORATORIES**





















# PRERNA SAHITIKYA AVAM SANSKRITIK MANCH (Sahid Sardar Uddham Singh Hall)









Lat 21.197139\* Long 80.767082° 30/09/21 03:10 PM

Google









# Library

















## **Students Information Center**





## **Water Harvesting System**





#### Oxygen Zone





#### **Drinking Water**





#### **FACILITIES FOR THE DIVVYANG STUDENTS**









#### **Garbage Disposal Unit**



#### Solar Panel





## Transformer in electricity



#### C.C.T.V Camera







# **Parking**









#### **Notice Board Display**













#### Fire Safety





#### First Aid Box



#### **Borewell Pump**





#### **Red Ribbon Club**





# COMPUTING EQUIPMENT