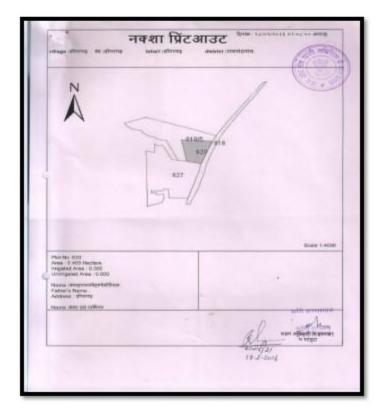

# Office of the Principal Govt. Nehru PG College, Dongargarh Dist. Rajnandgaon (C.G.)

E- mail ID – collegedgg@gmail.com , Website – www.gnpgcollege.in ≥: 07823-296011

4.1.1: The Institution has adequate infrastructure and physical facilities for teaching- learning. viz., classrooms, laboratories, computing equipment etc.

#### NEW COLLEGE BUILDING LAYOUT PALN













### OLD COLLEGE BULDING LAYOUT PALN























#### NEW BUILDING



### OLD COLLEGE BULDING

























































llege

491445, India

Lat 21.197492°

Long 80.76723°

02/08/22 03:03 PM



## **LABORATORIES**





















# PRERNA SAHITIKYA AVAM SANSKRITIK MANCH (Sahid Sardar Uddham Singh Hall)









Lat 21.197139\* Long 80.767082° 30/09/21 03:10 PM

Google









# Library

















## **Students Information Center**





## **Water Harvesting System**





#### Oxygen Zone





#### **Drinking Water**





#### **FACILITIES FOR THE DIVVYANG STUDENTS**









#### **Garbage Disposal Unit**



#### Solar Panel





## Transformer in electricity



#### C.C.T.V Camera







# **Parking**









#### **Notice Board Display**













#### Fire Safety





#### Firs