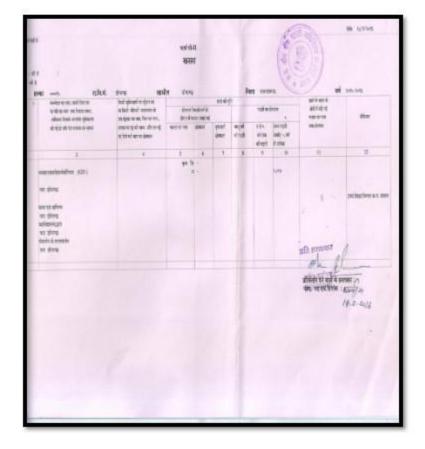

# Office of the Principal Govt. Nehru PG College, Dongargarh Dist. Rajnandgaon (C.G.)

E- mail ID – collegedgg@gmail.com , Website – www.gnpgcollege.in ≥: 07823-296011

4.1.1: The Institution has adequate infrastructure and physical facilities for teaching- learning. viz., classrooms, laboratories, computing equipment etc.