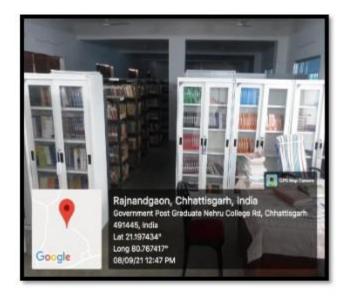

rincipal Govt. Nehru PG College, Dongargarh Dist. Rajnandgaon (C.G.)

E- mail ID – collegedgg@gmail.com , Website – www.gnpgcollege.in ≥: 07823-296011

4.1.1: The Institution has adequate infrastructure and physical facilities for teaching- learning. viz., classrooms, laboratories, computing equipment etc.

#### NEW COLLEGE BUILDING LAYOUT PALN













### OLD COLLEGE BULDING LAYOUT PALN























#### NEW BUILDING



### OLD COLLEGE BULDING

























































llege

491445, India

Lat 21.197492°

Long 80.76723°

02/08/22 03:03 PM



## **LABORATORIES**





















# PRERNA SAHITIKYA AVAM SANSKRITIK MANCH (Sahid Sardar Uddham Singh Hall)









Lat 21.197139\* Long 80.767082° 30/09/21 03:10 PM

Google









# Library

















## **Students Information Center**





## **Water Harvesting System**





#### Oxygen Zone





#### **Drinking Water**





#### **FACILITIES FOR THE DIVVYANG STUDENTS**









#### **Garbage Disposal Unit**



#### Solar Panel





## Transformer in electricity



#### C.C.T.V Camera







# **Parking**









#### **Notice Board Display**













#### Fire Safety





#### First Aid Box



#### **Borewell Pump**





#### **Red Ribbon Club**





# COMPUTING EQUIPMENT