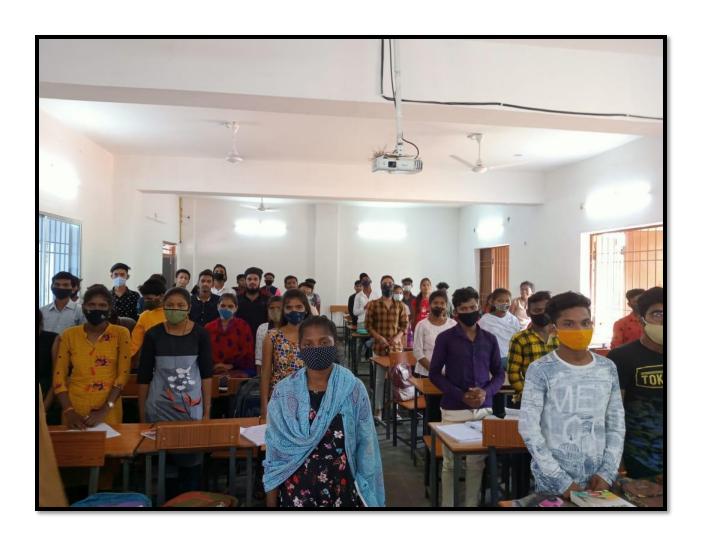

#### 2. National Anthem sung by students before starting class

3. students singing National Anthem before starting any activities