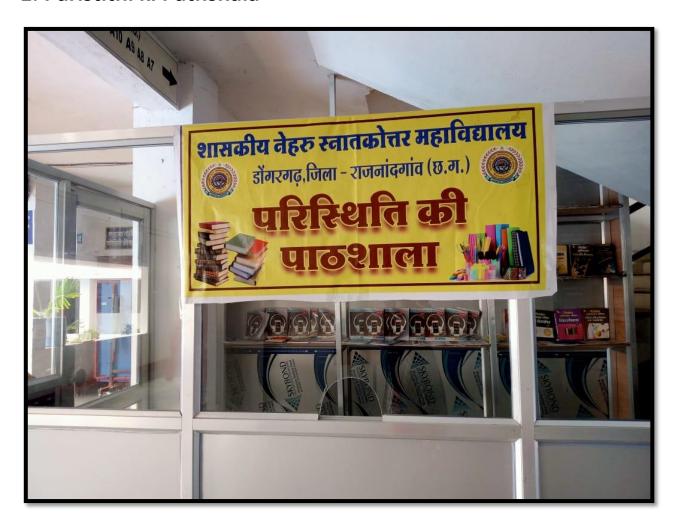

## Office of the Principal, Govt. Nehru PG College Dongargarh, Dist.-Rajnandgoan (C.G.)

E=mail ID - collegedgg@gmail.com ,Website - www.gnpgcollege.in **2**: 07823-296011

# 3.2.1 INSTITUTION HAS CREATED AN ECOSYSTEM FOR INNOVATION AND HAS INITIATIVES FOR CREATION & TRANSFER FOR KNOWLEDGE

#### 1. Paristithi ki Pathshala





#### 2. National Anthem sung by students before starting class









3. students singing National Anthem before starting any activities





#### 4. Business lab and motivation centre







### 5. Water Harvesting system





Government Post Graduate Nehru College Rd, Chhattisgarh 491445, India

Latitude 21.19710654°

Local 04:36:16 PM GMT 11:06:16 AM Longitude 80.76737655°

Altitude 290.82 meters Tuesday, 27-07-2021