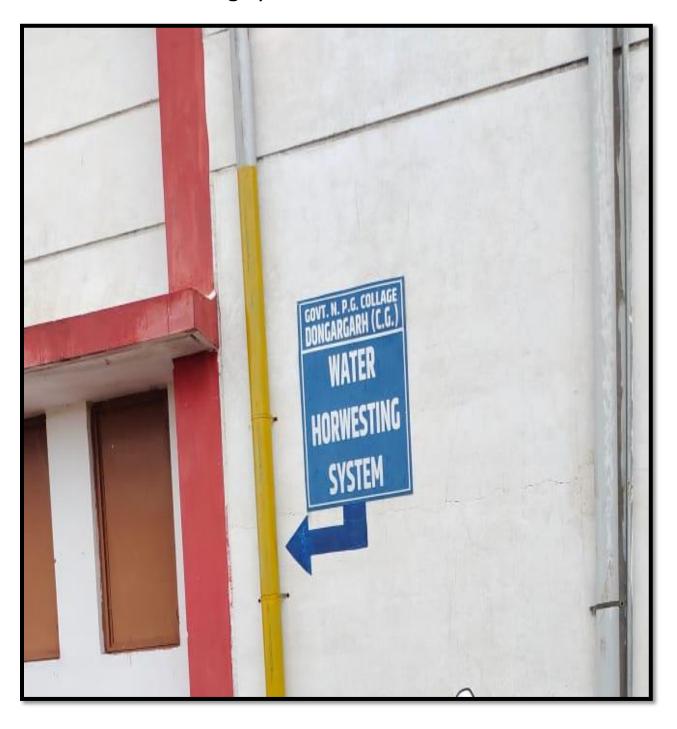

### 5. Water Harvesting system

Government Post Graduate Nehru College Rd, Chhattisgarh 491445, India

Latitude 21.19710654°

Local 04:36:16 PM GMT 11:06:16 AM Longitude 80.76737655°

Altitude 290.82 meters Tuesday, 27-07-2021