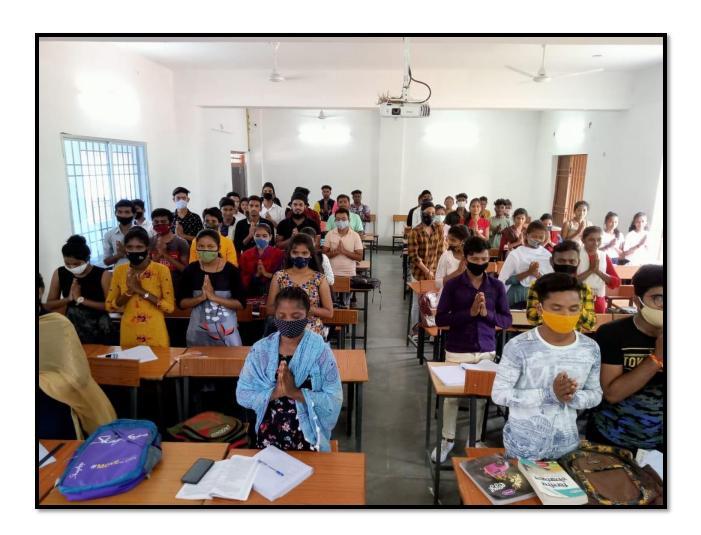

#### 2. National Anthem sung by students before starting class

3. students singing National Anthem before starting any activities