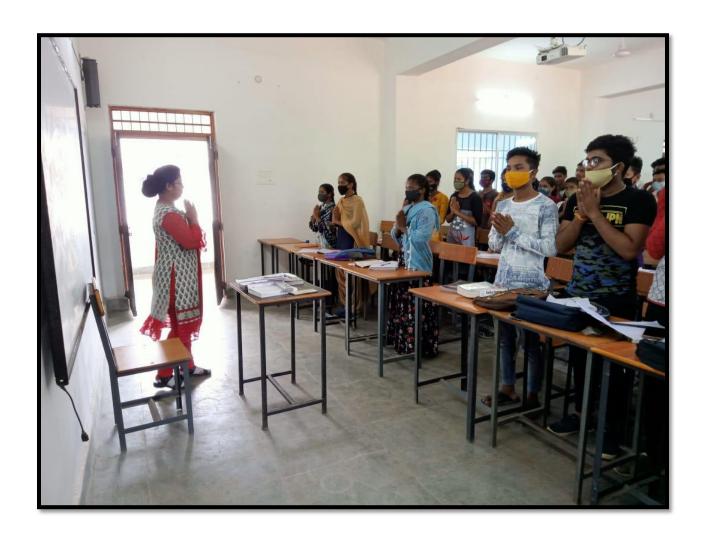

#### 2. National Anthem sung by students before starting class

3. students singing National Anthem before starting any activities