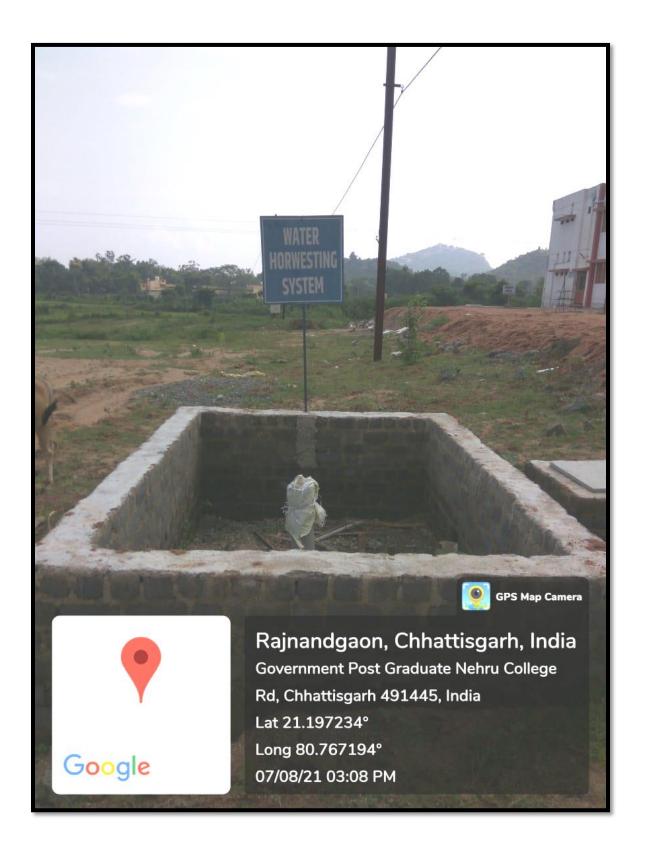

### 5. Water Harvesting system

Government Post Graduate Nehru College Rd, Chhattisgarh 491445, India

Latitude 21.19710654°

Local 04:36:16 PM GMT 11:06:16 AM Longitude 80.76737655°

Altitude 290.82 meters Tuesday, 27-07-2021