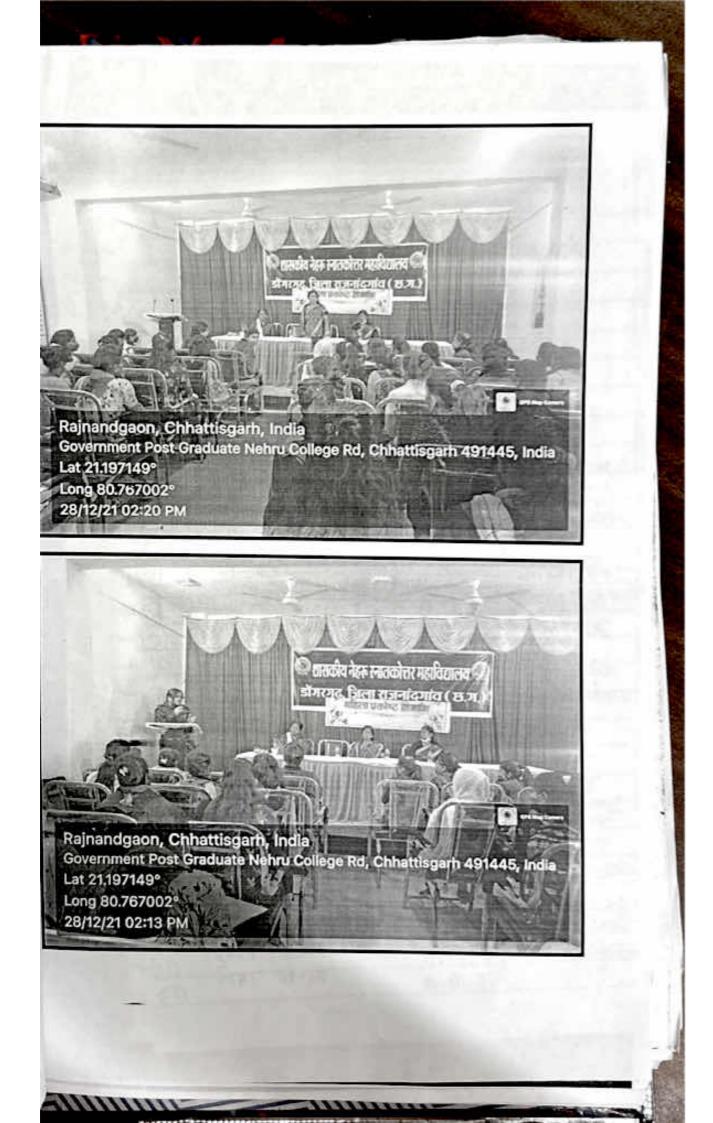

डॉगरगढ दिनांक - 27/12/2021

//सूचना //

महाविद्यालय के समस्त छात्राओं एवं महिला प्रकोष्ठ के समस्त सदस्यों को सूचित किया जाता है कि दिनांक 28/12/2021 दोपहर 01:00 बजें डॉ.ए.पी.जे. अब्दुल कलाम हाल में महिला प्रकोष्ठ द्वारा "प्राकृतिक तंतुओं से बने पैड की उपयोगिता एवं महत्व" विषय पर एक दिवसीय व्याख्यान का आयोजन किया गया है।

110

Page 294

ति

प्राचार्य, शासकीय नेहरू स्नातकोत्तर महाविद्यालय डोंगरगढ, जिला – राजनांदगांव छ.ग.

विषय :- "प्राकृतिक तंतुओं से बने पैड की उपयोगिता एवं महत्व" विषय पर व्याख्यान आयोजित करने की अनुमति प्रदान करने विषयक।

## महोदय,

उपरोक्त विषयांतर्गत लेख है कि महिला प्रकोष्ठ द्वारा दिनांक 28/12/2021 दोपहर 01:00 बजें छात्राओं हेतु "प्राकृतिक तंतुओं से बने पैड की उपयोगिता एवं महत्व" विषय पर व्याख्यान आयोजित करना प्रस्तावित है।

कृपया उक्त व्याख्यान आयोजित करने हेतु अपनी अनुमति प्रदान करने का कष्ट करेंगे।

दिनांक - 25/12/2021

ही आण

प्रभारी – महिला प्रकोष्ठ शास, नेहरू स्नातकोत्तर महाविद्यालय डॉगरगढ जिला–राजनांदगॉव(छ.ग.)

Session - 2021-22\General Doc - 2021-22 document docx