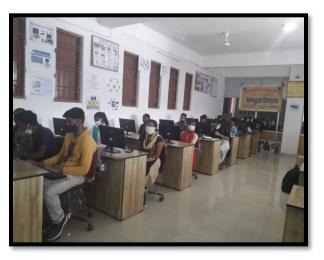

# 4.1.3: classrooms and seminar halls with ICTenabled facilities such as smart class, LMS, etc. (Data for the latest completed academic year)

### CLASS ROOMS WITH ICT





















Government Post Graduate Nehru College Rd, Chhattisgarh 491445, India

Latitude 21.1972374° Local 01:29:29 PM GMT 07:59:29 AM Longitude 80.7671917° Altitude 0 meters Friday, 13-08-2021

## **LABORATORIES**









## **DEPARTMENT WITH COMPUTER**

#### OFFICE

💽 GPS Map Camera

Rajnandgaon, Chhattisgarh, India

Government Post Graduate Nehru College Rd,

Chhattisgarh 491445, India

Lat 21.197209°

Long 80.767149°

28/10/21 05:18 PM



#### ZOOLOGY DEPARTMENT

Google











#### COMMERCE DEPARTMENT

## **Library**





## Web Camera





## IQAC Room With Computer

## **Sports Department**





Brome Principal, Jovt. Nehru P. G. College DONGARGARH Distt. Rajnandgaon (C.G.)