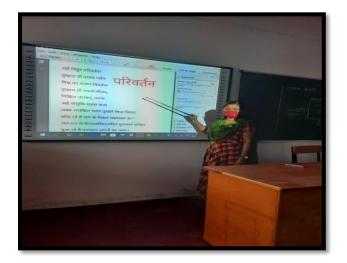

### CLASS ROOMS WITH ICT

Government Post Graduate Nehru College Rd, Chhattisgarh 491445, India

Latitude 21.1972374° Local 01:29:29 PM GMT 07:59:29 AM Longitude 80.7671917° Altitude 0 meters Friday, 13-08-2021