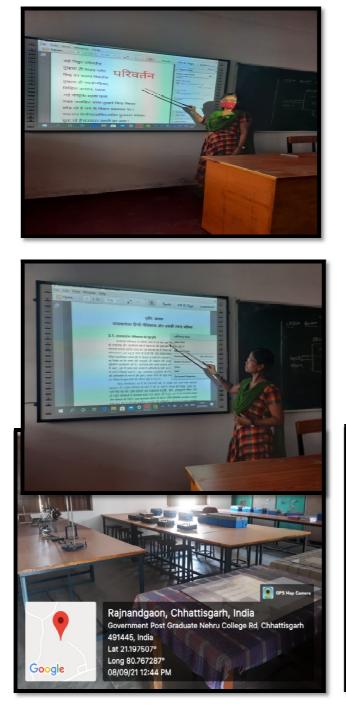

#### **CLASS ROOMS WITH ICT**

Government Post Graduate Nehru College Rd, Chhattisgarh 491445, India

Latitude 21.1972374° Local 01:29:29 PM GMT 07:59:29 AM Longitude 80.7671917°

Altitude 0 meters Friday, 13-08-2021