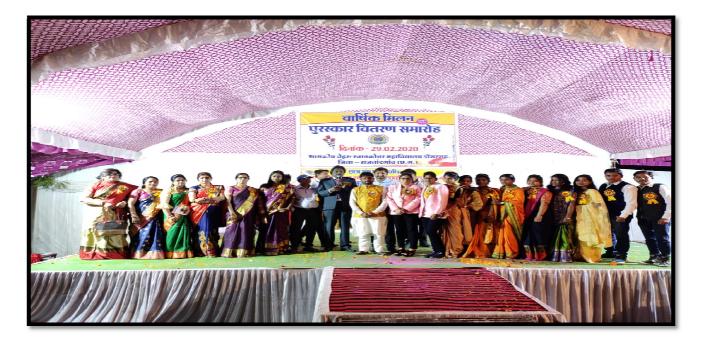

Office of the Principal Govt. Nehru PG College, Dongargarh Dist. Rajnandgaon (C.G.)

E- mail ID – collegedgg@gmail.com , Website – <u>www.qnpqcollege.in</u> **2**: 07823-296011

4.1.1: The Institution has adequate infrastructure and physical facilities for teaching- learning. viz., classrooms, laboratories, computing equipment etc.



#### **CLASS ROOMS WITH ICT**















Government Post Graduate Nehru College Rd, Chhattisgarh 491445, India

Latitude 21.1972374° Local 01:29:29 PM GMT 07:59:29 AM Longitude 80.7671917°

Altitude 0 meters Friday, 13-08-2021

## **Cultural Activities**











## **LABORATORIES**









## **DEPARTMENTS**







# **Girls Comman Room**





## **Students Information Center**



### **Red Ribbon Club**





## **Hostel Facility**



Boond Principal, Jovt. Nehru P. G. College DONGARGARH Distt. Rainandgaon (C.G.)