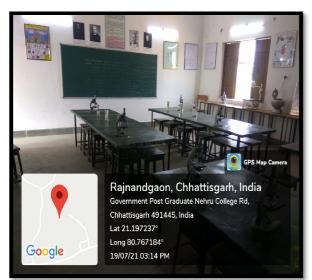

#### **CLASS ROOMS WITH ICT**

Government Post Graduate Nehru College Rd, Chhattisgarh 491445, India

Latitude 21.1972374° Local 01:29:29 PM GMT 07:59:29 AM Longitude 80.7671917°

Altitude 0 meters Friday, 13-08-2021