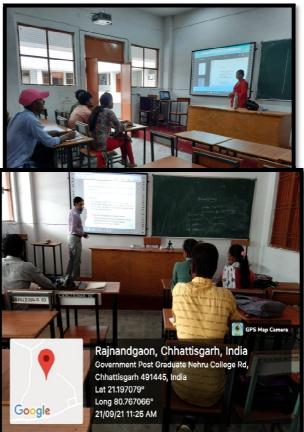

#### **CLASS ROOMS WITH ICT**

Government Post Graduate Nehru College Rd, Chhattisgarh 491445, India

Latitude 21.1972374° Local 01:29:29 PM GMT 07:59:29 AM Longitude 80.7671917°

Altitude 0 meters Friday, 13-08-2021