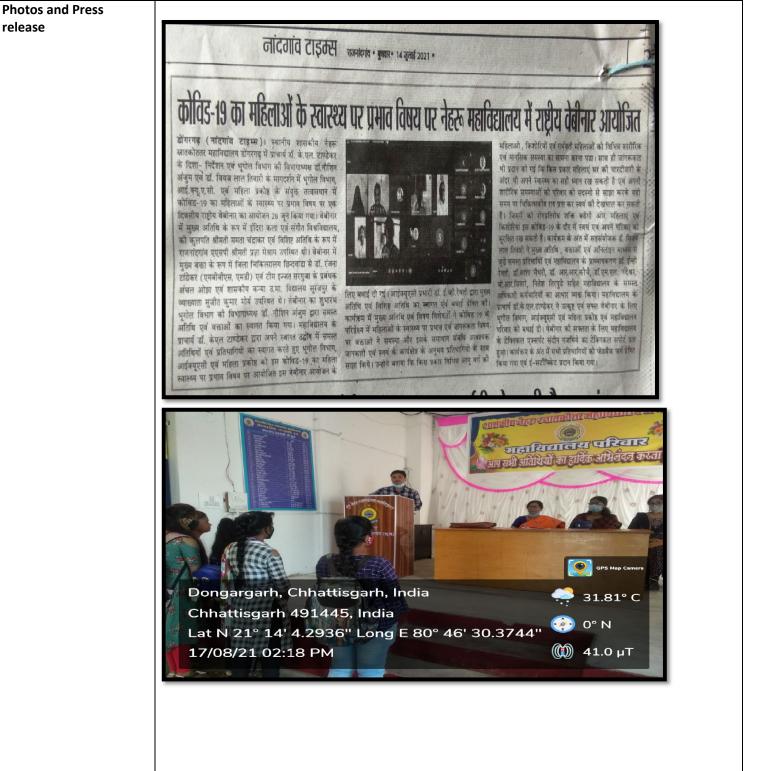

| YEAR                         | 2020-21                       |
|------------------------------|-------------------------------|
| Program name                 | Workshop on physical hygiene. |
| Guest                        | Mr. Anchal ojha               |
| Date and time                | 17/08/2021                    |
| Organized<br>Department/Cell | Women Cell                    |
| Venue                        | Collage                       |
| No. of Benefited students    | 38                            |