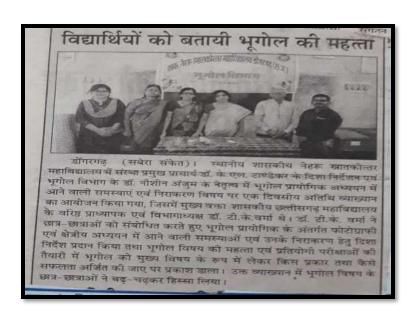

lecture and Ajit Hundait, who was present as the keynote speaker, in his speech, threw deep light on topics like endocrinology, animal physiology and the origin of life from the students, when, why, why and stating that the body of every living being is made up of six essential elements.





30/11/2019

# A one-day lecture on the topic "Geography – Problems encountered in practical study" was organized in the Geography Department of the college.

Under the guidance of Dr. Tandekar and Head of Department of Geography, Dr. Nausheen Anjum, a one-day guest lecture was organized on the topic "Geography - Problems and solutions in practical studies". In which Senior Professor and Head of Department Dr. TK Verma, who came from Government Chhattisgarh College, Raipur as the keynote speaker.







### A play based on the life of Kalidas was staged in Nehru Mahavidyalaya

Kalidas Jayanti was celebrated under the aegis of Hindi Literature Department under the direction of Dr. Tandekar. The program started by lighting the lamp in front of Nataraja statue. Thereafter, the officials of Hindi Parishad welcomed the guests on the stage by presenting them with a bunch of flowers.



### One Day Career Guidance and Motivation Lecture organized by Department of History

Career Guidance and Motivation Lectures were organized by the History Department under the guidance of Dr. Tandekar and under the guidance of Dr. Asha Chaudhary, Head of the Department of History. Chandrashekhar Devangan, OSD Industries Minister C.G. Bhupendra Ashish Vishwakarma Career Counselor of Government and Industries D