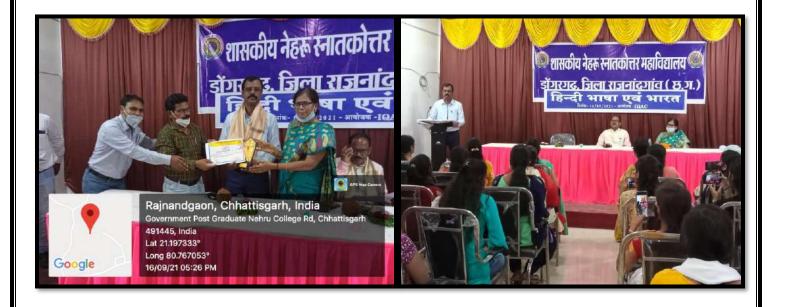

# National Seminar

24 & 25 Feb. 2018

प्रति.

प्रेषक:

Dr. (Smt.) Alka Meshram

Principal

Govt. Nehru PG College Dongargarh

Dist. - Rajnandgaon (C.G.) - 491445 Mobile - 94255-60230, 97524-06931, Ph.: 07823-233885

# जनसमस्या निवारण में प्रशासन की भूमिका

(छ.ग. वाज्य के अंदर्भ में)

दिनांकाः २४ एवं २५ प्तवववी २०१८

#### राष्ट्रीय संगोष्ठी जनसमस्या निवारण में प्रशासन की भूमिका (छ.ग. राज्य के संदर्भ में)

अविभाजित म.प्र. में छ.ग. क्षेत्र को एक आदिवासी, पिछड़ा, अविकसित एवं बीमारू क्षेत्र के रूप में जाना जाता था। जहाँ कभी भी म.प्र. की राजधानी भोपाल में किसी उच्च अधिकारी को दंडित करना होता था, तब उसका स्थानांतरण जगदलपुर कर दिया जाता था, जिसे तत्कालीन समय में नौकरशाह वर्ग कालेपानी की सजा की संज्ञा देते थे। इसका प्रमुख कारण प्रदेश में गरीबी, बेरोजगारी, अंधविश्वास, अशिक्षा, जनजागरूकता का अभाव, नक्सलवाद ऐसी कमियां थी जिनसे अनेक जनसमस्याएं आये बिन बनी रहती थी एवं उनका निदान त्वरित गति से नहीं हो पाता था। अन्ततः छ.ग. क्षेत्र के जनप्रतिनिधि, बुद्धिजीवियों, स्वतंत्रता संग्राम सैनानियों, किसान्, मजदूर , युवा, महिलाएँ सभी के आकोश व आन्दोलन ने तत्कालीन राजनीतिक इच्छादृष्टि को 1 नवम्बर सन् 2000 को नये राज्य की स्थापना के लिए बाध्य कर दिया।