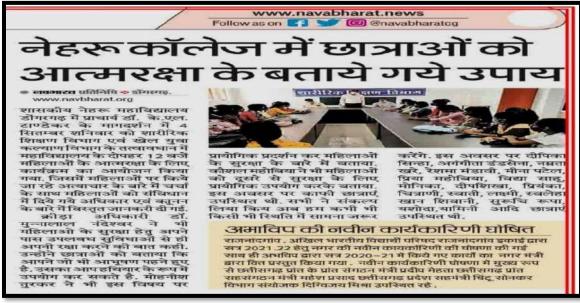

ोजगार एवं स्वरोजगार संबंधित जानकारी से लाभावित होंगे। वेबिनार के सफल आयोजन के लिए महाविद्यालय के प्राचार्य डॉ.के.एल. टाएडेकर ने आयोजन समिति के समस्त

एवं कैरिया गाइटेंस व्याख्यान शंक्तना के

राजगार का वामत्र बता के अवसर के एवं शुमकामना दत हुए छात्र-छात्र। संबंध में जानकारी दी. कौशल विकास उज्जवल भविष्य की कामना की. को रोजगार एवं स्वरोजगार उपलब्ध

## Self -defense tips for women

On Saturday 4<sup>th</sup> September, under the aegis of Department of Physical Education and Sports Youth Welfare, a program for self-defense of women was organized in the college at 12 noon. In which along with a discussion about the atrocities being committed against women they were given detailed information about the rights and laws given in the constitution and the message of maintaining courage was given.





# Organized one day workshop on NAAC awareness

Keeping in view the upcoming NAAC evaluation, under the guidance of Principal Dr. K.L.Tandekar, a one day NAAC awareness program was organized for all the officers and employees on September 10<sup>th</sup>. In the workshop, the head of the department of microbiology of Swami Shri Swaroopanand Mahavidyalaya, HUDCO Bhilai and in-charge of NAAC Dr. Shama A. Bag were present. The program was inaugurated by the Principal of the college. Dr. Shama-A-Bag was welcomed with a bouquet. In his remarks Principal Dr. K.L.Tandekar that in a few months, there should be NAAC evaluation of the college in which 7 criterions of NAAC should be prepared to get good grades for the college.



# Block level one day workshop on the importance of National Service