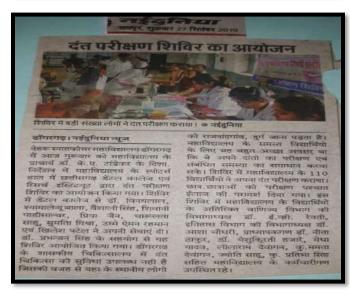

of the Principal Dr. K.L. Tandekar and N.S.S. Program Officer of Women's Unit Dr. Smt. Asha Choudhary and Dr. Smt. E.V. Revaty in the college. The program was started with gulal salutation on the oil painting of Swami Vivekananda ji the source of inspiration for the youth.







## Dental Check-up camp organized in college

On 26<sup>th</sup> September 2019 a Dental Examination camp was organized by Chhattisgarh Dental College and Research Institute in the sports hall of the Government Nehru Postgraduate College, Dongargarh, under the guidance of Dr. K.L. Tandekar. The team comprised of Dr. Vinaylal, Shyamalendu Bala, Vaishali Singh, Shivani Padisalvar, Priya Jain, Charulata Sahu, Sushmita Mishra, Umme Aiman Rehman and Khilesh Patel from Dental College gave its services in the camp.









## Seminar organized on World Environment Day in college

In Government Nehru Postgraduate College, Dongargarh, on Friday, September 27<sup>th</sup>, a 'World Tourism Day' program was organized under the guidance of the Principal Dr. K.L. Tandekar and the Head of the Department of Commerce, Dr. Smt. E.V. Revaty. The other professors of Commerce Department Mrs. Jyoti Sahu, K. Mamta Devangan, and Ms. Pratibha Singh were present in this program.







## Employment & placement camp set up in college

In the local institute Government Nehru Postgraduate College, Dongargarh, on Friday, 27<sup>th</sup> September, an Employment & Placement camp was set up by Omega Financial Company under the guidance of the Principal Dr. Tandekar and Shri Bharat Ram Siware in-charge of College Employment Cel