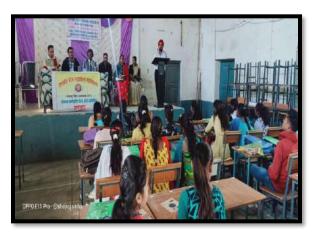

ant, Kaushal Mahobia, Raman Sahu made their special contribution in the awareness rally.







# Self-employment training in three-day entrepreneurship awareness camp

Under the guidance of Principal Dr. K.L. Tandekar and program coordinator BR Siware and Dr. Neeta Thakur in, a 3-days "Entrepreneurship Awareness Camp" was started for the students in the college on 30th December. Inauguration of the program Akhilesh Singh Parihar, District Coordinator of Entrepreneurship Development Center Rajnandgaon operated in Rajnandgaon under Chhattisgarh Entrepreneurship Development Center Raipur and Alok of Dena Bank Dongargarh, Tajinder Singh Bhatia, businessman Dongargarh and Alok Srivastava successful entrepreneur Durg lighting the lamp and garlanding in front of Saraswati Mata. happened with







### Vocational training of computer given to the staff of the college

Under the guidance under the guidance of Dr. Revaty, the academic and non-teaching staff of the college was given vocational training in computers. The program was inaugurated by the Principal at B.I.T. Subject experts from the fort were welcomed with a bouquet. On this occasion, the Principal said in his statement that it has been decided by the government that academic and non-academic staff of the college should be given vocational training along with basic computer knowledge from time to time.







#### Hindi Department celebrated New Year at Jeevan Anand Old Age Home

Professors and students of Hindi department of local Government Nehru Post Graduate College, Dongargarh started their social programs in new ye