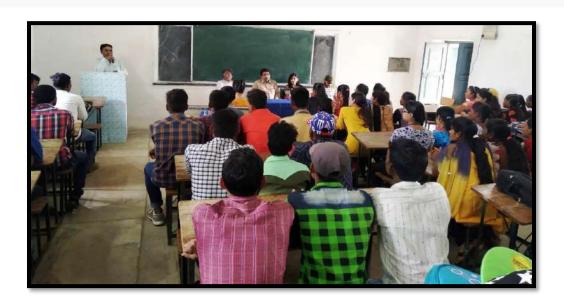

िता देकर कैडेट्स को स्वच्छता के प्रति प्रोत्साहित किया.

## Lecture on Personality Development at Nehru College "Set the goal in student life"- Rajouria

In Government Nehru Postgraduate College, Dongargarh, under the inspiration of Principal Dr. K.L. Tandekar and under the guidance of Assistant Professor Shri Bharatram Sivare, a lecture on personality development was organized today on 14/09/2019. In this program, the students were made aware of concentration and self-confidence in studies and various aspects related to it as well as the reasons for lack of concentration and mind wandering from study. The students were told to set the time for study so that the work may be completed and there may be no loss of confidence in any way. Incomplete the planned work decreases self-confidence.



## Speech competition organized on Hindi Diwas in Nehru College

Hindi Divas was celebrated on 14<sup>th</sup> September in Govt. Nehru P.G. College Dongargarh by the Hindi Department under the direction of the Principal Dr. K.L. Tandekar. On this occasion, a speech competition was organized under the aegis of Nehru Yuva Kendra Rajnandgaon on the theme "Sabka Saath, Sabka Vikas, Sabka Vishwas".





#### विविध कार्यक्रमः नेहरू महाविद्यालय डोंगरगढ़ में हुए आयोजन

## महाविद्यालय में हिंदी दिवस पर भाषण स्पर्धा का आयोजन

#### पत्रिका न्यूज नेटवर्क

ह्यांनासक, स्थानीय जासकीय नेहरू स्नातकीत्तर महाविद्यालय में प्राचार्य डॉ. केएल टाइकर के निरेक्षन में हिंदी विषणा ह्या हिंदी दिवस मनाया गया इस अवसर पर नेहरू युवा केंद्र राजनांद्यांव के तत्वावधान में 'सबका साथ, सबका विकास' सबका विकास' विषय पर पाषण प