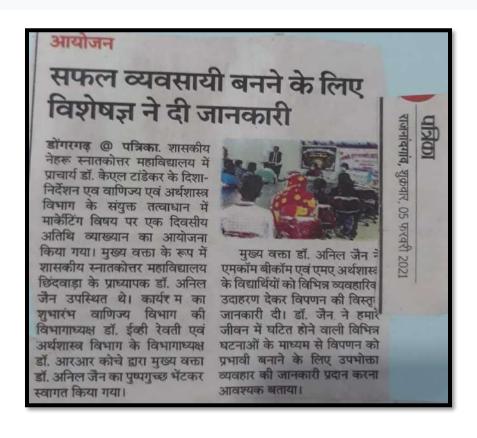

that it was very necessary for a healthy democracy that all eligible citizens registered as voters and without any greed and temptation on the basis of understanding and morality to use your franchise.

# Lecture organized for importance of Commerce subject, career guidance and preparation for NAAC assessment

Dr. Smt. E.V. Revaty organized a lecture for career guidance and preparation of NAAC assessment to the students of M.Com first and third semester, explaining the importance of Commerce subject. As the keynote speaker, Dr.K.L.Tandekar, the principal of the institution, gave the students detailed information regarding employment in various fields like PSC, Vyapam, Banking, NET, SET, and various other sectors, he said "regular students are the property of the college and department."



#### One Day Guest Lecture on Marketing at Nehru Mahavidyalaya

A one-day guest lecture on "Marketing" was organized under the guidance of Tandekar and joint aegis of Department of Commerce and Economics. Professor Dr. Anil Jain, Government Post Graduate College, Chhindwara was present as the keynote speaker. The program was inaugurated by the Head of the Department of Commerce Dr. E.V. Revaty and Head of Department of Economics Dr. R.R Koche presented a bouquet to keynote speaker Dr. Anil Jain. Keynote speaker Dr. Anil Jain presented detailed information about marketing by giving various practical examples to the students of Economics. Dr. Anil Jain said "it is necessary to provide information about consumer behavior to make marketing effective through various events happening in our li