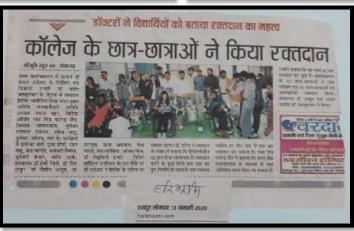

Department of Political science started from 1964, affiliated to Pt. Ravishankar Shukla University, Raipur and Post Graduated classes started from 1982. This national seminar is being organized by department of political Science first time. One day workshop was organized on 6-12-2016 by the department. Teachers and students from various colleges of Chhattisgarh participated in this workshop.