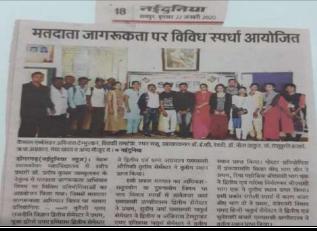

was organized on the occasion of National Voters' Day under the guidance of Principal Dr. K.L. Tandekar and sweep in-charge Dr. Pradeep Kumar Jambulkar and Dr. Neeta Thakur in Government Nehru Postgraduate College. An essay competition was held on the topic of electoral knowledge for strong democracy, in which Raji Singh MA Hindi second semester secured first, Gopal Dargarh BA Part III, second and Bhojraj Sinha MA Hindi second semester secured third position. Similarly, in Poetry Recitation Competition, Tomanlal BA Part III secured first position, Pooja Dongre MA History II Semester secured second position and Raji Singh MA Hindi II Semester secured third position. On this occasion K. Medha Yadav, Dr. Yesukriti Hazare, Ms. A large number of students including Anima Minj were present.







### Guest lecture organized by the Department of Mathematics in Nehru College

A guest lecture on Mathematics was organized under the leadership of Chhaya Rajput. Head of the Department of Mathematics from Government Dr. Babasaheb Bhimrao Ambedkar College, Dongargaon, Mr. Chetan Sahu was present as the chief guest in the lecture. In the program of this lecture, the usefulness of mathematics in daily life by Chetan Sahu, the great mathematician Srinivasa Ramanujan's contribution in the field of mathematics, the utility of mathematics at various places, such as finding the height of a tree without climbing it, crossing the river without its Finding the width, from the place where he is sitting, he threw light on finding the radius of the earth, etc.





### Quiz exam conducted for pre-pre