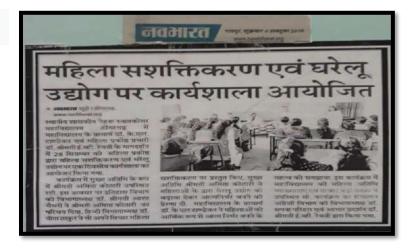

y Godgram Kalyanpur and explained the ill-effects of plastic and the importance of water conservation to the villagers.







# One day workshop on women empowerment and domestic industry organized by the women's cell in the college

In Government Nehru Postgraduate College, Dongargarh, the Principal of the college, Dr. K.L. Tandekar and Women Cell in-charge Dr. Smt. E.V. Revaty one-day workshop on Women Empowerment and Domestic Industry was organized by the Women's Cell on Saturday, 28th September under their guidance. Smt. Amita Kothari ji was present as the chief guest in the program. On this occasion, the Head of the Department of History, Dr. Asha Choudhary introduced Smt. Amita Kothari ji. Head of Hindi Department Dr. Neeta Thakur also presented her views on women empowerment.







# Experimental Demonstration of Handicrafts on 5th October, Gandhiji's 150th birth anniversary year celebrated

Under the guidance of the Principal Dr. K.L. Tandekar, Government Nehru Postgraduate College, Dongargarh, a Pilot demonstration of handicrafts was organized on October 5<sup>th</sup>, under Gandhiji's Nai Talim Week, on the 150<sup>th</sup> birth anniversary year of Mahatma Gandhi. The program was inaugurated by Chandani Nishad, Kamleshwari Saraswati and Vandana the students of the college. As handicraft instructors, Mr. Basant Kumar Hirondia and Mr. Rajendra Kumar Kandra of the city were present.









## Organized one day workshop on Ban on Single Use Plastic

On the 150<sup>th</sup> birth anniversary of Mahatma Gandhi at Government Nehru Postgraduate College, Dongargarh,