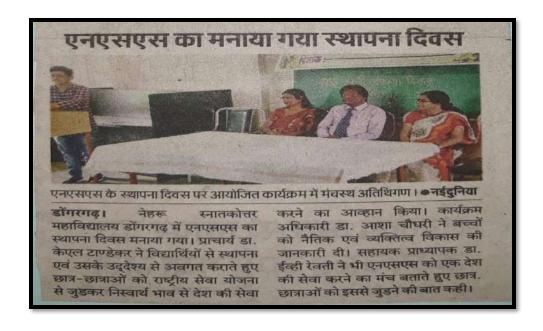

tion and SVEEP nodal officer Prof. Dr. Pradeep Kumar Jambulkar, program members Dr. R.R. Koche and Mr. B.R. a one-day workshop on voter verification was organized in the college under the SVEEP program by Sivare sir and college's campus ambassadors Avinash Tembhurkar, Vicky Ramteke and Mohnish Turkar.









### National Service Scheme Foundation Day celebrated in college

On September 24<sup>th</sup> at the Government Nehru Postgraduate College, Dongargarh, Foundation Day program was organized under the guidance of the Principal Dr. K.L. Tandekar and N.S.S. Program Officer of Women's Unit Dr. Smt. Asha Choudhary and Dr. Smt. E.V. Revaty in the college. The program was started with gulal salutation on the oil painting of Swami Vivekananda ji the source of inspiration for the youth.







## Dental Check-up camp organized in college

On 26<sup>th</sup> September 2019 a Dental Examination camp was organized by Chhattisgarh Dental College and Research Institute in the sports hall of the Government Nehru Postgraduate College, Dongargarh, under the guidance of Dr. K.L. Tandekar. The team comprised of Dr. Vinaylal, Shyamalendu Bala, Vaishali Singh, Shivani Padisalvar, Priya Jain, Charulata Sahu, Sushmita Mishra, Umme Aiman Rehman and Khilesh Patel from Dental College gave its services in the camp.









## Seminar organized on World Environment Day in college

In Government Nehru Postgraduate College, Dongargarh, on Friday, September 27<sup>th</sup>, a 'World Tourism Day' program was organized under the guidance of the Principal Dr. K.L. Tandekar and the Head of the Departm