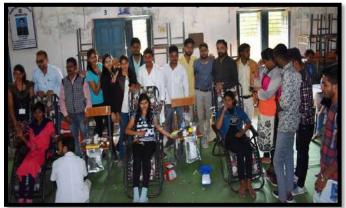

Department of Political science started from 1964, affiliated to Pt. Ravishankar Shukla University, Raipur and Post Graduated classes started from 1982. This national seminar is being organized by department of political Science first time. One day workshop was organized on 6-12-2016 by the department. Teachers and students from various colleges of Chhattisgarh participated in this workshop.