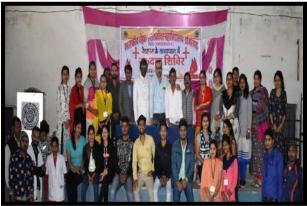

Department of Political science started from 1964, affiliated to Pt. Ravishankar Shukla University, Raipur and Post Graduated classes started from 1982. This national seminar is being organized by department of political Science first time. One day workshop was organized on 6-12-2016 by the department. Teachers and students from various colleges of Chhattisgarh participated in this workshop.