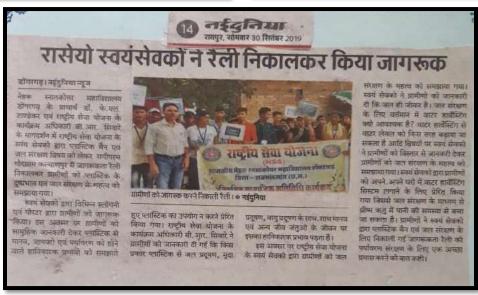

यों के अधिनियम को पूरी तरह पालन करता है। यह एक पंजीकृत कंपनी है जिसमें छात्र.छात्राओं के लिए रोजगार भरपूर अवसर है। चयनित हुए छात्र.छात्राओं को महाविद्यालय के प्राचार्य डॉ. के. एल. टाण्डेकर एवं कालेज परिवार ने उज्जवल भविष्य की कामना की है।

# Volunteers of National Service Scheme made the villagers aware by taking out a rally on plastic ban and water conservation

The principal of Government Nehru Postgraduate College, Dongargarh, Dr. K.L. Tandekar and the program officer of the National Service Scheme, B.R. Sivare, under their guidance the volunteers of the National Service Scheme took out an awareness rally on the topic of plastic ban and water conservation in nearby Godgram Kalyanpur and explained the ill-effects of plastic and the importance of water conservation to the villagers.







# One day workshop on women empowerment and domestic industry organized by the women's cell in the college

In Government Nehru Postgraduate College, Dongargarh, the Principal of the college, Dr. K.L. Tandekar and Women Cell in-charge Dr. Smt. E.V. Revaty one-day workshop on Women Empowerment and Domestic Industry was organized by the Women's Cell on Saturday, 28th September under their guidance. Smt. Amita Kothari ji was present as the chief guest in the program. On this occasion, the Head of the Department of History, Dr. Asha Choudhary introduced Smt. Amita Kothari ji. Head of Hindi Department Dr. Neeta Thakur also presented her views on women empowerment.







# Experimental Demonstration of Handicrafts on 5th October, Gandhiji's 150th birth anniversary year celebrated

Under the g