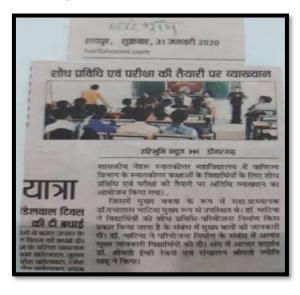

hodology and exam preparation

In Government Nehru Postgraduate College, under the direction of Principal Dr. K. L. Tandekar and Head of Department of Commerce, Dr. Smt. E.V., a guest lecture on Research Methodology and exam preparation was organized for the students of postgraduate classes of commerce department on Friday, 24 January. In which associate professor Dr. H.A.S. Bhatia Government Digvijay Autonomous Postgraduate College Rajnandgaon was mainly present. The guests were welcomed by the principal of the college by presenting a bouquet. Dr. Bhatia informed the students about the main things in relation to how the research methodology-project construction is done, since M.Com. Project creation is done by the students of the fourth semester, in which a total of 100 marks are fixed.







### NET-SET classes organized in the Department of Physics

In Government Nehru Postgraduate College under the guidance of Principal Dr.K.L.Tandekar, Guest Professor in the Department of Physics, K. Mangala Yadav and Ms. M.Sc. by Dakeshwari Sahu NET-SET, JEST, TIFR to the students of Information about competitive exams etc. is being given. For the preparation of competitive examinations, classes are being organized every day from January 7, 2020, due to which the interest of the students has increased in addition to the syllabus and other competitive examinations. The number of questions from different subjects appearing in the NET set like Mathematical Physics, Classical Mechanics, Nuclear Physics, Atomic and Molecular Physics, Electromagnetic Theory, Solid State Physics, Electronic