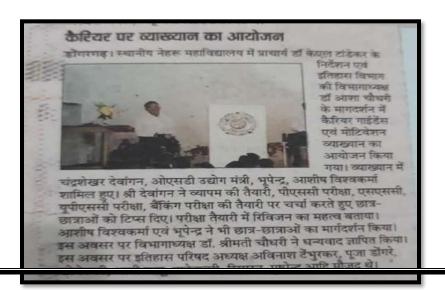

Department of Political science started from 1964, affiliated to Pt. Ravishankar Shukla University, Raipur and Post Graduated classes started from 1982. This national seminar is being organized by department of political Science first time. One day workshop was organized on 6-12-2016 by the department. Teachers and students from various colleges of Chhattisgarh participated in this workshop.