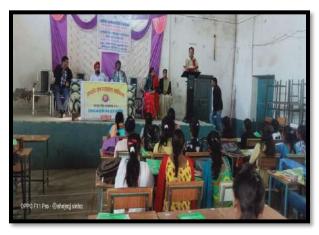

akant, Kaushal Mahobia, Raman Sahu made their special contribution in the awareness rally.







# Self-employment training in three-day entrepreneurship awareness camp

Under the guidance of Principal Dr. K.L. Tandekar and program coordinator BR Siware and Dr. Neeta Thakur in, a 3-days "Entrepreneurship Awareness Camp" was started for the students in the college on 30th December. Inauguration of the program Akhilesh Singh Parihar, District Coordinator of Entrepreneurship Development Center Rajnandgaon operated in Rajnandgaon under Chhattisgarh Entrepreneurship Development Center Raipur and Alok of Dena Bank Dongargarh, Tajinder Singh Bhatia, businessman Dongargarh and Alok Srivastava successful entrepreneur Durg lighting the lamp and garlanding in front of Saraswati Mata. happened with







### Vocational training of computer given to the staff of the college

Under the guidance under the guidance of Dr. Revaty, the academic and non-teaching staff of the college was given vocational training in computers. The program was inaugurated by the Principal at B.I.T. Subject experts from the fort were welcomed with a bouquet. On this occasion, the Principal said in his statement that it has been decided by the government that academic and non-academic staff of the college should be given vocational training along with basic computer knowledge from time to time.







#### Hindi Department celebrated New Year at Jeevan Anand Old Age Home

Professors and students of Hindi department of local Government Nehru Post Graduate College, Dongargarh started their social programs in new