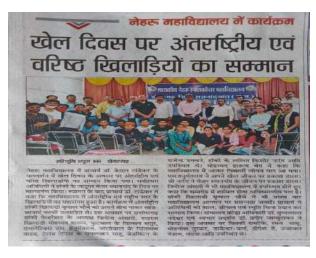

#### BRIEF INTRODUCTION OF COLLEGE -

Today's Government Nehru PG college came in existence as private college in 1964. It was permitted on 20th August 1973 by the Govt. and affiliated to the Pt. Ravishankar Shukla University Raipur. Now college is affiliated to the Durg University form 2014- 2015. At present 1446 students are studying in art, commerce and science faculty and different courses are designed for student based on ten subjects. College is accredited by NAAC with B grade in session 2015-16. College is under section 2 F & 12 B of U.G.C. Act, 1956.

Department of Political science started from 1964, affiliated to Pt. Ravishankar Shukla University, Raipur and Post Graduated classes started from 1982. This national seminar is being organized by department of political Science first time. One day workshop was organized on 6-12-2016 by the department. Teachers and students from various colleges of Chhattisgarh participated in this workshop.