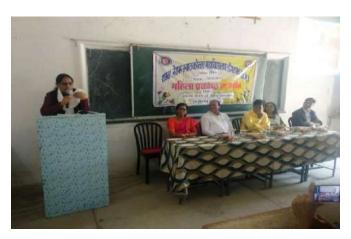

#### राष्ट्रीय संगोष्ठी जनसमस्या निवारण में प्रशासन की भूमिका (छ.ग. राज्य के संदर्भ में)

अविभाजित म.प्र. में छ.ग. क्षेत्र को एक आदिवासी, पिछड़ा, अविकसित एवं बीमारू क्षेत्र के रूप में जाना जाता था। जहाँ कभी भी म.प्र. की राजधानी भोपाल में किसी उच्च अधिकारी को दंडित करना होता था, तब उसका स्थानांतरण जगदलपुर कर दिया जाता था, जिसे तत्कालीन समय में नौकरशाह वर्ग कालेपानी की सजा की संज्ञा देते थे। इसका प्रमुख कारण प्रदेश में गरीबी, बेरोजगारी, अंधविश्वास, अशिक्षा, जनजागरूकता का अभाव, नक्सलवाद ऐसी कमियां थी जिनसे अनेक जनसमस्याएं आये बिन बनी रहती थी एवं उनका निदान त्वरित गति से नहीं हो पाता था। अन्ततः छ.ग. क्षेत्र के जनप्रतिनिधि, बुद्धिजीवियों, स्वतंत्रता संग्राम सैनानियों, किसान्, मजदूर , युवा, महिलाएँ सभी के आकोश व आन्दोलन ने तत्कालीन राजनीतिक इच्छादृष्टि को 1 नवम्बर सन् 2000 को नये राज्य की स्थापना के लिए बाध्य कर दिया।

इस राष्ट्रीय संगोष्ठी का प्रमुख उद्देश्य यह है कि राज्य निर्माण के बाद प्रदेश सरकार की नई नीतियां , कार्यक्रम एवं योजनाओं के कियान्वयन, के बाद छ.ग. के ग्रामीण व शहरी क्षेत्र की जनसमस्याओं के निवारण में प्रशासन का क्या योगदान प्राप्त हो रहा है और इसमें क्या बेहतर करने की आवश्यकता है और क्या कियां जा सकता है, इन सब बातों पर विस्तृत अध्ययन व विश्लेषण की आवश्यकता है।