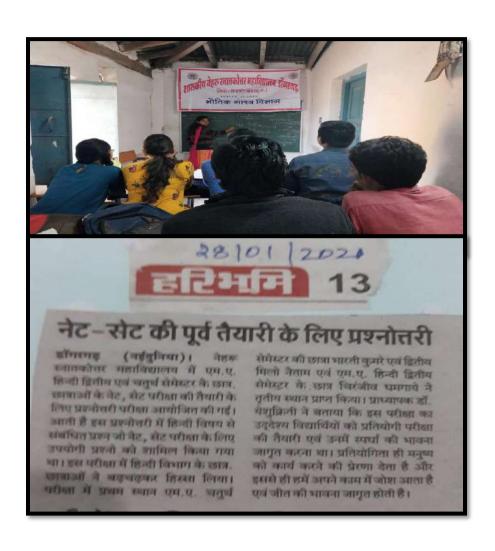

the Department of Physics

In Government Nehru Postgraduate College under the guidance of Principal Dr.K.L.Tandekar, Guest Professor in the Department of Physics, K. Mangala Yadav and Ms. M.Sc. by Dakeshwari Sahu NET-SET, JEST, TIFR to the students of Information about competitive exams etc. is being given. For the preparation of competitive examinations, classes are being organized every day from January 7, 2020, due to which the interest of the students has increased in addition to the syllabus and other competitive examinations. The number of questions from different subjects appearing in the NET set like Mathematical Physics, Classical Mechanics, Nuclear Physics, Atomic and Molecular Physics, Electromagnetic Theory, Solid State Physics, Electronics, Quantum Mechanics was also given.



### Quiz competition organized by computer department

Computer Awareness Quiz Competition was organized at the college level by the Department of Computers under the leadership of Smt. Tulika Chakraborty in Government Nehru Post Graduate College, Dongargarh. The objective of this program was to prepare the students for competitive examinations because in today's time computer is an essential subject. The preparation of this program was done by the students of the department.







### Lecture organized in college on International Women's Day

Lecture was organized on the occasion of International Women's Day under the guidance of Principal Dr. K.L.Tandekar in Government Nehru Postgraduate College. The program was concluded with the courtesy of the women's cell of the college. Beauticia