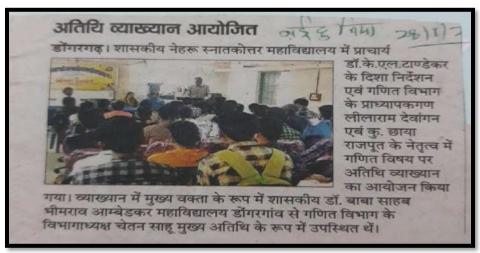

#### राष्ट्रीय शोध संगोष्ठी दिनांक — 24 एवं 25 फरवरी 2018

जनसमस्या निवारण में प्रशासन की भूमिका

( छ.ग. राज्य के संदर्भ में )

| 丣.                  | नाम                                  | पद                                                                      |
|---------------------|--------------------------------------|-------------------------------------------------------------------------|
|                     | डा. गोपा बागची                       | विभागाध्यक्ष, पत्रकारिता एवं जनसंचार विभाग गुरू घासीदास वि.वि. बिलासपुर |
| 1                   |                                      | विभागाध्यक्ष, पत्रकारिता एवं जनसंचार विभाग गुरू घासीदास वि.वि. बिलासपुर |
| 3                   | डा. गुरूशरण लाल<br>श्री टेलाराम मेहर | विभागाध्यक्ष, पत्रकारिता एवं जनसंचार विभाग गुरू घासीदास वि.वि. बिलासपुर |
|                     | योगेश वैष्णव                         | विभागाध्यक्ष, पत्रकारिता एवं जनसंचार विभाग गुरू घासीदास वि.वि. बिलासपुर |
| 4                   |                                      |                                                                         |
|                     | श्री राकेश कुमार                     | शोधार्थी                                                                |
| 6                   | डॉ. जी.एस. बग्गा                     | विभागाध्यक्ष वाणिज्य धमधा                                               |
| 7                   | डॉ. आर.एल.कोसरे                      | विभागाध्यक्ष अर्थशास्त्र, धमधा                                          |
| 8                   | डॉ.मालती तिवारी                      | सहायक प्राध्यापक राजनीति विज्ञान महासमुंद                               |
| 9                   | श्री विजय कुमार मिर्चे               | शोधार्थी , महासमुंद                                                     |
| _                   | डॉ. रिता पांडे                       | विभागाध्यक्ष इतिहास, महासमुंद                                           |
| _                   | डॉ. प्रिति मिश्रा                    | विभागाध्यक्ष समाजशास्त्र छ.ग.म.वि. रायपुर                               |
| <b>CONSTRUCTION</b> | डॉ. सुषमा चौरे                       | छुरिया महाविद्यालय                                                      |
|                     | श्री जितेन्द्र कुमार साखरे           | सहायक प्राध्यापक इतिहास, खैरागढ़                                        |
| -                   | श्री डी.के. बेलेन्द्र                | सहायक प्राध्यापक इतिहास, खैरागढ़                                        |
|                     | डॉ. ए.आर. ध्रुव                      | सहायक प्राध्यापक, राजनीति विज्ञान, एलबी नगर                             |
|                     | श्री ताम्रध्वज शुक्ला                | सहायक प्राध्यापक, समाजशास्त्र, पेण्ड्रा                                 |
| 17                  | डॉ. एम.पी. रोहनी                     | सहायक प्राध्यापक, राजनीति विज्ञान, पेण्ड्रा                             |
| -                   | श्री सत्येन्द्र सिंह गौतम            | सहायक प्राध्यापक, रसायन विज्ञान, पेण्ड्रा                               |
| 19                  | श्रीमती करूणा गायकवाड़               | 'सहायक प्राध्यापक, हिन्दी                                               |
| 20                  | डॉ.ए.एल. सूर्यवंशी                   | सहायक प्राध्यापक, राजनीति विज्ञान, भाटापारा                             |
| 21                  | डॉ. के.एल. ठाकुर                     | प्राध्यापक, राजनीति विज्ञान, डोंगरगांव                                  |
| 22                  | श्री गणेश कुमार नेताम                | सहायक प्राध्यापक, समाजशास्त्र, डोंगरगांव                                |
| 23                  | श्री बी. महोबिया                     | सहायक प्राध्यापक वाणिज्य, डोंगरगांव                                     |
| 24                  | श्री के.एन. टांडेकर                  | डोंगरगांव                                                               |
| 25                  | डॉ. अंजना ठाकुर                      | प्राध्यापक, राजनीति विज्ञान, दिग्वि. महा. राजनांदगांव                   |
|                     | डॉ. अमिता बख्शी                      | प्राध्यापक, राजनीति विज्ञान, दिग्वि. महा. राजनांदगांव                   |
| -                   | श्री ए.के. धमगाये                    | सहायक प्राध्यापक, डोंगरगांव                                             |
| -                   | श्री राजेश कुमार                     | शोधार्थी, डोंगरगांव महाविद्यालय                                         |
| -                   | डॉ. निर्मला उमरे                     | सहायक प्राध्यापक, राजनांदगांव                                           |
| -                   | डॉ. ए.एन. मारखिजा                    | सहायक प्राध्यापक, विज्ञान महाविद्यालय, राजनांदगांव                      |
|                     | डॉ. नागरत्ना गणवीर                   | सहायक प्राध्यापक, विज्ञान महाविद्यालय, राजनांदगांव                      |
| -                   | डॉ. शिखा सरकार                       | सहायक प्राध्यापक, इतिहास, दंतेवाडा                                      |
| -                   | डॉ. रत्नबाला महंत                    | सहायक प्राध्यापक, समाजशास्त्र, दंतेवाड़ा                                |
| _                   | डॉ. संगीतां घई                       | सहायक प्राध्यापक, राजनीति विज्ञान, रायपुर                               |
|                     | डॉ. मल्लिका सुद                      | सहायक प्राध्यापक, राजनीत अभनपुर महाविद्यालय                             |
| -                   | डॉ. संजय कुमार यादव                  | सहायक प्राध्यापक , कोरबा                                                |
|                     | डॉ. प्यारेलाल आदिले                  | प्राचार्य, बी.डी. कालेज, कटघोरा                                         |
| -                   | श्री दीनानाथ यादव,                   | शोधार्थी, महात्मा गांधी अन्त. हिन्दी वि.वि. वर्धा                       |
| -                   | डॉ. महेश श्रीवास                     | सहायक प्राध्यापक, अर्थशास्त्र, राजनांदगांव                              |