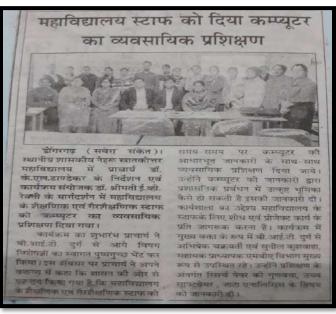

er Raipur and Alok of Dena Bank Dongargarh, Tajinder Singh Bhatia, businessman Dongargarh and Alok Srivastava successful entrepreneur Durg lighting the lamp and garlanding in front of Saraswati Mata. happened with







### Vocational training of computer given to the staff of the college

Under the guidance under the guidance of Dr. Revaty, the academic and non-teaching staff of the college was given vocational training in computers. The program was inaugurated by the Principal at B.I.T. Subject experts from the fort were welcomed with a bouquet. On this occasion, the Principal said in his statement that it has been decided by the government that academic and non-academic staff of the college should be given vocational training along with basic computer knowledge from time to time.







#### Hindi Department celebrated New Year at Jeevan Anand Old Age Home

Professors and students of Hindi department of local Government Nehru Post Graduate College, Dongargarh started their social programs in new year by spending time at Jeevan Anand Old Age Home in Bachherbhatha Dongargarh. The students of the first and third semesters reached among the elders and welcomed them with blessings by touching their feet. After this, the students took his blessings by applying tilak. The professors of Hindi department Dr. Neeta Thakur, Dr. Yesukriti Hazare, Ku. Medha Yadav and the students got the New Year's cake cut by the hands of the elders and served food to the elderly. By organizing such programs, the college wants to give a message to the society that we should respect all the elders l