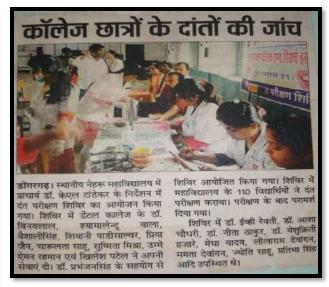

#### BRIEF INTRODUCTION OF COLLEGE -

Today's Government Nehru PG college came in existence as private college in 1964. It was permitted on 20th August 1973 by the Govt. and affiliated to the Pt. Ravishankar Shukla University Raipur. Now college is affiliated to the Durg University form 2014- 2015. At present 1446 students are studying in art, commerce and science faculty and different courses are designed for student based on ten subjects. College is accredited by NAAC with B grade in session 2015-16. College is under section 2 F & 12 B of U.G.C. Act, 1956.

Department of Political science started from 1964, affiliated to Pt. Ravishankar Shukla University, Raipur and Post Graduated classes started from 1982. This national seminar is being organized by department of political Science first time. One day workshop was organized on 6-12-2016 by the department. Teachers and students from various colleges of Chhattisgarh participated in this workshop.