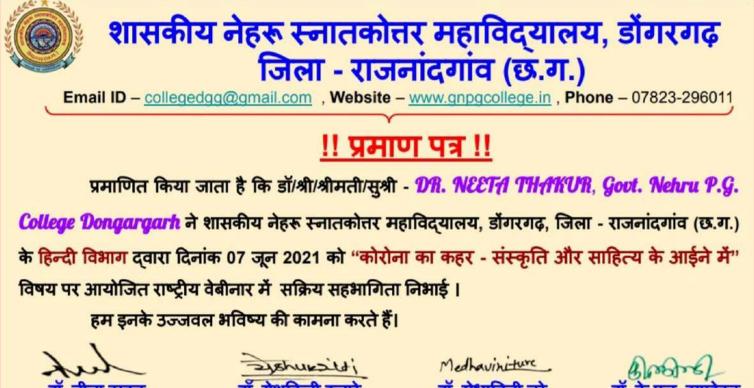

### <u>!! प्रमाण पत्र !!</u>

प्रमाणित किया जाता है कि डॉ/श्री/श्रीमती/सुश्री - Dr. Medhavi I ture, Govl.nehru pg college dongrgarh ने शासकीय नेहरू स्नातकोत्तर महाविद्यालय, डोंगरगढ़, जिला - राजनांदगांव (छ.ग.) के हिन्दी विभाग द्वारा दिनांक 07 जून 2021 को "कोरोना का कहर - संस्कृति और साहित्य के आईने में" विषय पर आयोजित राष्ट्रीय वेबीनार में सक्रिय सहभागिता निभाई ।

हम इनके उज्जवल भविष्य की कामना करते हैं।

डॉ. नीता ठाक्र

संयोजक (विभागाध्यक्ष - हिंदी)

Systukildi डॉ. येश्क्रिती हजारे सह-संयोजक

Medhaviniture डॉ. मेधाविनी तुरे सह-संयोजक

Barboline डॉ. के.एल. टाण्डेकर प्राचार्य एवं संरक्षक