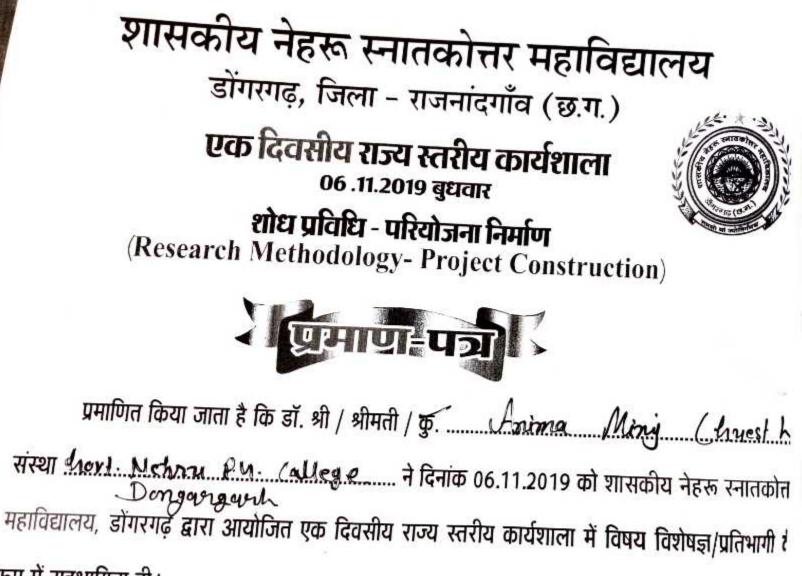

Dated : 30th June 2020

PLT8NY-CE000006

This is to Certify that Dr./Mr./Mrs./Ms. Dr. TARANNUM has successfully participated in the National Webinar On <u>Stress Management in</u> <u>Adolescents During Covid- 19 through Nutritional and Psychological</u> <u>Aspects</u>, organized by Department of Home Science & I.Q.A.C. Govt. Nehru PG College, Dongargarh, Dated on 30th June 2020.