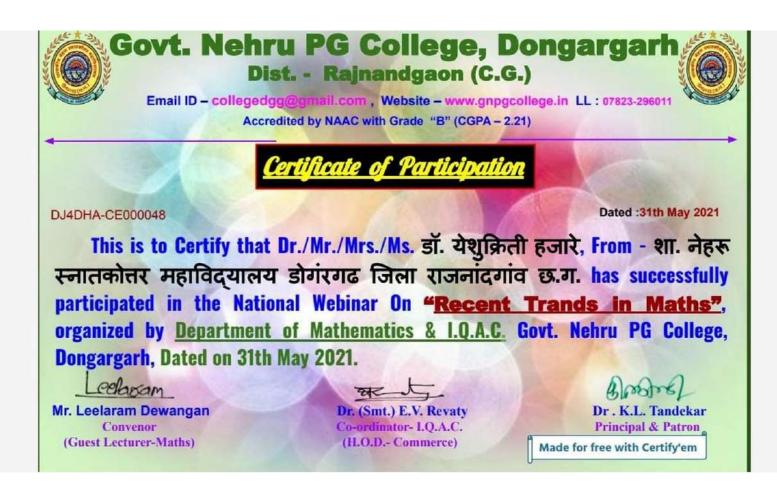

# डॉ. येशुक्रिती हजारे

# From नेहरू स्नातकोत्तर महाविद्यालय डोंगरगढ़ जिला

has successfully participated in National level Webinar on "Political and Social Participation in Utilization of Vaccination Program for Control of Covid-19 (कोविड-19 के नियंत्रण हेतु वेक्सिनेशन कार्यक्रम की उपयोगिता में -राजनीतिक एवं सामाजिक सहभागिता)

**Organied by** Department of Political Science of Nehru PG College, Dongargarh, Dated on 24<sup>th</sup> May 2021.

We wish you to stay safe and be healthy; physically and mentally against Covid-19

M

Dr. Pradeep Kumar Jambhulkar Organizer Secretory

Brond

Dr . K.L. Tandekar Principal & Patron Made for free with Certify'em

Accredited by NAAC with Grade "B" (CGPA – 2.21) Affiliated to Hemchand Yadav University Durg (C.G.)

Email ID - collegedgg@gmail.com