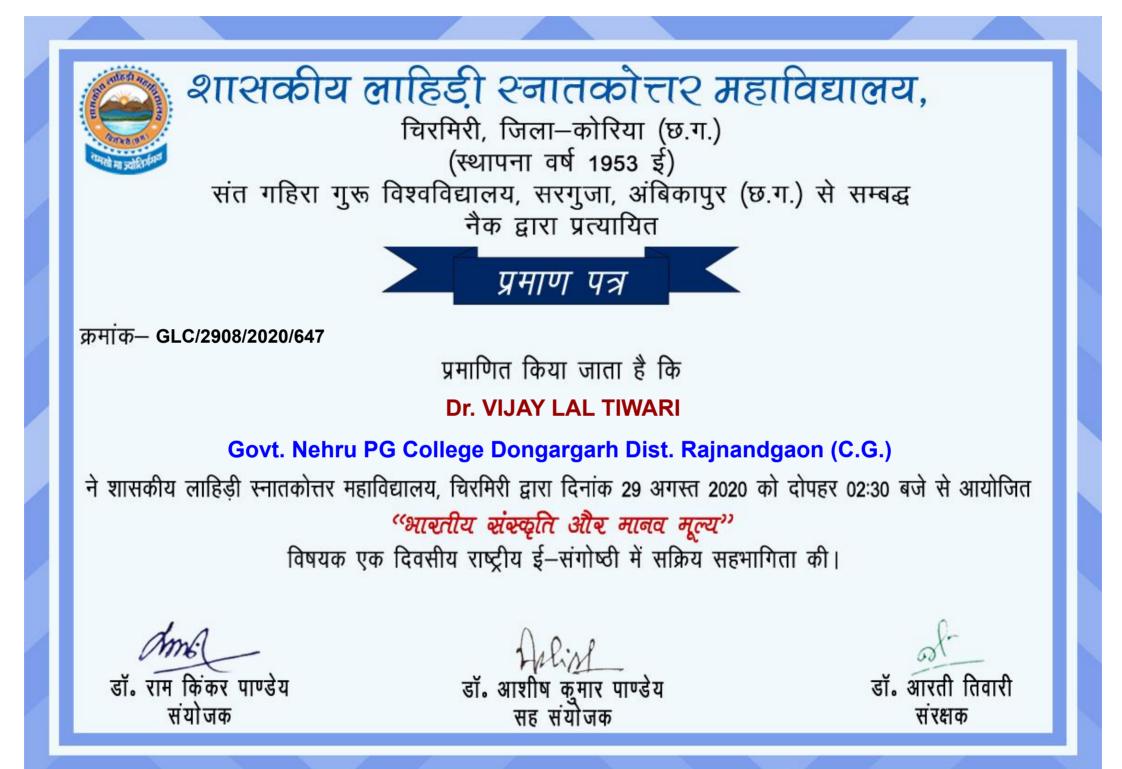

August, 2020.

Anushni

MS. ANUSHMI JAIN FACULTY CONVENOR ICFAI Law School, Dehradun

MRS. MONICA KHAROLA ACADEMIC CO-ORDINATOR ICFAI Law School, Dehradun

PROF. (DR.) YUGAL KISHORE DEAN IN-CHARGE ICFAI Law School, Dehradun





### DR. RAMASHANKAR TIWARY MEMORIAL LECTURE SERIES

Organised by: K. S. Saket P.G. College, Ayodhya, Uttar Pradesh

**Certificate of Participation** 

This is to certify that Prof./Dr./Mr./Ms.

Dr. VIJAY LAL TIWARI

of Govt. Nehru PG College Dongararh

has participated in "DR. RAMASHANKAR TIWARY MEMORIAL LECTURE SERIES" organized by K.S. Saket

Post-graduate College, Ayodhya From 09th of September, 2020 to 15th September 2020.



men (Dr. Janmejay Tiwari) Organising Secretary

(Dr. Prabhat Srivastava) Coordinator

Gaza - East

(Dr. Narvadeshwar Pandey) Principal









### DR. RAMASHANKAR TIWARY MEMORIAL LECTURE SERIES

Organised by: K. S. Saket P.G. College, Ayodhya, Uttar Pradesh

**Certificate of Participation** 

This is to certify that Prof./Dr./Mr./Ms.

Dr. VIJAY LAL TIWARI

of Govt. Nehru PG College Dongararh

has participated in "DR. RAMASHANKAR TIWARY MEMORIAL LECTURE SERIES" organized by K.S. Saket

Post-graduate College, Ayodhya From 09th of September, 2020 to 15th September 2020.



men (Dr. Janmejay Tiwari) Organising Secretary

(Dr. Prabhat Srivastava) Coordinator

Gaza - East

(Dr. Narvadeshwar Pandey) Principal



## Government College Rajpur, District- Balrampur-Ramanujganj, Chhattisgarh

#### **Certificate of Participation**

This certificate is proudly presented to Dr. VIJAY LAL TIWARI, Geography of Govt. Nehru PG college Donga