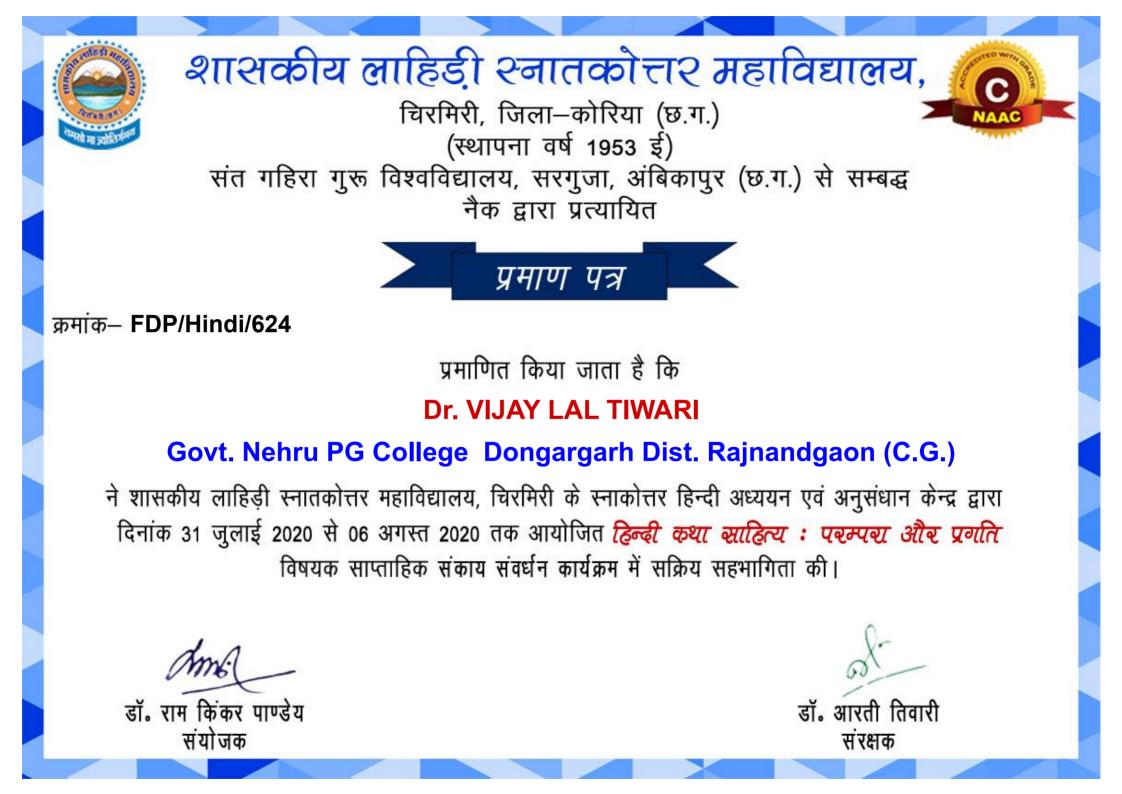

ugust, 2020.

Anushni

MS. ANUSHMI JAIN FACULTY CONVENOR ICFAI Law School, Dehradun

MRS. MONICA KHAROLA ACADEMIC CO-ORDINATOR ICFAI Law School, Dehradun

PROF. (DR.) YUGAL KISHORE DEAN IN-CHARGE ICFAI Law School, Dehradun





### DR. RAMASHANKAR TIWARY MEMORIAL LECTURE SERIES

Organised by: K. S. Saket P.G. College, Ayodhya, Uttar Pradesh

**Certificate of Participation** 

This is to certify that Prof./Dr./Mr./Ms.

Dr. VIJAY LAL TIWARI

of Govt. Nehru PG College Dongararh

has participated in "DR. RAMASHANKAR TIWARY MEMORIAL LECTURE SERIES" organized by K.S. Saket

Post-graduate College, Ayodhya From 09th of September, 2020 to 15th September 2020.



men (Dr. Janmejay Tiwari) Organising Secretary

(Dr. Prabhat Srivastava) Coordinator

Gaza - East

(Dr. Narvadeshwar Pandey) Principal









### DR. RAMASHANKAR TIWARY MEMORIAL LECTURE SERIES

Organised by: K. S. Saket P.G. College, Ayodhya, Uttar Pradesh

**Certificate of Participation** 

This is to certify that Prof./Dr./Mr./Ms.

Dr. VIJAY LAL TIWARI

of Govt. Nehru PG College Dongararh

has participated in "DR. RAMASHANKAR TIWARY MEMORIAL LECTURE SERIES" organized by K.S. Saket

Post-graduate College, Ayodhya From 09th of September, 2020 to 15th September 2020.



men (Dr. Janmejay Tiwari) Organising Secretary

(Dr. Prabhat Srivastava) Coordinator

Gaza - East

(Dr. Narvadeshwar Pandey) Principal



## Government College Rajpur, District- Balrampur-Ramanujganj, Chhattisgarh

#### **Certificate of Participation**

This certificate is proudly presented to Dr. VIJAY LAL TIWARI, Geography of Govt. Nehru PG college Dongarg