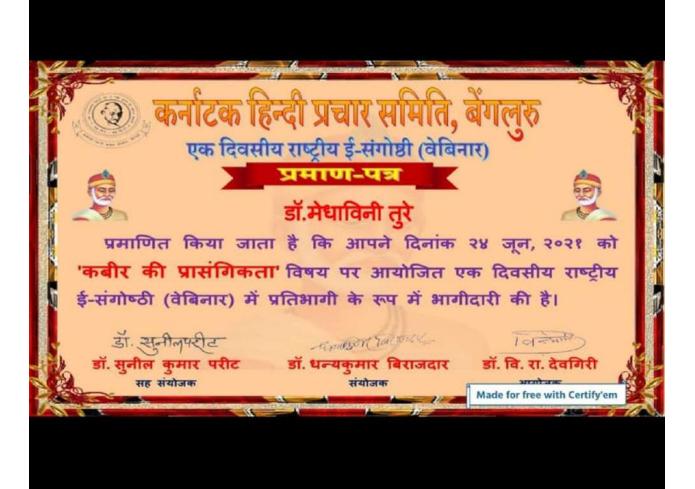

### <u>!! प्रमाण पत्र !!</u>

प्रमाणित किया जाता है कि डॉ/श्री/श्रीमती/सुश्री - Dr. Medhavi I ture, Govl.nehru pg college dongrgarh ने शासकीय नेहरू स्नातकोत्तर महाविद्यालय, डोंगरगढ़, जिला - राजनांदगांव (छ.ग.) के हिन्दी विभाग द्वारा दिनांक 07 जून 2021 को "कोरोना का कहर - संस्कृति और साहित्य के आईने में" विषय पर आयोजित राष्ट्रीय वेबीनार में सक्रिय सहभागिता निभाई ।

हम इनके उज्जवल भविष्य की कामना करते हैं।

डॉ. नीता ठाक्र

संयोजक (विभागाध्यक्ष - हिंदी)

Systukildi डॉ. येश्क्रिती हजारे सह-संयोजक

Medhaviniture डॉ. मेधाविनी तुरे सह-संयोजक

Barboline डॉ. के.एल. टाण्डेकर प्राचार्य एवं संरक्षक

Made for free with Certify'em

स्वामी विवेकानंद स्टडी सर्कल रायपुर,छत्तीसगढ़ श्री साई बाबा आदर्श महाविद्यालय अम्बिकापुर,छत्तीसगढ़ and M (A Post Graduate College) असत्वे मा संत्यामय (Affiliated to Sant Gahira Guru Vishwavidayalaya , Sarguja, Ambikapur) Recognized by C.G. State Govt. and UGC (Under Section 2(f)) BANARAS ROAD, DIGMA, AMBIKAPUR, SURGUJA(C.G.) दिनांक 14 अप्रैल 2021 **中川**中
 ssbam/14/04/21-198 प्रमाण पत्र प्रमाणित किया जाता है कि डॉ. मेधाविनी तुरे, Guest Lactturer, Govt.Nehru Pg College Dongargarh Rajnadgaon ने दिनांक 14 अप्रैल 2021 को सायं 07:30 बजे से आयोजित "डॉ.भीमराव आंबेडकर जयंती" के पावन अवसर पर "आंबेडकर-भीम से भारत रत्न तक" विषय पर आयोजित राष्ट्रीय ऑनलाइन संगोष्ठी में अपनी प्रतिपष्टि द्वारा उपस्थिति और सहभागिता दर्ज की। हम आपके उज्जवल भविष्य की कामना करते हैं। संगोष्ठी संयोजक पाचार्य डॉ. राजेश श्रीवास्तव करूणानिधि अजय कमार इंगोले श्री साई बाबा आदर्श महाविद्यालय अम्बिकापुर स्वामी विवेकानंद स्टंडी सर्कल आंबेडकर-भीम से भारत रल तक 2021 अंबिकापुर