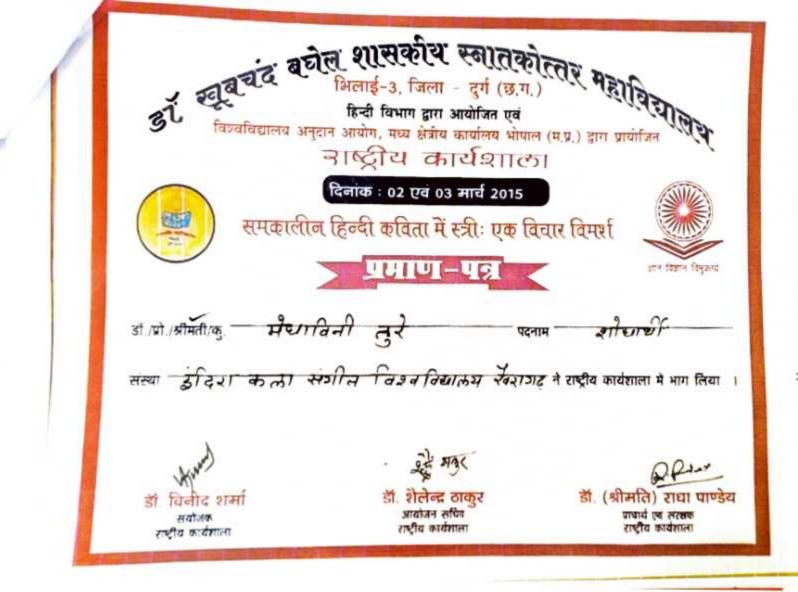

### <u>!! प्रमाण पत्र !!</u>

प्रमाणित किया जाता है कि डॉ/श्री/श्रीमती/सुश्री - Dr. Medhavi I ture, Govl.nehru pg college dongrgarh ने शासकीय नेहरू स्नातकोत्तर महाविद्यालय, डोंगरगढ़, जिला - राजनांदगांव (छ.ग.) के हिन्दी विभाग द्वारा दिनांक 07 जून 2021 को "कोरोना का कहर - संस्कृति और साहित्य के आईने में" विषय पर आयोजित राष्ट्रीय वेबीनार में सक्रिय सहभागिता निभाई ।

हम इनके उज्जवल भविष्य की कामना करते हैं।

डॉ. नीता ठाक्र

संयोजक (विभागाध्यक्ष - हिंदी)

Systukildi डॉ. येश्क्रिती हजारे सह-संयोजक

Medhaviniture डॉ. मेधाविनी तुरे सह-संयोजक

Barboline डॉ. के.एल. टाण्डेकर प्राचार्य एवं संरक्षक

Made for free with Certify'em

स्वामी विवेकानंद स्टडी सर्कल रायपुर,छत्तीसगढ़ श्री साई बाबा आदर्श महाविद्यालय अम्बिकापुर,छत्तीसगढ़ and M (A Post Graduate College) असत्वे मा संत्यामय (Affiliated to Sant Gahira Guru Vishwavidayalaya , Sarguja, Ambikapur) Recognized by C.G. State Govt. and UGC (Under Section 2(f)) BANARAS ROAD, DIGMA, AMBIKAPUR, SURGUJA(C.G.) दिनांक 14 अप्रैल 2021 **中川**中
 ssbam/14/04/21-198 प्रमाण पत्र प्रमाणित किया जाता है कि डॉ. मेधाविनी तुरे, Guest Lactturer, Govt.Nehru Pg College Dongargarh Rajnadgaon ने दिनांक 14 अप्रैल 2021 को सायं 07:30 बजे से आयोजित "डॉ.भीमराव आंबेडकर जयंती" के पावन अवसर पर "आंबेडकर-भीम से भारत रत्न तक" विषय पर आयोजित राष्ट्रीय ऑनलाइन संगोष्ठी में अपनी प्रतिपष्टि द्वारा उपस्थिति और सहभागिता दर्ज की। हम आपके उज्जवल भविष्य की कामना करते हैं। संगोष्ठी संयोजक पाचार्य डॉ. राजेश श्रीवास्तव करूणानिधि अजय कमार इंगोले श्री साई बाबा आदर्श महाविद्यालय अम्बिकापुर स्वामी विवेकानंद स्टंडी सर्कल आंबेडकर-भीम से भारत रल तक 2021 अंबिकापुर