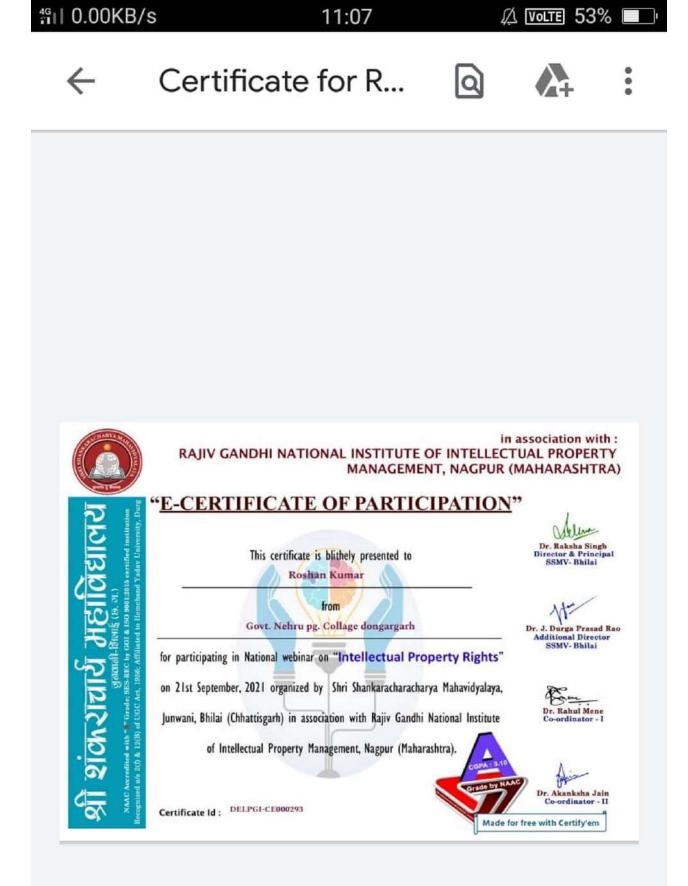

|                                                                         | in<br>RAJIV GANDHI NATIONAL INSTITUTE OF INTELLECT<br>MANAGEMENT, NAGPUR (I                                                                                        |                                                                |
|-------------------------------------------------------------------------|--------------------------------------------------------------------------------------------------------------------------------------------------------------------|----------------------------------------------------------------|
| ELICIE Institution<br>adav University, Durg                             | " <u>E-CERTIFICATE OF PARTICIPATION</u> "<br>This certificate is blithely presented to                                                                             | Dr. Raksha Singh<br>Director & Principal                       |
| CALONE<br>CALONE<br>(6. Jl.)<br>0 90012016 certif<br>Hemchand Yadav     | Dr. TARANNUM<br>from                                                                                                                                               | SSMV-Bhilai                                                    |
| L DAR                                                                   | Government Nehru P.G. College Dongargarh<br>for participating in National webinar on "Intellectual Property Rights"                                                | Dr. J. Durga Prasad Rao<br>Additional Director<br>SSMV- Bhilai |
| ·<br>21〇小え】び川<br>Wedled with 中 Grade; SES<br>2(0 & 12(8) of UGC Act, 15 | on 21st September, 2021 organized by Shri Shankaracharacharya Mahavidyalaya,<br>Junwani, Bhilai (Chhattisgarh) in association with Rajiv Gandhi National Institute | Dr. Rahul Mene<br>Co-ordinator - I                             |
| AT 210<br>MAC Accredited with<br>ognized u/s 2(0) & 120                 | of Intellectual Property Management, Nagpur (Maharashtra).                                                                                                         | Dr. Akanksha Jain                                              |
| Recogniz                                                                | Certificate Id : DELPGI-CE000167                                                                                                                                   | Co-ordinator - II                                              |