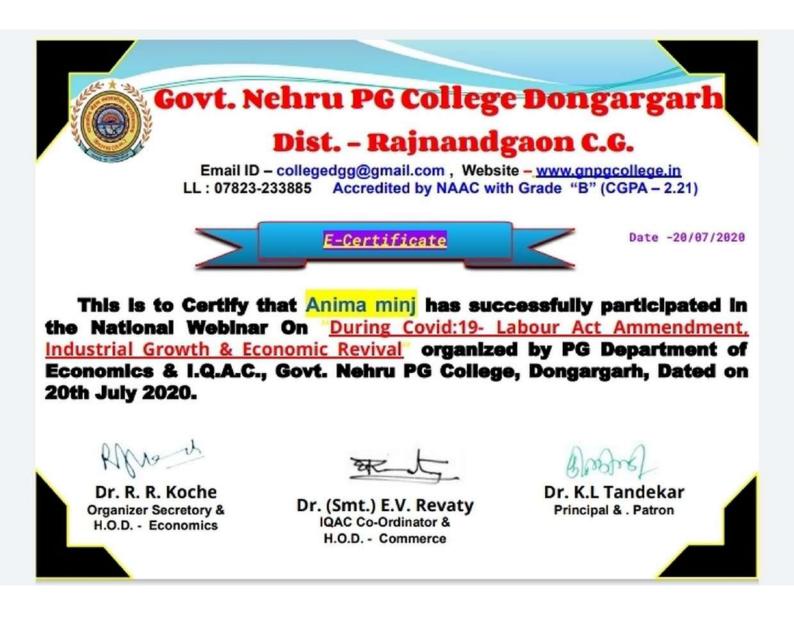

Dated : 30th June 2020

PLT8NY-CE000006

This is to Certify that Dr./Mr./Mrs./Ms. Dr. TARANNUM has successfully participated in the National Webinar On <u>Stress Management in</u> <u>Adolescents During Covid- 19 through Nutritional and Psychological</u> <u>Aspects</u>, organized by Department of Home Science & I.Q.A.C. Govt. Nehru PG College, Dongargarh, Dated on 30th June 2020.

Dr. Tarrannum Organizer Secretory

Dr. (Smt.) E.V. Revaty Convenor

Dr. K.L. Tandekar **Principal & Patron** 