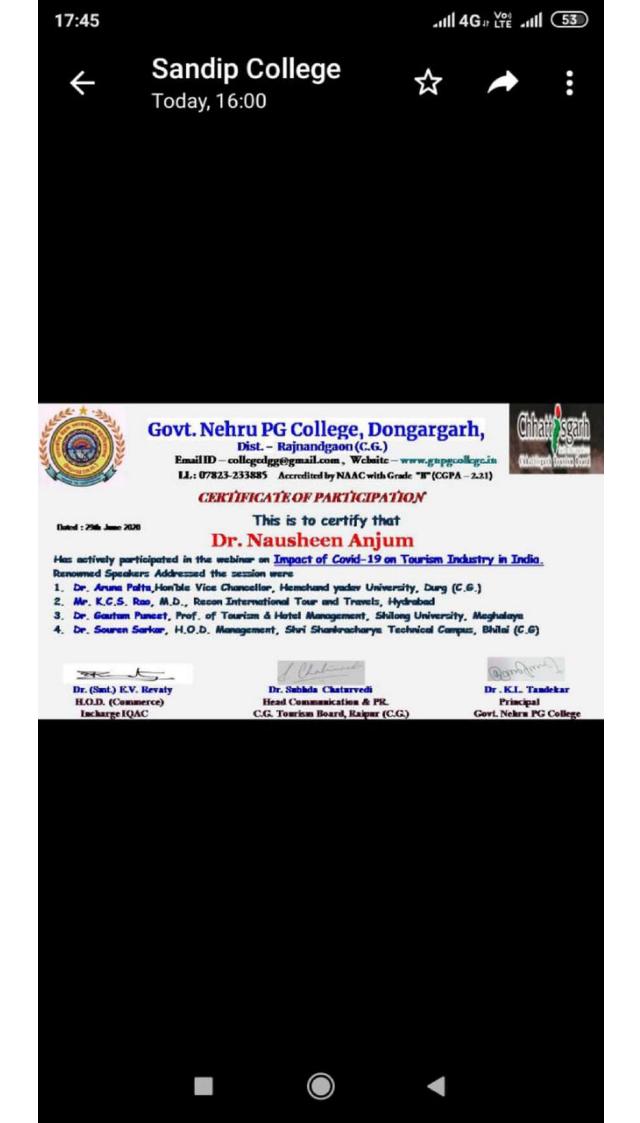

& PR. C.G. Tourism Board, Raipur (C.G.)

Danbda

Conterent) Securito (

Dr.K.L. Tandekar Principal Govt. Nehrn PG College



Certificate No.

U3PO38-CE000163

Government Rajmohini Devi Girls PG College Ambikapur, Distt - Surguja, Chhattisgarh

Certificate of Participation

This certificate is proudly presented to Dr. Nausheen Anjum

Guest lecture in geography Government Nehru Pg College Dongargarh for participating in the online National Webinar on

# "Covid 19 – Challenges of Child rearing / upbringing & positive atmosphere of the family"

Organised by Department of Home Science Govt. RMD Girls PG. College, Ambikapur, Surguja, Chhattisgarh on Friday, July 03, 2020 at 11:00 AM.

> Binh y Dr. (Smt.) Jyoti Sinha

> > Principal

Dr. Alka Jain Convener

Dr. Ejen Toppo Organizing Secretary









)





GOVERNMENT NAVEEN COLLEGE HASOUD District-Janjgir Champa, Chhattisgarh Registered Under Section 2(F) & 12(B) of UGC Act (Affiliated to Atal Bihari Vajpayee Vishwavidyalaya, Bilaspur)



ONE DAY MULTIDISCIPLINARY NATIONAL E-WORKSHOP ON ONLINE LEARNING MANAGEMENT SYSTEM AND GOOGLE FORMS

# Certificate of Participation

This is to certify that Dr./Prof./Mr./Mrs/Miss. NAUSHEEN ANJUM from GOVERNMENT NEHRU P. G. COLLEGE DONGARGARH has participated in one day National E- Workshop on "Learning Management System & Google Forms". This Workshop was organized by the Department of Computer Application in association with Internal Quality Assurance Cell Govt. Naveen College Hasoud on 09-Aug-2020.

Padhia

R.P. UPADHYAY ORGANIZING SECRETARY

PRAKASH KUMAR TRIPATHI CONVENOR & IQAC COORDINATOR