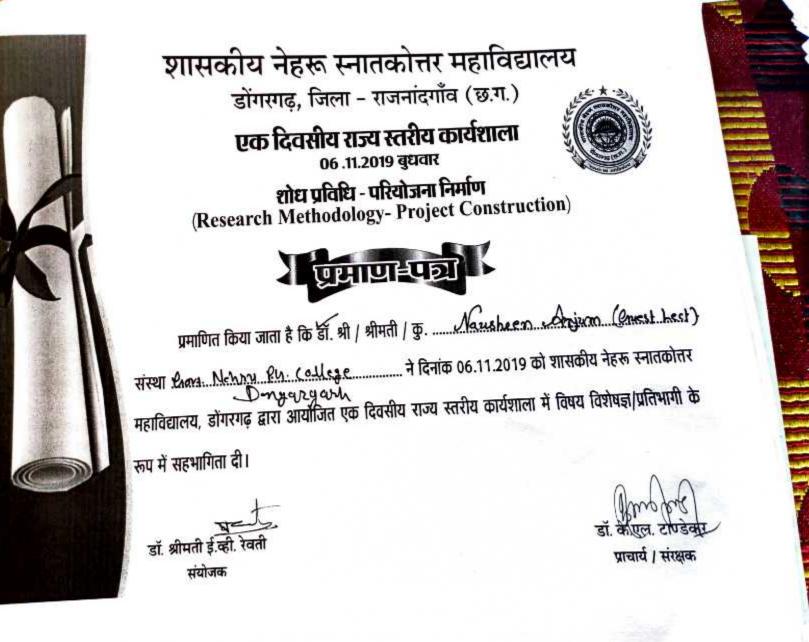

#### "Bhartiya Samaj Aur Gandhi"

of Madhyanchal Sociological Society held on 02<sup>nd</sup> October, 2020.

EVE

Dr. Mahesh Shukla President MSS

Estilla

Dr. D.K.Dixit Secreatary MSS Issued on - Jabalpur 2<sup>nd</sup> October, 2020