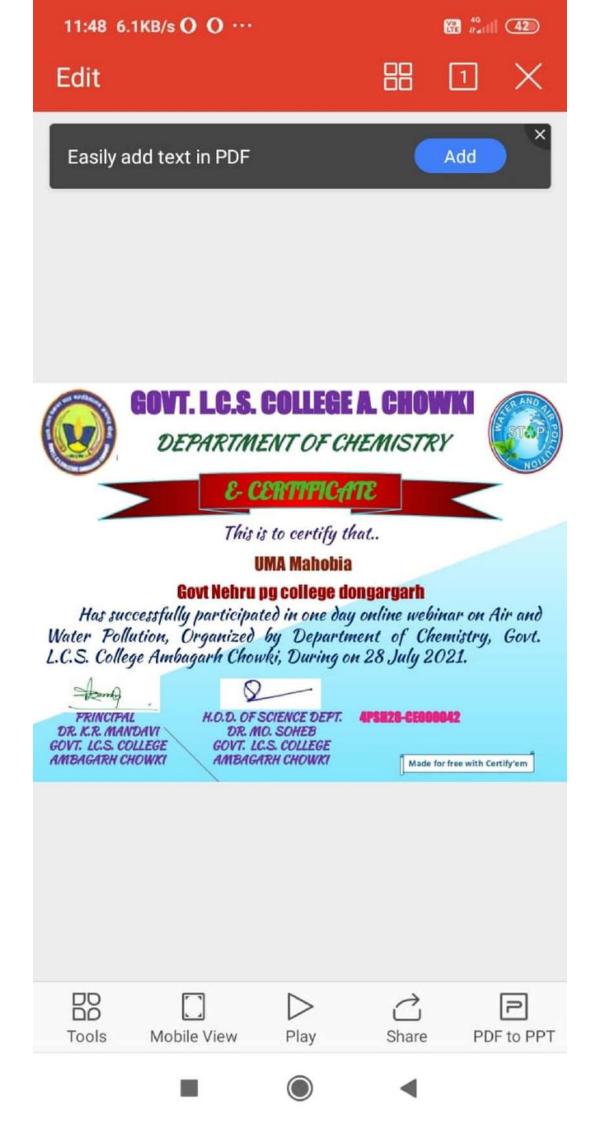

| -                                                                                       | $\bigcirc$                                                                                                                                     | •                                                            |                                        |  |  |  |





|                                                                                                                                                                                                         |                                                              |                                                | and and                                                         | 42                  |
|---------------------------------------------------------------------------------------------------------------------------------------------------------------------------------------------------------|--------------------------------------------------------------|------------------------------------------------|-----------------------------------------------------------------|-------------