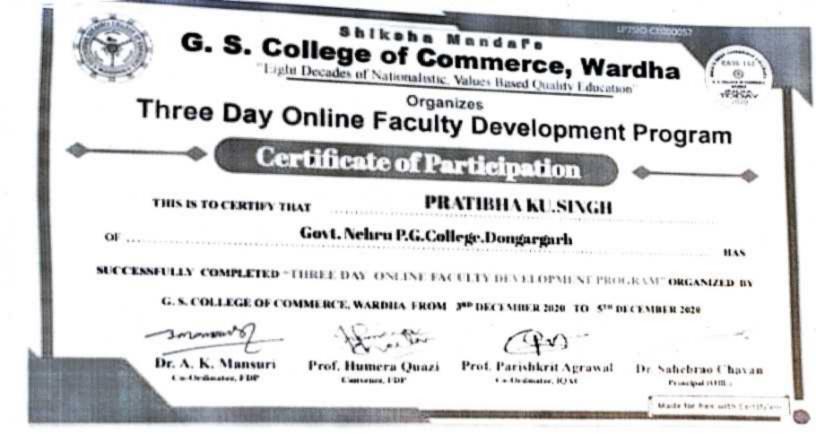

आश्वासन के माध्यम से नैक जागरनकता (NAAC Awareness Through Quality Assurance)

—ः सहभागिता\_प्रमाण\_पत्र :—

### सुश्री प्रतिभा सिंह

अतिथि व्यारब्धाता — चाणिज्य भासकीय नेहरू स्नातकोत्तर महाविद्यालय, डोंगरमद, जिला — राजनांद्रमांव

ने भासकीय नेहरू स्नातकोत्त्तर महाविद्यालय डोंगरमद द्वारा आयोजित *"गुणवत्ता आभ्वासन के माध्यम से नैक जागरुकता" <u>(NAAC Awaronoss</u> <u>TArongA Quality Assurance)</u> विषय पर आयोजित एक दिवसीय कार्यभाला में अपनी सहमागिता निभाई।* 

संस्था इनके उज्जवत भविष्य की कामना करती है ।

देनांक :- 27/10/2020

Bartia

प्राचार्य एवं संरक्षक डॉ. के.एल.टाण्डेकर शासकीय नेहरू स्नातकोत्तर महाविद्यालय डोंगरगढ, जिला – राजनांदगांव (छ.ग.)

सभन्वयक–आई.क्यू.ए.सी. एवं संयोजक डॉ. ई.व्ही. रेवती, विभाभाध्यक्ष (वाभिज्य) शासकीय नेहरू स्नातकोत्तर महाविद्यालय डोंगरगढ़, जिला – राजनांदगांव (छ.ग.)





### B.M.S COLLEGE FOR WOMEN

NAAC ACCREDITED 'A' GRADE COLLEGE, Affiliated to Bengaluru Central University

Rasavanagedi, Bengalaru - 64



NATIONAL LEVEL

#### FACULTY DEVELOPMENT PROGRAMME

ON

#### PHP and MySQL

#### CERTIFICATE OF PARTICIPATION

This is to certify that Ms. Pratibha Singh of Govt.Nehru P.G.college, Dongargarh, has actively participated in Five Day Nationa Level Online Faculty Development Programme(OFDP) on PHP and MySQL held from June 17 - June 21, 2020 organised by Department of Computer Science, B.M.S College for Women in association with Spoken Tutorial, HT Bombay [NMEICT MHRD, Govt. of India].

Ms. Privanka Shroff

HTB-ST Training Manager

Nal. A.L

Mrs. Nalini L. Convenor & HOD

Mrs. Bhavana Ashok Coordinator

l.N

Dr. N Nanda Principal

CERTIFICATE OF EXCELLE