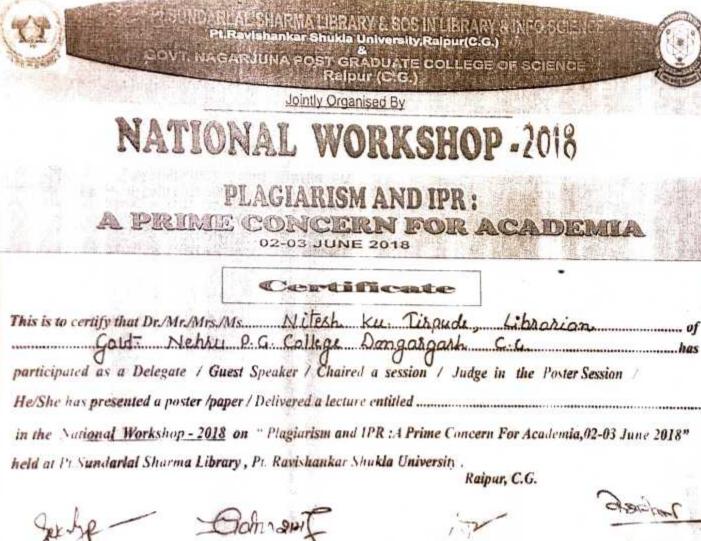

rincipal

Dr. R. N. Singt

Certificate of Participation

This is to Certify that Dr./Mr./Ms. Varaha. Meshran from Gavt: Digvijay. P.G. Callege...... has been participated in Learning and Activity Based Workshop on Laboratory Safety Measures organized by Department of Biotechnology from 28 to 29 January 2019. The Participant was competed in various activities and he/she won First/Second Prize in

Activity No. (-) .....

... Convener ... Dr. Pramod Kumar Mahish Asst. Professor and Head Department of Biotechnology



## शासकीय नेहरू स्नातकोत्तर महाविद्यालय डोंगरगढ़, जिला - राजनांदगाँव (छ.ज.) एक दिवसीय राज्य स्तरीय कार्यशाला

### 06.11.2019 बुधवार शोध प्रविधि - परियोजना निर्माण (Research Methodology- Project Construction)

# प्रिसाप्टाईपद्य

Scannec

CamSc

डा श्रीमती ई की रवती

पाचाय / सगभव



Dr. Pravin Sharma



रूप में सहभागिता दी।

COLORIDATION OF COLORIDATION COLORIDATION



क्रमांक- FDP/Hindi/624

प्रमाणित किया जाता है कि

Dr. VIJAY LAL TIWARI

## Govt. Nehru PG College Dongargarh Dist. Rajnandgaon (C.G.) ने शासकीय लाहिड़ी स्नातकोत्तर महाविद्यालय, चिरमिरी के स्नाकोत्तर हिन्दी अध्ययन एवं अनुसंधान केन्द्र द्वारा

दिनांक 31 जुलाई 2020 से 06 अगस्त 2020 तक आयोजित हिन्दी कथा साहित्य : एरन्परा और प्रगति विषयक साप्ताहिक संकाय संवर्धन कार्यक्रम में सक्रिय सहभागिता की।

डॉ. राम किंकर पाण्डेय संयोजक

डॉ. आरती तिवारी सरक्षक





### DR. RAMASHANKAR TIWARY MEMORIAL LECTURE SERIES

Organised by: K. S. Saket P.G. College, Ayodhya, Uttar Pradesh

**Certificate of Participation** 

This is to certify that Prof./Dr./Mr./Ms. Dr. VIJAY LAL TIWARI

#### of Govt. Nehru PG College Dongararh

h