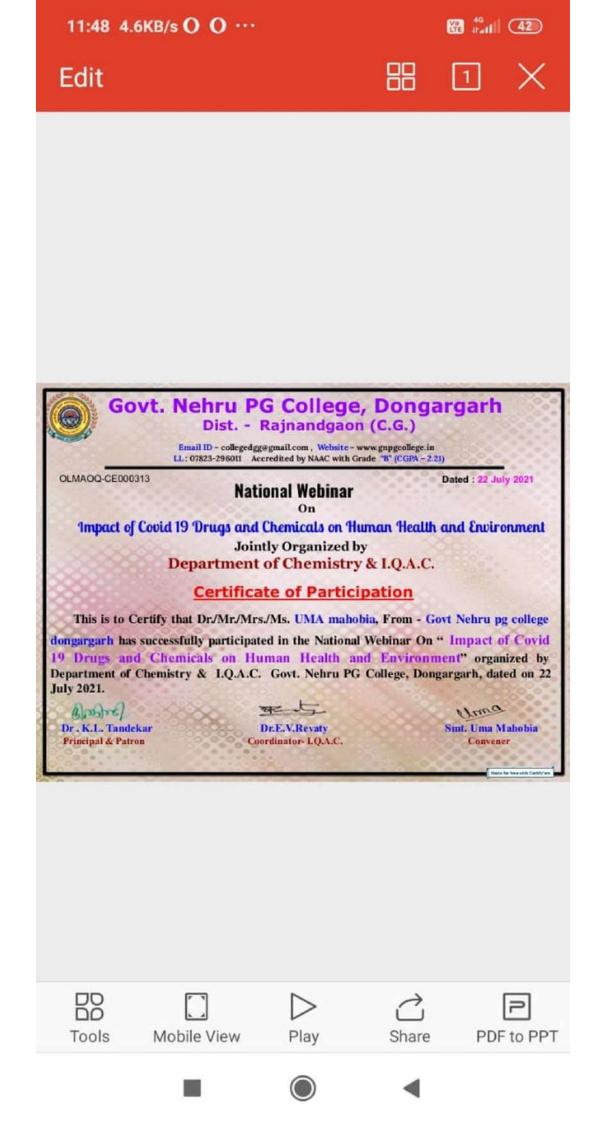

| -                                                                                       | $\bigcirc$                                                                                                                                     | •                                                            |                                        |  |  |  |





|                                                                                                                                                                                                         |                                                              |                                                | and and                                                         | 42                  |
|---------------------------------------------------------------------------------------------------------------------------------------------------------------------------------------------------------|--------------------------------------------------------------|------------------------------------------------|-----------------------------------------------------------------|-----------