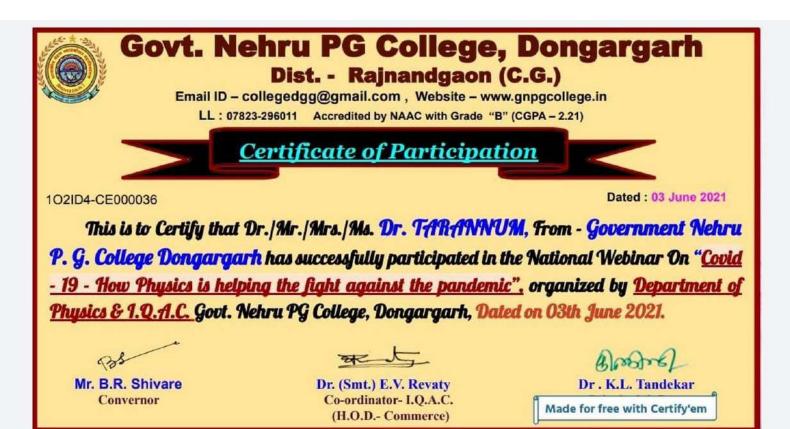

4 months !!

Dr. K.L. Tandekar

Dr.E.V.Revaty

**Dr. Asha Choudhary** Principal & Patron Coordinator- I.Q.A.C. Incharge- Women Cell

Norigin Dr. Nausheen Anjum Convener

Dr. Vijay Lal Tiwari Co-convener

| Govt. Nehru PG College, Dongargarh<br>Dist Rajnandgaon (C.G.)<br>Email ID – collegedgg@gmail.com, Website – www.gnpgcollege.in<br>LL : 07823-296011 Accredited by NAAC with Grade "B" (CGPA – 2.21) |                                                                      |                                                     |  |  |  |
|-----------------------------------------------------------------------------------------------------------------------------------------------------------------------------------------------------|----------------------------------------------------------------------|-----------------------------------------------------|--|--|--|
|                                                                                                                                                                                                     | Certificate of Participa                                             |                                                     |  |  |  |
| 102ID4-CE000020                                                                                                                                                                                     |                                                                      | Dated : 03 June 2021                                |  |  |  |
| This is to Certify that Dr./Mr./Mrs./Ms. डॉ. येशुक्रिती हजारे, From - शा. नेहरू                                                                                                                     |                                                                      |                                                     |  |  |  |
| स्नातकोत्तर महाविदया                                                                                                                                                                                | लय डोगंरगढ जिला राजनांट                                              | गाव छ.ग. has successfully                           |  |  |  |
| participated in the National Webinar On " <u>Covid - 19 - How Physics is helping the fight</u>                                                                                                      |                                                                      |                                                     |  |  |  |
| against the pandemic", organized by Department of Physics & I.Q.A.C. Govt. Nehru PG                                                                                                                 |                                                                      |                                                     |  |  |  |
| College, Dongargarh, Date                                                                                                                                                                           | ed on O3th June 2021.                                                |                                                     |  |  |  |
| Pas                                                                                                                                                                                                 | St J                                                                 | Barbard                                             |  |  |  |
| Mr. B.R. Shivare<br>Convernor                                                                                                                                                                       | Dr. (Smt.) E.V. Revaty<br>Co-ordinator- I.Q.A.C.<br>(H.O.D Commerce) | Dr . K.L. Tandekar<br>Made for free with Certify'em |  |  |  |

डॉ. नीता ठाकुर संयोजक (विभागाध्यक्ष - हिंदी) <u>र्वेडिन्पार्ट्रस</u> डॉ. येशुक्रिती हजारे सह-संयोजक

डॉ. मेधाविनी तरे सह-संयोजक

क्रीक्वेज्ड/ डॉ. के.एल. टाण्डेकर प्राचार्य एवं संरक्षक

Accredited by NAAC with Grade "B" (CGPA – 2.21) Affiliated to Hemchand Yadav University Durg (C.G.)

Email ID – <u>collegedgg@gmail.com</u>

Website - www.gnpgcollege.in

EOOHHE-CE000218

Dated : 24th May 2021

# National Webinar On **Political and Social Participation in Utilization of**

Vaccination Program for Control of Covid-19

**Certification of Participation** 

# डॉ. येशुक्रिती हजारे

# From नेहरू स्नातकोत्तर महाविद्यालय डोंगरगढ़ जिला

has successfully participated in National level Webinar on "Political and Social Participation in Utilization of Vaccination Program for Control of Covid-19 (कोविड-19 के नियंत्रण हेतु वेक्सिनेशन कार्यक्रम की उपयोगिता में -राजनीतिक एवं सामाजिक सहभागिता)

**Organied by** Department of Political Science of Nehru PG College, Dongargarh, Dated on 24<sup>th</sup> May 2021.

We wish you to stay safe and be healthy; physically and mentally against Covid-19

M

Dr. Pradeep Kumar Jambhulkar Organizer Secretory

Brond

Dr . K.L. Tandekar Principal & Patron Made for free with Certify'em

Accredited by NAAC with Grade "B" (CGPA – 2.21) Affiliated to Hemchand Yadav University Durg (C.G.)

Email ID - collegedgg@gmail.com