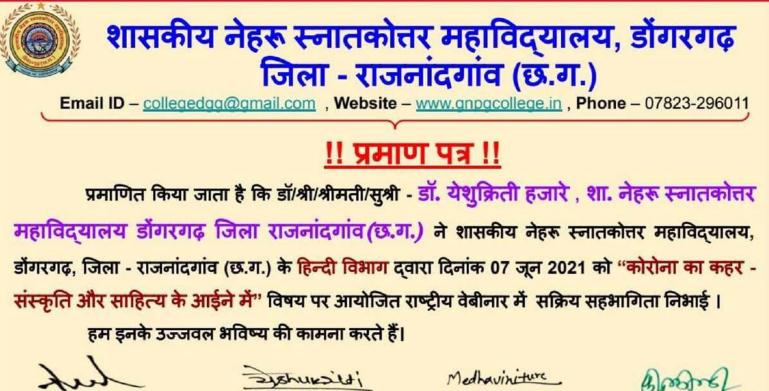

### <u>!! प्रमाण पत्र !!</u>

प्रमाणित किया जाता है कि डॉ/श्री/श्रीमती/सुश्री - Dr. Medhavi I ture, Govl.nehru pg college dongrgarh ने शासकीय नेहरू स्नातकोत्तर महाविद्यालय, डोंगरगढ़, जिला - राजनांदगांव (छ.ग.) के हिन्दी विभाग द्वारा दिनांक 07 जून 2021 को "कोरोना का कहर - संस्कृति और साहित्य के आईने में" विषय पर आयोजित राष्ट्रीय वेबीनार में सक्रिय सहभागिता निभाई ।

हम इनके उज्जवल भविष्य की कामना करते हैं।

डॉ. नीता ठाक्र

संयोजक (विभागाध्यक्ष - हिंदी)

Systukildi डॉ. येश्क्रिती हजारे सह-संयोजक

Medhaviniture डॉ. मेधाविनी तुरे सह-संयोजक

Barboline डॉ. के.एल. टाण्डेकर प्राचार्य एवं संरक्षक