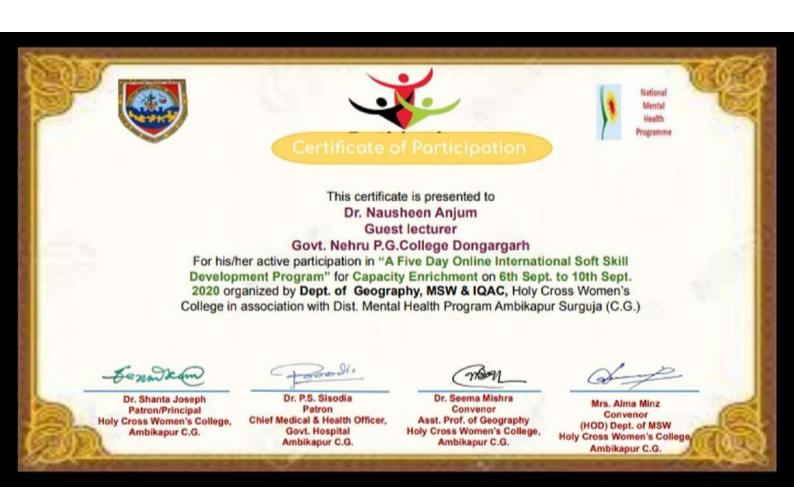

oogle Forms". This Workshop was organized by the Department of Computer Application in association with Internal Quality Assurance Cell Govt. Naveen College Hasoud on 09-Aug-2020.

Padhia

R.P. UPADHYAY ORGANIZING SECRETARY

PRAKASH KUMAR TRIPATHI CONVENOR & IQAC COORDINATOR

ANITA URAON PATRON & PRINCIPAL



#### Govt. Mata Karma Girls' College, Mahasamund (C.G.) NAAC ACCREDITED Affiliated to Pt. Ravishankar Shukla University, Raipur E-Certificate of Participation

presented to

Dr. Nausheen Anjum

Govt. Nehru P. G. College Dongargarh

for participating in

NATIONAL WEBINAR ON

" Effect of Covid-19 Pandemic on Third Gender"

On August 13, 2020 Organized by IQAC & Dept. of Sociology



Mr.Ajay Kumar Shrivas Coordinator

Col Mr.V.K.Sahu Convener

28540

Dr. Ramesh Kumar Dewangan Principal





#### GOVT. V.Y.T. PG. AUTONOMOUS COLLEGE, DURG (C.G.), INDIA Reaccredited Grade A\* By NAAC, CPE III Phase By UGC NATIONAL WRBINAR ON

"A Vital Role of MSME's in Economic Development of India With Reference to Present Scenario"

#### **E-Certificate of Participation**

This is to certify that Dr. Nausheen Anjum, Guast lecturer of Govt. Nehru P. G. College Dongargarh has participated in National Webinar on "A Vital Role of MSME's in Economic Development of India : With Reference to Present Scenario" Organized by Department of Commerce & Management in Association with Internal Quality Assurance Cell (IQAC) of Govt. V.Y.T. PG. Autonomous College, Durg (Chhattisgarh) on 14 August 2020. We wish the best for his/her future.

Dr. O. P. Gupta Convener

Dr. S. R. Thakur Organizing Secretary

0