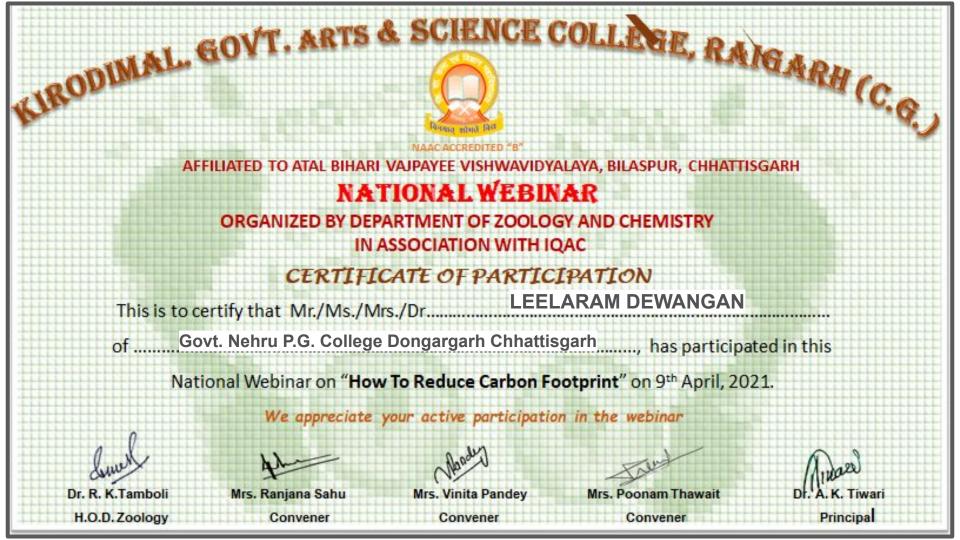

# **LEELARAM DEWANGAN**

# From Govt. Nehru P.G. college Dongargarh (C.G)

has participated and successfully qualified National level online quiz on National Webinar on

"Awerness Campaign For Healthy Nation"

on the occasion of the National Nutrition Month jointly organized by IQAC and Department of Home Science of Govt. Nehru PG College, Dongargarh, Dated on 24<sup>th</sup> September to 30th September 2020.

We wish you to stay safe and be healthy; physically and mentally against Covid-19

Dr. Tarrannum Co-convenor

Dr. (Smt.) E.V. Revaty Convenor

Boonel

Dr. K.L. Tandekar Principal & Patron

Published by: True Dreamster