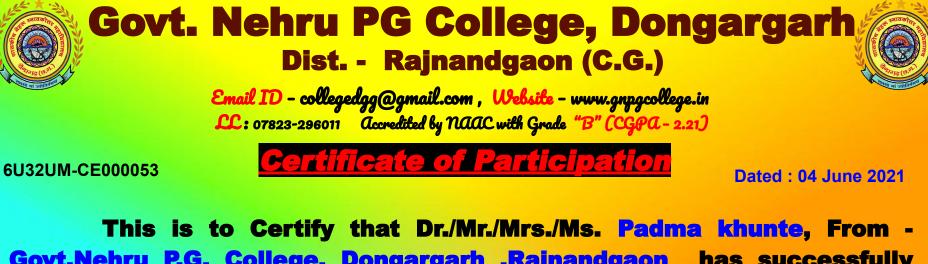

## Govt. Nehru PG College, Dongargarh Dist. - Rajnandgaon (C.G.)

Email ID - colleged gg@gmail.com , Website - www.gnpgcollege.in LL: 07823-233885 Accredited by NAAC with Grade "B" (CGPA - 2.21)

CERTIFICATE OF PARTICIPATION

Dated : 30th June 2020

PLT8NY-CE000006

This is to Certify that Dr./Mr./Mrs./Ms. Dr. TARANNUM has successfully participated in the National Webinar On <u>Stress Management in</u> <u>Adolescents During Covid- 19 through Nutritional and Psychological</u> <u>Aspects</u>, organized by Department of Home Science & I.Q.A.C. Govt. Nehru PG College, Dongargarh, Dated on 30th June 2020.

Dr. Tarrannum Organizer Secretory

Dr. (Smt.) E.V. Revaty Convenor

Dr. K.L. Tandekar **Principal & Patron** 