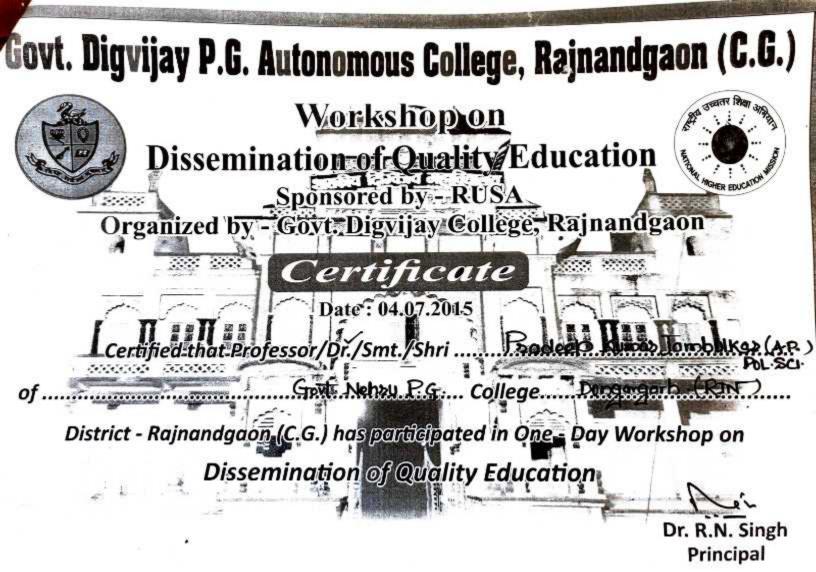

| TELLECTUAL PROPERTY<br>zed by Department of                           |
| UNZWI<br>083 | D0-CE000     | Dr. A. K. Manhar<br>Asst. Prof.<br>Co - Convenor                                | Mr. D.K.Soni<br>(Asst. Prof.)<br>Convenor | Dr. Smt. Alka Meshram<br>(Principal)<br>Made for free with Certify'em |

# GOVT. DR. B.S.B.A. COLLEGE DONGARGAON (C.G)



WORKSHOP ON NAAC VISIT PREPARATIONS & FUNCTIONS OF I.Q.A.C.

Sponsored By

RUSA (Rashtriya Uchhatar Siksha Abhiyan) 6<sup>th</sup> February 2016

# CERTIFICATE OF PARTICIPATION

This is to certify that Dr./Prof. Mr. Aendal Merhram.

of <u>Gravi. B.s. B.A. College</u> has actively participated Dougaugaon. in the Workshop on NAAC VISIT PREPARATION & FUNCTIONS

OF I.Q.A.C.

٤

Dr. Mahesh Shrivastava Convenor

Dr. K.L. Tandekar Principal





14th -16th, 2019.

Trainer Mr. Nitesh Gupta Asstt. Prof. Kalyan P.G. College, Bhilai

Resource Verson Mr. Sanjeev Jain **Chief Engineer** CREDA, Raipur

Convener Prof. Y. P. Patel Dean (Science Faculty) Kalyan P.G. College, Bhilai

w

Patron Dr. Y. R. Katre Principal Kalyan P.G. College, Bhilai





UGC Sponsored NATIONAL WORKSHOP ON HOW TO WRITE RESEARCH PAPER ? शोध पत्र : कैसे लिखे ?

12" & 13" Day of February, 2016

Kalyan P.G. College, Bhilai Nagar (C.G.)

#### CERTIFICATE

Research Paper Writing This is to certify that Prof./Dr./Mr./Mrs/Ku. R. R. Coche. (Ass). prof.) Govf. Nehru. PG. College, Dovg ab gash. has actively participated in the National Workshop on " How to Write Research Paper" organized by Department of Commerce, Kalyan P.G. College, Bhilai Nagar (C.G.) 12" & 13" Day