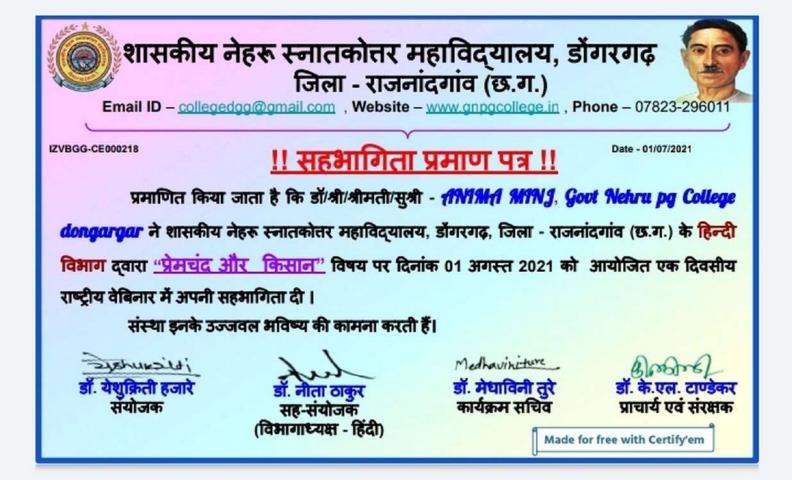

## Govt. Nehru PG College, Dongargarh Dist. - Rajnandgaon (C.G.)

Email ID - colleged gg@gmail.com , Website - www.gnpgcollege.in LL: 07823-233885 Accredited by NAAC with Grade "B" (CGPA - 2.21)

CERTIFICATE OF PARTICIPATION

Dated : 30th June 2020

PLT8NY-CE000006

This is to Certify that Dr./Mr./Mrs./Ms. Dr. TARANNUM has successfully participated in the National Webinar On <u>Stress Management in</u> <u>Adolescents During Covid- 19 through Nutritional and Psychological</u> <u>Aspects</u>, organized by Department of Home Science & I.Q.A.C. Govt. Nehru PG College, Dongargarh, Dated on 30th June 2020.

Dr. Tarrannum Organizer Secretory

Dr. (Smt.) E.V. Revaty Convenor

Dr. K.L. Tandekar **Principal & Patron** 