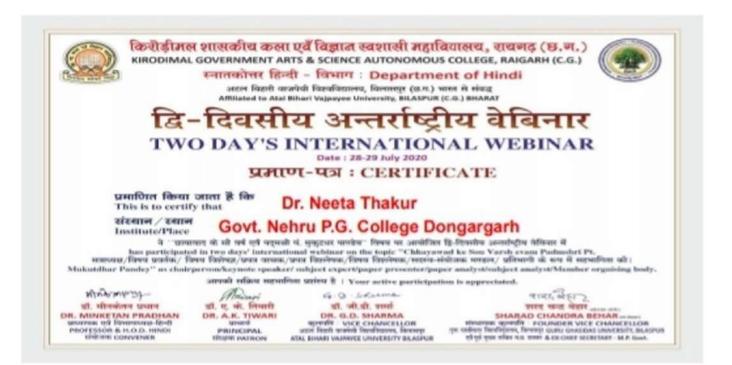

की कामना करते हैं।

Barborel डॉ. के.एल. टाण्डेकर

प्राचार्य एवं संरक्षक

डॉ. आशा चौधरी संयोजक

डॉ. ई. वी. रेवती समन्वयक - आई.क्यू.ए.सी. Made for free with Certify'em



संयोजक (विभागाध्यक्ष - हिंदी)







#### GOVT. DIGVIJAY PG AUTONOMOUS COLLEGE, RAJNANDGAON, CHHATTISGARH.

Re-accredited B++ by NAAC Affiliated to Hemchand Yadav Vishwavidyalaya, Durg, CG

#### National Webinar

On 14th July, 2020

#### **Certificate of Participation**

This is to certify that डॉ. नीता ठाकुर, शासकीय नेहरू स्नातकोत्तर महाविद्यालय डोंगरगढ़ has successfully participated in the webinar on "Impact of COVID-19 on Income & Employment in the Informal Sector" organized by Department of Commerce & Economics.

Dr.B.N.Meshram Principal & Patron Dr. H.S. Bhatia Convener Dr. Mahesh Shrivastava Organising Secretary









स्वामी श्री स्वरूपानंद सरस्वती महाविद्यालय आमदी नगर हुडको भिलाई एवं राष्ट्रीय शिक्षक संवेतना एक दिवसीय अंतर्राष्ट्रीय वेबिनार <u>ई-प्रमाणपत्र</u> प्रमाणित किया जाता है कि प्रो./डॉ./श्री/श्रीमती/सुश्री Dr.Neeta Thakur ,Asst.Pofessor

रांस्था Govt. Nehru P.G.College Dongargarh ने हिंदी विभाग द्वारा "महात्मा गाँधी : शिक्षा और साहित्य के परिप्रेक्ष्य में" विषय पर दिनांक: 10.10.2020 को आयोजित एक दिवसीय अंतर्राष्ट्रीय वेबिनार में प्रतिभागी के रूप में अपनी सहभागिता दी । एतदर्थ उन्हें यह ई-प्रमाणपत्र प्रदान किया जाता है ।

> भाषाध्यक डॉ. ठंसा शुक्ता प्राचार्या

डॉ. सुनीता वर्मा कार्यक्रम प्रभारी





Dr. (Smt.) E.V. Revaty H.O.D. Commerce Cordinator - IQAC Dr . K.L. Tandekar Principal & Patron

साहित्य एवं भाषा-अध्ययनशाला पं. रविशंकर शुक्ल विश्वविद्यालय, रायपुर (छत्तीसगढ़) राष्ट्रीय ई-संगोष्ठी