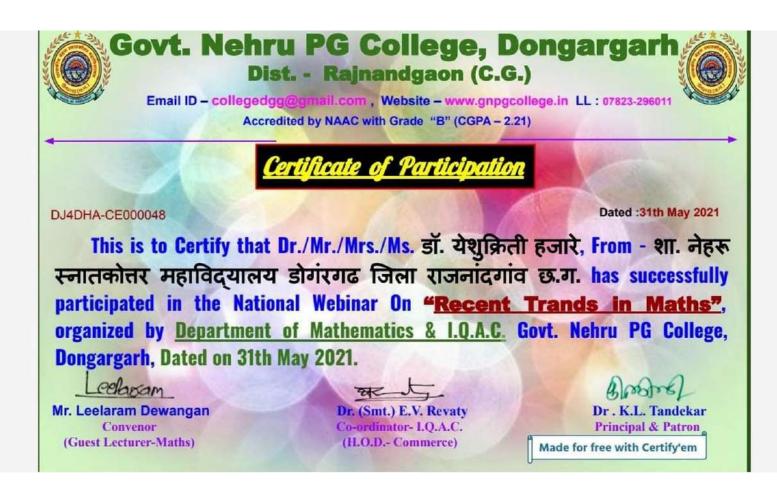

## Govt. Nehru PG College, Dongargarh Dist. - Rajnandgaon (C.G.)

Email ID - colleged gg@gmail.com , Website - www.gnpgcollege.in LL: 07823-233885 Accredited by NAAC with Grade "B" (CGPA - 2.21)

CERTIFICATE OF PARTICIPATION

Dated : 30th June 2020

PLT8NY-CE000006

This is to Certify that Dr./Mr./Mrs./Ms. Dr. TARANNUM has successfully participated in the National Webinar On <u>Stress Management in</u> <u>Adolescents During Covid- 19 through Nutritional and Psychological</u> <u>Aspects</u>, organized by Department of Home Science & I.Q.A.C. Govt. Nehru PG College, Dongargarh, Dated on 30th June 2020.

Dr. Tarrannum Organizer Secretory

Dr. (Smt.) E.V. Revaty Convenor

Dr. K.L. Tandekar **Principal & Patron** 