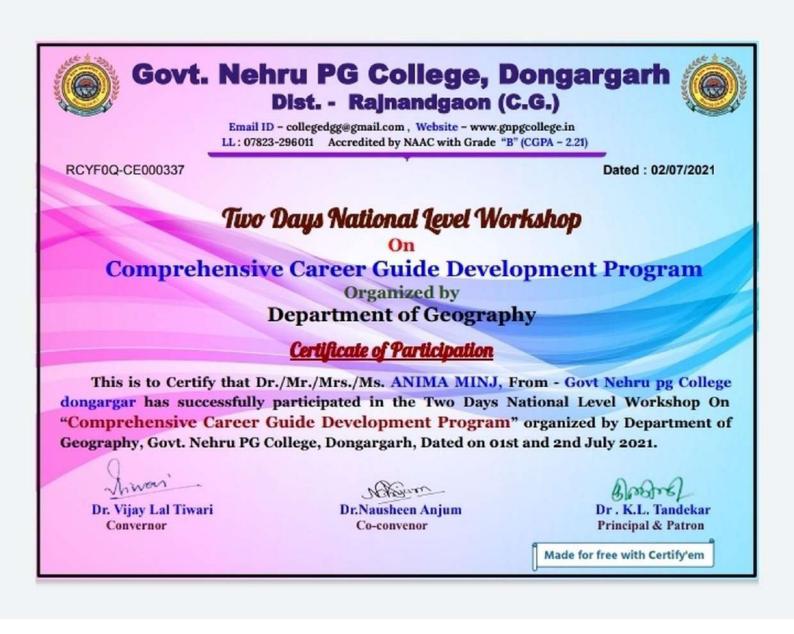

ovid 19 Drugs and Chemicals on Human Health and Environment" organized by Department of Chemistry & I.Q.A.C. Govt. Nehru PG College, Dongargarh, dated on 22 July 2021.

Barbord Dr. K.L. Tandekar Principal & Patron

The ty

Dr.E.V.Revaty Coordinator- I.Q.A.C.

1mg

Smt. Uma Mahobia Convener





# Govt College Arjunda, Balod (C.G) National Webinar on

Social Status and Their Reason of Gender Equality in Indian Society भारतीय समाज में जेंडर समानता की सामजिक स्थिति एवं उनके कारण

E-Cerlificate of Participation

This is to certify that ANIMA MINJ

from

Govt Nehru pg College dongargar

has attended the webinar organised by Department of Sociology on 17th July 2021.



Date 17-7-2021 Place: Arjunda, IQAC Coordinator Dr Samir Dashputre



Convener Dr L.Mahilkar



I/C Principal Shri R K Tiwari







FRZVYW-CE000060

#### Dated : 28 June 2021

#### National Webinar

On

#### **Impact of Covid 19 on Women's Health and Awareness**

#### Jointly Organized by **Department of Geography, I.Q.A.C. & Women Cell** Certificate of Participation

This is to Certify that Dr./Mr./Mrs./Ms. ANIMA MINJ, From - Govt Nehru pg College

dongargar has successfully participated in the National Webinar On " Impact of Covid 19 on Women's Health and Awareness" organized by Department of Geography, I.Q.A.C. & Women Cell, Govt. Nehru PG College, Dongargarh, Dated on 28th June 2021.

Barborel

Dr. K.L. Tandekar

Dr.E.V.Revaty

**Dr. Asha Choudhary** Principal & Patron Coordinator- I.Q.A.C. Incharge- Women Cell

Timm Dr. Nausheen Anjum Convener

Dr. Vijay Lal Tiwari Co-convener





Email ID - collegedgg@gmai