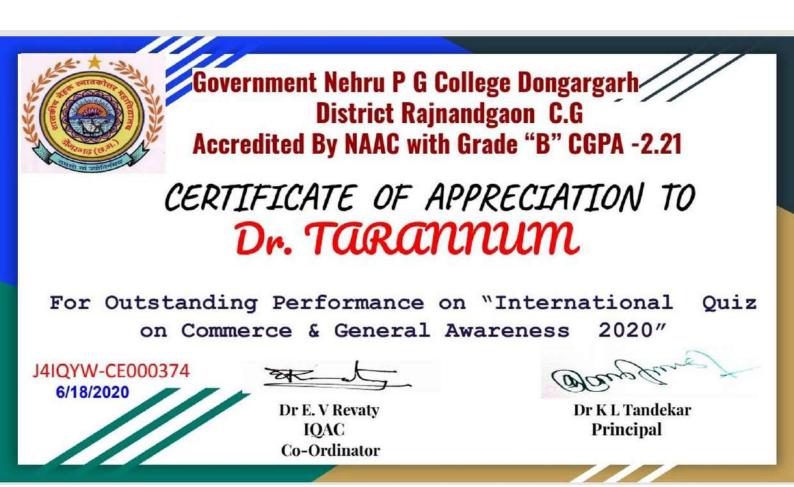

## Govt. Nehru PG College, Dongargarh Dist. - Rajnandgaon (C.G.)

Email ID - colleged gg@gmail.com , Website - www.gnpgcollege.in LL: 07823-233885 Accredited by NAAC with Grade "B" (CGPA - 2.21)

CERTIFICATE OF PARTICIPATION

Dated : 30th June 2020

PLT8NY-CE000006

This is to Certify that Dr./Mr./Mrs./Ms. Dr. TARANNUM has successfully participated in the National Webinar On <u>Stress Management in</u> <u>Adolescents During Covid- 19 through Nutritional and Psychological</u> <u>Aspects</u>, organized by Department of Home Science & I.Q.A.C. Govt. Nehru PG College, Dongargarh, Dated on 30th June 2020.

Dr. Tarrannum Organizer Secretory

Dr. (Smt.) E.V. Revaty Convenor

Dr. K.L. Tandekar **Principal & Patron** 