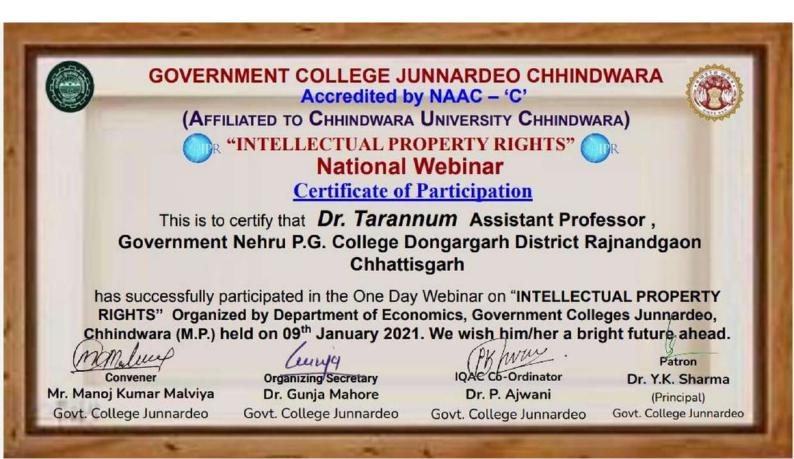

|                 |                |                        |                   |                        |                 | •                 |                        |            |     |

Principal, Principal, Jovt. Nehru P. G. College DONGARGARH Distt. Rajnandgaon (C.G.)



### Govt. Mata Karma Girls' College, Mahasamund (C.G.) NAAC ACCREDITED Affiliated to Pt. Ravishankar Shukla University, Raipur E-Certificate of Participation

presented to

Dr. Tarannum

Government Nehru college Dongargarh

for participating in

NATIONAL WEBINAR ON

"Mental Stress Management During Covid-19 Pandemic"

On July 23, 2020 Organized by IQAC & Dept. of Geography

Coat

Mr.V.K.Sahu Coordinator

South

Dr.Shalini Verma Convener

Dr. Ramesh Kumar Dewangan Principal



# INTERNATIONAL INTERNSHIP UNIVERSITY

Global Climate Hero 13 CLIMATE



### Swarna Bharat Climate Hero {Certificate of Adherence}

C.NO.:- ...GCH/20/IIU-105

An Initiative Of a Bharat Pariyaar Trust ≉

This Certificate Is Awarded To

### Ms./Mrs./Mr DR. TARANNUM

Encouraging Others And Working On Protecting Environment And Land Resources. International Internship University By Swarna Bharat Parivaar Honor You For Supporting Climate Action And Soil Conservation Under Our Project Of Developing Institutes And Youth Development.

Reych

Peeyush Pandit Chairman International Internship University

A Singh Initiative

Ajita Singh Directorate Swarna Bharat Parivar Brand Ambassador Council Mrs. Anju Pandit Board Director International Internship University swarnabharatparivaar.org
+91 729181366