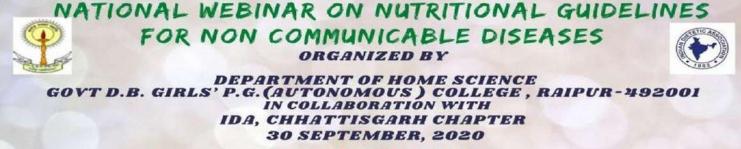

Ambikapur Chhattisgarh

http://Krtc.co.in & http://cgwellness.org

Sangathan, Chhattisgarh

IT IS CERTIFIED THAT

Dr. Tarannum

Government Nehru P.G. College Dongargarh

HAS ACTIVELY PARTICIPATED IN NATIONAL WEBINAR ON NUTRITIONAL GUIDELINES FOR NON COMMUNICABLE DISEASES

NAME DR. NANDA GURWARA ORGANIZING SECRETARY PROFESSOR DEPARTMENT OF HOME SCIENCE GOVT. D. B. GIRLS' P.G. COLLEGE, RAIPUR

Kmin

DR. RASHMI MINJ CONVENER PROFESSOR DEPARTMENT OF HOME SCIENCE GOVT. D. B. GIRLS' P.G. COLLEGE, RAIPUR

Stradholi

DR. SHRADHDA GIROLKAR PRINCIPAL GOVT. D. B. GIRLS' P.G. COLLEGE, RAIPUR

# Govt. D.B. Girls P.G. (Autonomous) College Raipur (C.G.), India.