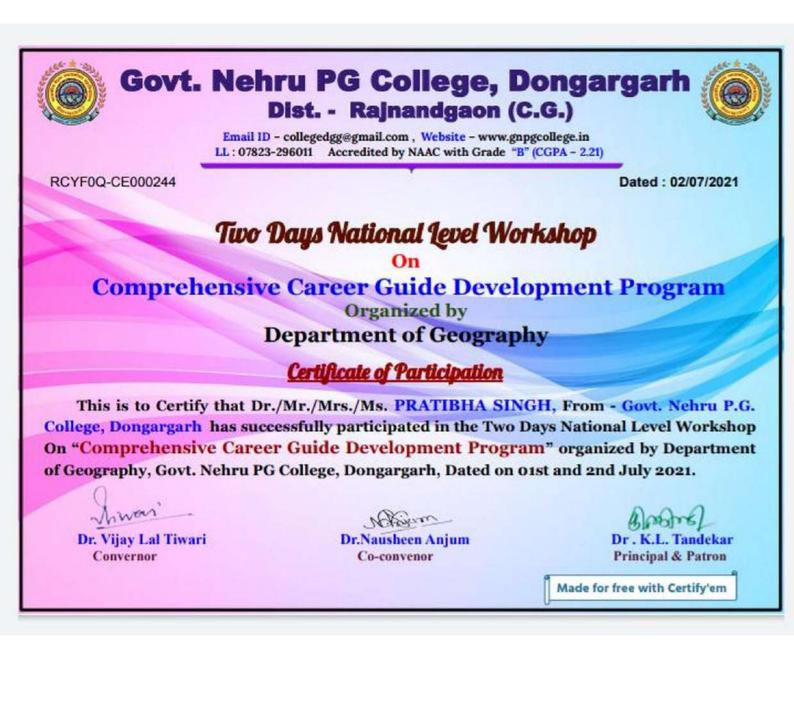

## Govt. Nehru PG College, Dongargarh Dist. - Rajnandgaon (C.G.)

Email ID - colleged gg@gmail.com , Website - www.gnpgcollege.in LL: 07823-233885 Accredited by NAAC with Grade "B" (CGPA - 2.21)

CERTIFICATE OF PARTICIPATION

Dated : 30th June 2020

PLT8NY-CE000006

This is to Certify that Dr./Mr./Mrs./Ms. Dr. TARANNUM has successfully participated in the National Webinar On <u>Stress Management in</u> <u>Adolescents During Covid- 19 through Nutritional and Psychological</u> <u>Aspects</u>, organized by Department of Home Science & I.Q.A.C. Govt. Nehru PG College, Dongargarh, Dated on 30th June 2020.

Dr. Tarrannum Organizer Secretory

Dr. (Smt.) E.V. Revaty Convenor

Dr. K.L. Tandekar **Principal & Patron** 