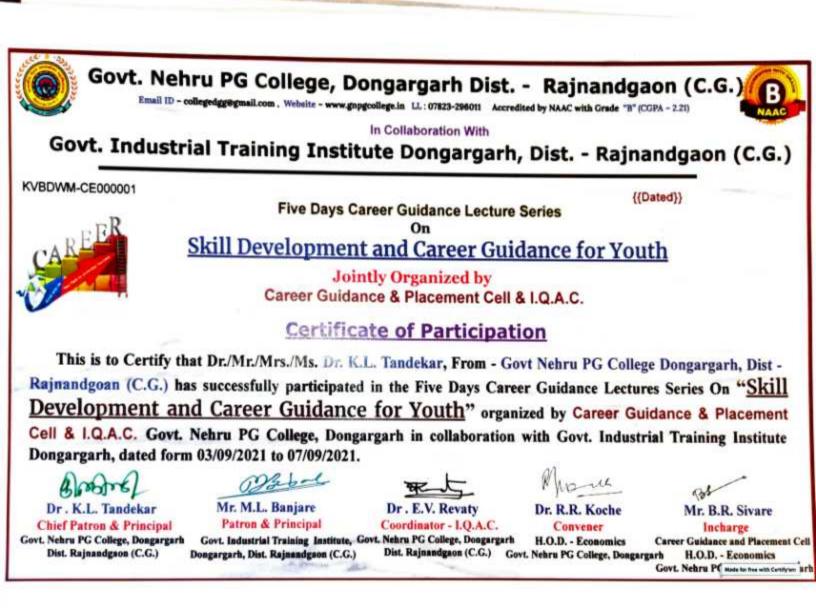

## **CERTIFICATE OF PARTICIPATION**

This is to certify that *DR. NEETA THAKUR* has actively participated in five days *National Level Faculty Development Program from 01/09/21 to 05/09/21* Jointly organised by Department of Computer Science and IQAC Govt. Nehru P.G College Dongargarh & IQAC - Shri Shankaracharya Mahavidyalaya Junwani Bhilai.

ety.

Dr K L Tandekar

Principal & Patron

Smt.Tulika Chakraborty Convener Dr.Rahul Mene IQAC - Co-ordinator

Dr E. V Revaty IQAC - Co-ordinator Dr.Raksha Singh Principal

Made for free with Certify'em

Dist. Rajnandgaon (C.