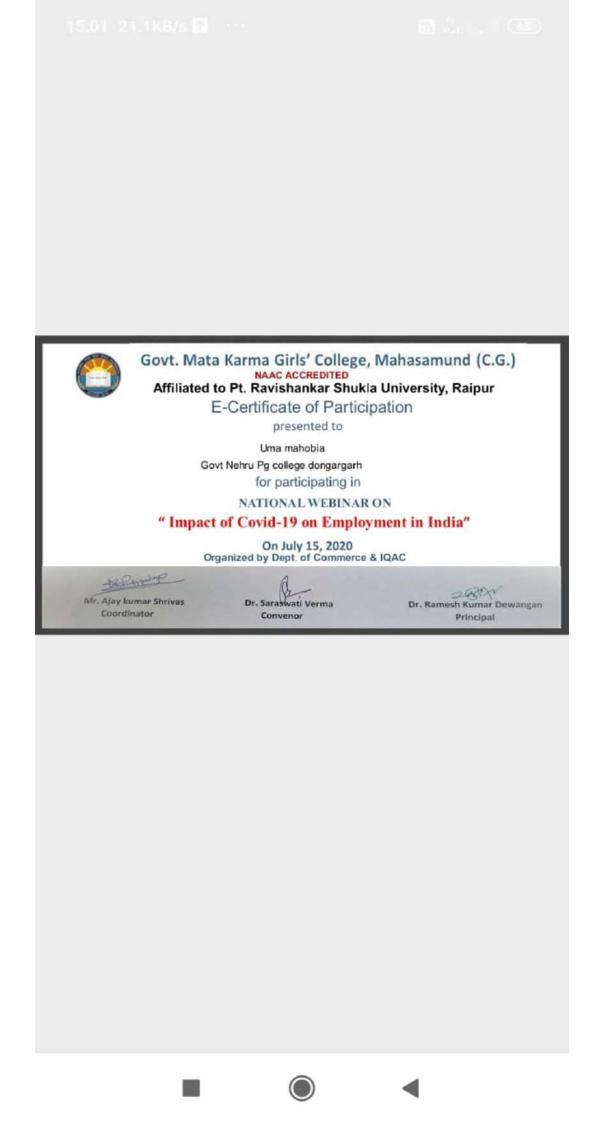

### Govt. Mata Karma Girls' College, Mahasamund (C.G.) NAAC ACCREDITED Affiliated to Pt. Ravishankar Shukla University, Raipur E-Certificate of Participation

presented to

Dr. Tarannum

Government Nehru college Dongargarh

for participating in

NATIONAL WEBINAR ON

"Mental Stress Management During Covid-19 Pandemic"

On July 23, 2020 Organized by IQAC & Dept. of Geography

Coat

Mr.V.K.Sahu Coordinator

South

Dr.Shalini Verma Convener

Dr. Ramesh Kumar Dewangan Principal