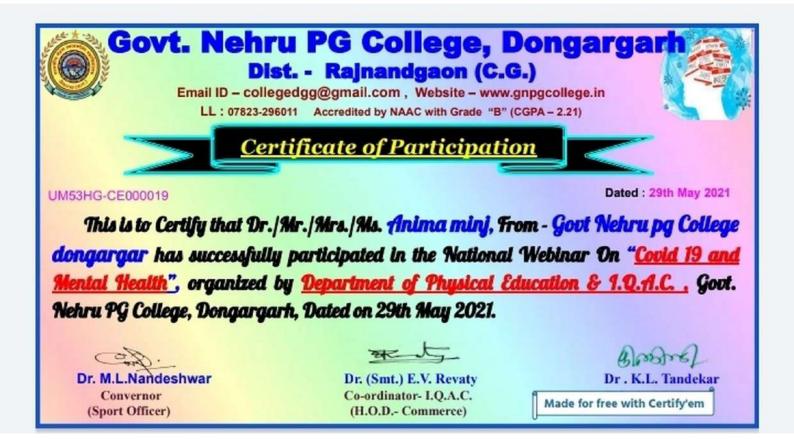

t of English)

Dr. (Smt.) E.V. Revaty Co-ordinator- I.Q.A.C. (H.O.D.- Commerce)

Dr. K.L. Tandekar **Principal & Patron** Made for free with Certify'em



## Government Nehru P G College Dongargarh District Rajnandgaon C.G

Accredited By NAAC with Grade "B" CGPA -2.21

GTMEKE-CE000089

#### CERTIFICATE

#### This is to Certify that *Anima minj* has Attended *International Webinar*

on

"Contemporary Issues with Cyber Technology" Dated 9th June 2021 Organised by Department of Computer Science.

Heraborly-.

Ms. Tulika Chakraborty Convenor Dr E. V Revaty IQAC - Co-Ordinator

Bardrel Dr K L Tandekar

Principal & Patron





Dr. Asha Choudhary Convernor (H.O.D.- History) Dr. (Smt.) E.V. Revaty Co-ordinator- I.Q.A.C. (H.O.D.- Commerce)

**Dr.K.L. Tandekar** Made for free with Certify'em











Affiliated to Hemchand Yadav University Durg (C.G.)

Email ID - collegedgg@gmail.com

Website - www.gnpgcollege.in

RODFLS-CE000036

Dated : 28th May 2021

### National Webinar On

## IMPACT OF COVID-19 ON CURRENT STATUS OF BIODIVERSITY AND ENVIRONMENT

# **Certification of Participation**

# Anima minj

From Govt Nehru pg College dongargar

has successfully participated in National level Webinar on

**"IMPACT OF COVID-19 ON CURRENT STATUS OF BIODIVERSITY AND ENVIRONMENT"** 

Organied by

Department of Zoology and I.Q.A.C. Govt. Nehru PG College, Dongargarh, Dist. Rajnandgaon (C.G.) Dated on 28<sup>th</sup> May 2021

We wish you to stay safe and be healthy; physically and mentally against Covid-19

Mr. B.R.Sivare Convernor (H.O.D. - Zoology Department)

Bootos

Dr . K.L. Tandekar Princ