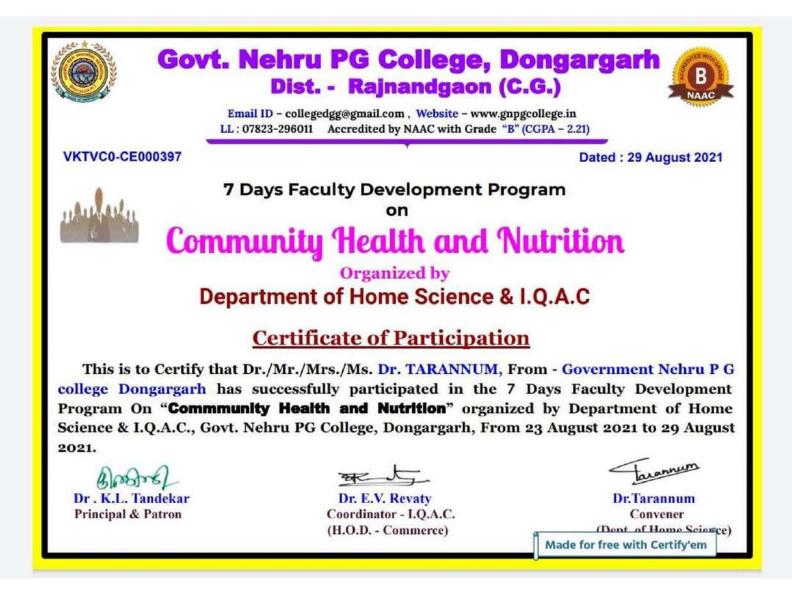

## Govt. Nehru PG College, Dongargarh Dist. - Rajnandgaon (C.G.)

Email ID - colleged gg@gmail.com , Website - www.gnpgcollege.in LL: 07823-233885 Accredited by NAAC with Grade "B" (CGPA - 2.21)

CERTIFICATE OF PARTICIPATION

Dated : 30th June 2020

PLT8NY-CE000006

This is to Certify that Dr./Mr./Mrs./Ms. Dr. TARANNUM has successfully participated in the National Webinar On <u>Stress Management in</u> <u>Adolescents During Covid- 19 through Nutritional and Psychological</u> <u>Aspects</u>, organized by Department of Home Science & I.Q.A.C. Govt. Nehru PG College, Dongargarh, Dated on 30th June 2020.

Dr. Tarrannum Organizer Secretory

Dr. (Smt.) E.V. Revaty Convenor

Dr. K.L. Tandekar **Principal & Patron** 