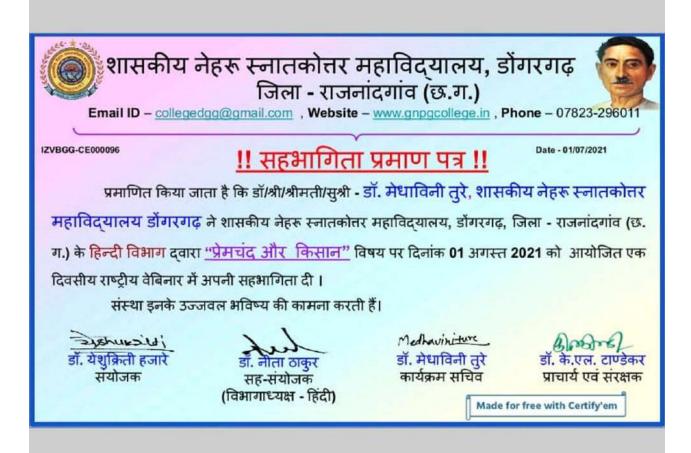

- Rajnandgaon (C.G.)

Email ID - collegedgg@gmail.com , Website - www.gnpgcollege.in LL:07823-296011 Accredited by NAAC with Grade "B" (CGPA - 2.21)

L8NTDO-CE000248

## National Webinar

On

Dated : 29 July 2021

# Human Behavior and Personality Development Jointly Organized by Department of Commerce & I.Q.A.C.

#### **Certificate of Participation**

This is to Certify that Dr./Mr./Mrs./Ms. Dr.medhavini ture, From - Govt.nehru pg college dongrgarh has successfully participated in the National Webinar On "Human Behavior and Personality Development" organized by Department of Commerce & I.Q.A.C. Govt. Nehru PG College, Dongargarh, dated on 29 July 2021.

Barborel

Dr.K.L. Tandekar Principal & Patron

The-

Dr.E.V.Revaty Coordinator- I.Q.A.C. H.O.D. Commerce

Made for free with Certify'sm















#### Govt. Mata Karma Girls' College, Mahasamund (C.G.) NAAC ACCREDITED Affiliated to Pt. Ravishankar Shukla University, Raipur E-Certificate of Participation

presented to

Dr. Nausheen Anjum

Government Nehru PG College Dongargarh

for participating in

NATIONAL WEBINAR ON

"Mental Stress Management During Covid-19 Pandemic"

On July 23, 2020 Organized by IQAC & Dept. of Geography

200to

Mr.V.K.Sahu Coordinator

Saller

Dr.Shalini Verma Convener

28340

Dr. Ramesh Kumar Dewangan Principal



Mohan Lal Jain Govt. College Khursipar, Bhilai (C.G.)

# Webinar Certificate

This is to certify that Dr. Nausheen Anjum of Government Nehru pg college Dongargarh has actively participated in the National Webinar on "Socio Economic Impact of COVID-19 on Migrant Labour" organized by Moh