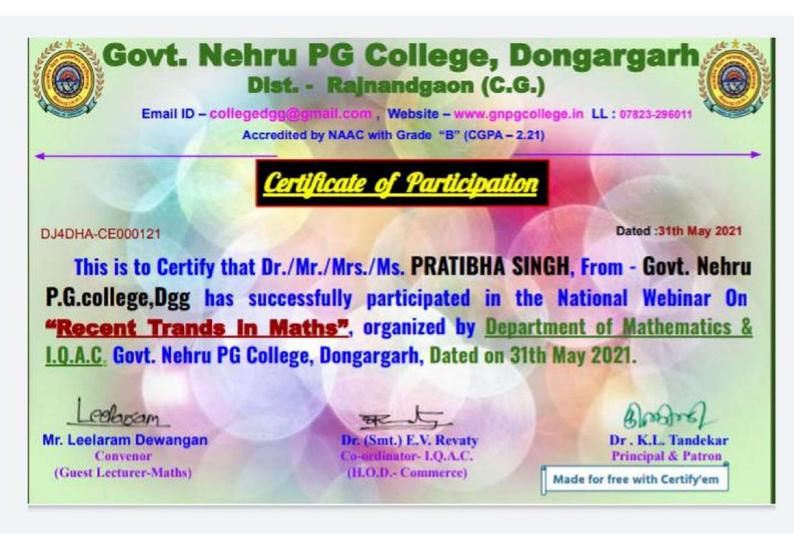

शासकीय नेहरू स्नातकोत्तर महाविद्यालय, डोंगरगढ़, जिला – राजनांदगांव छ.ग.

| 1    | सहायक प्राध्यापक / अतिथि<br>व्याख्याता का नाम | पदनाम / विषय    | सेमीना         | र संख्या               | व                 | गर्यशाला संख्य         | था              | वेबीनाज           | र संख्या               | अन्य       | कूल |
|------|-----------------------------------------------|-----------------|----------------|------------------------|-------------------|------------------------|-----------------|-------------------|------------------------|------------|-----|
| क्र. |                                               | पदनाम / ।वषय    | राष्ट्रीय स्तर | अंतर्राष्ट्रीय<br>स्तर | राष्ट्रीय<br>स्तर | अंतर्राष्ट्रीय<br>स्तर | राज्य<br>स्तरीय | राष्ट्रीय<br>स्तर | अंतर्राष्ट्रीय<br>स्तर | ord q      | Red |
| 18   | श्री एवलाल मेश्राम                            | इतिद्यास        | 50             |                        | 01                |                        |                 | -                 | -                      | 1          | 08  |
| 19   | श्री योगेश निषाद                              | अंग्रेजी        | 01             | 1                      | -                 | -                      |                 | -                 | 4-                     |            | 01  |
| 20   | कु. पदमा खुंटे                                | अंग्रेजी        | -              | -                      | -                 | -                      | -               | i                 | 1                      |            | 02  |
| 21   | श्री सुनील कुमार                              | अंग्रेजी        | -              | -                      | -                 | -                      | -               | -                 | ****                   | <u>·</u> . |     |
| 22   | श्रीमती ज्योति साहू                           | वाणिज्य         | 04             | -                      | -                 | -                      | 03              | 06                | 02                     |            | 15  |
| 23   | कु. प्रतिभा सिंह                              | वाणिज्य         | 03             |                        | 02                | -                      | 02              | 11                | 06,                    | 06         | 30  |
| 24   | श्री वासुदेव साहू                             | वाणिज्य         | -              | -                      | -                 | _/                     |                 | -                 | -                      |            | -   |
| 25   | श्री लीलाराम देवांगन                          | गणित            | 03             | -                      | -                 | -                      | -               | 04                | -                      | -          | 07  |
| 26   | कु. छाया राजपूत                               | गणित -          | 04             | -                      | -                 | -                      |                 | 01                | -                      | -          | 05  |
| 27   | ' कु. अनिमा मिंज                              | राजनीति विज्ञान | 04             | -                      | 01                | -                      | 01              | 05                |                        |            | 17  |
| 28   | कु. ऋचा अग्रवाल                               | प्राणीशास्त्र   | OB             | -                      |                   | <i>=</i> .             | 01              | 06                | -                      |            | •   |
| 29   | ) श्री अभिषेक सोनी                            | अर्थशास्त्र     | 02             |                        | -                 | -                      | -               | -                 | - •                    | -          | 02  |
| 30   | ) डॉ. तरन्नुम                                 | गृह विज्ञान     | 02             | 01                     | 02.               | -                      | -               | 12                | 63                     | 03         | 23  |
| 31   | कु. वर्षा मेश्राम                             | वनस्पति शास्त्र | 01             | _                      | -                 | -                      | 01              | -                 | -                      |            | 02  |
| 32   | 2 डॉ. विजयलाल तिवारी                          | भूगोल           |                | )                      | -                 | -                      | -               | 0.8               | 06                     | -          | 14  |
| 33   | . मामता देवागे।न                              | वाहिरण्य        | 05             |                        | 85                |                        | 10              | 18                | 06                     | 05         | 40  |
| 34   | . Roshan sally                                | भौतिष्          | -              | -                      | 01                | -                      | _               | 02                | -                      | -          | 03  |
|      |                                               |                 |                |                        |                   |                        |                 |                   |                        |            |     |
|      |                                               |                 |                |                        |                   |                        |                 | •                 |                        |            |     |