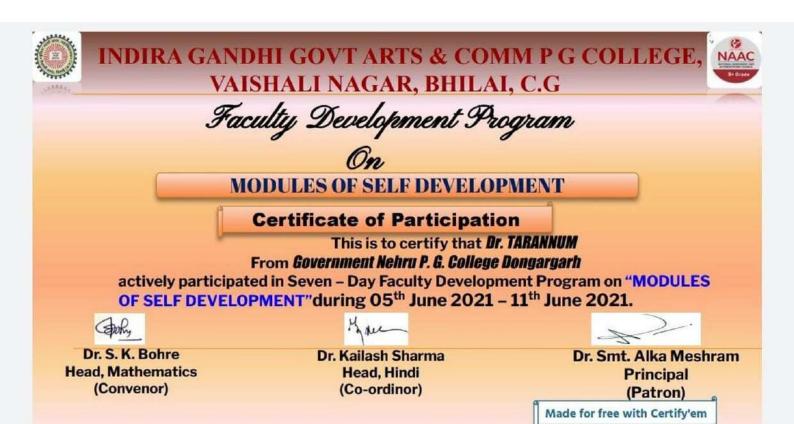

y participated in the Two Days National Level Workshop On "Comprehensive Career Guide Development Program" organized by Department of Geography, Govt. Nehru PG College, Dongargarh, Dated on 01st and 2nd July 2021.

won

Dr. Vijay Lal Tiwari Convernor Dr.Nausheen Anjum Co-convenor

Dr. K.L. Tandekar **Principal & Patron** 



## Government Nehru P G College Dongargarh District Rajnandgaon C.G

Accredited By NAAC with Grade "B" CGPA -2.21

GTMEKE-CE000100

#### CERTIFICATE

#### This is to Certify that **Dr. Tarannum** has Attended International Webinar

on

"Contemporary Issues with Cyber Technology" Dated 9th June 2021 Organised by Department of Computer Science.

kraborty\_.

Ms. Tulika Chakraborty Convenor Dr E. V Revaty IQAC - Co-Ordinator

Barborel Dr K L Tandekar

Principal & Patron



|                                                                                                                                                                                 | A                                                                                                                      | Gandhi Govt Art<br>Vaishali Nagar<br>One Day Natio<br>On | , Bhilai, C.G<br>onal Webind              | TT.                                                                   |  |
|---------------------------------------------------------------------------------------------------------------------------------------------------------------------------------|------------------------------------------------------------------------------------------------------------------------|-------------------