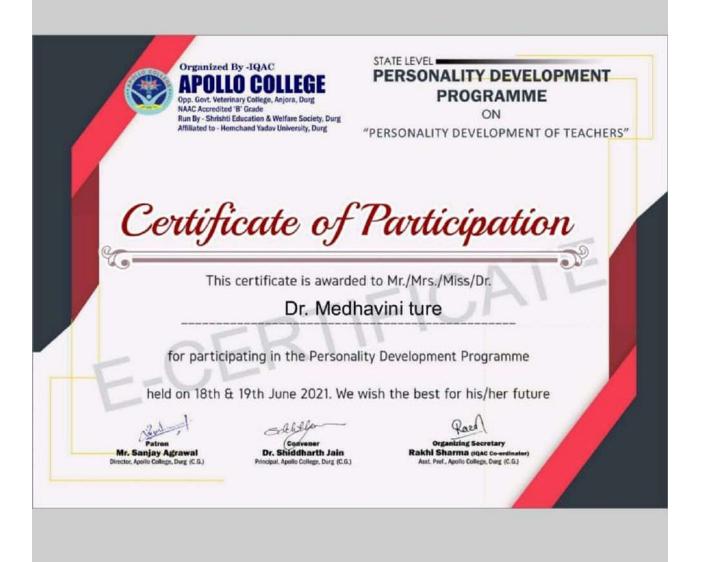

# **National Webinar**

On

# **Personality Development of Teachers & Students**

**Certificate of Participation** 

### Organized by Department of Botany

This is to Certify that Dr./Mr./Mrs./Ms. Dr. Tarannum, From - Government Nehru P. G. College Dongargarh has successfully participated in the National Webinar On "Personality Development of Teachers & Students" organized by Department of Botany & I.Q.A.C., Govt. Nehru PG College, Dongargarh, Dated on 24 June 2021.

| Boobrel            | act                   | - Parishing         | as                       |
|--------------------|-----------------------|---------------------|--------------------------|
| Dr. K.L. Tandekar  | Dr.E.V.Revaty         | Miss Varsha Meshram | Mr. B.R. Shivare         |
| Principal & Patron | Coordinator- I.Q.A.C. | Convener            | Co-convener              |
|                    |                       |                     |                          |
|                    |                       | Made                | for free with Certify'em |