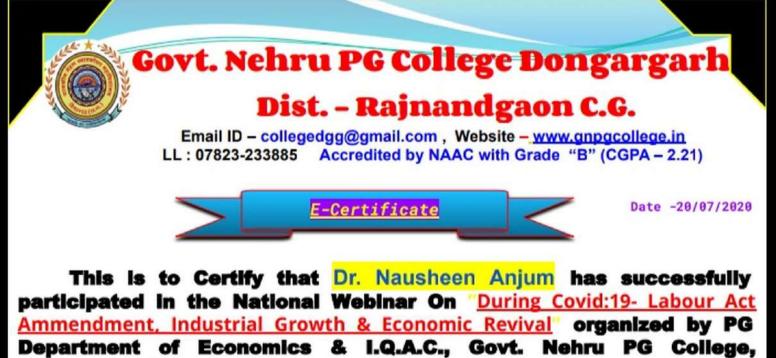

## Govt. Nehru PG College, Dongargarh Dist. - Rajnandgaon (C.G.)

Email ID - colleged gg@gmail.com , Website - www.gnpgcollege.in LL: 07823-233885 Accredited by NAAC with Grade "B" (CGPA - 2.21)

CERTIFICATE OF PARTICIPATION

Dated : 30th June 2020

PLT8NY-CE000006

This is to Certify that Dr./Mr./Mrs./Ms. Dr. TARANNUM has successfully participated in the National Webinar On <u>Stress Management in</u> <u>Adolescents During Covid- 19 through Nutritional and Psychological</u> <u>Aspects</u>, organized by Department of Home Science & I.Q.A.C. Govt. Nehru PG College, Dongargarh, Dated on 30th June 2020.

Dr. Tarrannum Organizer Secretory

Dr. (Smt.) E.V. Revaty Convenor

Dr. K.L. Tandekar **Principal & Patron** 