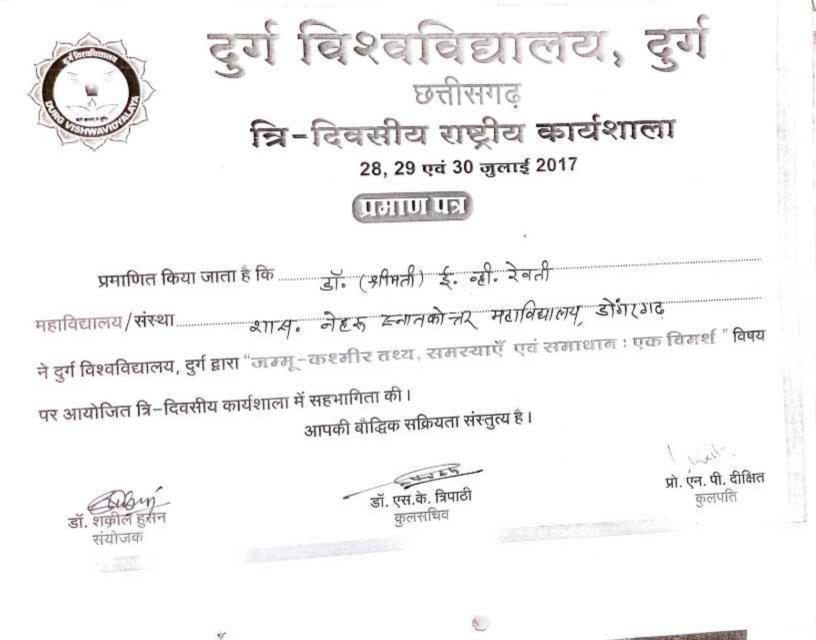

nities organized by Center for Capacity Building Programmes for School Teachers, Tamil Nadu Teachers Education University, Chennai and Govt. J. Yoganandam Chhattisgarh College, Raipur Chhattisgarh from 08/10/2020 to 14/10/2020.

T. Student the Rejeand Organising Secretary Dr. T. Sivasakthi Rajammal Assistant Professor & Coordinator Center for Copacity Building Programmes For School Teachers, Tamil Nadu Teachers Education University, Chennal

Organising Secretary Dr. Tapesh Chandra Gupta Professor (Commerce) Govt. J. Yoganandam Chhattisgarh College, Ralpur

Convener Dr. Amitabh Banerjee Principal Govt. J. Yoganandam Chhattisgarh College, Raipur

M. Corvindan Convener Prof. M. Govindan Dean of Faculty & Head, Dept. of Educational Psychology Tamil Nadu Teachers Education University, Chennai





Dr. O. P. Gupta Convenor

Dr. Shikha Agrawal Organizing Secretary

Dr. S. K. Rajput Principal/ Patron



# This is to certify that TULIKA CHAKRABORTY

has participated in the Three Days International Virtual Workshop on "Antenna Design" from 13.08.2020 to 15.08.2020.

Dr.C.Gnana Kousalya, M.E., Ph.D

Professor & Head (Staff & Student Affairs)

Dr.G.Rohini, M.E., Ph.D

Professor & Head (Lab Affairs)

Dr.P.Ravichandran,M.Tech.Ph.D Principal

10. 11



# GOVT. V.Y.T.PG. AUTONOMOUS COLLEGE, DURG (C.G.)

Accredited Grade 'A<sup>+</sup>' by NAAC, CPE Phase - III, STAR College, DBT, New Delhi National Workshop on Novel Materials and Medical Imaging Phosphors





This is to certify that Shri / Smt. /Ku. /Dr. ROSHAN....KUMAR....SAHU of GONT...N.Y.T...PG...ANTO "Novel Materials and Med" Phospho