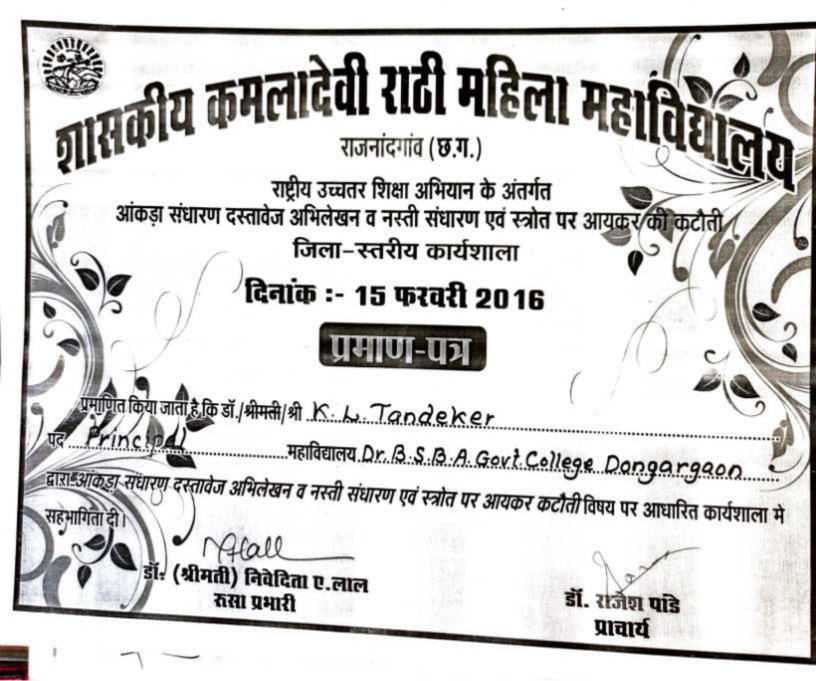

|                                                                                                                                             | NATIONAL SEMI                                                           | NAR                                                                                  |  |  |  |  |                                                                                                                              |  |  |  |  |  |  |
|---------------------------------------------------------------------------------------------------------------------------------------------|-------------------------------------------------------------------------|--------------------------------------------------------------------------------------|--|--|--|--|------------------------------------------------------------------------------------------------------------------------------|--|--|--|--|--|--|
|                                                                                                                                             | "Cashless Economy : Challenges & Opportunities"                         |                                                                                      |  |  |  |  |                                                                                                                              |  |  |  |  |  |  |
| 19 Fabuary 2020<br>ORGANISED BY<br>DEPARTMENT OF COMMERCE<br>Govt. Rani Suryamukhi Devi Mahavidyalaya, Chhuria,<br>Distt Rajnandgaon (C.G.) |                                                                         |                                                                                      |  |  |  |  |                                                                                                                              |  |  |  |  |  |  |
|                                                                                                                                             |                                                                         |                                                                                      |  |  |  |  | This is to certify that Prof/Dr./Mr/Mrs/Ms <u>ट्यालाराम</u> देवांगन<br>of <u>शासा नेहरू स्वात्कोत्तर महा विन् डोंगर</u> जाढ़ |  |  |  |  |  |  |
|                                                                                                                                             |                                                                         |                                                                                      |  |  |  |  |                                                                                                                              |  |  |  |  |  |  |
|                                                                                                                                             |                                                                         |                                                                                      |  |  |  |  | He/She has presented a paper / Invited Talk entitled                                                                         |  |  |  |  |  |  |
|                                                                                                                                             | Jational Seminar Organized by Department of                             |                                                                                      |  |  |  |  |                                                                                                                              |  |  |  |  |  |  |
|                                                                                                                                             | vidyalaya, Chhuriya Distt. Rajnandgaon (C.G.)                           |                                                                                      |  |  |  |  |                                                                                                                              |  |  |  |  |  |  |
| 275                                                                                                                                         | () Emplest                                                              | 21. 2141                                                                             |  |  |  |  |                                                                                                                              |  |  |  |  |  |  |
| 23                                                                                                                                          | Dr. KL. Tandekar<br>Patron                                              | Dr. Rajendra Sharma<br>Convenor                                                      |  |  |  |  |                                                                                                                              |  |  |  |  |  |  |
|                                                                                                                                             | Principal<br>Govt. Rani Suryamukhi Devi Mahavidyalaya<br>Chhuria (C.G.) | Department of Commerce<br>Govt. Rani Suryamukhi Devi Mahavidyalaya<br>Chhuria (C.G.) |  |  |  |  |                                                                                                                              |  |  |  |  |  |  |