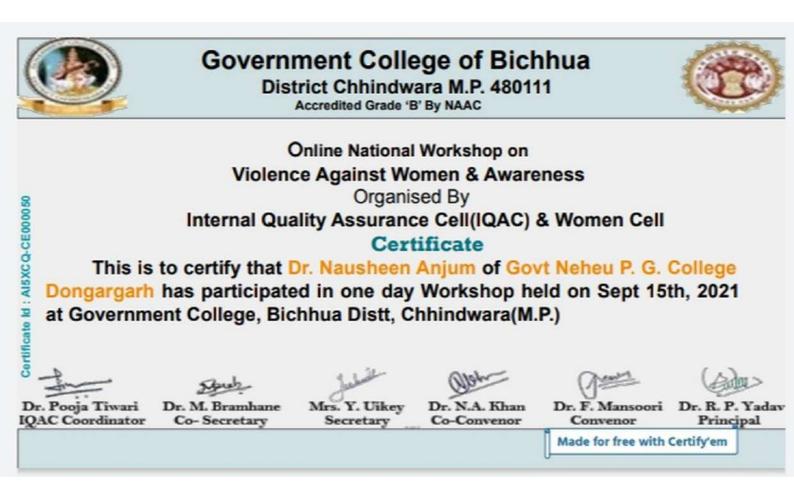

# **National Webinar**

**Awerness Campaign For Healthy Nation** 

On

**Certification of Appreciation** 

# **LEELARAM DEWANGAN**

# From Govt. Nehru P.G. college Dongargarh (C.G)

has participated and successfully qualified National level online quiz on National Webinar on

"Awerness Campaign For Healthy Nation"

on the occasion of the National Nutrition Month jointly organized by IQAC and Department of Home Science of Govt. Nehru PG College, Dongargarh, Dated on 24<sup>th</sup> September to 30th September 2020.

We wish you to stay safe and be healthy; physically and mentally against Covid-19

Dr. Tarrannum Co-convenor

Dr. (Smt.) E.V. Revaty Convenor

Boonel

Dr. K.L. Tandekar Principal & Patron

Published by: True Dreamster