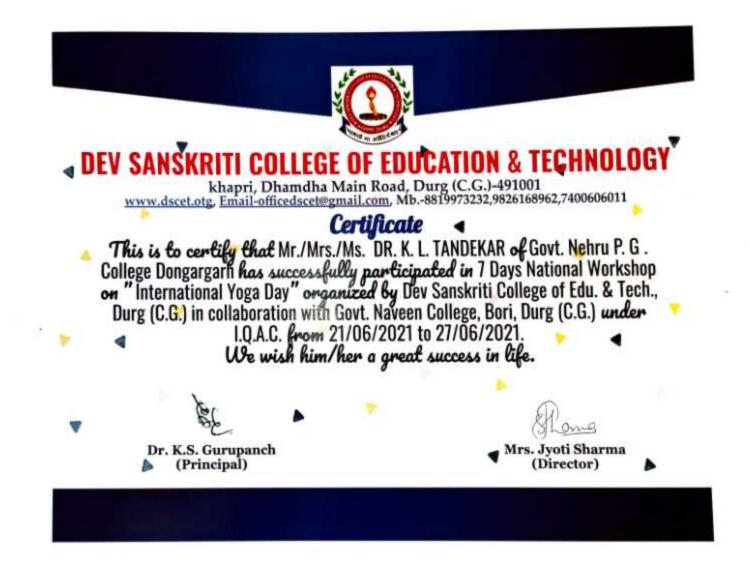

d from August 10 to 17, 2021.

Im

Dr. B. N. Meshram Principal & Patron

Dr. Sanjay Thiske Coordinator



# Govt. Kamla Devi Rathi PG Mahila Mahavidyalaya Rajnandgaon (C.G.) **One Week National Faculty Development Program** Income Tax Planning with Respect to Individual Assessee

#### **e** - CERTIFICATE

This certificate is presented to

### DR. K. L. TANDEN

From

Goot. Nehru P. G. College Dongargarh

For Successful completion of One Week National Faculty Development Program on "Income Tax Planning with Respect to Individual Assessee" from 19th July 2021 to 25th july 2021 Organised by Department of Commerce in association with IQAC. Jack

FY0FZW-CE000099

Convener Dr. Lalee Sharma **HOD Commerce** 

**Principal & Patron** Dr. Suman Singh Baghel

Made for free with Certify'em

26-7-2021







#### Hemchand Yadav University, Durg (C.G.)

7 DAYS ONLINE LECTURE SERIES "MEET THE DOCTOR" FROM 6™ JUNE TO 12 ™ JUNE 2021

#### **CERTIFICATE OF PARTICIPATION**

It is certified that Dr/Smt/Shri/Miss Dr.K L Tandekar Principal/Professor/Employee/research Scholar/Student of Govt Nehru College, Dongargarh, Chhattisgarh has attended 7 Days online lecture series "MEET THE DOCTOR" organized by Hemchand Yadav University, Durg (C.G.) From 6<sup>th</sup> June to 12<sup>th</sup> June 2021.

Hemchand Yadav University, Durg (C.G.) wish him/her great success in life.

Dr. Prashant Shrivastava Dean, Student Welfare

Dr. C.L. Dewangan

Dr. C.L. Dewanga Registrar

Rotte

Dr. Aruna Palta Vice-Chancellor

Made for free with Certify'em

शासकीय विश्वनाथ यादव तामस्कर स्नातकोत्तर स्वशासों महाविद्यालय नैक