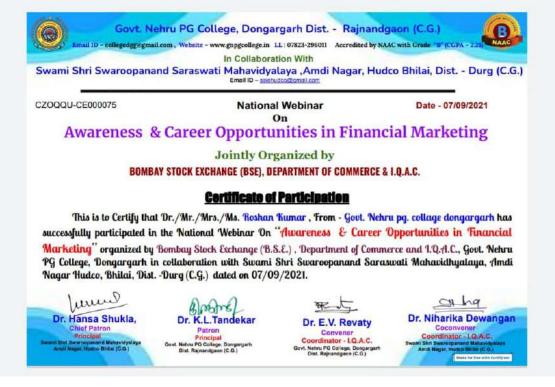

### Awareness & Career Opportunities in Financial Marketing

Jointly Organized by

BOMBAY STOCK EXCHANGE (BSE), DEPARTMENT OF COMMERCE & I.Q.A.C.

#### <u>Certificate of Participation</u>

This is to Certify that Dr./Mr./Mrs./Ms. DR. NEETA THAKUR, From - Govt. Nehru P.G.College Dongargarh has successfully participated in the National Webinar On "Awareness & Career Opportunities in Financial Marketing" organized by Bombay Stock Exchange (B.S.E.), Department of Commerce and 1.Q.A.C., Govt. Nehru PG College, Dongargarh in collaboration with Swami Shri Swaroopanand Saraswati Mahavidhyalaya, Amdi Nagar Hudco, Bhilai, Dist. -Durg (C.G.) dated on 07/09/2021.

June Dr. Niharika Dewangan Dr. Hansa Shukla. Dr. K.L.Tandekar Dr. E.V. Revaty **Chief Patron** Coconvener Patron Convener Coordinator - I.Q.A.C. Principal Principal nd Mahavidyala Bhilai (C.G.) Coordinator - I.Q.A.C. Govt. Nehru PG College, Dongargarh Dist. Rajnandgaon (C.G.) ni Shri Sward d Mal Govt. Nehru PG College, Dongargarh Dist. Rajnandgaon (C.G.) Amdi Nagar, H dco Bhilai (C Made for free with Certify'em