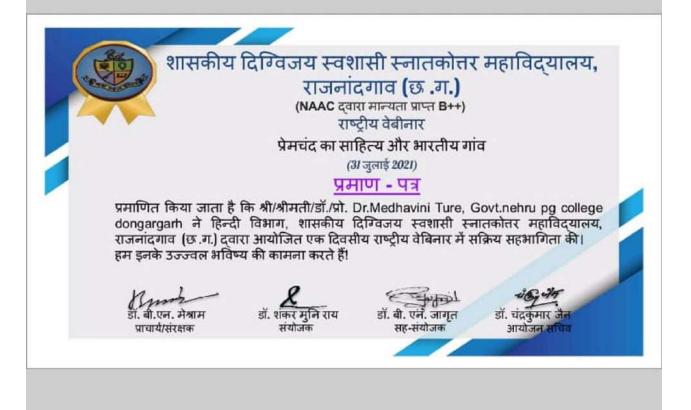

### MADHYANCHAL SOCIOLOGICAL SOCIETY

(National E-Samwad) (Affiliated to INDIAN SOCIOLOGICAL SOCIETY) **"Bhartiya Samaj Aur Gandhi"** 02<sup>nd</sup> October 2020 at 7.00 pm

Participation Certificate

This is to certify that Dr. Tarannum Assistant Professor

Government Nehru P.G. College Dongargarh He/She has actively participated in the National E-Samwad on

#### "Bhartiya Samaj Aur Gandhi"

of Madhyanchal Sociological Society held on 02<sup>nd</sup> October, 2020.

EVE

Dr. Mahesh Shukla President MSS

Estilla

Dr. D.K.Dixit Secreatary MSS Issued on - Jabalpur 2<sup>nd</sup> October, 2020

shir Dr. S.C. Rai Ex. Member MSS