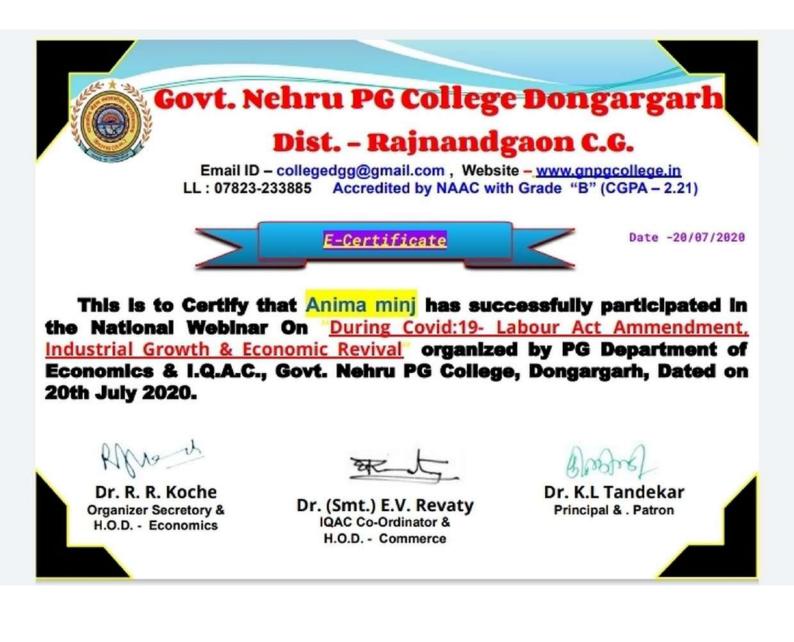

## Govt. Nehru PG College, Dongargarh Dist. - Rajnandgaon (C.G.)

Email ID - colleged gg@gmail.com , Website - www.gnpgcollege.in LL: 07823-233885 Accredited by NAAC with Grade "B" (CGPA - 2.21)

CERTIFICATE OF PARTICIPATION

Dated : 30th June 2020

PLT8NY-CE000006

This is to Certify that Dr./Mr./Mrs./Ms. Dr. TARANNUM has successfully participated in the National Webinar On <u>Stress Management in</u> <u>Adolescents During Covid- 19 through Nutritional and Psychological</u> <u>Aspects</u>, organized by Department of Home Science & I.Q.A.C. Govt. Nehru PG College, Dongargarh, Dated on 30th June 2020.

Dr. Tarrannum Organizer Secretory

Dr. (Smt.) E.V. Revaty Convenor

Dr. K.L. Tandekar **Principal & Patron** 