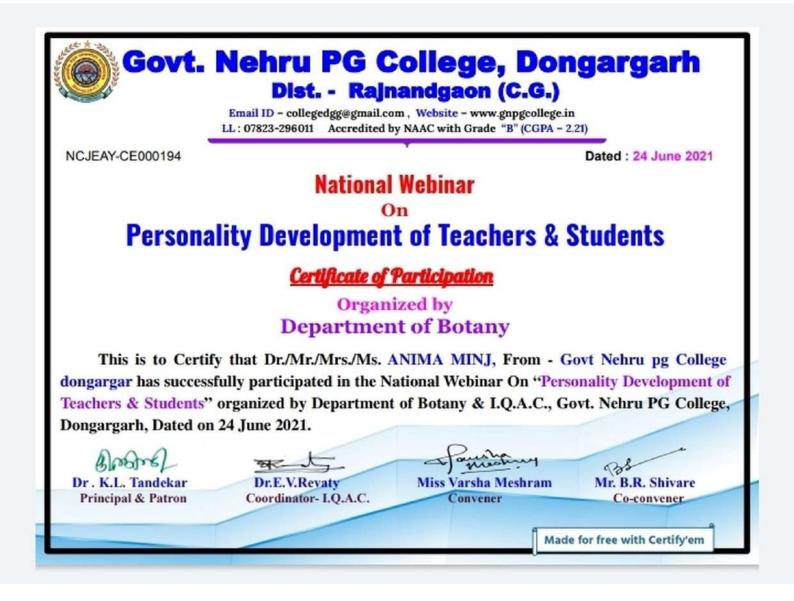

NCJEAY-CE000132

Dated : 24 June 2021

# **National Webinar**

On

# **Personality Development of Teachers & Students**

**Certificate of Participation** 

### Organized by Department of Botany

This is to Certify that Dr./Mr./Mrs./Ms. Dr. Tarannum, From - Government Nehru P. G. College Dongargarh has successfully participated in the National Webinar On "Personality Development of Teachers & Students" organized by Department of Botany & I.Q.A.C., Govt. Nehru PG College, Dongargarh, Dated on 24 June 2021.

| Boobrel            | act                   | - Parishing         | as                       |
|--------------------|-----------------------|---------------------|--------------------------|
| Dr. K.L. Tandekar  | Dr.E.V.Revaty         | Miss Varsha Meshram | Mr. B.R. Shivare         |
| Principal & Patron | Coordinator- I.Q.A.C. | Convener            | Co-convener              |
|                    |                       |                     |                          |
|                    |                       | Made                | for free with Certify'em |