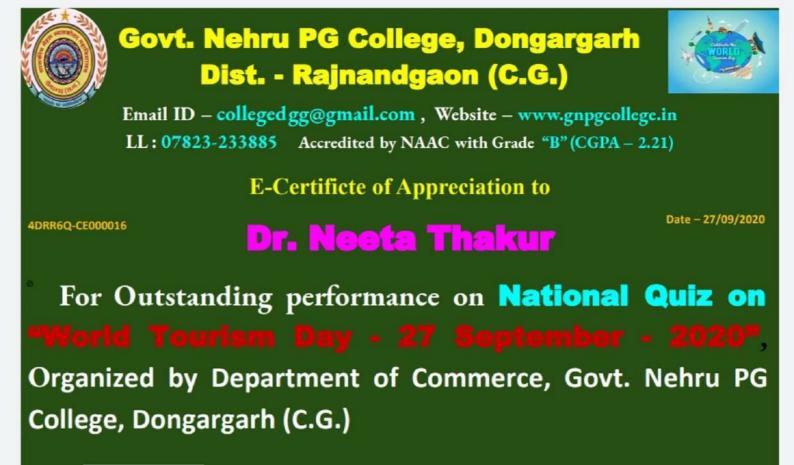

come & Employment in the Informal Sector" organized by Department of Commerce & Economics.

Dr.B.N.Meshram Principal & Patron Dr. H.S. Bhatia Convener Dr. Mahesh Shrivastava Organising Secretary









स्वामी श्री स्वरूपानंद सरस्वती महाविद्यालय आमदी नगर हुडको भिलाई एवं राष्ट्रीय शिक्षक संवेतना एक दिवसीय अंतर्राष्ट्रीय वेबिनार <u>ई-प्रमाणपत्र</u> प्रमाणित किया जाता है कि प्रो./डॉ./श्री/श्रीमती/सुश्री Dr.Neeta Thakur ,Asst.Pofessor

रांस्था Govt. Nehru P.G.College Dongargarh ने हिंदी विभाग द्वारा "महात्मा गाँधी : शिक्षा और साहित्य के परिप्रेक्ष्य में" विषय पर दिनांक: 10.10.2020 को आयोजित एक दिवसीय अंतर्राष्ट्रीय वेबिनार में प्रतिभागी के रूप में अपनी सहभागिता दी । एतदर्थ उन्हें यह ई-प्रमाणपत्र प्रदान किया जाता है ।

> भाषाध्यक डॉ. ठंसा शुक्ता प्राचार्या

डॉ. सुनीता वर्मा कार्यक्रम प्रभारी





Dr. (Smt.) E.V. Revaty H.O.D. Commerce Cordinator - IQAC Dr . K.L. Tandekar Principal & Patron

साहित्य एवं भाषा-अध्ययनशाला पं. रविशंकर शुक्ल विश्वविद्यालय, रायपुर (छत्तीसगढ़) राष्ट्रीय ई-संगोष्ठी ई-प्रमाणपत्र क्र.- RSU0251 दिनांक- 10 नवंबर 2020 प्रमाणित किया जाता है कि डॉ. / श्री / श्रीमती / कु. Dr. Neeta Thakur, सहायक प्राध्यापक, Govt. Nehru P.G.College Dongargarh ने साहित्य एवं भाषा-अध्ययनशाला, पं. रविशंकर शुक्ल विश्वविद्यालय, रायपुर द्वारा दिनांक- 10 नवंबर 2020 को हिंदी रंगमंच और सिनेमा विषय पर आयोजित राष्ट्रीय ई-संगोष्ठी में सक्रिय सहभागिता की। हम इनके उज्ज्वल भविष्य की कामना करते हैं। nei 10:11:2020 संयोजक आयोजन सचिव सह-संयोजक डॉ. शैल शर्मा डॉ. गिरजा शंकर गौतम डॉ. मधुलता बारा प्रोफेसर एवं अध्यक्ष सहायक प्राध्यापक (हिंदी) सहायक प्राध्यापक (हिंदी) साहित्य एवं भाषा-अध्ययनशाला

### ह