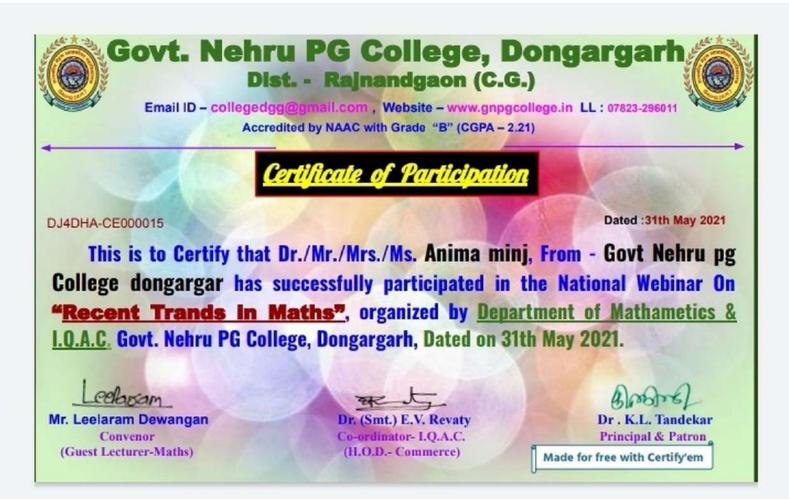

ent of English)

Dr. (Smt.) E.V. Revaty Co-ordinator- I.Q.A.C. (H.O.D.- Commerce)

Dr. K.L. Tandekar **Principal & Patron** Made for free with Certify'em



## Government Nehru P G College Dongargarh District Rajnandgaon C.G

Accredited By NAAC with Grade "B" CGPA -2.21

GTMEKE-CE000089

#### CERTIFICATE

#### This is to Certify that *Anima minj* has Attended *International Webinar*

on

"Contemporary Issues with Cyber Technology" Dated 9th June 2021 Organised by Department of Computer Science.

Heraborly-.

Ms. Tulika Chakraborty Convenor Dr E. V Revaty IQAC - Co-Ordinator

Bardrel Dr K L Tandekar

Principal & Patron





Dr. Asha Choudhary Convernor (H.O.D.- History) Dr. (Smt.) E.V. Revaty Co-ordinator- I.Q.A.C. (H.O.D.- Commerce)

**Dr.K.L. Tandekar** Made for free with Certify'em











Affiliated to Hemchand Yadav University Durg (C.G.)

Email ID - collegedgg@gmail.com

Website - www.gnpgcollege.in

RODFLS-CE000036

Dated : 28th May 2021

### National Webinar On

## IMPACT OF COVID-19 ON CURRENT STATUS OF BIODIVERSITY AND ENVIRONMENT

# **Certification of Participation**

# Anima minj

From Govt Nehru pg College dongargar

has successfully participated in National level Webinar on

**"IMPACT OF COVID-19 ON CURRENT STATUS OF BIODIVERSITY AND ENVIRONMENT"** 

Organied by

Department of Zoology and I.Q.A.C. Govt. Nehru PG College, Dongargarh, Dist. Rajnandgaon (C.G.) Dated on 28<sup>th</sup> May 2021

We wish you to stay safe and be healthy; physically and mentally against Covid-19

Mr. B.R.Sivare Convernor (H.O.D. - Zoology Department)

Bootos

Dr . K.L. Tandekar Pri