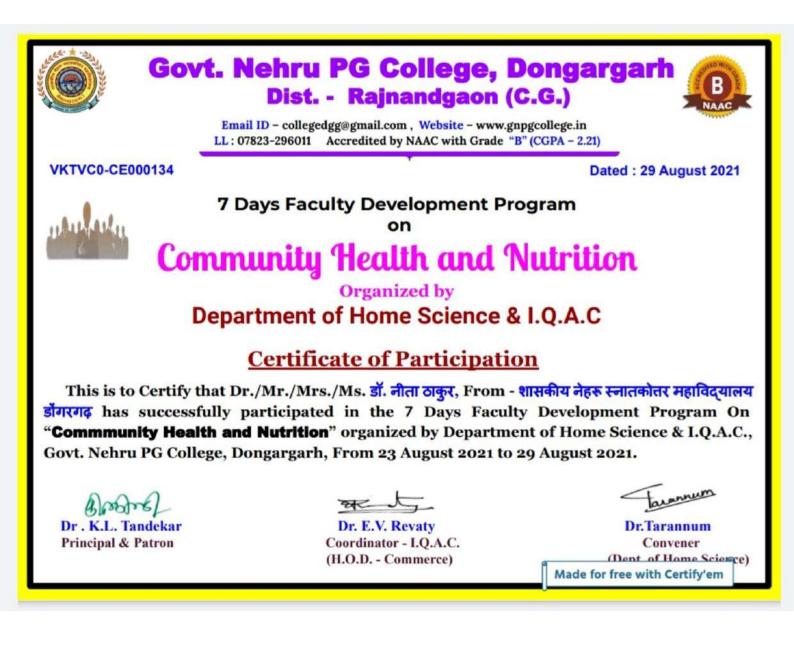

## Govt. Nehru PG College, Dongargarh Dist. - Rajnandgaon (C.G.)

Email ID - colleged gg@gmail.com , Website - www.gnpgcollege.in LL: 07823-233885 Accredited by NAAC with Grade "B" (CGPA - 2.21)

CERTIFICATE OF PARTICIPATION

Dated : 30th June 2020

PLT8NY-CE000006

This is to Certify that Dr./Mr./Mrs./Ms. Dr. TARANNUM has successfully participated in the National Webinar On <u>Stress Management in</u> <u>Adolescents During Covid- 19 through Nutritional and Psychological</u> <u>Aspects</u>, organized by Department of Home Science & I.Q.A.C. Govt. Nehru PG College, Dongargarh, Dated on 30th June 2020.

Dr. Tarrannum Organizer Secretory

Dr. (Smt.) E.V. Revaty Convenor

Dr. K.L. Tandekar **Principal & Patron** 