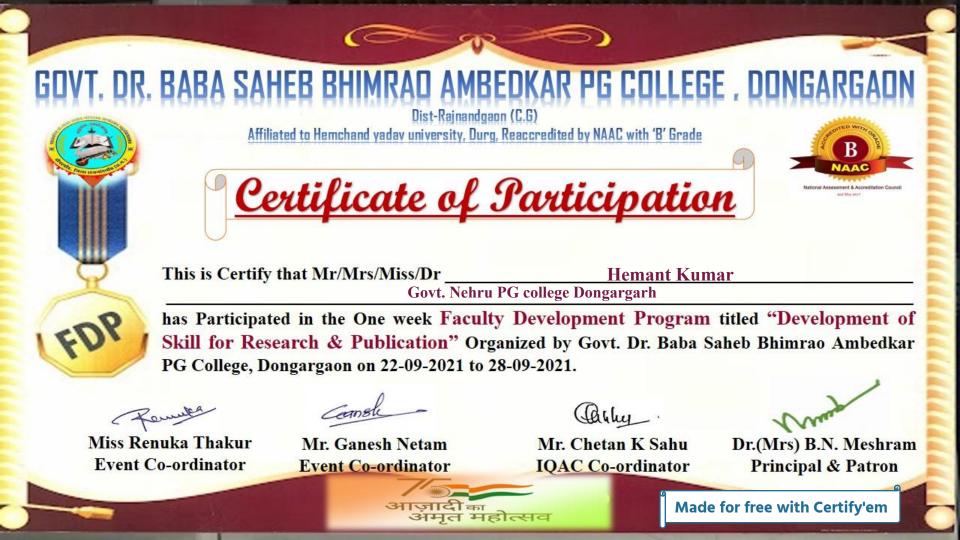

### Organized by Department of Botany

This is to Certify that Dr./Mr./Mrs./Ms. Dr. Tarannum, From - Government Nehru P. G. College Dongargarh has successfully participated in the National Webinar On "Personality Development of Teachers & Students" organized by Department of Botany & I.Q.A.C., Govt. Nehru PG College, Dongargarh, Dated on 24 June 2021.

| Boobrel            | act                   | - Parishing         | as                       |
|--------------------|-----------------------|---------------------|--------------------------|
| Dr. K.L. Tandekar  | Dr.E.V.Revaty         | Miss Varsha Meshram | Mr. B.R. Shivare         |
| Principal & Patron | Coordinator- I.Q.A.C. | Convener            | Co-convener              |
|                    |                       |                     |                          |
|                    |                       | Made                | for free with Certify'em |