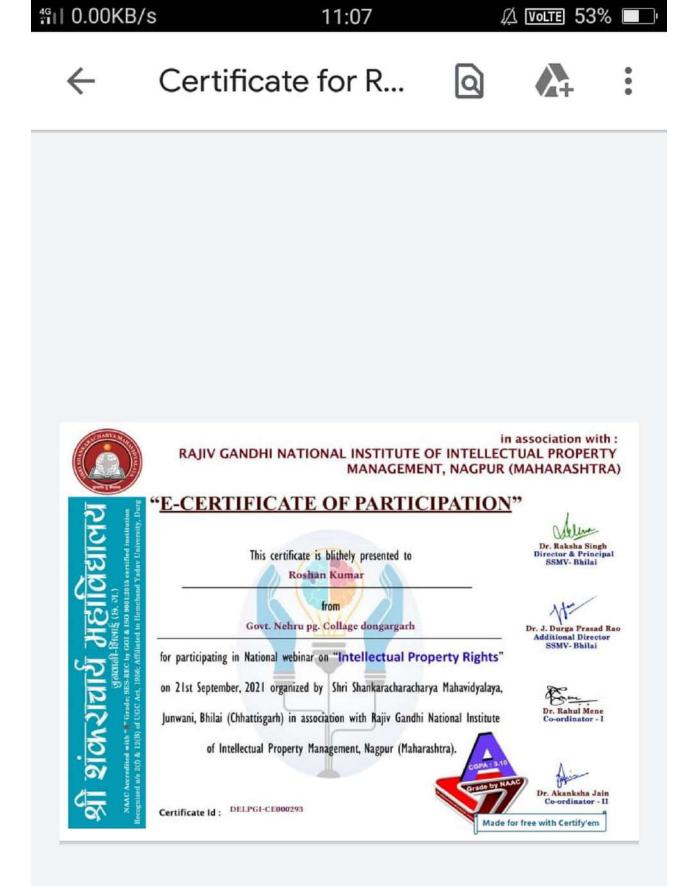

Government Nehru P G College Dongargarh District Rajnandgaon C.G & NAAC Accredited with Grade "B" CGPA 2.21

Shri Shankaracharya Mahavidyalaya, Junwani Bhilai Dist. Durg C.G NAAC Accredited with Grade "A" CGPA 3.10

EMADGY-CE000176

## **CERTIFICATE OF PARTICIPATION**

This is to certify that *DR. NEETA THAKUR* has actively participated in five days *National Level Faculty Development Program from 01/09/21 to 05/09/21* Jointly organised by Department of Computer Science and IQAC Govt. Nehru P.G College Dongargarh & IQAC - Shri Shankaracharya Mahavidyalaya Junwani Bhilai.

ety.

Dr K L Tandekar

Principal & Patron

Smt.Tulika Chakraborty Convener Dr.Rahul Mene IQAC - Co-ordinator

Dr E. V Revaty IQAC - Co-ordinator Dr.Raksha Singh Principal

Made for free with Certify'em

Dist. Rajnandgaon (C.