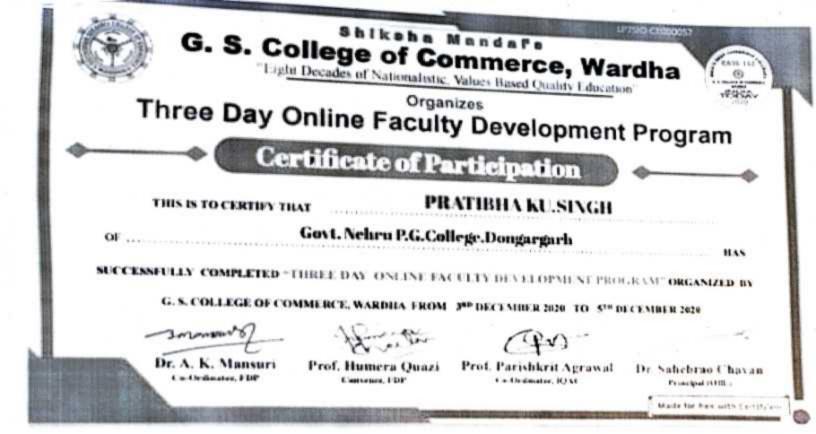

Email Address-principal@digvijaycollege.com

Website-gdcr.ac.in Certificate No.

U5JUCC-CE000402

Date -25-6-2020