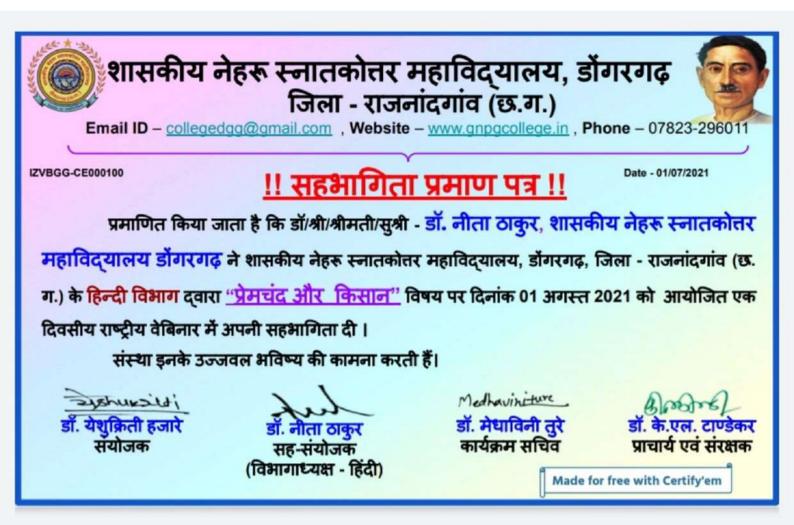

#### <u>Certificate of Participation</u>

This is to Certify that Dr./Mr./Mrs./Ms. DR. NEETA THAKUR, From - Govt. Nehru P.G.College Dongargarh has successfully participated in the National Webinar On "Awareness & Career Opportunities in Financial Marketing" organized by Bombay Stock Exchange (B.S.E.), Department of Commerce and 1.Q.A.C., Govt. Nehru PG College, Dongargarh in collaboration with Swami Shri Swaroopanand Saraswati Mahavidhyalaya, Amdi Nagar Hudco, Bhilai, Dist. -Durg (C.G.) dated on 07/09/2021.

June Dr. Niharika Dewangan Dr. Hansa Shukla. Dr. K.L.Tandekar Dr. E.V. Revaty **Chief Patron** Coconvener Patron Convener Coordinator - I.Q.A.C. Principal Principal nd Mahavidyala Bhilai (C.G.) Coordinator - I.Q.A.C. Govt. Nehru PG College, Dongargarh Dist. Rajnandgaon (C.G.) ni Shri Sward d Mal Govt. Nehru PG College, Dongargarh Dist. Rajnandgaon (C.G.) Amdi Nagar, H dco Bhilai (C Made for free with Certify'em