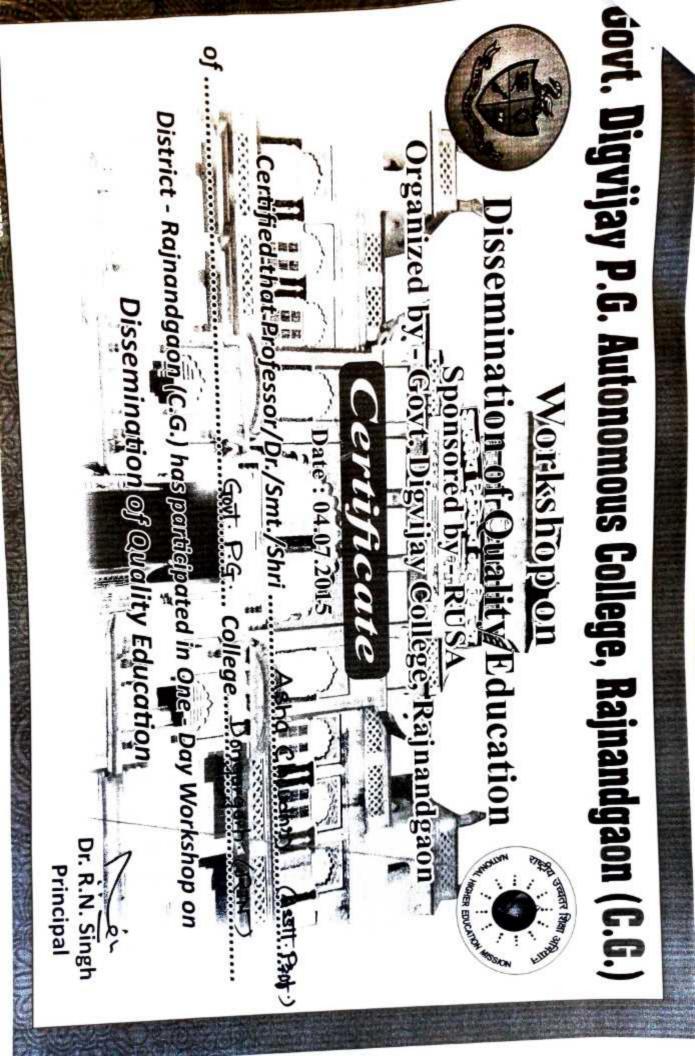

### GOVT. V.Y.T.PG. AUTONOMOUS COLLEGE, DURG (C.G.)

Accredited with A+ grade by NAAC Potential for Excellence (Phase-III) – UGC Centre of Excellence in Science NATIONAL WEBINAR

ON

"PROSPECTS AND CHALLENGES FOR FUTURE NAAC ACCREDITATION IN COLLEGES"

# **Certificate Of Participation**

This is to certify that Dr. Tarannum

of

PJN Government P.G. College Dongargarh, District, Rajnandgao

has participated

National Webinar on

"Prospects and Challenges for Future NAAC Accreditation in Colleges"

organized by IQAC, Govt V.Y.T. PG. Autonomous College, Durg (C.G.)

held on 14th June 2020.

Dr. R.N. Singh Principal and Patron

Rolmanali.

Dr. Jagjeet Kaur Saluja Organizing Secretary

Dr. Padmavati Convener