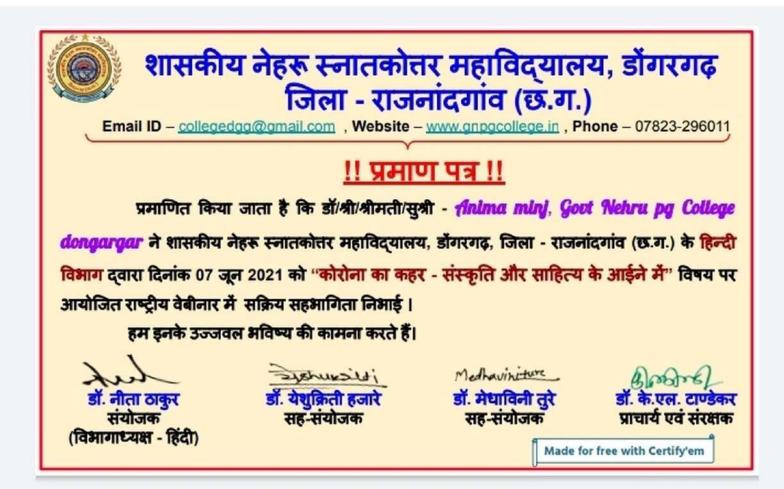

## Govt. Nehru PG College, Dongargarh Dist. - Rajnandgaon (C.G.)

Email ID - colleged gg@gmail.com , Website - www.gnpgcollege.in LL: 07823-233885 Accredited by NAAC with Grade "B" (CGPA - 2.21)

CERTIFICATE OF PARTICIPATION

Dated : 30th June 2020

PLT8NY-CE000006

This is to Certify that Dr./Mr./Mrs./Ms. Dr. TARANNUM has successfully participated in the National Webinar On <u>Stress Management in</u> <u>Adolescents During Covid- 19 through Nutritional and Psychological</u> <u>Aspects</u>, organized by Department of Home Science & I.Q.A.C. Govt. Nehru PG College, Dongargarh, Dated on 30th June 2020.

Dr. Tarrannum Organizer Secretory

Dr. (Smt.) E.V. Revaty Convenor

Dr. K.L. Tandekar **Principal & Patron** 