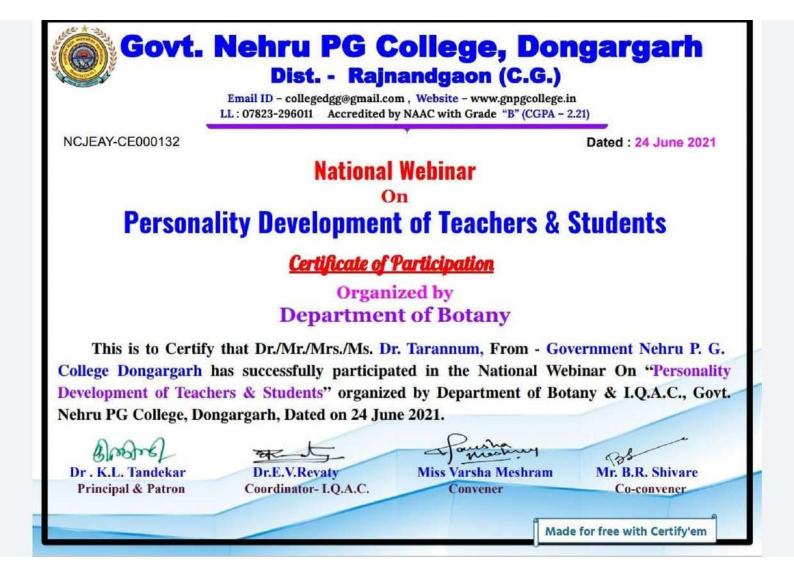

Dr Atul Bodkhe Convener ISCA, Amravati Chapter

Dr P.R. Choudhari Chief Guest Ex.Dy. Director, NEERI, Nagpur

Email ID - collegedgg@gmail.com , Website - www.gnpgcollege.in LL: 07823-296011 Accredited by NAAC with Grade "B" (CGPA - 2.21)

NCJEAY-CE000132

Dated : 24 June 2021

# **National Webinar**

On

# **Personality Development of Teachers & Students**

**Certificate of Participation** 

### Organized by Department of Botany

This is to Certify that Dr./Mr./Mrs./Ms. Dr. Tarannum, From - Government Nehru P. G. College Dongargarh has successfully participated in the National Webinar On "Personality Development of Teachers & Students" organized by Department of Botany & I.Q.A.C., Govt. Nehru PG College, Dongargarh, Dated on 24 June 2021.

| Boobrel            | act                   | - Parishing         | as                       |
|--------------------|-----------------------|---------------------|--------------------------|
| Dr. K.L. Tandekar  | Dr.E.V.Revaty         | Miss Varsha Meshram | Mr. B.R. Shivare         |
| Principal & Patron | Coordinator- I.Q.A.C. | Convener            | Co-convener              |
|                    |                       |                     |                          |
|                    |                       | Made                | for free with Certify'em |