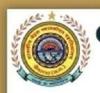

# **National Webinar**

On

# **Personality Development of Teachers & Students**

**Certificate of Participation** 

### Organized by Department of Botany

This is to Certify that Dr./Mr./Mrs./Ms. Dr. Tarannum, From - Government Nehru P. G. College Dongargarh has successfully participated in the National Webinar On "Personality Development of Teachers & Students" organized by Department of Botany & I.Q.A.C., Govt. Nehru PG College, Dongargarh, Dated on 24 June 2021.

| Boobrel            | act                   | - Parishing         | as                       |
|--------------------|-----------------------|---------------------|--------------------------|
| Dr. K.L. Tandekar  | Dr.E.V.Revaty         | Miss Varsha Meshram | Mr. B.R. Shivare         |
| Principal & Patron | Coordinator- I.Q.A.C. | Convener            | Co-convener              |
|                    |                       |                     |                          |
|                    |                       | Made                | for free with Certify'em |