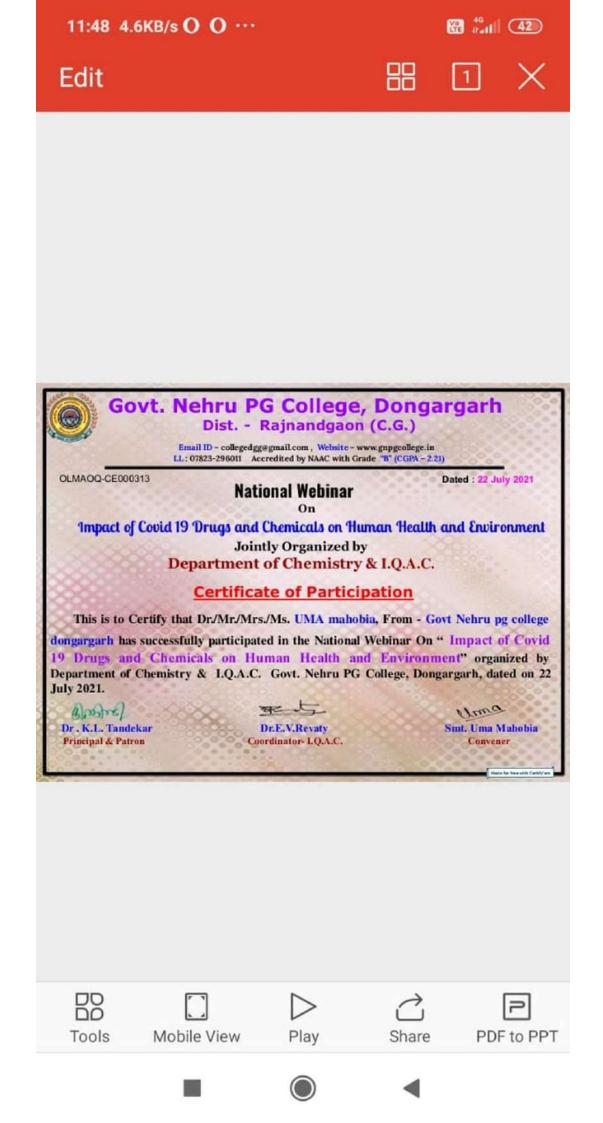

## Govt. Nehru PG College, Dongargarh Dist. - Rajnandgaon (C.G.)

Email ID - colleged gg@gmail.com , Website - www.gnpgcollege.in LL: 07823-233885 Accredited by NAAC with Grade "B" (CGPA - 2.21)

CERTIFICATE OF PARTICIPATION

Dated : 30th June 2020

PLT8NY-CE000006

This is to Certify that Dr./Mr./Mrs./Ms. Dr. TARANNUM has successfully participated in the National Webinar On <u>Stress Management in</u> <u>Adolescents During Covid- 19 through Nutritional and Psychological</u> <u>Aspects</u>, organized by Department of Home Science & I.Q.A.C. Govt. Nehru PG College, Dongargarh, Dated on 30th June 2020.

Dr. Tarrannum Organizer Secretory

Dr. (Smt.) E.V. Revaty Convenor

Dr. K.L. Tandekar **Principal & Patron** 