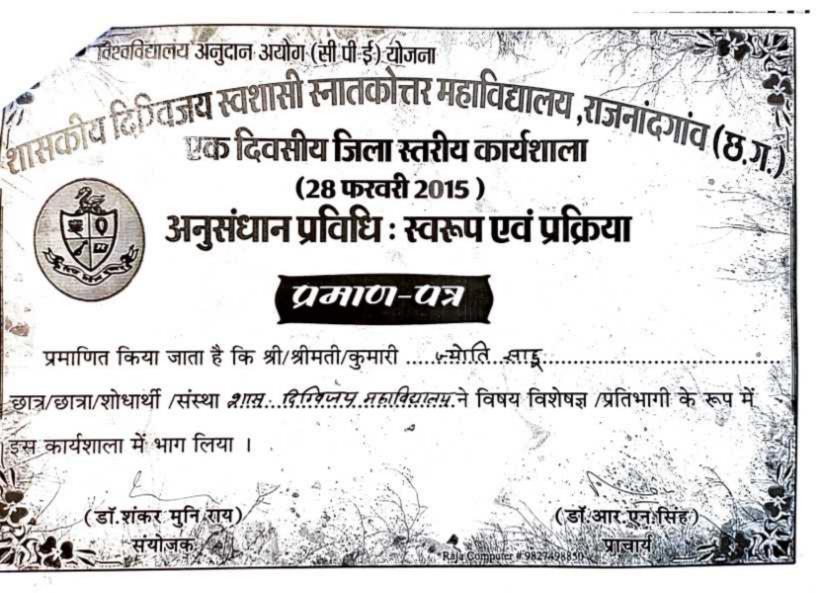

## Govt. Nehru PG College, Dongargarh Dist. - Rajnandgaon (C.G.)

Email ID - colleged gg@gmail.com , Website - www.gnpgcollege.in LL: 07823-233885 Accredited by NAAC with Grade "B" (CGPA - 2.21)

CERTIFICATE OF PARTICIPATION

Dated : 30th June 2020

PLT8NY-CE000006

This is to Certify that Dr./Mr./Mrs./Ms. Dr. TARANNUM has successfully participated in the National Webinar On <u>Stress Management in</u> <u>Adolescents During Covid- 19 through Nutritional and Psychological</u> <u>Aspects</u>, organized by Department of Home Science & I.Q.A.C. Govt. Nehru PG College, Dongargarh, Dated on 30th June 2020.

Dr. Tarrannum Organizer Secretory

Dr. (Smt.) E.V. Revaty Convenor

Dr. K.L. Tandekar **Principal & Patron** 