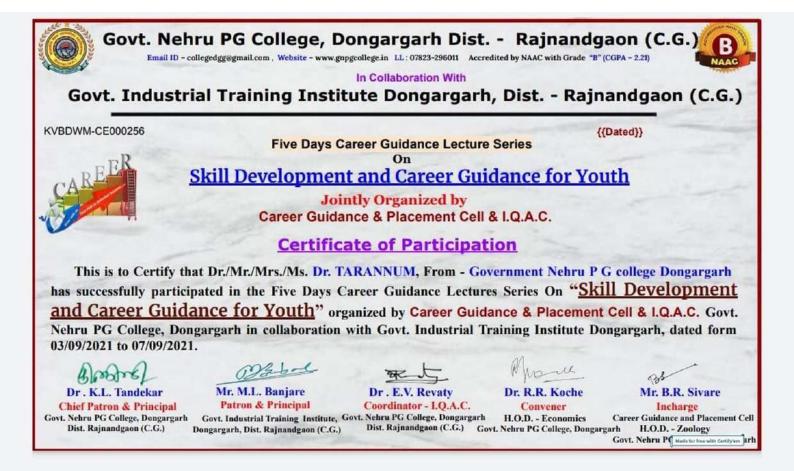

Edited by: S.K. Bansal & P.K. Singh

Dr G. A. Ghanshyam

Founder and General Secretary, iSPELL

Dr Kirti Tiwari

Convener, iSPELL CG Forum

CZOQQU-CE000015

National Webinar

{{Dated}}

On

### Awareness & Career Opportunities in Financial Marketing

Jointly Organized by

BOMBAY STOCK EXCHANGE (BSE), DEPARTMENT OF COMMERCE & I.Q.A.C.

#### <u>Certificate of Participation</u>

This is to Certify that Dr./Mr./Mrs./Ms. DR. NEETA THAKUR, From - Govt. Nehru P.G.College Dongargarh has successfully participated in the National Webinar On "Awareness & Career Opportunities in Financial Marketing" organized by Bombay Stock Exchange (B.S.E.), Department of Commerce and 1.Q.A.C., Govt. Nehru PG College, Dongargarh in collaboration with Swami Shri Swaroopanand Saraswati Mahavidhyalaya, Amdi Nagar Hudco, Bhilai, Dist. -Durg (C.G.) dated on 07/09/2021.

June Dr. Niharika Dewangan Dr. Hansa Shukla. Dr. K.L.Tandekar Dr. E.V. Revaty **Chief Patron** Coconvener Patron Convener Coordinator - I.Q.A.C. Principal Principal nd Mahavidyala Bhilai (C.G.) Coordinator - I.Q.A.C. Govt. Nehru PG College, Dongargarh Dist. Rajnandgaon (C.G.) ni Shri Sward d Mal Govt. Nehru PG College, Dongargarh Dist. Rajnandgaon (C.G.) Amdi Nagar, H dco Bhilai (C Made for free with Certify'em