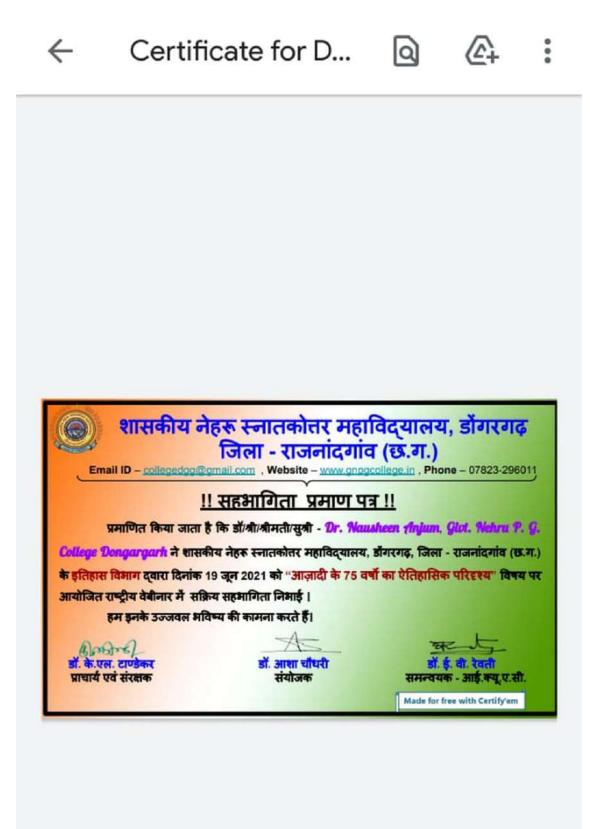

Dr Atul Bodkhe Convener ISCA, Amravati Chapter

Dr P.R. Choudhari Chief Guest Ex.Dy. Director, NEERI, Nagpur

Email ID - collegedgg@gmail.com , Website - www.gnpgcollege.in LL: 07823-296011 Accredited by NAAC with Grade "B" (CGPA - 2.21)

NCJEAY-CE000132

Dated : 24 June 2021

# **National Webinar**

On

# **Personality Development of Teachers & Students**

**Certificate of Participation** 

### Organized by Department of Botany

This is to Certify that Dr./Mr./Mrs./Ms. Dr. Tarannum, From - Government Nehru P. G. College Dongargarh has successfully participated in the National Webinar On "Personality Development of Teachers & Students" organized by Department of Botany & I.Q.A.C., Govt. Nehru PG College, Dongargarh, Dated on 24 June 2021.

| Boobrel            | act                   | - Parishing         | as                       |
|--------------------|-----------------------|---------------------|--------------------------|
| Dr. K.L. Tandekar  | Dr.E.V.Revaty         | Miss Varsha Meshram | Mr. B.R. Shivare         |
| Principal & Patron | Coordinator- I.Q.A.C. | Convener            | Co-convener              |
|                    |                       |                     |                          |
|                    |                       | Made                | for free with Certify'em |