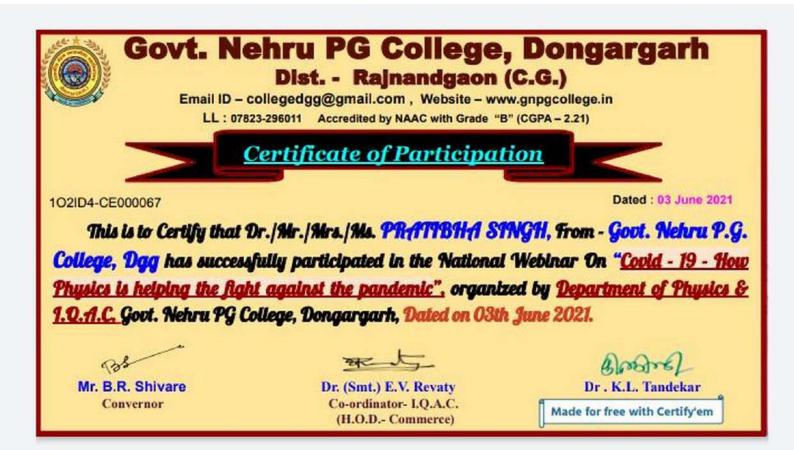

## Govt. Nehru PG College, Dongargarh Dist. - Rajnandgaon (C.G.)

Email ID - colleged gg@gmail.com , Website - www.gnpgcollege.in LL: 07823-233885 Accredited by NAAC with Grade "B" (CGPA - 2.21)

CERTIFICATE OF PARTICIPATION

Dated : 30th June 2020

PLT8NY-CE000006

This is to Certify that Dr./Mr./Mrs./Ms. Dr. TARANNUM has successfully participated in the National Webinar On <u>Stress Management in</u> <u>Adolescents During Covid- 19 through Nutritional and Psychological</u> <u>Aspects</u>, organized by Department of Home Science & I.Q.A.C. Govt. Nehru PG College, Dongargarh, Dated on 30th June 2020.

Dr. Tarrannum Organizer Secretory

Dr. (Smt.) E.V. Revaty Convenor

Dr. K.L. Tandekar **Principal & Patron** 