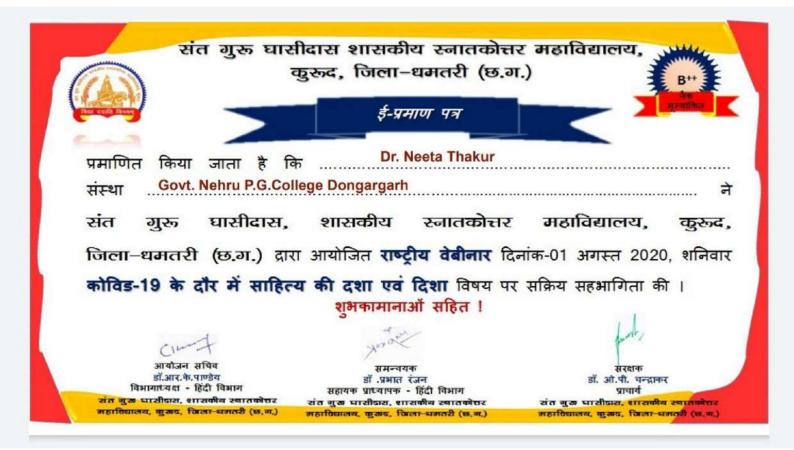

य की कामना करते हैं।

Barborel डॉ. के.एल. टाण्डेकर

प्राचार्य एवं संरक्षक

डॉ. आशा चौधरी संयोजक

डॉ. ई. वी. रेवती समन्वयक - आई.क्यू.ए.सी. Made for free with Certify'em



संयोजक (विभागाध्यक्ष - हिंदी)







#### GOVT. DIGVIJAY PG AUTONOMOUS COLLEGE, RAJNANDGAON, CHHATTISGARH.

Re-accredited B++ by NAAC Affiliated to Hemchand Yadav Vishwavidyalaya, Durg, CG

#### National Webinar

On 14th July, 2020

#### **Certificate of Participation**

This is to certify that डॉ. नीता ठाकुर, शासकीय नेहरू स्नातकोत्तर महाविद्यालय डोंगरगढ़ has successfully participated in the webinar on "Impact of COVID-19 on Income & Employment in the Informal Sector" organized by Department of Commerce & Economics.

Dr.B.N.Meshram Principal & Patron Dr. H.S. Bhatia Convener Dr. Mahesh Shrivastava Organising Secretary









स्वामी श्री स्वरूपानंद सरस्वती महाविद्यालय आमदी नगर हुडको भिलाई एवं राष्ट्रीय शिक्षक संवेतना एक दिवसीय अंतर्राष्ट्रीय वेबिनार <u>ई-प्रमाणपत्र</u> प्रमाणित किया जाता है कि प्रो./डॉ./श्री/श्रीमती/सुश्री Dr.Neeta Thakur ,Asst.Pofessor

रांस्था Govt. Nehru P.G.College Dongargarh ने हिंदी विभाग द्वारा "महात्मा गाँधी : शिक्षा और साहित्य के परिप्रेक्ष्य में" विषय पर दिनांक: 10.10.2020 को आयोजित एक दिवसीय अंतर्राष्ट्रीय वेबिनार में प्रतिभागी के रूप में अपनी सहभागिता दी । एतदर्थ उन्हें यह ई-प्रमाणपत्र प्रदान किया जाता है ।

> भाषाध्यक डॉ. ठंसा शुक्ता प्राचार्या

डॉ. सुनीता वर्मा कार्यक्रम प्रभारी





Dr. (Smt.) E.V. Revaty H.O.D. Commerce Cordinator - IQAC Dr . K.L. Tandekar Principal & Patron

साहित्य एवं भाषा-अध्ययनशाला पं. रविशंकर शुक्ल विश्वविद्यालय, रायपुर (छत्तीसगढ़) राष्ट्रीय ई-संगोष्