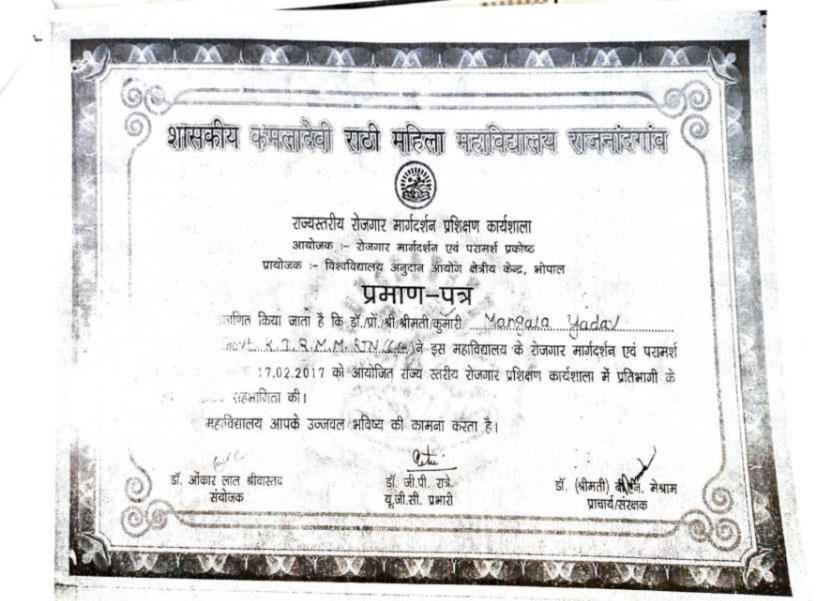

2020 organised by Department of Computer Science, B.M.S College for Women in association with Spoken Tutorial, HT Bombay [NMEICT MHRD, Govt. of India].

Ms. Privanka Shroff

HTB-ST Training Manager

Nal. A.L

Mrs. Nalini L. Convenor & HOD

Mrs. Bhavana Ashok Coordinator

l.N

Dr. N Nanda Principal

CERTIFICATE OF EXCELLENCE It is certified that Dr/Smt/Shri/Ku. Ms.Pratibha Singh of Govt. Nehru PG college Dongargarh participated in One Week E-lecture series from 3rd july to 9th july 2020 "INDRADHANUSH" We wish him/her succes in life.

"INDEADHANUSU"

Dr. Prashant Shrivastava Or summarianty Securitary A. Dieas. Stinderst Walfary

Dr. C.L. Dewangan Registration

Dr. Aruna Palta Vice Chancellos





Prof. Dr. (Smt.) Sandhya Pandey Co-ordinator

Prof. Dr. (Smt.) Lovely Sharma Vice Chancellor







| a A.Lall<br>Cretory               | R | Amb | BUILDING & IQAC, at Government Kamladevi Rathi Mahila P.G. College, Rajnandgaon (C.G.). | Participant/Resource person, held on 22.09.2017, Organized Under UGC Scheme for COMPETENCY | the one day state level workshop on teaching, learning & evaluation methodology.gs | Asstt. Professor of History, Govt. Nehanu P.G. College, Donganganh | This is to certify that Mr./Mrs./Dr. A. Chaudhany | // CERTIFIC TEM | Teaching, Leaning & Evaluation Methodology | One- State Level Conkshop | GC Sponsored | GC Sponsored | Italhandgaon (C.C.) | Rainandgaon (C.G.) | Rainandgaon (C.G.) | Rainandgaon (C.G.) |
|-----------------------------------|---|-----|-----------------------------------------------------------------------------------------|----------------