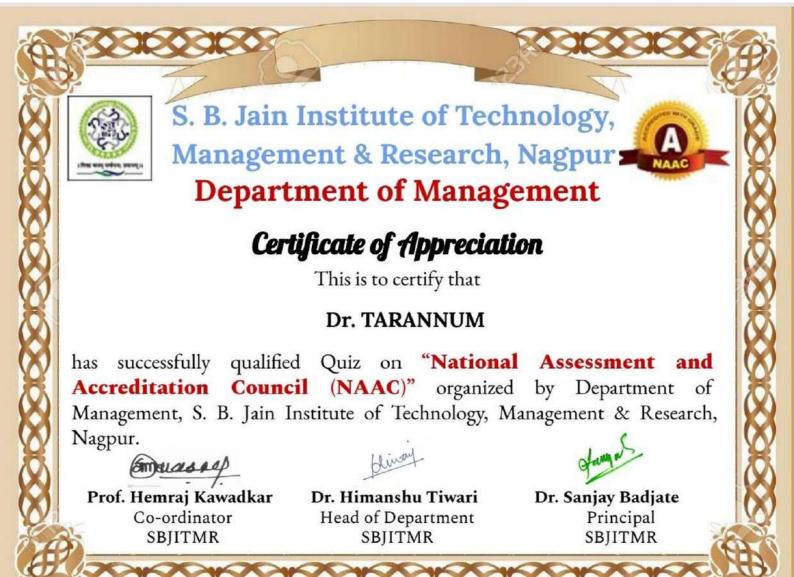

# "6<sup>th</sup> International Yoga Day 2020"

National Level Online Quiz

On

"International Yoga Day; Yoga at Home and Yoga with Family"

Certificate of Appreciation

Dr. TARANNUM from

Pt. Jawahar Lal Nehru Government P.G. College, Dongargarh

has participated and successfully Qualified National Level Online Quiz on "International Yoga day; Yoga at Home and Yoga with Family" on the occasion of the International Yoga Day, 2020; jointly organized by IQAC cell, Department of Chemistry, Department of Philosophy and Yoga.

We wish you to stay safe and be healthy; physically and mentally against COVID-19.

Dr. (Mrs.) B. N. Meshram Patron /Principal

aighael

Mr. Gokul Ram Nishad Assistant Professor

HOD, Chemistry

8-1-2

Avinator

Mr. Younus Raza Beg Dr. (Mrs.) Neelu Shrivastava **IOAC Co-ordinator** 