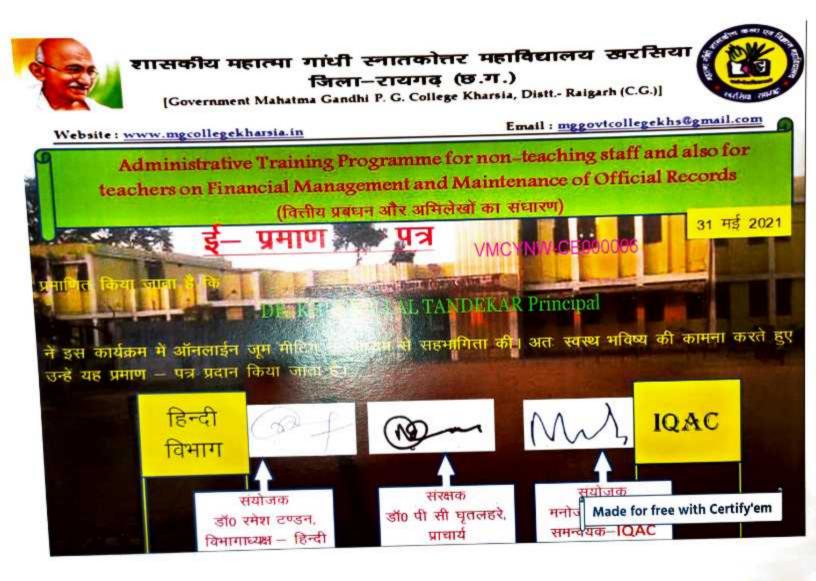

### Organized by Department of Botany

This is to Certify that Dr./Mr./Mrs./Ms. Dr. Tarannum, From - Government Nehru P. G. College Dongargarh has successfully participated in the National Webinar On "Personality Development of Teachers & Students" organized by Department of Botany & I.Q.A.C., Govt. Nehru PG College, Dongargarh, Dated on 24 June 2021.

| Boobrel            | act                   | - Parishing         | as                       |
|--------------------|-----------------------|---------------------|--------------------------|
| Dr. K.L. Tandekar  | Dr.E.V.Revaty         | Miss Varsha Meshram | Mr. B.R. Shivare         |
| Principal & Patron | Coordinator- I.Q.A.C. | Convener            | Co-convener              |
|                    |                       |                     |                          |
|                    |                       | Made                | for free with Certify'em |