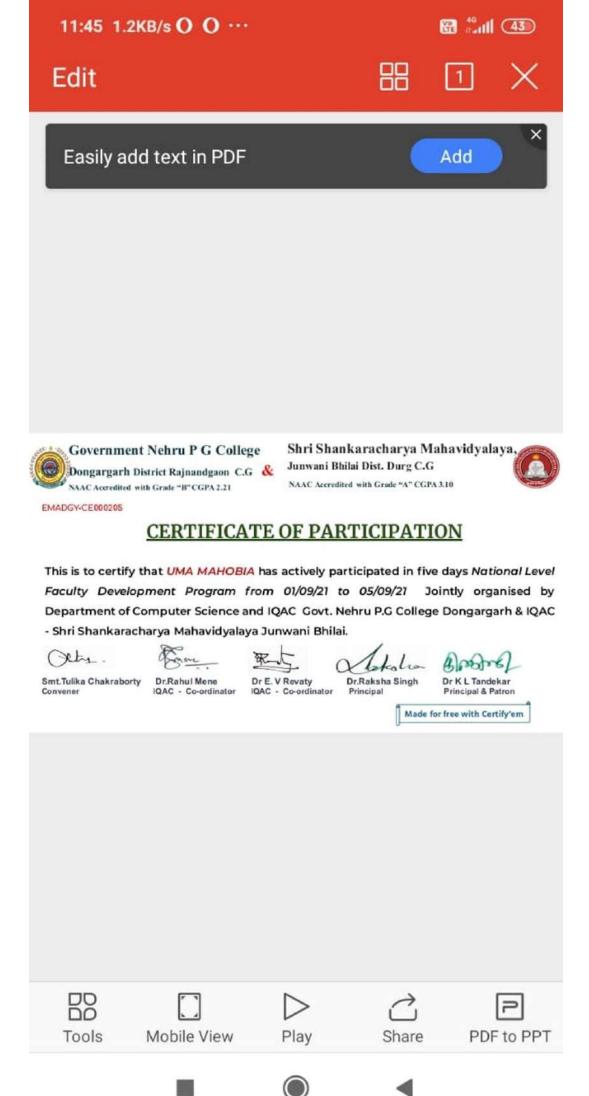

Government Nehru P G College Dongargarh District Rajnandgaon C.G & NAAC Accredited with Grade "B" CGPA 2.21

Shri Shankaracharya Mahavidyalaya, Junwani Bhilai Dist. Durg C.G NAAC Accredited with Grade "A" CGPA 3.10

EMADGY-CE000176

## **CERTIFICATE OF PARTICIPATION**

This is to certify that *DR. NEETA THAKUR* has actively participated in five days *National Level Faculty Development Program from 01/09/21 to 05/09/21* Jointly organised by Department of Computer Science and IQAC Govt. Nehru P.G College Dongargarh & IQAC - Shri Shankaracharya Mahavidyalaya Junwani Bhilai.

ety.

Dr K L Tandekar

Principal & Patron

Smt.Tulika Chakraborty Convener Dr.Rahul Mene IQAC - Co-ordinator

Dr E. V Revaty IQAC - Co-ordinator Dr.Raksha Singh Principal

Made for free with Certify'em

Dist. Rajnandgaon (C.