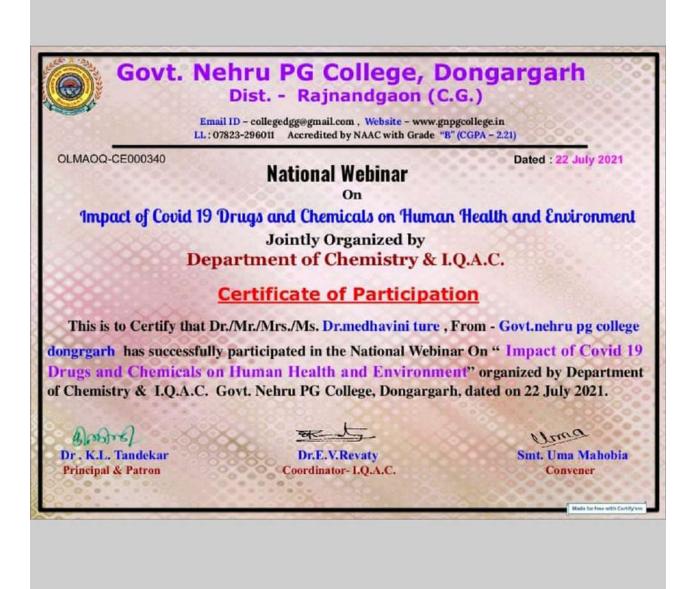

## Govt. Nehru PG College, Dongargarh Dist. - Rajnandgaon (C.G.)

Email ID - colleged gg@gmail.com , Website - www.gnpgcollege.in LL: 07823-233885 Accredited by NAAC with Grade "B" (CGPA - 2.21)

CERTIFICATE OF PARTICIPATION

Dated : 30th June 2020

PLT8NY-CE000006

This is to Certify that Dr./Mr./Mrs./Ms. Dr. TARANNUM has successfully participated in the National Webinar On <u>Stress Management in</u> <u>Adolescents During Covid- 19 through Nutritional and Psychological</u> <u>Aspects</u>, organized by Department of Home Science & I.Q.A.C. Govt. Nehru PG College, Dongargarh, Dated on 30th June 2020.

Dr. Tarrannum Organizer Secretory

Dr. (Smt.) E.V. Revaty Convenor

Dr. K.L. Tandekar **Principal & Patron** 