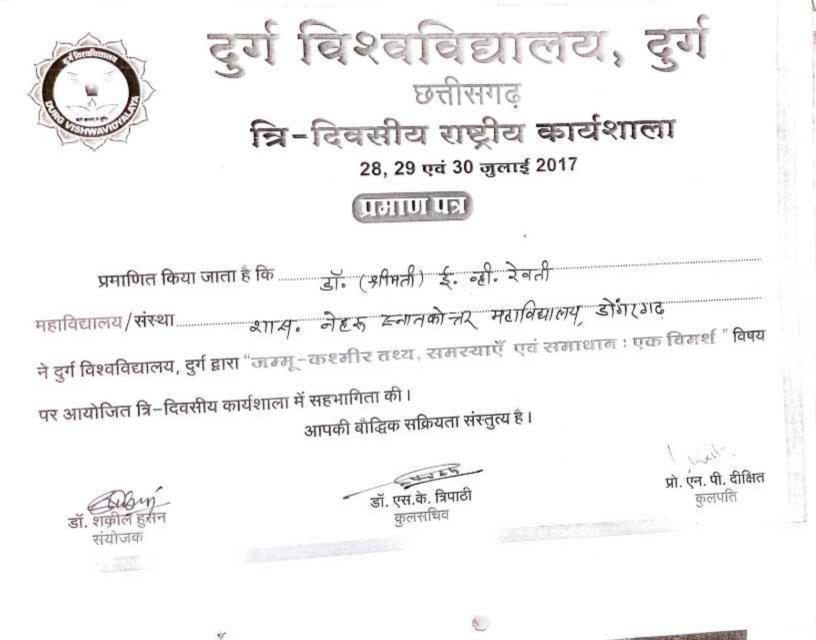

Dated : 30th June 2020

PLT8NY-CE000006

This is to Certify that Dr./Mr./Mrs./Ms. Dr. TARANNUM has successfully participated in the National Webinar On <u>Stress Management in</u> <u>Adolescents During Covid- 19 through Nutritional and Psychological</u> <u>Aspects</u>, organized by Department of Home Science & I.Q.A.C. Govt. Nehru PG College, Dongargarh, Dated on 30th June 2020.

Dr. Tarrannum Organizer Secretory

Dr. (Smt.) E.V. Revaty Convenor

Dr. K.L. Tandekar **Principal & Patron** 