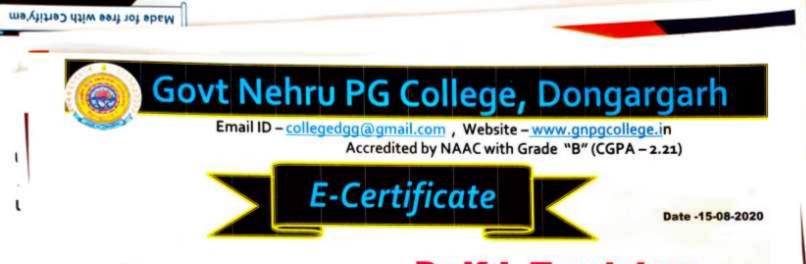

## Govt. Nehru PG College, Dongargarh Dist. - Rajnandgaon (C.G.)

Email ID - colleged gg@gmail.com , Website - www.gnpgcollege.in LL: 07823-233885 Accredited by NAAC with Grade "B" (CGPA - 2.21)

CERTIFICATE OF PARTICIPATION

Dated : 30th June 2020

PLT8NY-CE000006

This is to Certify that Dr./Mr./Mrs./Ms. Dr. TARANNUM has successfully participated in the National Webinar On <u>Stress Management in</u> <u>Adolescents During Covid- 19 through Nutritional and Psychological</u> <u>Aspects</u>, organized by Department of Home Science & I.Q.A.C. Govt. Nehru PG College, Dongargarh, Dated on 30th June 2020.

Dr. Tarrannum Organizer Secretory

Dr. (Smt.) E.V. Revaty Convenor

Dr. K.L. Tandekar **Principal & Patron** 