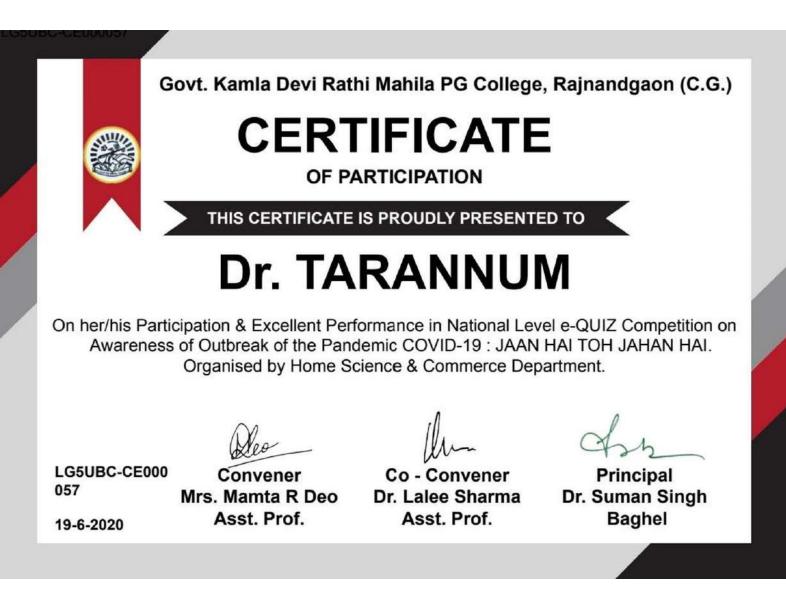

## Govt. Nehru PG College, Dongargarh Dist. - Rajnandgaon (C.G.)

Email ID - colleged gg@gmail.com , Website - www.gnpgcollege.in LL: 07823-233885 Accredited by NAAC with Grade "B" (CGPA - 2.21)

CERTIFICATE OF PARTICIPATION

Dated : 30th June 2020

PLT8NY-CE000006

This is to Certify that Dr./Mr./Mrs./Ms. Dr. TARANNUM has successfully participated in the National Webinar On <u>Stress Management in</u> <u>Adolescents During Covid- 19 through Nutritional and Psychological</u> <u>Aspects</u>, organized by Department of Home Science & I.Q.A.C. Govt. Nehru PG College, Dongargarh, Dated on 30th June 2020.

Dr. Tarrannum Organizer Secretory

Dr. (Smt.) E.V. Revaty Convenor

Dr. K.L. Tandekar **Principal & Patron** 