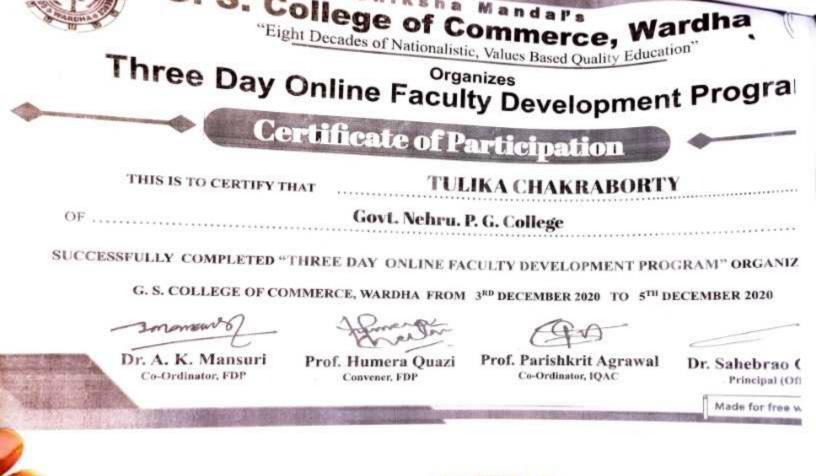

## **CERTIFICATE OF PARTICIPATION**

This is to certify that *DR. NEETA THAKUR* has actively participated in five days *National Level Faculty Development Program from 01/09/21 to 05/09/21* Jointly organised by Department of Computer Science and IQAC Govt. Nehru P.G College Dongargarh & IQAC - Shri Shankaracharya Mahavidyalaya Junwani Bhilai.

ety.

Dr K L Tandekar

Principal & Patron

Smt.Tulika Chakraborty Convener Dr.Rahul Mene IQAC - Co-ordinator

Dr E. V Revaty IQAC - Co-ordinator Dr.Raksha Singh Principal

Made for free with Certify'em

Dist. Rajnandgaon (C.