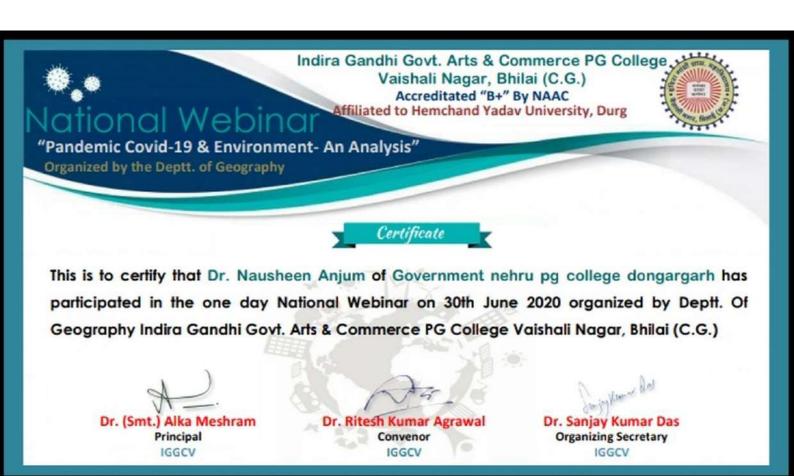

## Govt. Nehru PG College, Dongargarh Dist. - Rajnandgaon (C.G.)

Email ID - colleged gg@gmail.com , Website - www.gnpgcollege.in LL: 07823-233885 Accredited by NAAC with Grade "B" (CGPA - 2.21)

CERTIFICATE OF PARTICIPATION

Dated : 30th June 2020

PLT8NY-CE000006

This is to Certify that Dr./Mr./Mrs./Ms. Dr. TARANNUM has successfully participated in the National Webinar On <u>Stress Management in</u> <u>Adolescents During Covid- 19 through Nutritional and Psychological</u> <u>Aspects</u>, organized by Department of Home Science & I.Q.A.C. Govt. Nehru PG College, Dongargarh, Dated on 30th June 2020.

Dr. Tarrannum Organizer Secretory

Dr. (Smt.) E.V. Revaty Convenor

Dr. K.L. Tandekar **Principal & Patron** 