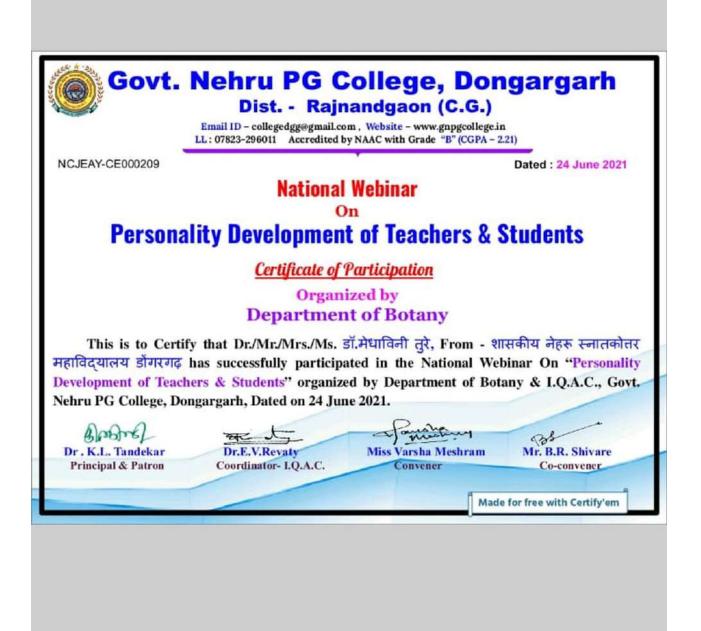

NCJEAY-CE000132

Dated : 24 June 2021

# **National Webinar**

On

# **Personality Development of Teachers & Students**

**Certificate of Participation** 

### Organized by Department of Botany

This is to Certify that Dr./Mr./Mrs./Ms. Dr. Tarannum, From - Government Nehru P. G. College Dongargarh has successfully participated in the National Webinar On "Personality Development of Teachers & Students" organized by Department of Botany & I.Q.A.C., Govt. Nehru PG College, Dongargarh, Dated on 24 June 2021.

| Boobrel            | act                   | - Parishing         | as                       |
|--------------------|-----------------------|---------------------|--------------------------|
| Dr. K.L. Tandekar  | Dr.E.V.Revaty         | Miss Varsha Meshram | Mr. B.R. Shivare         |
| Principal & Patron | Coordinator- I.Q.A.C. | Convener            | Co-convener              |
|                    |                       |                     |                          |
|                    |                       | Made                | for free with Certify'em |