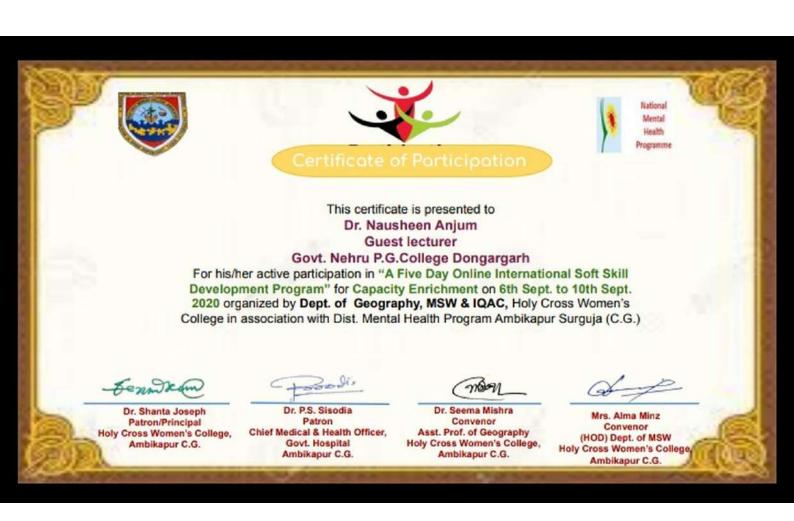

pating in

NATIONAL WEBINAR ON

"Mental Stress Management During Covid-19 Pandemic"

On July 23, 2020 Organized by IQAC & Dept. of Geography

200to

Mr.V.K.Sahu Coordinator

Saller

Dr.Shalini Verma Convener

28340

Dr. Ramesh Kumar Dewangan Principal



Mohan Lal Jain Govt. College Khursipar, Bhilai (C.G.)

# Webinar Certificate

This is to certify that Dr. Nausheen Anjum of Government Nehru pg college Dongargarh has actively participated in the National Webinar on "Socio Economic Impact of COVID-19 on Migrant Labour" organized by Mohan Lal Jain Govt. College Khursipar, Bhilai (C.G.) on Saturday, 18th July 2020. We wish him/her all Success.

Grad Dr. Reena Majumdar Dr. Ritesh Agrawal Principal Patron

Asst. Professor Convenor

Dr. Aneeta Meshram Asst. Professor **Organizing Secretary** 





Dongargarh, Dated on 20th July 2020.

Ropps in

Dr. R. R. Koche Organizer Secretory & H.O.D. - Economics

Dr. (Smt.) E.V. Revaty IQAC Co-Ordinator & H.O.D. - Commerce

Dr. K.L Tandekar Principal & . Patron



GOVERNMENT NAVEEN COLLEGE HASOUD District-Janjgir Champa, Chhattisgarh Registered Under Section 2(F) & 12(B) of UGC Act (Affiliated to Atal Bihari Vajpayee Vishwavidyalaya, Bilaspur)



ONE DAY MULTIDISCIPLINARY NATIONAL E-WORKSHOP ON ONLINE LEARNING MANAGEMENT SYSTEM AND GOOGLE FORMS

## Certificate of Participation

This is to certify that Dr./Prof./Mr./Mrs/Miss. NAUSHEEN ANJUM from GOVERNMENT NEHRU P. G. COLLEGE DONGARGARH has participated in one day National E- Workshop on "Learning Management System & Google Forms". This Workshop was organized by the Department of Computer Ap