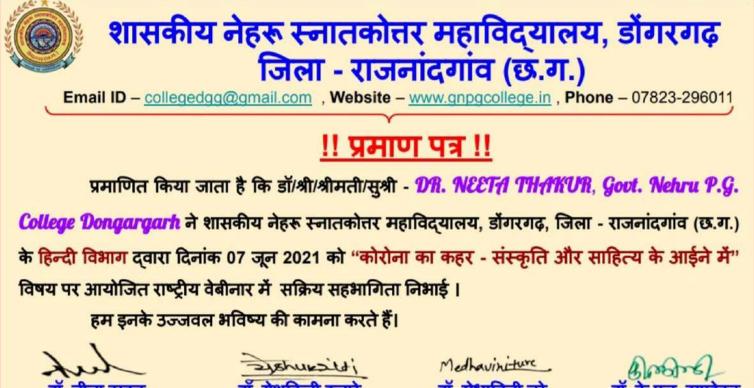

#### <u>Certificate of Participation</u>

This is to Certify that Dr./Mr./Mrs./Ms. DR. NEETA THAKUR, From - Govt. Nehru P.G.College Dongargarh has successfully participated in the National Webinar On "Awareness & Career Opportunities in Financial Marketing" organized by Bombay Stock Exchange (B.S.E.), Department of Commerce and 1.Q.A.C., Govt. Nehru PG College, Dongargarh in collaboration with Swami Shri Swaroopanand Saraswati Mahavidhyalaya, Amdi Nagar Hudco, Bhilai, Dist. -Durg (C.G.) dated on 07/09/2021.

June Dr. Niharika Dewangan Dr. Hansa Shukla. Dr. K.L.Tandekar Dr. E.V. Revaty **Chief Patron** Coconvener Patron Convener Coordinator - I.Q.A.C. Principal Principal nd Mahavidyala Bhilai (C.G.) Coordinator - I.Q.A.C. Govt. Nehru PG College, Dongargarh Dist. Rajnandgaon (C.G.) ni Shri Sward d Mal Govt. Nehru PG College, Dongargarh Dist. Rajnandgaon (C.G.) Amdi Nagar, H dco Bhilai (C Made for free with Certify'em