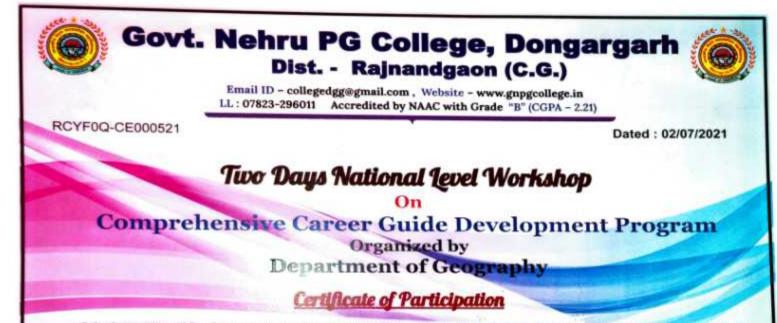

Framework" From 9<sup>th</sup> April To 14<sup>th</sup> April 2021

#### CERTIFICATE

It is certified that Dr./Shri/Smt./Miss Dr.K.L.Tandekar Principal/ IQAC Coordinator/ NAAC Coordinator/ Professor/Research Scholar/ University Officer of Government Nehru P. G. College (Dongargarh) has participated in five days online workshop on 'New NAAC Accreditation Framework' From 9<sup>th</sup> April To 14<sup>th</sup> April 2021 organized by Hemchand Yadav University, Durg (C.G.).

Hemchand Yadav University appreciates his/her contribution in successful organization of online workshop and wish every success in his/her life.

Dr. Prashant Shrivastava Dean, Students Welfare

· . . .

Dr. C.L. Dewangan

C.L. Dewangan Registrar

Allalla.

Dr. Aruna Palta Vice Chancellor

Made for free with Certify'em



This is to Certify that Dr./Mr./Mrs./Ms. DR. K. L. TANDEKAR, From - Govt. Nehru P. G. College Dongargarh has successfully participated in the Two Days National Level Workshop On "Comprehensive Career Guide Development Program" organized by Department of Geography, Govt. Nehru PG College, Dongargarh, Dated on 01st and 2nd July 2021.

Dr. Vijay Lal Tiwari Convernor

Nam

Dr.Nausheen Anjum Co-convenor

Dr. K.L. Tandekar **Principal & Patron** 

Made for free with Certify'em



This is to Certify that **Dr.K.L.Tandekar** has Successfully Participated in the Online "<u>DESHBHAKTI</u> <u>GEET COMPETITIC</u> "Organized by Govt. Nehru PG College, Dongargaria, on 74<sup>th</sup> INDEPENDENCE DAY -15<sup>th</sup> AUGUST 2020.

The College family wishes them a bright future.

ac to Dr. (Smt.) E.V.