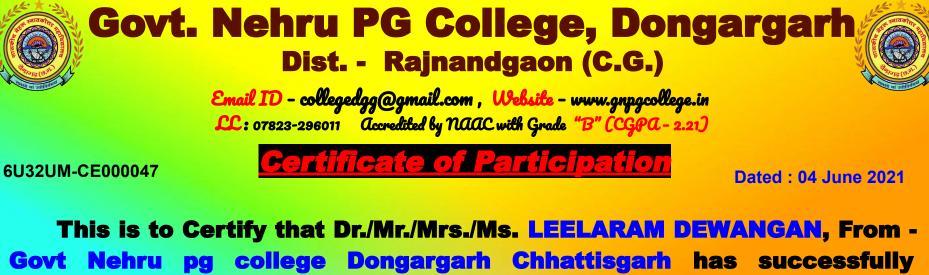

# **National Webinar**

**Awerness Campaign For Healthy Nation** 

On

**Certification of Appreciation** 

# **LEELARAM DEWANGAN**

# From Govt. Nehru P.G. college Dongargarh (C.G)

has participated and successfully qualified National level online quiz on National Webinar on

"Awerness Campaign For Healthy Nation"

on the occasion of the National Nutrition Month jointly organized by IQAC and Department of Home Science of Govt. Nehru PG College, Dongargarh, Dated on 24<sup>th</sup> September to 30th September 2020.

We wish you to stay safe and be healthy; physically and mentally against Covid-19

Dr. Tarrannum Co-convenor

Dr. (Smt.) E.V. Revaty Convenor

Boonel

Dr. K.L. Tandekar Principal & Patron

Published by: True Dreamster