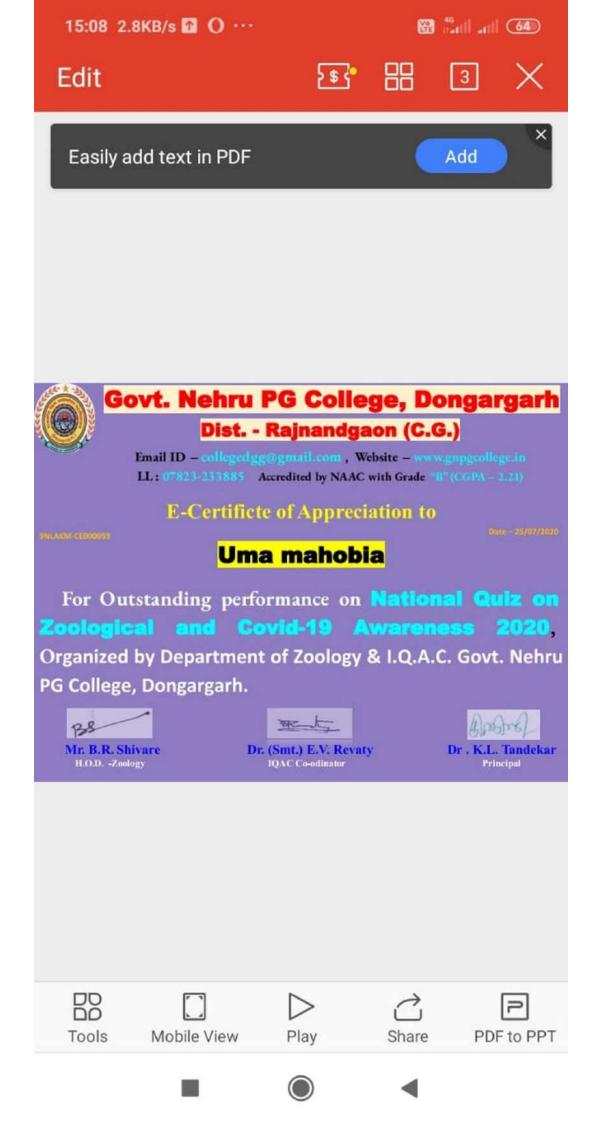

## Govt. Nehru PG College, Dongargarh Dist. - Rajnandgaon (C.G.)

Email ID - colleged gg@gmail.com , Website - www.gnpgcollege.in LL: 07823-233885 Accredited by NAAC with Grade "B" (CGPA - 2.21)

CERTIFICATE OF PARTICIPATION

Dated : 30th June 2020

PLT8NY-CE000006

This is to Certify that Dr./Mr./Mrs./Ms. Dr. TARANNUM has successfully participated in the National Webinar On <u>Stress Management in</u> <u>Adolescents During Covid- 19 through Nutritional and Psychological</u> <u>Aspects</u>, organized by Department of Home Science & I.Q.A.C. Govt. Nehru PG College, Dongargarh, Dated on 30th June 2020.

Dr. Tarrannum Organizer Secretory

Dr. (Smt.) E.V. Revaty Convenor

Dr. K.L. Tandekar **Principal & Patron** 