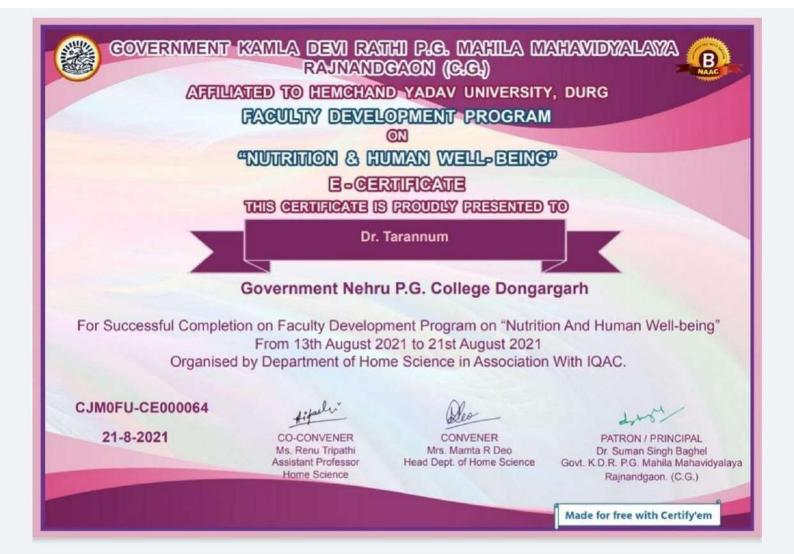

Grade "B" (CGPA - 2.21)

FRZVYW-CE000286

#### **National Webinar** On

Dated : 28 June 2021

Impact of Covid 19 on Women's Health and Awareness

#### Jointly Organized by **Department of Geography, I.Q.A.C. & Women Cell Certificate of Participation**

This is to Certify that Dr./Mr./Mrs./Ms. Dr. Tarannum, From - Government Nehru P. G. College Dongargarh has successfully participated in the National Webinar On " Impact of Covid 19 on Women's Health and Awareness" organized by Department of Geography, I.Q.A.C. & Women Cell, Govt. Nehru PG College, Dongargarh, Dated on 28th June 2021.

4 0000081 Dr. K.L. Tandekar

THE Dr.E.V.Revaty

Dr. Asha Choudhary Principal & Patron Coordinator- I.Q.A.C. Incharge- Women Cell

Nethin Dr. Nausheen Anjum Convener

Ams Dr. Vijay Lal Tiwari **Co-convener** 







Bhilai Maitri College, Risali Bhilai Durg (C.G.) (Affiliated to Hemchand Yadav Vishwavidyalaya, Durg) Workshop on "Tap Activity, Unlock Creativity" September 14-15,2020



This is to certify that Dr. Tarannum, Assistant Professor from Government Nehru P.G. College Dongargarh has participated in 2 days Workshop on "TAP ACTIVITY, UNLOCK CREATIVITY" organized by Bhilai Maitri College, Risali, Bhilai, Durg(C.G.)

We appreciate your valuable participation in enriching the programme.

Rajammale

Rajam Sudhakaran President MECA

S.Sajan Director MECA

EvRater.

Dr.Surekha Vinod Patil Principal Bhilai Maitri College



Email ID - collegedgg@gmail.com , Website - www.gnpgcollege.in LL : 07823-296011 Accredited by NAAC with Grade "B" (CGPA - 2.21)

#### **Certificate of Participation**

DTXAEK