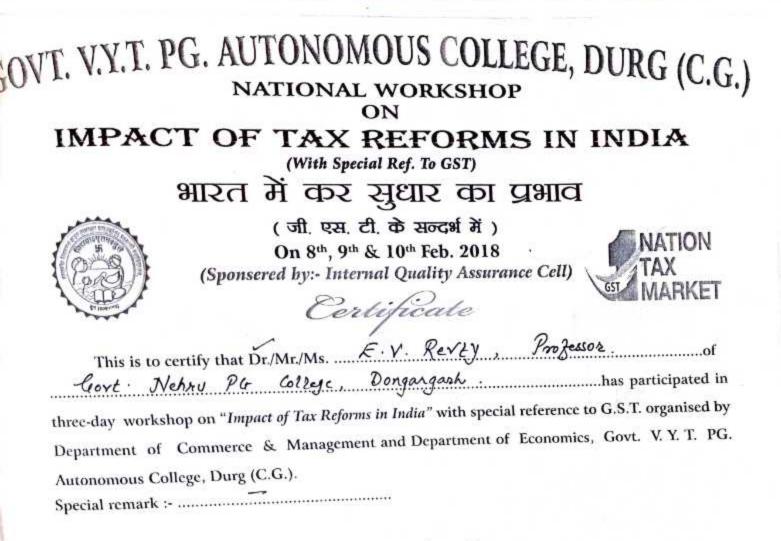

Dated : 30th June 2020

PLT8NY-CE000006

This is to Certify that Dr./Mr./Mrs./Ms. Dr. TARANNUM has successfully participated in the National Webinar On <u>Stress Management in</u> <u>Adolescents During Covid- 19 through Nutritional and Psychological</u> <u>Aspects</u>, organized by Department of Home Science & I.Q.A.C. Govt. Nehru PG College, Dongargarh, Dated on 30th June 2020.

Dr. Tarrannum Organizer Secretory

Dr. (Smt.) E.V. Revaty Convenor

Dr. K.L. Tandekar **Principal & Patron** 