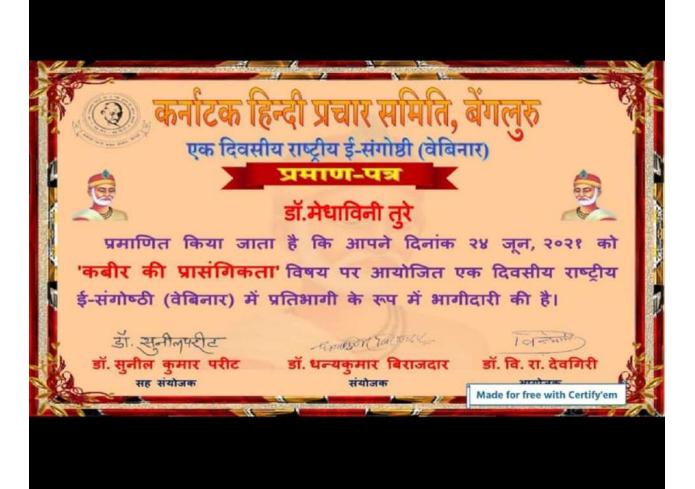

NCJEAY-CE000132

Dated : 24 June 2021

# **National Webinar**

On

# **Personality Development of Teachers & Students**

**Certificate of Participation** 

### Organized by Department of Botany

This is to Certify that Dr./Mr./Mrs./Ms. Dr. Tarannum, From - Government Nehru P. G. College Dongargarh has successfully participated in the National Webinar On "Personality Development of Teachers & Students" organized by Department of Botany & I.Q.A.C., Govt. Nehru PG College, Dongargarh, Dated on 24 June 2021.

| Boobrel            | act                   | - Parishing         | as                       |
|--------------------|-----------------------|---------------------|--------------------------|
| Dr. K.L. Tandekar  | Dr.E.V.Revaty         | Miss Varsha Meshram | Mr. B.R. Shivare         |
| Principal & Patron | Coordinator- I.Q.A.C. | Convener            | Co-convener              |
|                    |                       |                     |                          |
|                    |                       | Made                | for free with Certify'em |