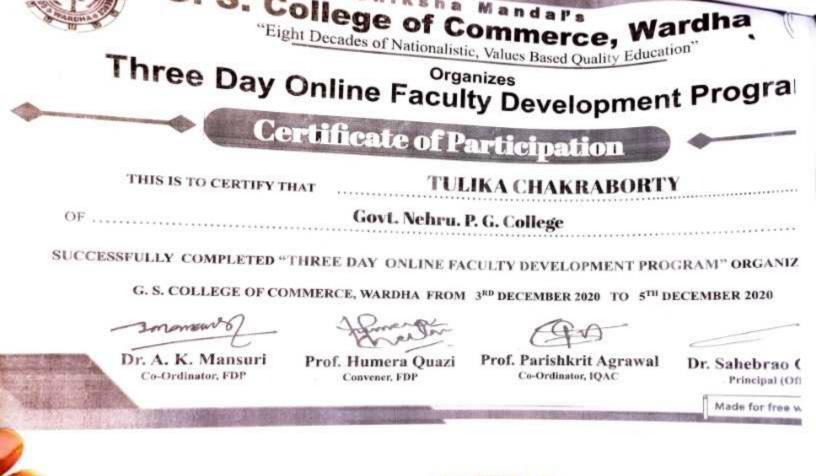

ety.

Dr K L Tandekar

Principal & Patron

Smt.Tulika Chakraborty Convener Dr.Rahul Mene IQAC - Co-ordinator

Dr E. V Revaty IQAC - Co-ordinator Dr.Raksha Singh Principal

Made for free with Certify'em

Dist. Rajnandgaon (C.