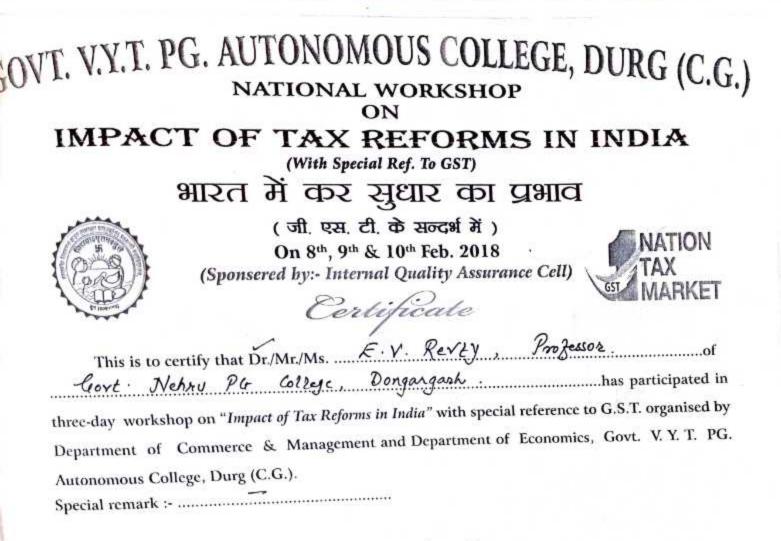

ties organized by Center for Capacity Building Programmes for School Teachers, Tamil Nadu Teachers Education University, Chennai and Govt. J. Yoganandam Chhattisgarh College, Raipur Chhattisgarh from 08/10/2020 to 14/10/2020.

T. Student the Rejeand Organising Secretary Dr. T. Sivasakthi Rajammal Assistant Professor & Coordinator Center for Copacity Building Programmes For School Teachers, Tamil Nadu Teachers Education University, Chennal

Organising Secretary Dr. Tapesh Chandra Gupta Professor (Commerce) Govt. J. Yoganandam Chhattisgarh College, Ralpur

Convener Dr. Amitabh Banerjee Principal Govt. J. Yoganandam Chhattisgarh College, Raipur

M. Corvindan Convener Prof. M. Govindan Dean of Faculty & Head, Dept. of Educational Psychology Tamil Nadu Teachers Education University, Chennai





Dr. O. P. Gupta Convenor

Dr. Shikha Agrawal Organizing Secretary

Dr. S. K. Rajput Principal/ Patron



# This is to certify that TULIKA CHAKRABORTY

has participated in the Three Days International Virtual Workshop on "Antenna Design" from 13.08.2020 to 15.08.2020.

Dr.C.Gnana Kousalya, M.E., Ph.D

Professor & Head (Staff & Student Affairs)

Dr.G.Rohini, M.E., Ph.D

Professor & Head (Lab Affairs)

Dr.P.Ravichandran,M.Tech.Ph.D Principal

10. 11



# GOVT. V.Y.T.PG. AUTONOMOUS COLLEGE, DURG (C.G.)

Accredited Grade 'A<sup>+</sup>' by NAAC, CPE Phase - III, STAR College, DBT, New Delhi National Workshop on Novel Materials and Medical Imaging Phosphors





This is to certify that Shri / Smt. /Ku. /Dr. ROSHAN....KUMAR....SAHU of GONT...N.Y.T...PG...ANTO "Novel Materials and Med" Phosphors