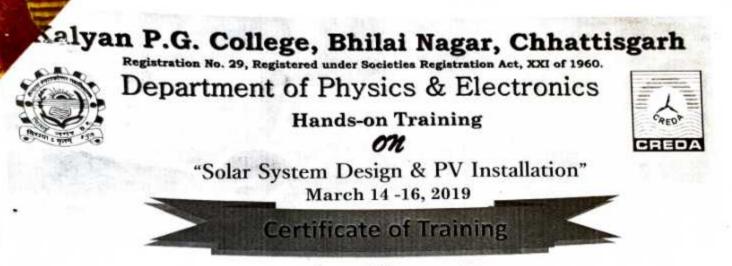

| TELLECTUAL PROPERTY<br>zed by Department of                           |
| UNZWI<br>083 | D0-CE000     | Dr. A. K. Manhar<br>Asst. Prof.<br>Co - Convenor                                | Mr. D.K.Soni<br>(Asst. Prof.)<br>Convenor | Dr. Smt. Alka Meshram<br>(Principal)<br>Made for free with Certify'em |

# GOVT. DR. B.S.B.A. COLLEGE DONGARGAON (C.G)



WORKSHOP ON NAAC VISIT PREPARATIONS & FUNCTIONS OF I.Q.A.C.

Sponsored By

RUSA (Rashtriya Uchhatar Siksha Abhiyan) 6<sup>th</sup> February 2016

# CERTIFICATE OF PARTICIPATION

This is to certify that Dr./Prof. Mr. Aendal Merhram.

of <u>Gravi. B.s. B.A. College</u> has actively participated Dougaugaon. in the Workshop on NAAC VISIT PREPARATION & FUNCTIONS

OF I.Q.A.C.

٤

Dr. Mahesh Shrivastava Convenor

Dr. K.L. Tandekar Principal





14th -16th, 2019.

Trainer Mr. Nitesh Gupta Asstt. Prof. Kalyan P.G. College, Bhilai

Resource Verson Mr. Sanjeev Jain **Chief Engineer** CREDA, Raipur

Convener Prof. Y. P. Patel Dean (Science Faculty) Kalyan P.G. College, Bhilai

w

Patron Dr. Y. R. Katre Principal Kalyan P.G. College, Bhilai





UGC Sponsored NATIONAL WORKSHOP ON HOW TO WRITE RESEARCH PAPER ? शोध पत्र : कैसे लिखे ?

12" & 13" Day of February, 2016

Kalyan P.G. College, Bhilai Nagar (C.G.)

#### CERTIFICATE

Research Paper Writing This is to certify that Prof./Dr./Mr./Mrs/Ku. R. R. Coche. (Ass). prof.) Govf. Nehru. PG. College, Dovg ab gash. has actively participated in the National Workshop on " How to Write Research Paper" organized by Department of Commerce, Kalyan P.G. College, Bhilai Nagar (C.G.) 12" & 13" Day of