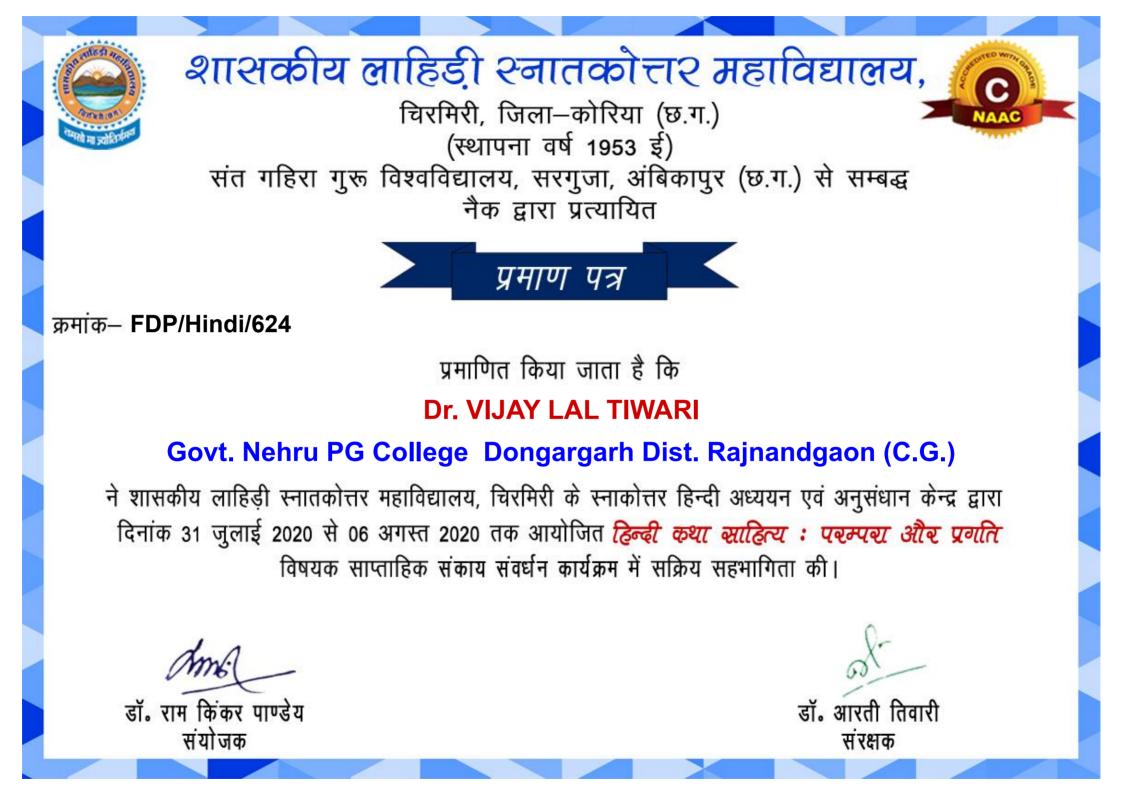

gust, 2020.

Anushni

MS. ANUSHMI JAIN FACULTY CONVENOR ICFAI Law School, Dehradun

MRS. MONICA KHAROLA ACADEMIC CO-ORDINATOR ICFAI Law School, Dehradun

PROF. (DR.) YUGAL KISHORE DEAN IN-CHARGE ICFAI Law School, Dehradun





#### DR. RAMASHANKAR TIWARY MEMORIAL LECTURE SERIES

Organised by: K. S. Saket P.G. College, Ayodhya, Uttar Pradesh

**Certificate of Participation** 

This is to certify that Prof./Dr./Mr./Ms.

Dr. VIJAY LAL TIWARI

of Govt. Nehru PG College Dongararh

has participated in "DR. RAMASHANKAR TIWARY MEMORIAL LECTURE SERIES" organized by K.S. Saket

Post-graduate College, Ayodhya From 09th of September, 2020 to 15th September 2020.



men (Dr. Janmejay Tiwari) Organising Secretary

(Dr. Prabhat Srivastava) Coordinator

Gaza - East

(Dr. Narvadeshwar Pandey) Principal









#### DR. RAMASHANKAR TIWARY MEMORIAL LECTURE SERIES

Organised by: K. S. Saket P.G. College, Ayodhya, Uttar Pradesh

**Certificate of Participation** 

This is to certify that Prof./Dr./Mr./Ms.

Dr. VIJAY LAL TIWARI

of Govt. Nehru PG College Dongararh

has participated in "DR. RAMASHANKAR TIWARY MEMORIAL LECTURE SERIES" organized by K.S. Saket

Post-graduate College, Ayodhya From 09th of September, 2020 to 15th September 2020.



men (Dr. Janmejay Tiwari) Organising Secretary

(Dr. Prabhat Srivastava) Coordinator

Gaza - East

(Dr. Narvadeshwar Pandey) Principal



# Government College Rajpur, District- Balrampur-Ramanujganj, Chhattisgarh

#### **Certificate of Participation**

This certificate is proudly presented to Dr. VIJAY LAL TIWARI, Geography of Govt. Nehru PG college Dongarg