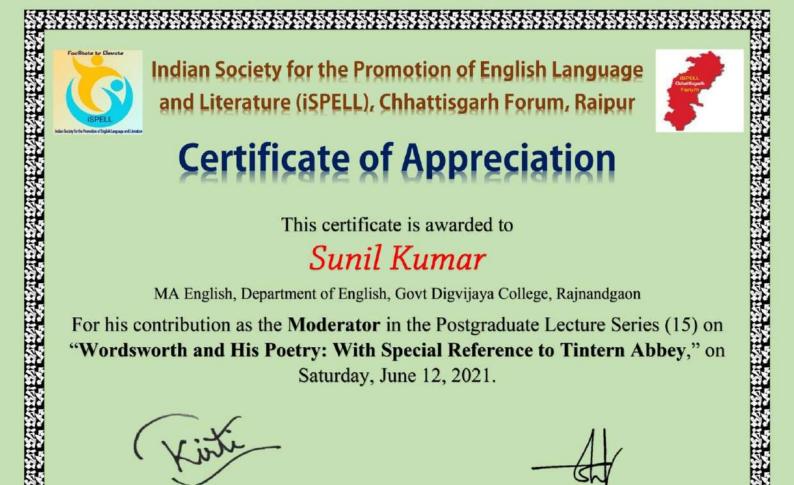

# Mr. Sunil Kumar

in recognition of his/her outstanding contribution as Co- Author towards the Anthology of Poems in English entitled 'Pebbles into the Water: 2020'.

ISBN: 978-1656403841

Shubhan

Steen Kr. Reference

Edited by: S.K. Bansal & P.K. Singh

Dr G. A. Ghanshyam

Founder and General Secretary, iSPELL

Dr Kirti Tiwari

Convener, iSPELL CG Forum

CZOQQU-CE000015

National Webinar

{{Dated}}