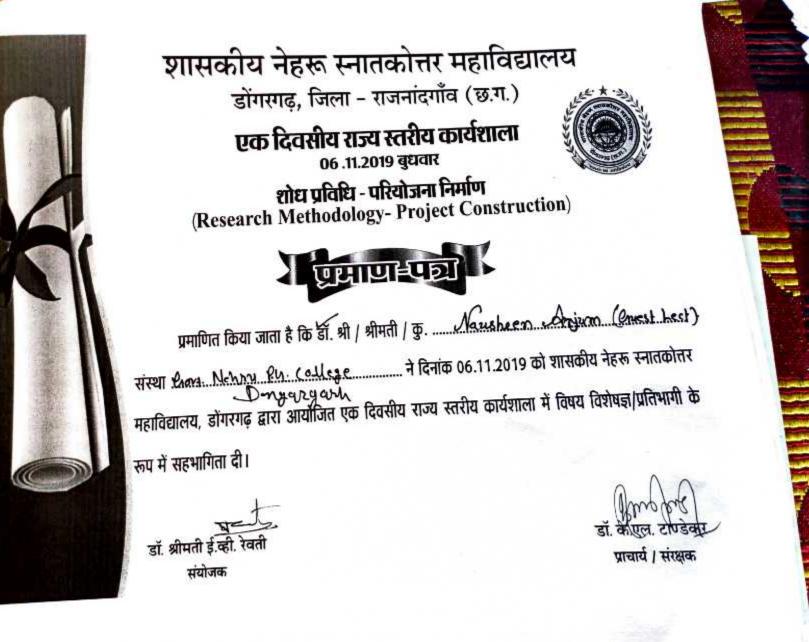

udhakaran President MECA

S.Sajan Director MECA

Rate

Dr.Surekha Vinod Patil Principal Bhilai Maitri College

## Govt. Digvijay Autonomous PG College

Rajnandgaon (C.G.)

Learning and Activity Based Workshop on

Laboratory Safety Measures (For Students and Teachers)



atron and Principal

Dr. R. N. Singt

Certificate of Participation

This is to Certify that Dr./Mr./Ms. Varaha. Meshran from Gavt: Digvijay. P.G. Callege...... has been participated in Learning and Activity Based Workshop on Laboratory Safety Measures organized by Department of Biotechnology from 28 to 29 January 2019. The Participant was competed in various activities and he/she won First/Second Prize in

Activity No. (-) .....

... Convener ... Dr. Pramod Kumar Mahish Asst. Professor and Head Department of Biotechnology



## शासकीय नेहरू स्नातकोत्तर महाविद्यालय डोंगरगढ़, जिला - राजनांदगाँव (छ.ज.) एक दिवसीय राज्य स्तरीय कार्यशाला

## 06.11.2019 बुधवार शोध प्रविधि - परियोजना निर्माण (Research Methodology- Project Construction)

# प्रिसाप्टाईपद्य

Scannec

CamSc

डा श्रीमती ई की रवती

पाचाय / सगभव



Dr. Pravin Sharma



रूप में सहभागिता दी।

COLORIDATION OF COLORIDATION COLORIDATION



क्रमांक- FDP/Hindi/624

प्रमाणित किया जाता है कि

Dr. VIJAY LAL TIWARI

## Govt. Nehru PG College Dongargarh Dist. Rajnandgaon (C.G.) ने शासकीय लाहिड़ी स्नातकोत्तर महाविद्यालय, चिरमिरी के स्नाकोत्तर हिन्दी अध्ययन एवं अनुसंधान केन्द्र द्वारा

दिनांक 31 जुलाई 2020 से 06 अगस्त 2020 तक आयोजित हिन्दी कथा साहित्य : एरन्परा और प्रगति विषयक साप्ताहिक संकाय संवर्धन कार्यक्रम में सक्रिय सहभागिता की।

डॉ. राम किंकर पाण्डेय संयोजक

डॉ. आ