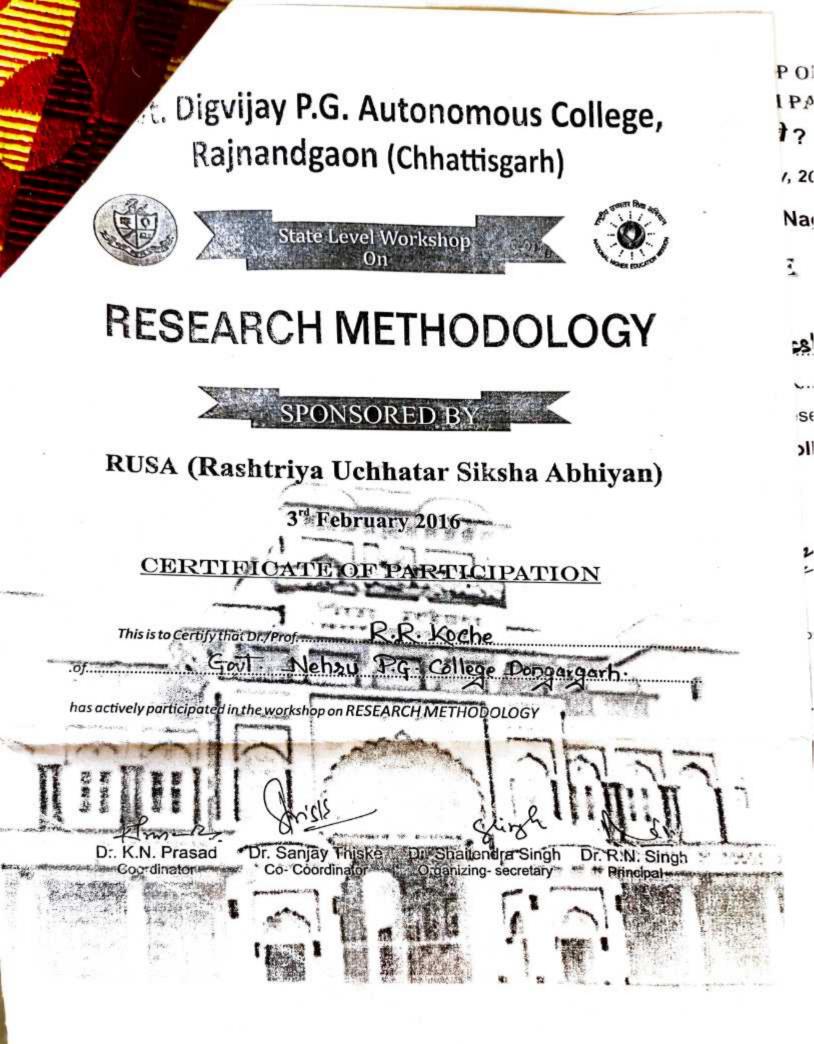

tify'em |

# GOVT. DR. B.S.B.A. COLLEGE DONGARGAON (C.G)



WORKSHOP ON NAAC VISIT PREPARATIONS & FUNCTIONS OF I.Q.A.C.

Sponsored By

RUSA (Rashtriya Uchhatar Siksha Abhiyan) 6<sup>th</sup> February 2016

# CERTIFICATE OF PARTICIPATION

This is to certify that Dr./Prof. Mr. Aendal Merhram.

of <u>Gravi. B.s. B.A. College</u> has actively participated Dougaugaon. in the Workshop on NAAC VISIT PREPARATION & FUNCTIONS

OF I.Q.A.C.

٤

Dr. Mahesh Shrivastava Convenor

Dr. K.L. Tandekar Principal





14th -16th, 2019.

Trainer Mr. Nitesh Gupta Asstt. Prof. Kalyan P.G. College, Bhilai

Resource Verson Mr. Sanjeev Jain **Chief Engineer** CREDA, Raipur

Convener Prof. Y. P. Patel Dean (Science Faculty) Kalyan P.G. College, Bhilai

w

Patron Dr. Y. R. Katre Principal Kalyan P.G. College, Bhilai





UGC Sponsored NATIONAL WORKSHOP ON HOW TO WRITE RESEARCH PAPER ? शोध पत्र : कैसे लिखे ?

12" & 13" Day of February, 2016

Kalyan P.G. College, Bhilai Nagar (C.G.)

#### CERTIFICATE

Research Paper Writing This is to certify that Prof./Dr./Mr./Mrs/Ku. R. R. Coche. (Ass). prof.) Govf. Nehru. PG. College, Dovg ab gash. has actively participated in the National Workshop on " How to Write Research Paper" organized by Department of Commerce, Kalyan P.G. College, Bhilai Nagar (C.G.) 12" & 13" Day of February, 2016.

Dr. R.P. AGRAWAL

Organizing Secretary

Department. of Commerce

Dr. A.R. VERMA CONVENER Vice Principal & Facuty Head,Commerce

Prof. L.R. VERMA Principal

GOVT. V.Y.T. PG AUTONOMOUS COLLEGE, DURG (C.G.) Reaccredited 'A' Grade by NAAC Workshop On Statistical Package for the Social