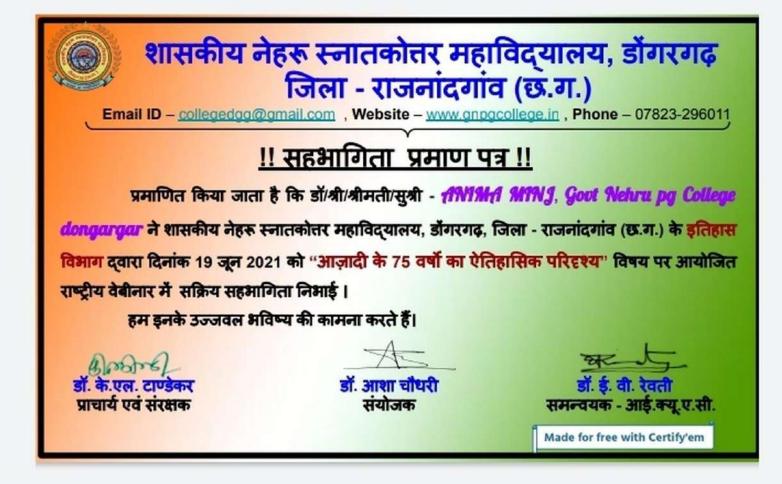

dgg@gmail.com, Website - www.gnpgcollege.in LL: 07823-296011 Accredited by NAAC with Grade "B" (CGPA - 2.21)

OLMAOQ-CE000023

## **National Webinar**

Dated : 22 July 2021

Dn

Impact of Covid 19 Drugs and Chemicals on Human Health and Environment Jointly Organized by Department of Chemistry & I.Q.A.C.

#### **Certificate of Participation**

This is to Certify that Dr./Mr./Mrs./Ms. ANIMA MINJ, From - Govt Nehru pg College

dongargar has successfully participated in the National Webinar On " Impact of Covid 19 Drugs and Chemicals on Human Health and Environment" organized by Department of Chemistry & I.Q.A.C. Govt. Nehru PG College, Dongargarh, dated on 22 July 2021.

Barbord Dr. K.L. Tandekar Principal & Patron

The ty

Dr.E.V.Revaty Coordinator- I.Q.A.C.

1mg

Smt. Uma Mahobia Convener





# Govt College Arjunda, Balod (C.G) National Webinar on

Social Status and Their Reason of Gender Equality in Indian Society भारतीय समाज में जेंडर समानता की सामजिक स्थिति एवं उनके कारण

E-Cerlificate of Participation

This is to certify that ANIMA MINJ

from

Govt Nehru pg College dongargar

has attended the webinar organised by Department of Sociology on 17th July 2021.



Date 17-7-2021 Place: Arjunda, IQAC Coordinator Dr Samir Dashputre



Convener Dr L.Mahilkar



I/C Principal Shri R K Tiwari







FRZVYW-CE000060

#### Dated : 28 June 2021

#### National Webinar

On

#### **Impact of Covid 19 on Women's Health and Awareness**

#### Jointly Organized by **Department of Geography, I.Q.A.C. & Women Cell** Certificate of Participation

This is to Certify that Dr./Mr./Mrs./Ms. ANIMA