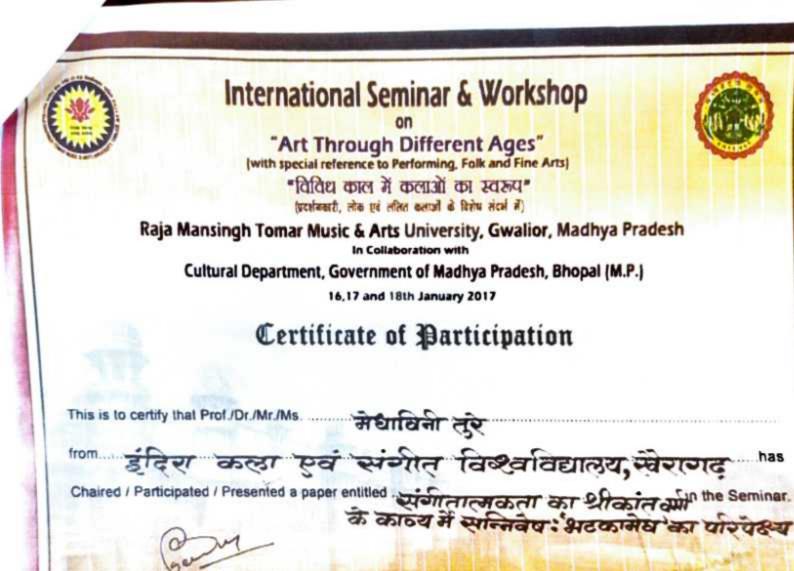

na Level Online Faculty Development Programme(OFDP) on PHP and MySQL held from June 17 - June 21, 2020 organised by Department of Computer Science, B.M.S College for Women in association with Spoken Tutorial, HT Bombay [NMEICT MHRD, Govt. of India].

Ms. Privanka Shroff

HTB-ST Training Manager

Nal. A.L

Mrs. Nalini L. Convenor & HOD

Mrs. Bhavana Ashok Coordinator

l.N

Dr. N Nanda Principal

CERTIFICATE OF EXCELLENCE It is certified that Dr/Smt/Shri/Ku. Ms.Pratibha Singh of Govt. Nehru PG college Dongargarh participated in One Week E-lecture series from 3rd july to 9th july 2020 "INDRADHANUSH" We wish him/her succes in life.

"INDEADHANUSU"

Dr. Prashant Shrivastava Or summarianty Securitary A. Dieas. Stinderst Walfary

Dr. C.L. Dewangan Registration

Dr. Aruna Palta Vice Chancellos





Prof. Dr. (Smt.) Sandhya Pandey Co-ordinator

Prof. Dr. (Smt.) Lovely Sharma Vice Chancellor







| a A.Lall<br>Cretory               | R | Amb | BUILDING & IQAC, at Government Kamladevi Rathi Mahila P.G. College, Rajnandgaon (C.G.). | Participant/Resource person, held on 22.09.2017, Organized Under UGC Scheme for COMPETENCY | the one day state level workshop on teaching, learning & evaluation methodology.gs | Asstt. Professor of History, Govt. Nehanu P.G. College, Donganganh | This is to certify that Mr./Mrs./Dr. A. Chaudhany | // CERTIFIC TEM | Teaching, Leaning & Evaluation Methodology | One- State Level Conkshop | GC Sponsored | GC Sponsored | Italhandgaon (C.C.) | Rainandgaon (C.G.) | Rainandgaon (C.G.) | Rainandgaon (C.G.) |
|-----------------------------------|---|-----|--------