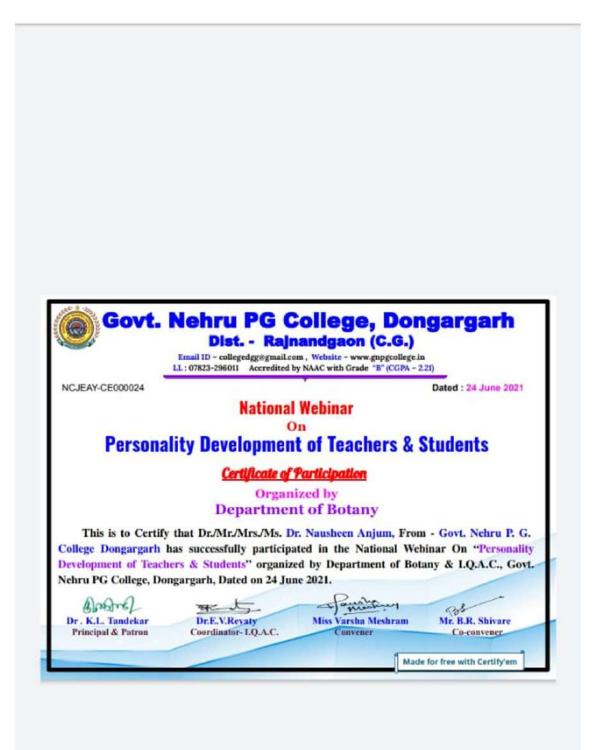

Dr Atul Bodkhe Convener ISCA, Amravati Chapter

Dr P.R. Choudhari Chief Guest Ex.Dy. Director, NEERI, Nagpur

Email ID - collegedgg@gmail.com , Website - www.gnpgcollege.in LL: 07823-296011 Accredited by NAAC with Grade "B" (CGPA - 2.21)

NCJEAY-CE000132

Dated : 24 June 2021

# **National Webinar**

On

# **Personality Development of Teachers & Students**

**Certificate of Participation** 

### Organized by Department of Botany

This is to Certify that Dr./Mr./Mrs./Ms. Dr. Tarannum, From - Government Nehru P. G. College Dongargarh has successfully participated in the National Webinar On "Personality Development of Teachers & Students" organized by Department of Botany & I.Q.A.C., Govt. Nehru PG College, Dongargarh, Dated on 24 June 2021.

| Boobrel            | act                   | - Parishing         | as                       |
|--------------------|-----------------------|---------------------|--------------------------|
| Dr. K.L. Tandekar  | Dr.E.V.Revaty         | Miss Varsha Meshram | Mr. B.R. Shivare         |
| Principal & Patron | Coordinator- I.Q.A.C. | Convener            | Co-convener              |
|                    |                       |                     |                          |
|                    |                       | Made                | for free with Certify'em |