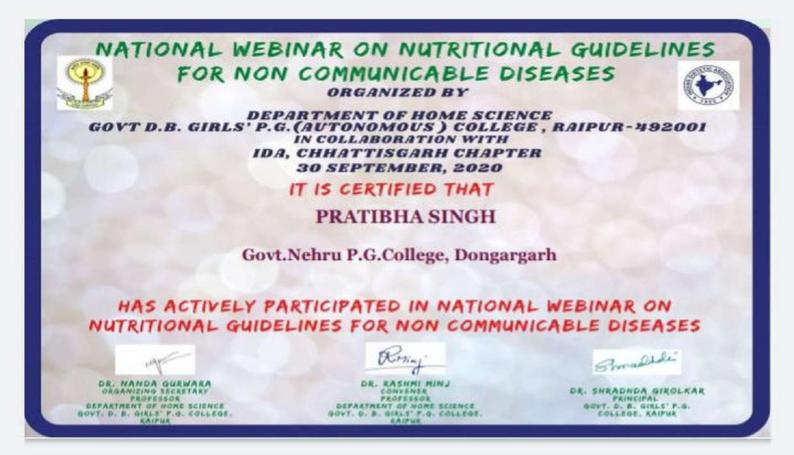

|                                                                                                                                             | NATIONAL SEMI                                                           | NAR                                                                                  |  |  |  |  |                                                                                                                              |  |  |  |  |  |  |
|---------------------------------------------------------------------------------------------------------------------------------------------|-------------------------------------------------------------------------|--------------------------------------------------------------------------------------|--|--|--|--|------------------------------------------------------------------------------------------------------------------------------|--|--|--|--|--|--|
|                                                                                                                                             | "Cashless Economy : Challenges & Opportunities"                         |                                                                                      |  |  |  |  |                                                                                                                              |  |  |  |  |  |  |
| 19 Fabuary 2020<br>ORGANISED BY<br>DEPARTMENT OF COMMERCE<br>Govt. Rani Suryamukhi Devi Mahavidyalaya, Chhuria,<br>Distt Rajnandgaon (C.G.) |                                                                         |                                                                                      |  |  |  |  |                                                                                                                              |  |  |  |  |  |  |
|                                                                                                                                             |                                                                         |                                                                                      |  |  |  |  | This is to certify that Prof/Dr./Mr/Mrs/Ms <u>ट्यालाराम</u> देवांगन<br>of <u>शासा नेहरू स्वात्कोत्तर महा विन् डोंगर</u> जाढ़ |  |  |  |  |  |  |
|                                                                                                                                             |                                                                         |                                                                                      |  |  |  |  |                                                                                                                              |  |  |  |  |  |  |
|                                                                                                                                             |                                                                         |                                                                                      |  |  |  |  | He/She has presented a paper / Invited Talk entitled                                                                         |  |  |  |  |  |  |
|                                                                                                                                             | Jational Seminar Organized by Department of                             |                                                                                      |  |  |  |  |                                                                                                                              |  |  |  |  |  |  |
|                                                                                                                                             | vidyalaya, Chhuriya Distt. Rajnandgaon (C.G.)                           |                                                                                      |  |  |  |  |                                                                                                                              |  |  |  |  |  |  |
| 275                                                                                                                                         | () Emplest                                                              | 21. 2141                                                                             |  |  |  |  |                                                                                                                              |  |  |  |  |  |  |
| 23                                                                                                                                          | Dr. KL. Tandekar<br>Patron                                              | Dr. Rajendra Sharma<br>Convenor                                                      |  |  |  |  |                                                                                                                              |  |  |  |  |  |  |
|                                                                                                                                             | Principal<br>Govt. Rani Suryamukhi Devi Mahavidyalaya<br>Chhuria (C.G.) | Department of Commerce<br>Govt. Rani Suryamukhi Devi Mahavidyalaya<br>Chhuria (C.G.) |  |  |  |  |                                                                                                                              |  |  |  |  |  |  |