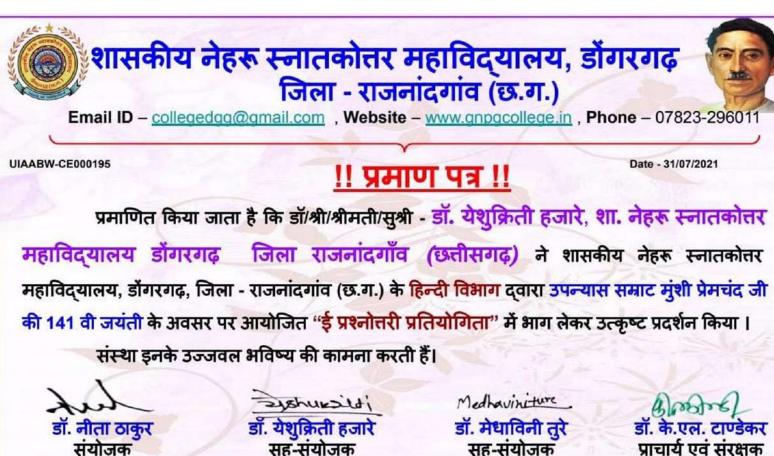

## Govt. Nehru PG College, Dongargarh Dist. - Rajnandgaon (C.G.)

Email ID - colleged gg@gmail.com , Website - www.gnpgcollege.in LL: 07823-233885 Accredited by NAAC with Grade "B" (CGPA - 2.21)

CERTIFICATE OF PARTICIPATION

Dated : 30th June 2020

PLT8NY-CE000006

This is to Certify that Dr./Mr./Mrs./Ms. Dr. TARANNUM has successfully participated in the National Webinar On <u>Stress Management in</u> <u>Adolescents During Covid- 19 through Nutritional and Psychological</u> <u>Aspects</u>, organized by Department of Home Science & I.Q.A.C. Govt. Nehru PG College, Dongargarh, Dated on 30th June 2020.

Dr. Tarrannum Organizer Secretory

Dr. (Smt.) E.V. Revaty Convenor

Dr. K.L. Tandekar **Principal & Patron** 