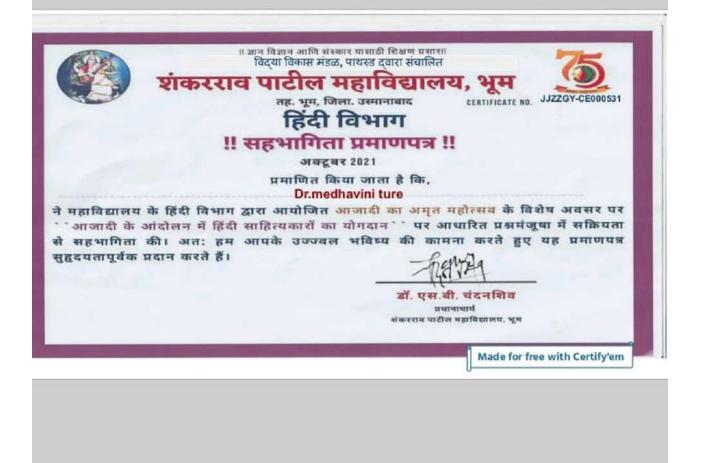

#### <u>Certificate of Participation</u>

This is to Certify that Dr./Mr./Mrs./Ms. DR. NEETA THAKUR, From - Govt. Nehru P.G.College Dongargarh has successfully participated in the National Webinar On "Awareness & Career Opportunities in Financial Marketing" organized by Bombay Stock Exchange (B.S.E.), Department of Commerce and 1.Q.A.C., Govt. Nehru PG College, Dongargarh in collaboration with Swami Shri Swaroopanand Saraswati Mahavidhyalaya, Amdi Nagar Hudco, Bhilai, Dist. -Durg (C.G.) dated on 07/09/2021.