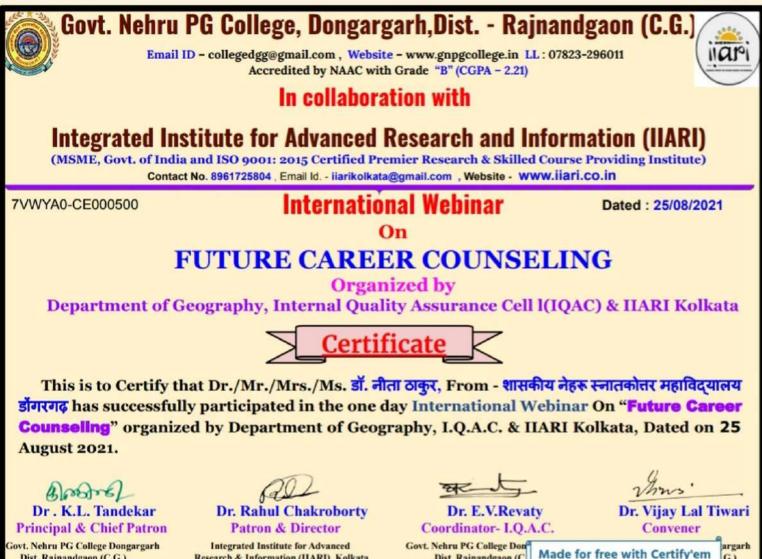

Research & Information (IIARI), Kolkata

ovt. Nehru PG College Dongargarh Dist. Rajnandgaon (C.G.)