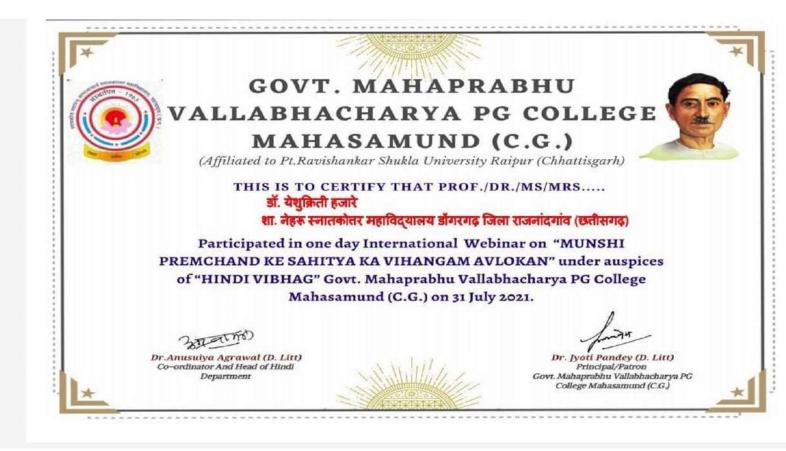

| St J                                                                 | Barbard                                             |  |  |  |
| Mr. B.R. Shivare<br>Convernor                                                                                                                                                                       | Dr. (Smt.) E.V. Revaty<br>Co-ordinator- I.Q.A.C.<br>(H.O.D Commerce) | Dr . K.L. Tandekar<br>Made for free with Certify'em |  |  |  |



डॉ. नीता ठाकुर संयोजक (विभागाध्यक्ष - हिंदी) <u>र्वेडिन्पार्ट्रस</u> डॉ. येशुक्रिती हजारे सह-संयोजक

डॉ. मेधाविनी तरे सह-संयोजक

क्रीक्वेज्ड/ डॉ. के.एल. टाण्डेकर प्राचार्य एवं संरक्षक





Accredited by NAAC with Grade "B" (CGPA – 2.21) Affiliated to Hemchand Yadav University Durg (C.G.)

Email ID – <u>collegedgg@gmail.com</u>

Website - www.gnpgcollege.in

EOOHHE-CE000218

Dated : 24th May 2021

# National Webinar On **Political and Social Participation in Utilization of**

Vaccination Program for Control of Covid-19

**Certification of Participation** 

# डॉ. येशुक्रिती हजारे

# From नेहरू स्नातकोत्तर महाविद्यालय डोंगरगढ़ जिला

has successfully participated in National level Webinar on "Political and Social Participation in Utilization of Vaccination Program for Control of Covid-19 (कोविड-19 के नियंत्रण हेतु वेक्सिनेशन कार्यक्रम की उपयोगिता में -राजनीतिक एवं सामाजिक सहभागिता)

**Organied by** Department of Political Science of Nehru PG College, Dongargarh, Dated on 24<