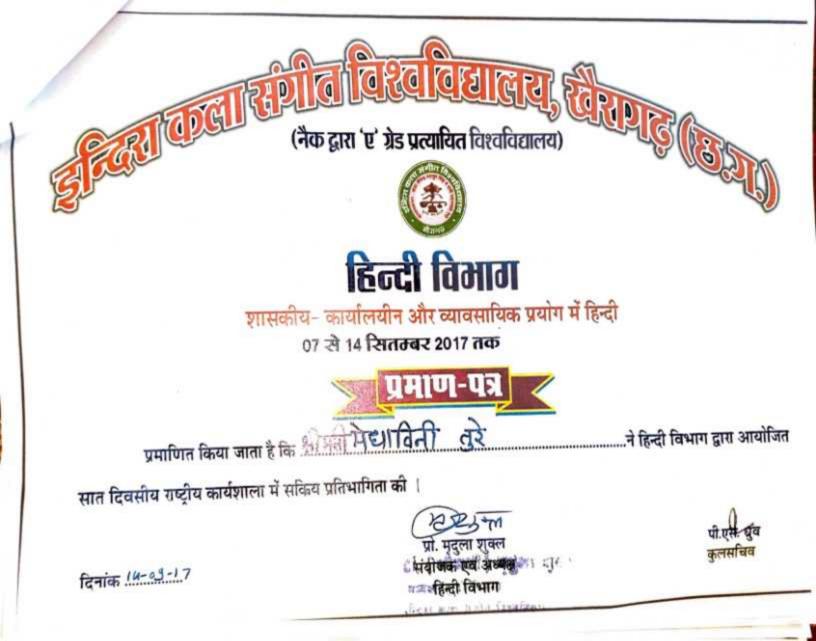

, 2020 organised by Department of Computer Science, B.M.S College for Women in association with Spoken Tutorial, HT Bombay [NMEICT MHRD, Govt. of India].

Ms. Privanka Shroff

HTB-ST Training Manager

Nal. A.L

Mrs. Nalini L. Convenor & HOD

Mrs. Bhavana Ashok Coordinator

l.N

Dr. N Nanda Principal

CERTIFICATE OF EXCELLENCE It is certified that Dr/Smt/Shri/Ku. Ms.Pratibha Singh of Govt. Nehru PG college Dongargarh participated in One Week E-lecture series from 3rd july to 9th july 2020 "INDRADHANUSH" We wish him/her succes in life.

"INDEADHANUSU"

Dr. Prashant Shrivastava Or summarianty Securitary A. Dieas. Stinderst Walfary

Dr. C.L. Dewangan Registration

Dr. Aruna Palta Vice Chancellos





Prof. Dr. (Smt.) Sandhya Pandey Co-ordinator

Prof. Dr. (Smt.) Lovely Sharma Vice Chancellor







| a A.Lall<br>Cretory               | R | Amb | BUILDING & IQAC, at Government Kamladevi Rathi Mahila P.G. College, Rajnandgaon (C.G.). | Participant/Resource person, held on 22.09.2017, Organized Under UGC Scheme for COMPETENCY | the one day state level workshop on teaching, learning & evaluation methodology.gs | Asstt. Professor of History, Govt. Nehanu P.G. College, Donganganh | This is to certify that Mr./Mrs./Dr. A. Chaudhany | // CERTIFIC TEM | Teaching, Leaning & Evaluation Methodology | One- State Level Conkshop | GC Sponsored | GC Sponsored | Italhandgaon (C.C.) | Rainandgaon (C.G.) | Rainandgaon (C.G.) | Rainandgaon (C.G.) |
|-----------------------------------|---|-----|-----------------------------------------------------------------------------------------|--------------