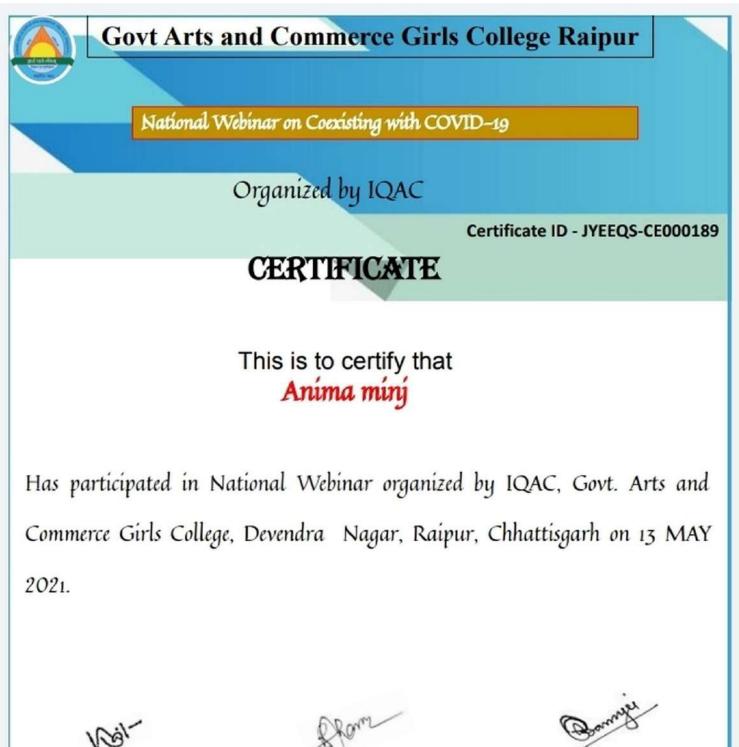

### GOVT. V.Y.T.PG. AUTONOMOUS COLLEGE, DURG (C.G.)

Accredited with A+ grade by NAAC Potential for Excellence (Phase-III) – UGC Centre of Excellence in Science NATIONAL WEBINAR

ON

"PROSPECTS AND CHALLENGES FOR FUTURE NAAC ACCREDITATION IN COLLEGES"

# **Certificate Of Participation**

This is to certify that Dr. Tarannum

of

PJN Government P.G. College Dongargarh, District, Rajnandgao

has participated

National Webinar on

"Prospects and Challenges for Future NAAC Accreditation in Colleges"

organized by IQAC, Govt V.Y.T. PG. Autonomous College, Durg (C.G.)

held on 14th June 2020.

Dr. R.N. Singh Principal and Patron

Rolmanali.

Dr. Jagjeet Kaur Saluja Organizing Secretary

Dr. Padmavati Convener