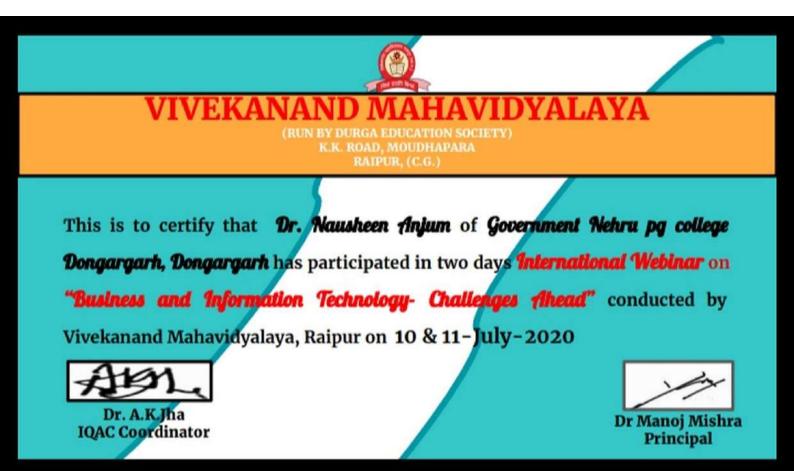

G. Tourism Board, Raipur (C.G.)

Danbda

Conterent) Securito (

Dr.K.L. Tandekar Principal Govt. Nehrn PG College



Certificate No.

U3PO38-CE000163

Government Rajmohini Devi Girls PG College Ambikapur, Distt - Surguja, Chhattisgarh

Certificate of Participation

This certificate is proudly presented to Dr. Nausheen Anjum

Guest lecture in geography Government Nehru Pg College Dongargarh for participating in the online National Webinar on

# "Covid 19 – Challenges of Child rearing / upbringing & positive atmosphere of the family"

Organised by Department of Home Science Govt. RMD Girls PG. College, Ambikapur, Surguja, Chhattisgarh on Friday, July 03, 2020 at 11:00 AM.

> Binh y Dr. (Smt.) Jyoti Sinha

> > Principal

Dr. Alka Jain Convener

Dr. Ejen Toppo Organizing Secretary









)





GOVERNMENT NAVEEN COLLEGE HASOUD District-Janjgir Champa, Chhattisgarh Registered Under Section 2(F) & 12(B) of UGC Act (Affiliated to Atal Bihari Vajpayee Vishwavidyalaya, Bilaspur)



ONE DAY MULTIDISCIPLINARY NATIONAL E-WORKSHOP ON ONLINE LEARNING MANAGEMENT SYSTEM AND GOOGLE FORMS

# Certificate of Participation

This is to certify that Dr./Prof./Mr./Mrs/Miss. NAUSHEEN ANJUM from GOVERNMENT NEHRU P. G. COLLEGE DONGARGARH has participated in one day National E- Workshop on "Learning Management System & Google Forms". This Workshop was organized by the Department of Computer Application in association with Internal Quality Assurance Cell Govt. Naveen College Hasoud on 09-Aug-2020.

Padhia

R.P. UPADHYAY ORGANIZING SECRETARY

PRAKASH KUMAR TRIPATHI CONVENOR & IQAC COORDINATOR

ANITA U