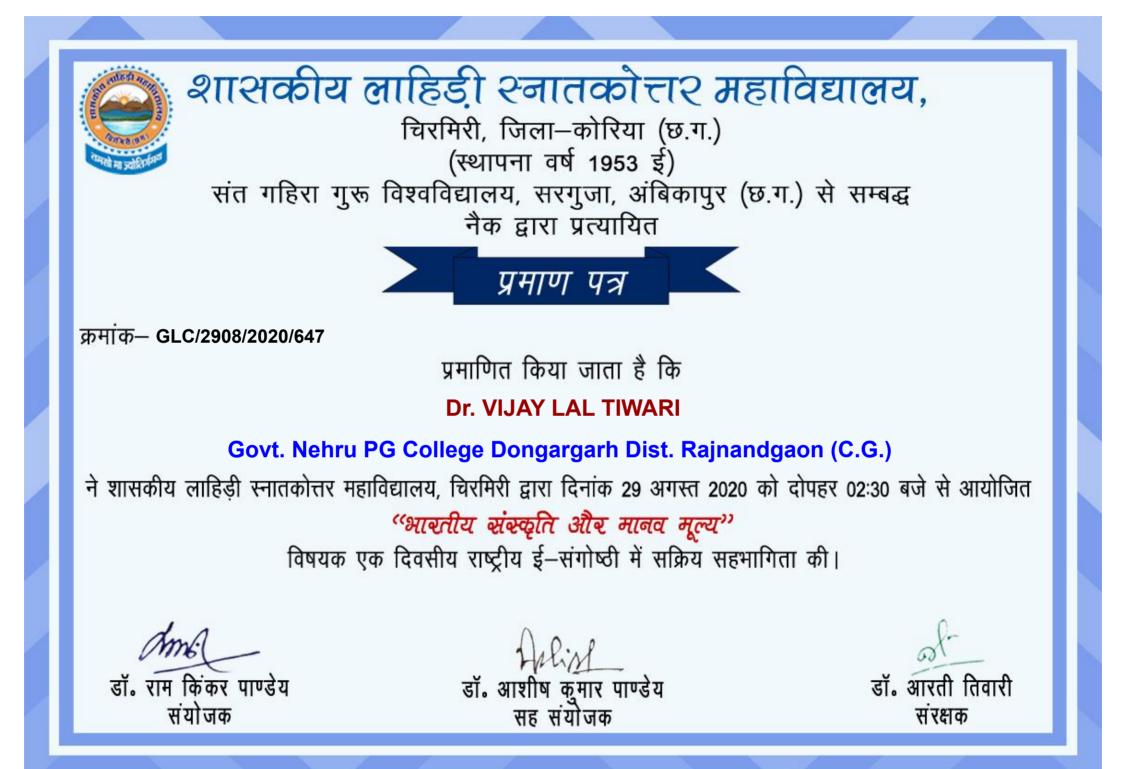

August, 2020.

Anushni

MS. ANUSHMI JAIN FACULTY CONVENOR ICFAI Law School, Dehradun

MRS. MONICA KHAROLA ACADEMIC CO-ORDINATOR ICFAI Law School, Dehradun

PROF. (DR.) YUGAL KISHORE DEAN IN-CHARGE ICFAI Law School, Dehradun





#### DR. RAMASHANKAR TIWARY MEMORIAL LECTURE SERIES

Organised by: K. S. Saket P.G. College, Ayodhya, Uttar Pradesh

**Certificate of Participation** 

This is to certify that Prof./Dr./Mr./Ms.

Dr. VIJAY LAL TIWARI

of Govt. Nehru PG College Dongararh

has participated in "DR. RAMASHANKAR TIWARY MEMORIAL LECTURE SERIES" organized by K.S. Saket

Post-graduate College, Ayodhya From 09th of September, 2020 to 15th September 2020.



men (Dr. Janmejay Tiwari) Organising Secretary

(Dr. Prabhat Srivastava) Coordinator

Gaza - East

(Dr. Narvadeshwar Pandey) Principal









#### DR. RAMASHANKAR TIWARY MEMORIAL LECTURE SERIES

Organised by: K. S. Saket P.G. College, Ayodhya, Uttar Pradesh

**Certificate of Participation** 

This is to certify that Prof./Dr./Mr./Ms.

Dr. VIJAY LAL TIWARI

of Govt. Nehru PG College Dongararh

has participated in "DR. RAMASHANKAR TIWARY MEMORIAL LECTURE SERIES" organized by K.S. Saket

Post-graduate College, Ayodhya From 09th of September, 2020 to 15th September 2020.



men (Dr. Janmejay Tiwari) Organising Secretary

(Dr. Prabhat Srivastava) Coordinator

Gaza - East

(Dr. Narvadeshwar Pandey) Principal



# Government College Rajpur, District- Balrampur-Ramanujganj, Chhattisgarh

#### **Certificate of Participation**

This certificate is proudly presented to Dr. VIJAY LAL TIWARI, Geography of Govt. Nehru PG college Donga