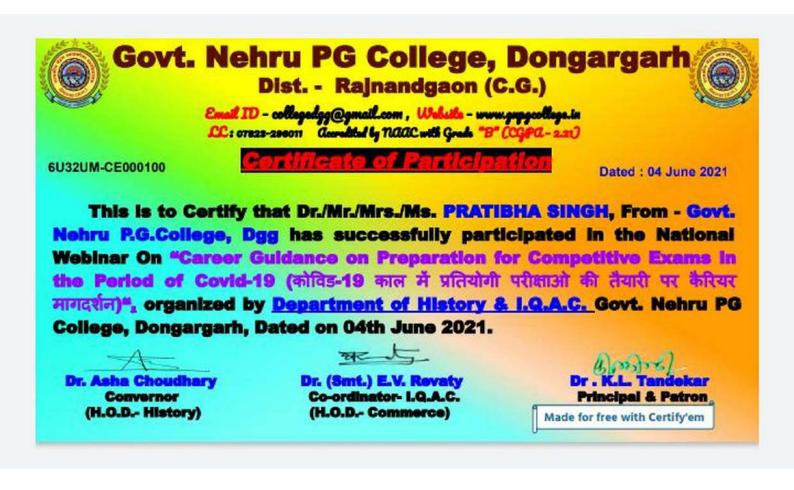

Govt. Nehru PG College, Dongargarh Dist. - Rajnandgaon (C.G.)

Accredited by NAAC with Grade "B" (CGPA – 2.21) Affiliated to Hemchand Yadav University Durg (C.G.)

Email ID – <u>collegedgg@gmail.com</u>

Website - www.gnpgcollege.in

KH0ZJC-CE000048

Dated : 30th September 2020

# **National Webinar**

**Awerness Campaign For Healthy Nation** 

On

**Certification of Appreciation** 

# **LEELARAM DEWANGAN**

# From Govt. Nehru P.G. college Dongargarh (C.G)

has participated and successfully qualified National level online quiz on National Webinar on

"Awerness Campaign For Healthy Nation"

on the occasion of the National Nutrition Month jointly organized by IQAC and Department of Home Science of Govt. Nehru PG College, Dongargarh, Dated on 24<sup>th</sup> September to 30th September 2020.

We wish you to stay safe and be healthy; physically and mentally against Covid-19

Dr. Tarrannum Co-convenor

Dr. (Smt.) E.V. Revaty Convenor

Boonel

Dr. K.L. Tandekar Principal & Patron

Published by: True Dreamster