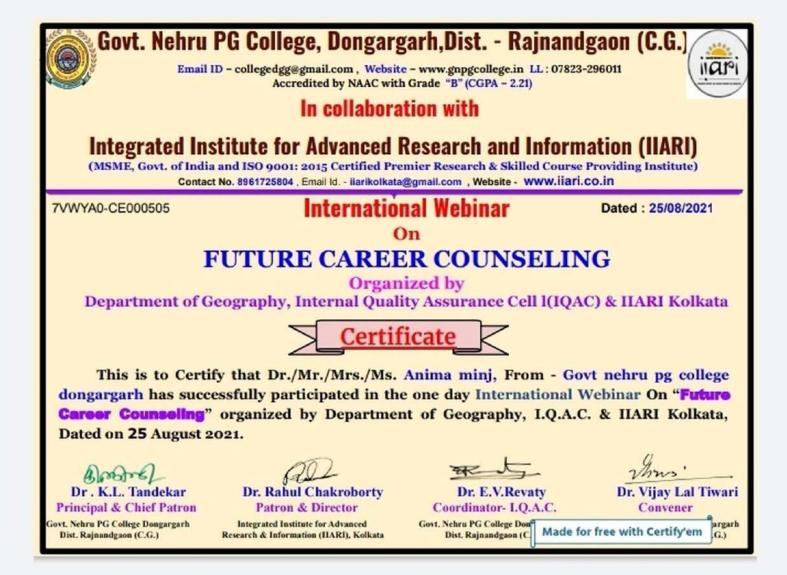

| fy that Mr/Mrs/Miss/Dr<br>Govt Nehru p<br>ated in the One week Faculty<br>esearch & Publication" Organ<br>Dongargaon on 22-09-2021 to 28<br>Conste<br>Mr. Ganesh Netam<br>Event Co-ordinator | UMA mahol<br>g college dongargarh<br>Development Program<br>nized by Govt. Dr. Baba S<br>.09-2021.<br>Mr. Chetan K Sahu<br>IQAC Co-ordinator<br>Mad  | bia<br>titled "Develop<br>Saheb Bhimrao A<br>Dr.(Mrs) B.N.<br>Principal &<br>e for free with Cert | mbedkar<br>Meshram<br>Patron |









Email ID - collegedgg@gmail.com, Website - www.gnpgcollege.in LL: 07823-296011 Accredited by NAAC with Grade "B" (CGPA - 2.21)

BKUS7I-CE000097

Dated : 31 July 2021

#### National Webinar

On

#### "Covid-19: Impact on Rural Economy" Jointly Organized by Department of Economics & I.Q.A.C.

#### **Certificate of Participation**

This is to Certify that Dr./Mr./Mrs./Ms. ANIMA MINJ, From - Govt Nehru pg College dongargar has successfully participated in the National Webinar On "Covid-19: Impact on Rural Economy" organized by Department of Economics & I.Q.A.C. Govt. Nehru PG College, Dongargarh, dated on 31 July 2021.

a months

Dr . K.L. Tandekar Patron & Principal

The to

Dr . E.V. Revaty Coordinator - I.Q.A.C.

uch

Dr. R.R. Koche Convener H.O.D. - Commerce



Email ID - collegedg