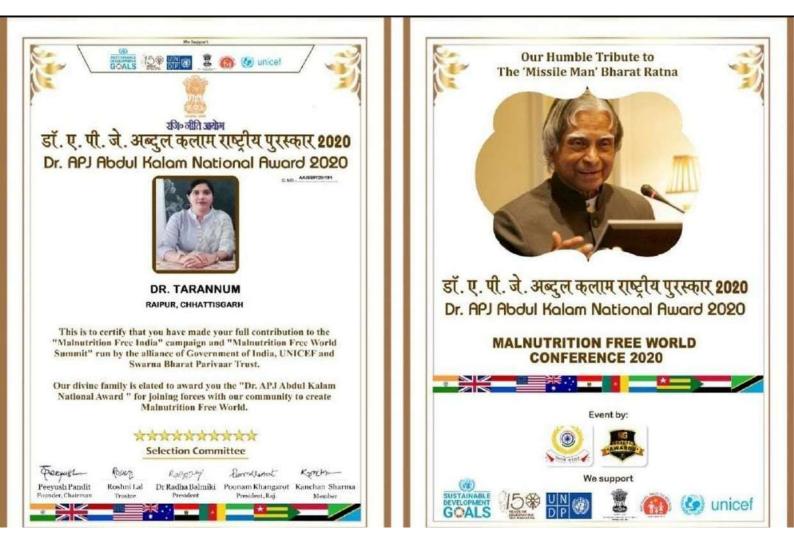

ti Chapter

Sponsored



National Level Online Seminar Competition In Recent Trends in Life Sciences



Certificate

This is to certify that

Miss/Mr. Dr. Tarannum of Government Nehru P.G. College Dongargarh Has actively Participated / Presented Seminar in National Level Online Seminar Competition on Recent Trends in Life Sciences Jointly organized by Dept. of Botany & Zoology, held on 22<sup>nd</sup> March 2021

forwar.

Dr D. S. Talwankar Principal, G.S. Science, Arts, Commerce College, Khamgaon ABah

Dr G. B. Kale Convener Associate Professor and Head Department of Zoology Platter.

Dr A. V. Padghan **Organizing Secretary** Associate Professor and Head Department of Botany

Dr Atul Bodkhe Convener ISCA, Amravati Chapter

Dr P.R. Choudhari Chief Guest Ex.Dy. Director, NEERI, Nagpur









Email ID - collegedgg@gmail.com , Website - www.gnpgcollege.in LL: 07823-296011 Accredited by NAAC with Grade "B" (CGPA - 2.21)

NCJEAY-CE000132

Dated : 24 June 2021

# **National Webinar**

On

# **Personality Development of Teachers & Students**

**Certificate of Participation** 

### Organized by Department of Botany

This is to Certify that Dr./Mr./Mrs./Ms. Dr. Tarannum, From - Government Nehru P. G. College Dongargarh has successfully participated in the National Webinar On "Personality Development of Teachers & Students" organized by Department of Botany & I.Q.A.C., Govt. Nehru PG College, Dongargarh, Dated on 24 June 2021.

| Boobrel            | act                   | - Parishing         | as                       |
|--------------------|-----------------------|--------------