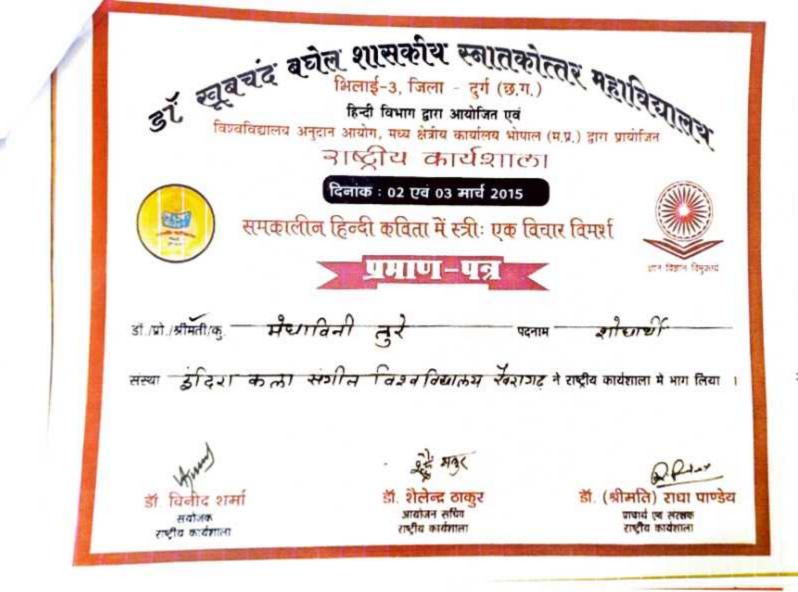

iona Level Online Faculty Development Programme(OFDP) on PHP and MySQL held from June 17 - June 21, 2020 organised by Department of Computer Science, B.M.S College for Women in association with Spoken Tutorial, HT Bombay [NMEICT MHRD, Govt. of India].

Ms. Privanka Shroff

HTB-ST Training Manager

Nal. A.L

Mrs. Nalini L. Convenor & HOD

Mrs. Bhavana Ashok Coordinator

l.N

Dr. N Nanda Principal

CERTIFICATE OF EXCELLENCE It is certified that Dr/Smt/Shri/Ku. Ms.Pratibha Singh of Govt. Nehru PG college Dongargarh participated in One Week E-lecture series from 3rd july to 9th july 2020 "INDRADHANUSH" We wish him/her succes in life.

"INDEADHANUSU"

Dr. Prashant Shrivastava Or summarianty Securitary A. Dieas. Stinderst Walfary

Dr. C.L. Dewangan Registration

Dr. Aruna Palta Vice Chancellos





Prof. Dr. (Smt.) Sandhya Pandey Co-ordinator

Prof. Dr. (Smt.) Lovely Sharma Vice Chancellor







| a A.Lall<br>Cretory               | R | Amb | BUILDING & IQAC, at Government Kamladevi Rathi Mahila P.G. College, Rajnandgaon (C.G.). | Participant/Resource person, held on 22.09.2017, Organized Under UGC Scheme for COMPETENCY | the one day state level workshop on teaching, learning & evaluation methodology.gs | Asstt. Professor of History, Govt. Nehanu P.G. College, Donganganh | This is to certify that Mr./Mrs./Dr. A. Chaudhany | // CERTIFIC TEM | Teaching, Leaning & Evaluation Methodology | One- State Level Conkshop | GC Sponsored | GC Sponsored | Italhandgaon (C.C.) | Rainandgaon (C.G.) | Rainandgaon (C.G.) | Rainandgaon (C.G.) |
|-----------------------------------|---|-----|------