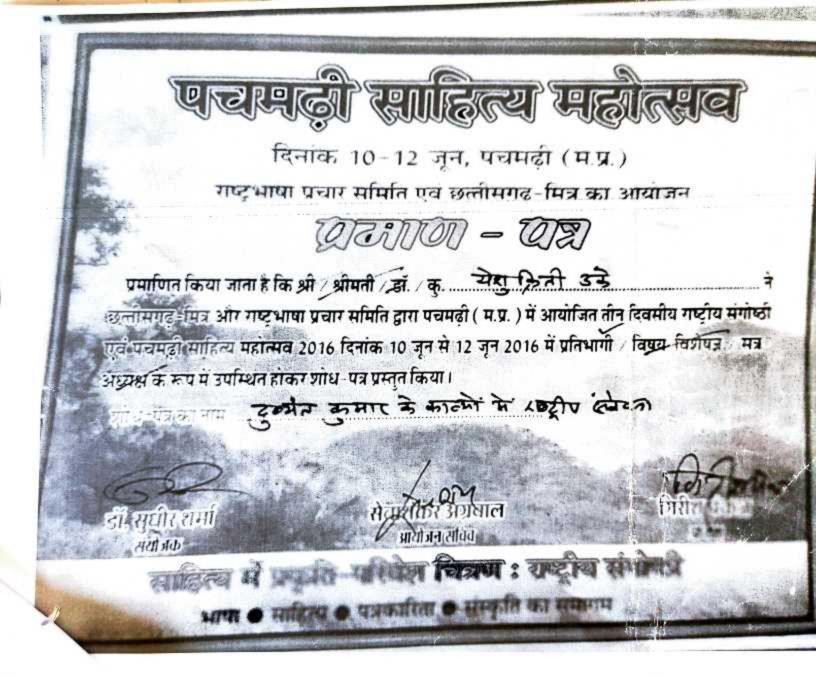

participated in the Three Days International Virtual Workshop on "Antenna Design" from 13.08.2020 to 15.08.2020.

Dr.C.Gnana Kousalya, M.E., Ph.D

Professor & Head (Staff & Student Affairs)

Dr.G.Rohini, M.E., Ph.D

Professor & Head (Lab Affairs)

Dr.P.Ravichandran,M.Tech.Ph.D Principal

10. 11



# GOVT. V.Y.T.PG. AUTONOMOUS COLLEGE, DURG (C.G.)

Accredited Grade 'A<sup>+</sup>' by NAAC, CPE Phase - III, STAR College, DBT, New Delhi National Workshop on Novel Materials and Medical Imaging Phosphors





This is to certify that Shri / Smt. /Ku. /Dr. ROSHAN....KUMAR....SAHU of GONT...N.Y.T...PG...ANTO "Novel Materials and Med" Phosphors" organized by the Department of Physics on 29th To 30

Dr. Jagjeet Kaur Saluj Organizing Secretary

HTDA DOSE Convener

Dr. R. N. Singh Patron / Principal





# "FACULTY DEVELOPMENT PROGRAMME" (FDP)

This is to certify that

Mr. Mrs. Mr. Nuta Thakur

has Participated in

### Under - DST - NIMAT PROJECT

Sponsored by

National Science & Technology Entrepreneurship

#### Development Board (NSTEDB)

Department of Science & Technology, Govt. of India

Organised by

Chhattisgarh Centre for Entrepreneurship Development

at Rajnandgaon from 28/02/2019 to 12/03/2019

11 10000

Regional Co-ordinator renna failur

#### Hemchand Yadav Vishwavidyalaya, Durg (C.G.)

Five Days Online Workshop on "New NAAC Accreditation Framework" From 9<sup>th</sup> April To 14<sup>th</sup> April 2021

#### CERTIFICATE

It is certified that Dr./Shri/Smt./Miss Dr.K.L.Tandekar Principal/ IQAC Coordinator/ NAAC Coordinator/ Professor/Research Scholar/ University Officer of G