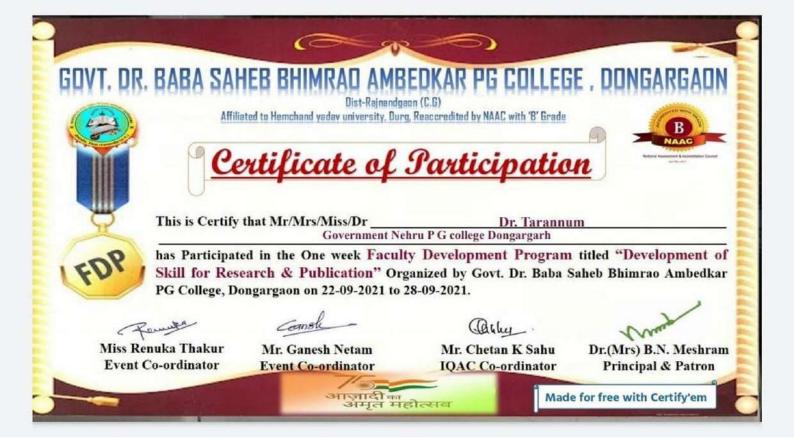

nkaracharacharya Mahavidyalaya,<br>Junwani, Bhilai (Chhattisgarh) in association with Rajiv Gandhi National Institute | Dr. Rahul Mene<br>Co-ordinator - I                             |
| AT 210<br>MAC Accredited with<br>ognized u/s 2(0) & 120                 | of Intellectual Property Management, Nagpur (Maharashtra).                                                                                                         | Dr. Akanksha Jain                                              |
| Recogniz                                                                | Certificate Id : DELPGI-CE000167                                                                                                                                   | Co-ordinator - II                                              |





Government Nehru P G College Dongargarh District Rajnandgaon C.G & NAAC Accredited with Grade "B" CGPA 2.21 Shri Shankaracharya Mahavidyalaya, Junwani Bhilai Dist. Durg C.G NAAC Accredited with Grade "A" CGPA 3.10

EMADGY-CE000418

#### **CERTIFICATE OF PARTICIPATION**

This is to certify that *Dr. TARANNUM* has actively participated in five days *National Level Faculty Development Program from 01/09/21 to 05/09/21* Jointly organised by Department of Computer Science and IQAC Govt. Nehru P.G College Dongargarh & IQAC - Shri Shankaracharya Mahavidyalaya Junwani Bhilai.

the.

Smt.Tulika Chakraborty Convener Dr.Rahul Mene IQAC - Co-ordinator

Dr E. V Revaty IQAC - Co-ordinator Dr.Raksha Singh Principal

Dr K L Tandekar **Principal & Patron** 



# Government Nehru P G College Dongargarh Di