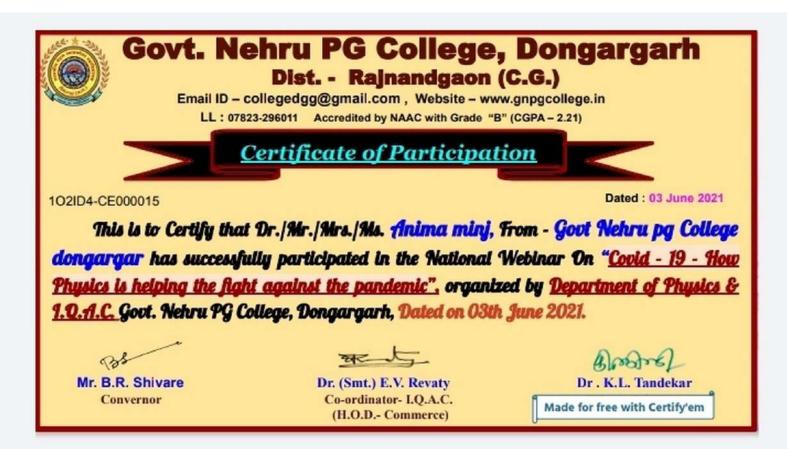

tment of English)

Dr. (Smt.) E.V. Revaty Co-ordinator- I.Q.A.C. (H.O.D.- Commerce)

Dr. K.L. Tandekar **Principal & Patron** Made for free with Certify'em



## Government Nehru P G College Dongargarh District Rajnandgaon C.G

Accredited By NAAC with Grade "B" CGPA -2.21

GTMEKE-CE000089

#### CERTIFICATE

#### This is to Certify that *Anima minj* has Attended *International Webinar*

on

"Contemporary Issues with Cyber Technology" Dated 9th June 2021 Organised by Department of Computer Science.

Heraborly-.

Ms. Tulika Chakraborty Convenor Dr E. V Revaty IQAC - Co-Ordinator

Bardrel Dr K L Tandekar

Principal & Patron





Dr. Asha Choudhary Convernor (H.O.D.- History) Dr. (Smt.) E.V. Revaty Co-ordinator- I.Q.A.C. (H.O.D.- Commerce)

**Dr.K.L. Tandekar** Made for free with Certify'em











Affiliated to Hemchand Yadav University Durg (C.G.)

Email ID - collegedgg@gmail.com

Website - www.gnpgcollege.in

RODFLS-CE000036

Dated : 28th May 2021

### National Webinar On

## IMPACT OF COVID-19 ON CURRENT STATUS OF BIODIVERSITY AND ENVIRONMENT

# **Certification of Participation**

# Anima minj

From Govt Nehru pg College dongargar

has successfully participated in National level Webinar on

**"IMPACT OF COVID-19 ON CURRENT STATUS OF BIODIVERSITY AND ENVIRONMENT"** 

Organied by

Department of Zoology and I.Q.A.C. Govt. Nehru PG College, Dongargarh, Dist. Rajnandgaon (C.G.) Dated on 28<sup>th</sup> May 2021

We wish you to stay safe and be healthy; physically and mentally against Covid-19

Mr. B.R.Sivare Convernor (H.O.D. - Zoology Department)

Bootos

Dr . K.L. Tandekar P