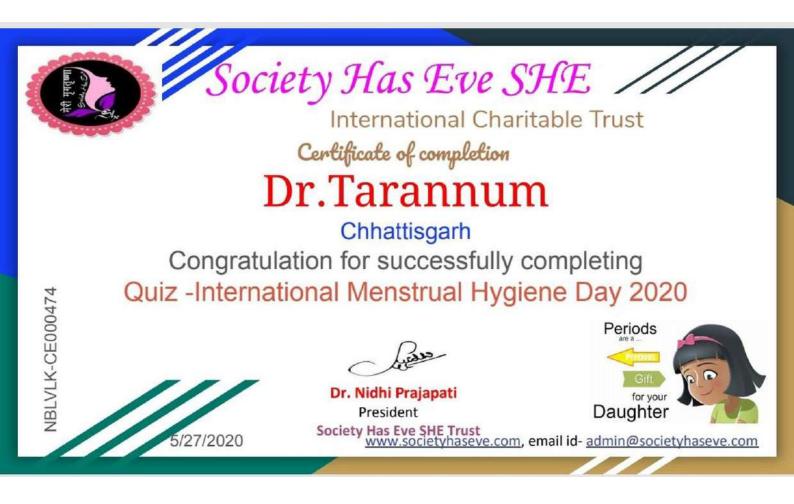

RTMENT OF HOME SCIENCE GOVT. D. B. GIRLS' P.G. COLLEGE, RAIPUR

Stradholi

DR. SHRADHDA GIROLKAR PRINCIPAL GOVT. D. B. GIRLS' P.G. COLLEGE, RAIPUR

# Govt. D.B. Girls P.G. (Autonomous) College Raipur (C.G.), India.

# **INTERNATIONAL WEBINAR**

ON

Health and Wellness Strategies During COVID-19 and Beyond

ORGANISED BY Women Study Centre

### This is to certify that

Dr. Tarannum

### Government Nehru P.G. College Dongargarh

has participated in the one day INTERNATIONAL WEBINAR on Health and Wellness Strategies During COVID-19 and Beyond organised by Women Study Centre of Govt. D.B. Girls P.G. (Autonomous) College, Raipur (C.G.), India. on Saturday, 1st August 2020

Shradhole

Dr. Shradhda Girolkar Principal PATRON

Dr Shipra Banerjee

Dr Rashmi Minj CONVENER

Dr. D.K. Masta CO-CONVENER





Vidarbha Shikshan Prasarak Mandal's

G.S. Science, Arts and Commerce College, Khamgaon Dist. Buldana (Maharashtra State) Re-accredited with 'A' Grade (CGPA 3.08)



Indian Science Congress Association (ISCA) Kolkata, Amravati Chapter

Sponsored



National Level Online Seminar Competition In Recent Trends in Life Sciences



Certificate

This is to certify that

Miss/Mr. Dr. Tarannum of Government Nehru P.G. College Dongargarh Has actively Participated / Presented Seminar in National Level Online Seminar Competition on Recent Trends in Life Sciences Jointly organized by Dept. of Botany & Zoology, held on 22<sup>nd</sup> March 2021

forwar.

Dr D. S. Talwankar Principal, G.S. Science, Arts, Commerce College, Khamgaon ABah

Dr G. B. Kale Convener Associate Professor and Head Department o