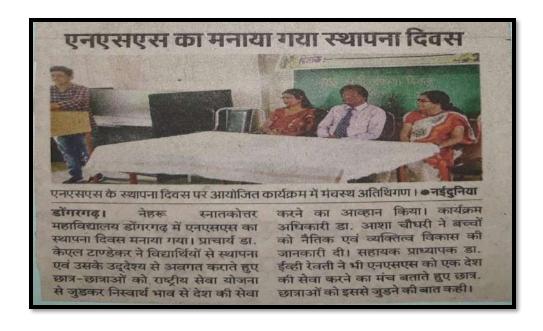

Department of Political science started from 1964, affiliated to Pt. Ravishankar Shukla University, Raipur and Post Graduated classes started from 1982. This national seminar is being organized by department of political Science first time. One day workshop was organized on 6-12-2016 by the department. Teachers and students from various colleges of Chhattisgarh participated in this workshop.