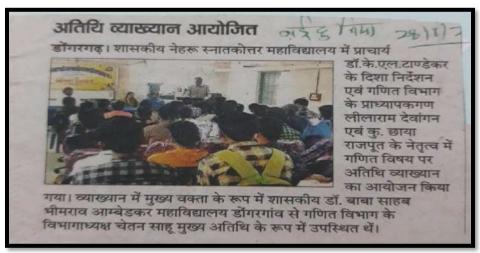

Department of Political science started from 1964, affiliated to Pt. Ravishankar Shukla University, Raipur and Post Graduated classes started from 1982. This national seminar is being organized by department of political Science first time. One day workshop was organized on 6-12-2016 by the department. Teachers and students from various colleges of Chhattisgarh participated in this workshop.