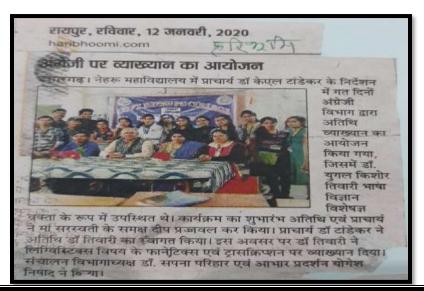

elders living in our neighbourhood, not only our grandparents, maternal grandparents in our house. They are our worshippers.







### Guest lecture organized by the Department of English on Linguistics

A guest lecture was organized by the English Department on Wednesday, 8<sup>th</sup> January, in which Dr. Yugal Kishore Tiwari, Linguistics expert was present as the keynote speaker. The program started with lamp lighting in front of Maa Saraswati by the guest and the principal, after which the guest Dr. Yugal Kishore Tiwari was welcomed by the principal Dr. K. L. Tandekar by presenting a bouquet. On this occasion, Dr. Yugal Kishore Tiwari delivered his lecture on phonetics and transcription of linguistics. This lecture was specially designed by M.A. Beneficial for English students.





#### Nehru College organized blood donation camp

In Government Nehru Postgraduate College, a blood donation camp was organized under the guidance of Principal Dr. K. L. Tandekar and under the leadership of Red Cross in-charge Dr. Pradeep Kumar Jambulkar. The chief guest of the program was the college's public participation committee president Nawaz Khan, special guest Rakt Mitra Phanendra Zen Blood Bank Rajnandgaon, Vikas Jaiswal Ashirwad Blood Bank, Technician Bhuneshwar Gajpal Devangan, Harish Sahu, Duleshwar and Narottam and Varsha Ashirwad Blood Bank, Red Cross Committee President Dakeshwar. Verma, Vice President Pooja Dongre, Secretary Raman Sahu, Co-Secretary Shweta Sangode, Thaneshwari Vaishnav, Bhuneshwari Banjare, Kanti Uike, Professors Dr. Smt. E.V. Revathi, Dr. Neeta Thakur,