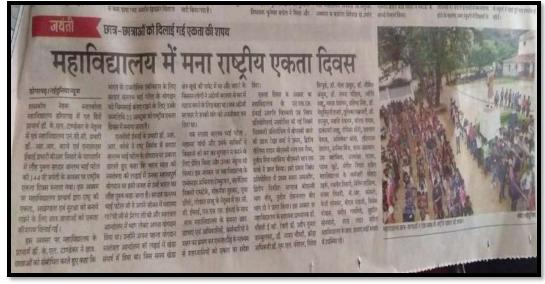

Pandey, Assistant Commissioner, Durg Division was present. An appeal has been made by the college administration to the students of the college to get information regarding GST and to be benefited by attending this lecture in maximum numbers.









# National Unity Day celebrated in college Unity oath administered to students

In Government Nehru Postgraduate College, Dongargarh, under the leadership of Tandekar and the college N.C.C. in-charge Dr. R.R. Koche and N.S.S. Unit Incharge Shri B.R. Under the guidance of Siware, National Unity Day was celebrated on the occasion of 144th birth anniversary of Iron Man Sardar Vallabhbhai Patel. On this occasion, the college principal administered the oath of unity to the students to maintain the unity, integrity and security of the nation.







#### BEAUTY PALLOR & MEHANDI TRAINING WORKSHOP

15/11/2019 TO 29/12/2019





## INAUGURATION



#### THREADING PRACTICE WORK



#### COMPLETE FACIAI



#### WAXING TRAINING PHOTOGRAPHS



### One day workshop on Career Guidance organized in Nehru Mahavidyalaya

At the campus of Government Nehru Graduate College, Dongargarh, on 22nd November - Friday, a one-day workshop on Career Guidance was organized under the guidance of Tandekar and under the aegis of Commerce Department. In which as the chief guest G. Gopal Rao, Branch Manager, Life Insurance Corporation of India Dongargarh and Rajesh Dammani Chief Advisor, Life Insurance Corporation of India Branch Dongargarh were present. HOD of Commerce Dr. Smt. E.V., The chief guests were welcomed with a bouquet of flowers by Dr. Revaty. In this