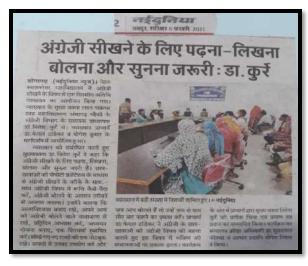

Department of Political science started from 1964, affiliated to Pt. Ravishankar Shukla University, Raipur and Post Graduated classes started from 1982. This national seminar is being organized by department of political Science first time. One day workshop was organized on 6-12-2016 by the department. Teachers and students from various colleges of Chhattisgarh participated in this workshop.