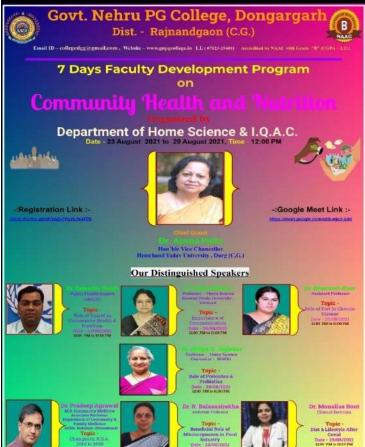

बारे एक में का प्रकार कर कर कि उपान के की करों। तब के पूर्व अपान में केवान ने वर्ष माजियाला मी अध्यक्त प्रकार की कीवान करों। तब के पूर्व अपान में केवान ने कीवान करों का की का माजिया में कीवान में अध्यक्त में अध्यक्त में अध्यक्त बेद प्रान होने के पूर्व कर कर केवान में अध्यक्त में अध

विश्वपक की जर्मन ने किशानियों की प्रधान ना वार्तिकारण के पूर्णन भारत में औद्धा के बंध में पूचार्क के आर्थन को में किए बोर्चाए प्रस्तकत खेलते. वार्तिकारण के पूज्य नमान ने कीला कार्याव्यक्त पर्या केंद्र कीरह. सार्त्रज खोला का अवस्था दिया सर्विक का में मानान और अधिकारों के प्रमुख्य सर्विक का में मानान कीए अधिकारों के प्रमुख्य निक्षण पूर्ण आप प्रदर्शन कार्यक्रमुख्यों सम्मानक हो. इंद्री स्वरो ने लिखा

## 7 Days Faculty Development Program

on

# **Community Health and Nutrition**

23 August 2021 to 29 August 2021





# पिलक हेल्थ एवं न्यूद्रिशन पर जुटे विशेषज्ञ

जीपराव, (सवा संकत)। शासकाय नेहरू महाविधालय में प्राचार्य डॉ. के. एल. टांडेकर, गृह विज्ञान, विभागाध्यक्ष डॉ. तानुम नवा आई.क्यू एसी. सेल प्रभागी डॉ. ई. खी. तेवती के संयुक्त तत्वाव्यक्षन में ऑनलाइन माध्यम से 7 दिवसीय फैकल्टी हेक्तरेपमेंट कार्यक्रम आयोगित किया गया। जिसकी धीम पव्लिक हेल्थ एवं स्टूटीशन पर आधारित थी। गाष्ट्रीय शिक्षा वीति-2020 के अनुसार फैकल्टी विकास हुन प्रभेक महाविद्यालय में फैकल्टी डेबल्पमेंट का आयोगन कराना अनिवार्य हैं

महाविद्यालय का यह प्रथम फैकस्टो टेबलेग्सेन्ट कार्यक्रम था, (बतारी 07 दिवता तक भारत के आलग-अस्तम राज्यों से किचम विकारडों द्वारा थी.पी.टी., प्रस्तकारती के माध्यम से अमने तिचयर, प्रशिक्षण पूर्व जास्त्रवन प्रस्तुत कर, नशानियालय परिवार के साथ हो, कार्यक्रम में नुदे शीतगण नाधीनव हुए शुक्रापंत्र डॉ. अरुषा परता, कुलपि