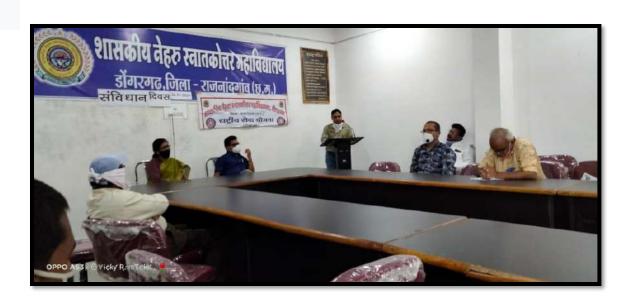

SOUVENIR

शासकीय नेहरू स्नातकोत्तर महाविद्यालय डोंगरगढ़, जिला - राजनांदगांव (छ.ग.)

#### राष्ट्रीय शोध संगोष्ठी दिनांक — 24 एवं 25 फरवरी 2018

जनसमस्या निवारण में प्रशासन की भूमिका

( छ.ग. राज्य के संदर्भ में )

| 丣.                  | नाम                                  | पद                                                                      |
|---------------------|--------------------------------------|-------------------------------------------------------------------------|
|                     | डा. गोपा बागची                       | विभागाध्यक्ष, पत्रकारिता एवं जनसंचार विभाग गुरू घासीदास वि.वि. बिलासपुर |
| 1                   |                                      | विभागाध्यक्ष, पत्रकारिता एवं जनसंचार विभाग गुरू घासीदास वि.वि. बिलासपुर |
| 3                   | डा. गुरूशरण लाल<br>श्री टेलाराम मेहर | विभागाध्यक्ष, पत्रकारिता एवं जनसंचार विभाग गुरू घासीदास वि.वि. बिलासपुर |
|                     | योगेश वैष्णव                         | विभागाध्यक्ष, पत्रकारिता एवं जनसंचार विभाग गुरू घासीदास वि.वि. बिलासपुर |
| 4                   |                                      |                                                                         |
|                     | श्री राकेश कुमार                     | शोधार्थी                                                                |
| 6                   | डॉ. जी.एस. बग्गा                     | विभागाध्यक्ष वाणिज्य धमधा                                               |
| 7                   | डॉ. आर.एल.कोसरे                      | विभागाध्यक्ष अर्थशास्त्र, धमधा                                          |
| 8                   | डॉ.मालती तिवारी                      | सहायक प्राध्यापक राजनीति विज्ञान महासमुंद                               |
| 9                   | श्री विजय कुमार मिर्चे               | शोधार्थी , महासमुंद                                                     |
| _                   | डॉ. रिता पांडे                       | विभागाध्यक्ष इतिहास, महासमुंद                                           |
| _                   | डॉ. प्रिति मिश्रा                    | विभागाध्यक्ष समाजशास्त्र छ.ग.म.वि. रायपुर                               |
| <b>CONSTRUCTION</b> | डॉ. सुषमा चौरे                       | छुरिया महाविद्यालय                                                      |
|                     | श्री जितेन्द्र कुमार साखरे           | सहायक प्राध्यापक इतिहास, खैरागढ़                                        |
| -                   | श्री डी.के. बेलेन्द्र                | सहायक प्राध्यापक इतिहास, खैरागढ़                                        |
|                     | डॉ. ए.आर. ध्रुव                      | सहायक प्राध्यापक, राजनीति विज्ञान, एलबी नगर                             |
|                     | श्री ताम्रध्वज शुक्ला                | सहायक प्राध्यापक, समाजशास्त्र, पेण्ड्रा                                 |
| 17                  | डॉ. एम.पी. रोहनी                     | सहायक प्राध्यापक, राजनीति विज्ञान, पेण्ड्रा                             |
| -                   | श्री सत्येन्द्र सिंह गौतम            | सहायक प्राध्यापक, रसायन विज्ञान, पेण्ड्रा                               |
| 19                  | श्रीमती करूणा गायकवाड़               | 'सहायक प्राध्यापक, हिन्दी                                               |
| 20                  | डॉ.ए.एल. सूर्यवंशी                   | सहायक प्राध्यापक, राजनीति विज्ञान, भाटापारा                             |
| 21                  | डॉ. के.एल. ठाकुर                     | प्राध्यापक, राजनीति विज्ञान, डोंगरगांव                                  |
| 22                  | श्री गणेश कुमार नेताम                | सहायक प्राध्यापक, समाजशास्त्र, डोंगरगांव                                |
| 23                  | श्री बी. महोबिया                     | सहायक प्राध्यापक वाणिज्य, डोंगरगांव                                     |
| 24                  | श्री के.एन. टांडेकर                  | डोंगरगांव                                                               |
| 25                  | डॉ. अंजना ठाकुर                      | प्राध्यापक, राजनीति विज्ञान, दिग्वि. महा. राजनांदगांव                   |
|                     | डॉ. अमिता बख्शी                      | प्राध्यापक, राजनीति विज्ञान, दिग्वि. महा. राजनांदगांव                   |
| -                   | श्री ए.के. धमगाये                    | सहायक प्राध्यापक, डोंगरगांव                                             |
| -                   | श्री राजेश कुमार                     | शोधार्थी, डोंगरगांव महाविद्यालय                                         |
| -                   | डॉ. निर्मला उमरे                     | सहायक प्राध्यापक, राजनांदगांव                                           |
| -                   | डॉ. ए.एन. मारखिजा                    | सहायक प्राध्यापक, विज्ञान महाविद्यालय, राजनांदगांव                      |
|                     | डॉ. नागरत्ना गणवीर                   | सहायक प्राध्यापक, विज्ञान महाविद्यालय, राजनांदगांव                      |
| -                   | डॉ. शिखा सरकार                       | सहायक प्राध्यापक, इतिहास, दंतेवाडा                                      |
| -                   | डॉ. रत्नबाला महंत                    | सहायक प्राध्यापक, समाजशास्त्र, दंतेवाड़ा                                |
| _                   | डॉ. संगीतां घई                       | सहायक प्राध्यापक, राजनीति विज्ञान, रायपुर                               |
|                     | डॉ. मल्लिका सुद                      | सहायक प्राध्यापक, राजनीत अभनपुर महाविद्यालय                             |
| -                   | डॉ. संजय कुमार यादव                  | सहायक प्राध्यापक , कोरबा                                                |
|                     | डॉ. प्यारेलाल आदिले                  | प्राचार्य, बी.डी. कालेज, कटघोरा                                         |
| -                   | श्री दीनानाथ यादव,                   | शोधार्थी, महात्मा गांधी अन्त. हिन्दी वि.वि. वर्धा                       |
| -                   | डॉ. महेश श्रीवास                     | सहायक प्राध्यापक, अर्थशास्त्र, राजनांदगांव                              |