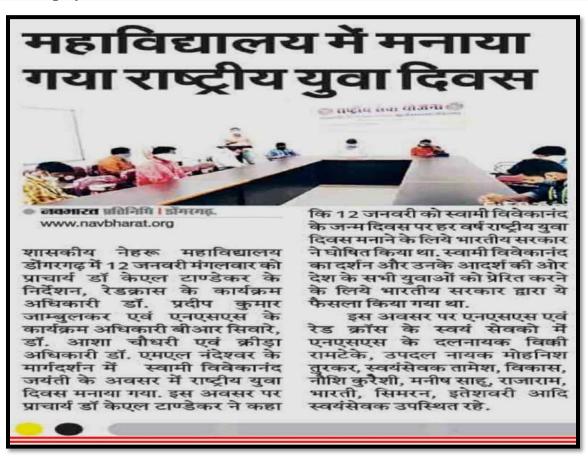

मरन, इतेश्वरी आदि स्वयंसेवक उपस्थित रहे.

#### National Youth Day celebrated in college

On Tuesday, January 12<sup>th</sup> at Nehru College, Dongargarh, under the direction of Principal Dr. K. L. Tandekar, Program Officer of Red Cross, Dr. Pradeep Kumar Jambulkar and Program Officer of NSS, B. R. Siware, Dr. Asha Choudhary. National Youth Day was celebrated on the occasion of Swami Vivekananda Jayanti under the guidance of Dr. Nandeshwar. On this occasion, Principal Dr.K L Tandekar said that on January 12<sup>th</sup>, the birth anniversary of Swami Vivekananda was declared by the Government of India to celebrate National Youth Day every year. This decision was taken by the Indian government to inspire all the youth of the country towards the philosophy and ideals of Swami Vivekananda.



### Parakram Day celebrated in college

In the presence of the students of National Service Scheme under the guidance of Mr. Siware and Dr. Asha Chaudhary, on Saturday 23rd January, 125th birth anniversary of Netaji Subhas Chandra Bose was celebrated as Parakram Diwas. The program was inaugurated by the Principal by garlanding and tilak on the oil painting of Netaji Subhas Chandra Bose. On this occasion, the Principal of the college, Dr.K.L.Tandekar while addressing the students in his remarks said that many brave warriors have contributed for the freedom of the country.

### महाविद्यालय में मना पराक्रम दिवस

 नवभारत प्रतिनिधि । डोंमरगढ़. www.navbharat.org

शासकीय नेहरू स्नातकोत्तर महाविद्यालय डोंगरगढ़ में प्राचार्य डॉ. के एल. टाण्डेकर के दिशा निर्देशन एवं एनएसएस के प्रभारी बीण्आरण् सिवा