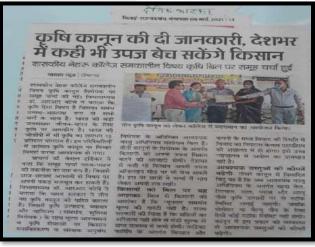

A three-day camp was organized in collaboration with Government Girls Higher Secondary School, Dongargarh.

### Group discussion on Agricultural law held in the Department of Economics

Under the guidance of Dr. Tandekar and of Dr. RR Koche, Head of the Department of Economics, a group discussion was organized on the contemporary topic Agricultural Law Bill. Underlining the importance and relevance of the subject, Dr. RR Koche, head of the department said that agriculture is such a subject, which is directly and indirectly related to all sections. Large population of India is based on agriculture for subsistence. Apart from this, agriculture also contributes about 15 percent to India's GDP. In these circumstances it became necessary to discuss in detail the present agricultural law.







### The importance of SWOT analysis explained in the lecture

A one-day guest lecture was organized on the subject SWOT analysis in collaboration with Revathi's guidance and guest lecturer Sandeep Srivas. As the keynote speaker in the lecture, Mrs. Kamala Devi Rathi College, Rajnandgaon, Head of the Department of Commerce Dr. Lali Sharma was present. The program was started by garlanding and lighting the lamp in front of the statue of Maa Saraswati. Dr. Lali Sharma told the students through PPT on SWAT analysis that powers mean not only physical powers but also mental abilities.



# Graphical presentation of economic principles on the topic Lecture organized in Department of Economics

A lecture was organized on the topic of graphical presentation of economic principles under the guidan