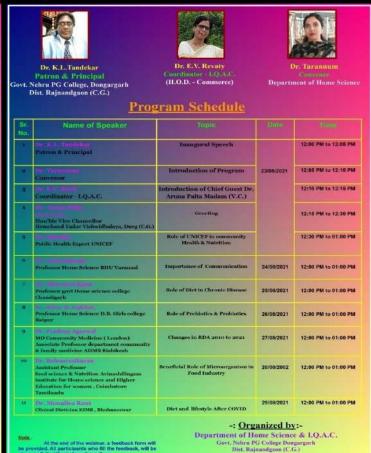

ारे एक में का प्रकार कर कर कि उपान के की करों। तब के पूर्व अपान में केवान ने वर्ष माजियाला मी अध्यक्त प्रकार की कीवान करों। तब के पूर्व अपान में केवान ने कीवान करों का की का माजिया में कीवान में अध्यक्त में अध्यक्त में अध्यक्त बेद प्रान होने के पूर्व कर कर केवान में अध्यक्त में अध

विश्वपक की जर्मन ने किशानियों की प्रधान ना वार्तिकारण के पूर्णन भारत में औद्धा के बंध में पूचार्क के आर्थन को में किए बोर्चाए प्रस्तकत खेलते. वार्तिकारण के पूज्य नमान ने कीला कार्याव्यक्त पर्या केंद्र कीरह. सार्त्रज खोला का अवस्था दिया सर्विक का में मानान और अधिकारों के प्रमुख्य सर्विक का में मानान कीए अधिकारों के प्रमुख्य निक्षण पूर्ण आप प्रदर्शन कार्यक्रमुख्यों सम्मानक हो. इंद्री स्वरो ने लिखा

## 7 Days Faculty Development Program

on

# **Community Health and Nutrition**

23 August 2021 to 29 August 2021





# पिलक हेल्थ एवं न्यूद्रिशन पर जुटे विशेषज्ञ

जीपराव, (सवा संकत)। शासकाय नेहरू महाविधालय में प्राचार्य डॉ. के. एल. टांडेकर, गृह विज्ञान, विभागाध्यक्ष डॉ. तानुम नवा आई.क्यू एसी. सेल प्रभागी डॉ. ई. खी. तेवती के संयुक्त तत्वाव्यक्षन में ऑनलाइन माध्यम से 7 दिवसीय फैकल्टी हेक्तरेपमेंट कार्यक्रम आयोगित किया गया। जिसकी धीम पव्लिक हेल्थ एवं स्टूटीशन पर आधारित थी। गाष्ट्रीय शिक्षा वीति-2020 के अनुसार फैकल्टी विकास हुन प्रभेक महाविद्यालय में फैकल्टी डेबल्पमेंट का आयोगन कराना अनिवार्य हैं

महाविद्यालय का यह प्रथम फैकस्टो टेबलेग्सेन्ट कार्यक्रम था, (बतारी 07 दिवता तक भारत के आलग-अस्तम राज्यों से किचम विकारडों द्वारा थी.पी.टी., प्रस्तकारती के माध्यम से अमने तिचयर, प्रशिक्षण पूर्व जास्त्रवन प्रस्तुत कर, नशानियालय परिवार के साथ हो, कार्यक्रम में नुदे शीतगण नाधीनव हुए शुक्रापंत्र डॉ. अरुषा परता, कुलपित