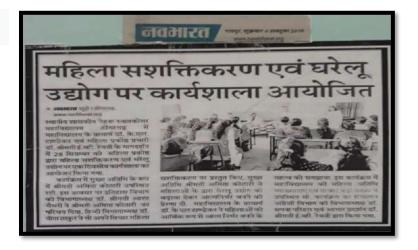

#### राष्ट्रीय संगोष्ठी जनसमस्या निवारण में प्रशासन की भूमिका (छ.ग. राज्य के संदर्भ में)

अविभाजित म.प्र. में छ.ग. क्षेत्र को एक आदिवासी, पिछड़ा, अविकसित एवं बीमारू क्षेत्र के रूप में जाना जाता था। जहाँ कभी भी म.प्र. की राजधानी भोपाल में किसी उच्च अधिकारी को दंडित करना होता था, तब उसका स्थानांतरण जगदलपुर कर दिया जाता था, जिसे तत्कालीन समय में नौकरशाह वर्ग कालेपानी की सजा की संज्ञा देते थे। इसका प्रमुख कारण प्रदेश में गरीबी, बेरोजगारी, अंधविश्वास, अशिक्षा, जनजागरूकता का अभाव, नक्सलवाद ऐसी कमियां थी जिनसे अनेक जनसमस्याएं आये बिन बनी रहती थी एवं उनका निदान त्वरित गति से नहीं हो पाता था। अन्ततः छ.ग. क्षेत्र के जनप्रतिनिधि, बुद्धिजीवियों, स्वतंत्रता संग्राम सैनानियों, किसान्, मजदूर , युवा, महिलाएँ सभी के आकोश व आन्दोलन ने तत्कालीन राजनीतिक इच्छादृष्टि को 1 नवम्बर सन् 2000 को नये राज्य की स्थापना के लिए बाध्य कर दिया।

राज्य निर्माण के बाद प्रदेश की ग्राम पंचायतों में महिलाओं को 50 प्रतिशत आरक्षण, 16 जिलों से बढ़कर 27 जिलों की स्थापना राज्य सरकार की पी.डी.एस. योजना, सड़को के जाल एवं अनेक जनकल्याणकारी योजनाओं के कियान्वयन ने तेजी के साथ जनसमस्याओं के निवारण एवं राज्य में श्रम पलायन को रोकने में प्रभावकारी सराहनीय कदम उठाये है। गांव के कोटवार व पटवारी से लेकर प्रमुख सचिव तक एवं सरपंच से लेकर मुख्यमंत्री तक के जनप्रतिनिधियों ने छ.ग. में ग्राम स्वराज अभियान के माध्यम से जनसमस्याओं के निवारण में महत्वपूर्ण योगदान् दिया है। वर्तमान समय में शिक्षा का विकास व मीडियां के बढ़तें प्रभाव ने जनसमस्याओं के कारण व निवारण में एक नये युग का सुत्रपात किया है।

इस राष्ट्रीय संगोष्ठी का प्रमुख उद्देश्य यह है कि राज्य निर्माण के बाद प्रदेश सरकार की नई नीतियां , कार्यक्रम एवं योजनाओं के कियान्वयन, के बाद छ.ग. के ग्रामीण व शहरी क्षेत्र की जनसमस्याओं के निवारण में प्रशासन का क्या योगदान प्राप्त हो रहा है और इसमें क्या बेहतर करने की आवश्यकता है और क्या कियां जा सकता है, इन सब बातों पर विस्तृत अध्ययन व विश्लेषण की आवश्यकता है।