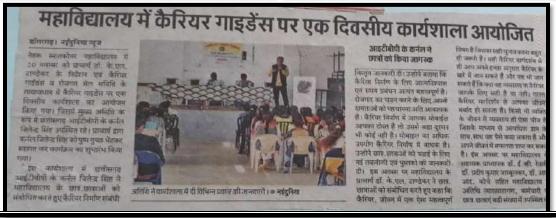

S



### One day workshop on Career Guidance organized in Nehru Mahavidyalaya

At the campus of Government Nehru Graduate College, Dongargarh, on 22nd November - Friday, a one-day workshop on Career Guidance was organized under the guidance of Tandekar and under the aegis of Commerce Department. In which as the chief guest G. Gopal Rao, Branch Manager, Life Insurance Corporation of India Dongargarh and Rajesh Dammani Chief Advisor, Life Insurance Corporation of India Branch Dongargarh were present. HOD of Commerce Dr. Smt. E.V., The chief guests were welcomed with a bouquet of flowers by Dr. Revaty. In this workshop, the professors of commerce department, Mrs. Mamta Devangan, Mrs. Jyoti Sahu, Ms. Pratibha Singh and students of commerce and arts department of the college were present.







### Constitution Day celebrated in Nehru College

In Government Nehru Graduate College, Dongargarh, Dr. Pradeep Kumar Jambulkar, Dr. Smt. Asha Choudhary, Dr. Smt. E.V. Revaty, and Shri B.R. were present in the celebrating program Constitution Day under the leadership of Siware. The program started with garlanding the oil painting of Dr. Babasaheb Bhimrao Ambedkar. After this, while reading the Preamble of the Constitution, the Principal administered the oath to follow the rules of the Constitution. After that Khushbu Neware BA 1st year student of the college presented a patriotic song.







### 45 days Employment Training started in beautician and Mehndi

On November 26<sup>th</sup>, Principal Dr. K.L. of Government Nehru postgraduate College Dongargarh, a 45-day workshop of beauty par