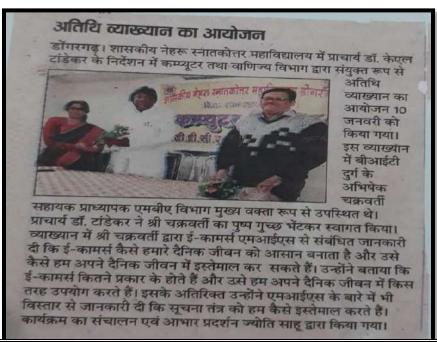

Department of Political science started from 1964, affiliated to Pt. Ravishankar Shukla University, Raipur and Post Graduated classes started from 1982. This national seminar is being organized by department of political Science first time. One day workshop was organized on 6-12-2016 by the department. Teachers and students from various colleges of Chhattisgarh participated in this workshop.