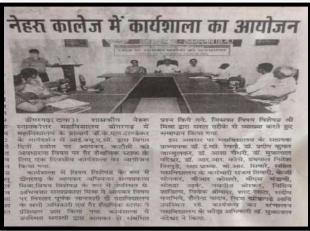

Department of Political science started from 1964, affiliated to Pt. Ravishankar Shukla University, Raipur and Post Graduated classes started from 1982. This national seminar is being organized by department of political Science first time. One day workshop was organized on 6-12-2016 by the department. Teachers and students from various colleges of Chhattisgarh participated in this workshop.