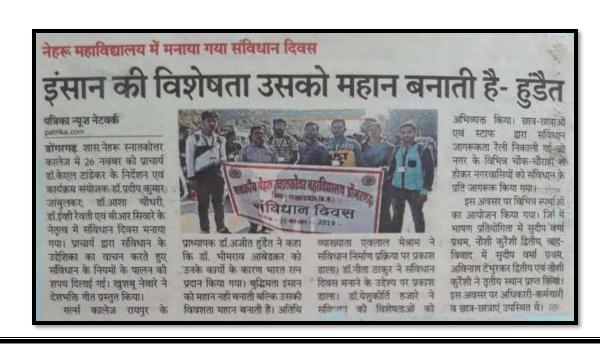

evaty. In this workshop, the professors of commerce department, Mrs. Mamta Devangan, Mrs. Jyoti Sahu, Ms. Pratibha Singh and students of commerce and arts department of the college were present.







### Constitution Day celebrated in Nehru College

In Government Nehru Graduate College, Dongargarh, Dr. Pradeep Kumar Jambulkar, Dr. Smt. Asha Choudhary, Dr. Smt. E.V. Revaty, and Shri B.R. were present in the celebrating program Constitution Day under the leadership of Siware. The program started with garlanding the oil painting of Dr. Babasaheb Bhimrao Ambedkar. After this, while reading the Preamble of the Constitution, the Principal administered the oath to follow the rules of the Constitution. After that Khushbu Neware BA 1st year student of the college presented a patriotic song.







### 45 days Employment Training started in beautician and Mehndi

On November 26<sup>th</sup>, Principal Dr. K.L. of Government Nehru postgraduate College Dongargarh, a 45-day workshop of beauty parlour and mehndi training was inaugurated from 26 November to 11 January 2020 under the guidance of Tandekar. The program was inaugurated by the Principal Dr. K.L. after Saraswati Puja. Tandekar inaugurated the workshop by cutting the ribbon.









# Organized one day departmental seminar on the subject of literature theory and criticism

On November 25<sup>th</sup>, a one-day departmental seminar was organized in the auspices of the Department of Hindi Literature under the guidance of Tandekar on the topic "Principles of Literature and Criticism". The program was inaugurated by Rupesh Masih