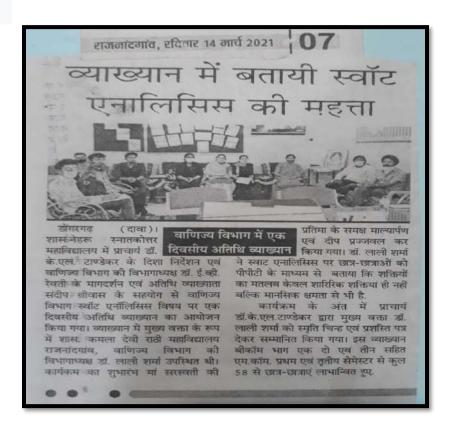

on agriculture for subsistence. Apart from this, agriculture also contributes about 15 percent to India's GDP. In these circumstances it became necessary to discuss in detail the present agricultural law.







### The importance of SWOT analysis explained in the lecture

A one-day guest lecture was organized on the subject SWOT analysis in collaboration with Revathi's guidance and guest lecturer Sandeep Srivas. As the keynote speaker in the lecture, Mrs. Kamala Devi Rathi College, Rajnandgaon, Head of the Department of Commerce Dr. Lali Sharma was present. The program was started by garlanding and lighting the lamp in front of the statue of Maa Saraswati. Dr. Lali Sharma told the students through PPT on SWAT analysis that powers mean not only physical powers but also mental abilities.



# Graphical presentation of economic principles on the topic Lecture organized in Department of Economics

A lecture was organized on the topic of graphical presentation of economic principles under the guidance of R.R Koche. In the lecture, assistant Professor from Government Queen Veerangana Rani Avanti Bai Lodhi, Dr. Manoj Kumar Rangari was present as the keynote speaker. The program started by lighting the lamp in front of the oil painting of Maa Saraswati. Dr. RR Koche said that guest lecture is an important academic activity in the good evaluation of the college.





# One Day Guest Lecture on Demonstration Methodology in Social Research Methodology in the Department of Geography

On 10<sup>th</sup> March, under the guidance of the Principal Dr. Tandekar and the head of department