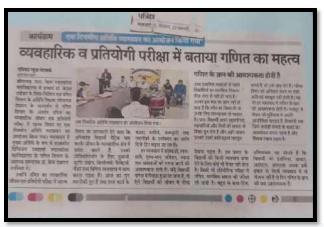

Department of Political science started from 1964, affiliated to Pt. Ravishankar Shukla University, Raipur and Post Graduated classes started from 1982. This national seminar is being organized by department of political Science first time. One day workshop was organized on 6-12-2016 by the department. Teachers and students from various colleges of Chhattisgarh participated in this workshop.