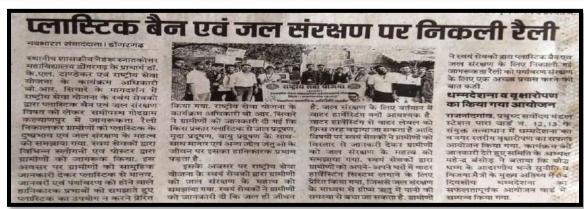

Basant Kumar Hirondia and Mr. Rajendra Kumar Kandra of the city were present.









## Organized one day workshop on Ban on Single Use Plastic

On the 150<sup>th</sup> birth anniversary of Mahatma Gandhi at Government Nehru Postgraduate College, Dongargarh, Principal Dr. K.L. Tandekar and program coordinator Dr. Asha Chaudhary under their guidance a one day workshop on banning single use plastic was organized on 12<sup>th</sup> October. Its objective is to make the students aware of cleanliness in every college. Principal Dr. Tandekar said that human life is priceless and a healthy life is made in a healthy mind, so to keep the environment healthy, it is necessary to ban the use of plastic. This is a national level awareness program and all of you will definitely benefit from it.







### Lecture organized on the topic 'Malnutrition' on World Food Day

On the occasion of World Food Day on 16<sup>th</sup> October 2019 in Government Nehru Postgraduate College, Dongargarh, under the guidance of Dr. Tandekar, a lecture related to the awareness of malnutrition was organized in the college. The event was organized with the help of Department of Commerce and Department of Home Science. The chief guest Dr. Sarika Srivastava (Dietician) from Raipur was present in the program. Dr. Sarika provided information related to malnutrition disease to the students. Also, due to the insufficiency of various nutritional elements, the problem of malnutrition arises in humans. They provided information related to the types of malnutrition like Kwashiorkor, Marasmus, Night blindness, Keratom