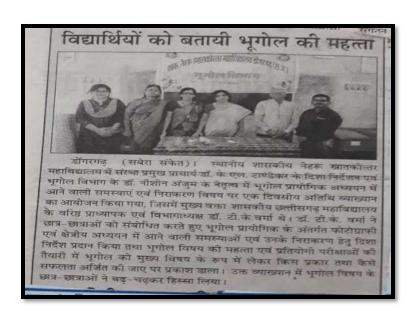

#### राष्ट्रीय संगोष्ठी जनसमस्या निवारण में प्रशासन की भूमिका (छ.ग. राज्य के संदर्भ में)

अविभाजित म.प्र. में छ.ग. क्षेत्र को एक आदिवासी, पिछड़ा, अविकसित एवं बीमारू क्षेत्र के रूप में जाना जाता था। जहाँ कभी भी म.प्र. की राजधानी भोपाल में किसी उच्च अधिकारी को दंडित करना होता था, तब उसका स्थानांतरण जगदलपुर कर दिया जाता था, जिसे तत्कालीन समय में नौकरशाह वर्ग कालेपानी की सजा की संज्ञा देते थे। इसका प्रमुख कारण प्रदेश में गरीबी, बेरोजगारी, अंधविश्वास, अशिक्षा, जनजागरूकता का अभाव, नक्सलवाद ऐसी कमियां थी जिनसे अनेक जनसमस्याएं आये बिन बनी रहती थी एवं उनका निदान त्वरित गति से नहीं हो पाता था। अन्ततः छ.ग. क्षेत्र के जनप्रतिनिधि, बुद्धिजीवियों, स्वतंत्रता संग्राम सैनानियों, किसान्, मजदूर , युवा, महिलाएँ सभी के आकोश व आन्दोलन ने तत्कालीन राजनीतिक इच्छादृष्टि को 1 नवम्बर सन् 2000 को नये राज्य की स्थापना के लिए बाध्य कर दिया।

राज्य निर्माण के बाद प्रदेश की ग्राम पंचायतों में महिलाओं को 50 प्रतिशत आरक्षण, 16 जिलों से बढ़कर 27 जिलों की स्थापना राज्य सरकार की पी.डी.एस. योजना, सड़को के जाल एवं अनेक जनकल्याणकारी योजनाओं के कियान्वयन ने तेजी के साथ जनसमस्याओं के निवारण एवं राज्य में श्रम पलायन को रोकने में प्रभावकारी सराहनीय कदम उठाये है। गांव के कोटवार व पटवारी से लेकर प्रमुख सचिव तक एवं सरपंच से लेकर मुख्यमंत्री तक के जनप्रतिनिधियों ने छ.ग. में ग्राम स्वराज अभियान के माध्यम से जनसमस्याओं के निवारण में महत्वपूर्ण योगदान् दिया है। वर्तमान समय में शिक्षा का विकास व मीडियां के बढ़तें प्रभाव ने जनसमस्याओं के कारण व निवारण में एक नये युग का सुत्रपात किया है।

इस राष्ट्रीय संगोष्ठी का प्रमुख उद्देश्य यह है कि राज्य निर्माण के बाद प्रदेश सरकार की नई नीतियां , कार्यक्रम एवं योजनाओं के कियान्वयन, के बाद छ.ग. के ग्रामीण व शहरी क्षेत्र की जनसमस्याओं के निवारण में प्रशासन का क्या योगदान प्राप्त हो रहा है और इसमें क्या बेहतर करने की आवश्यकता है और क्या कियां जा सकता है, इन सब बातों पर विस्तृत अध्ययन व विश्लेषण की आवश्यकता है।