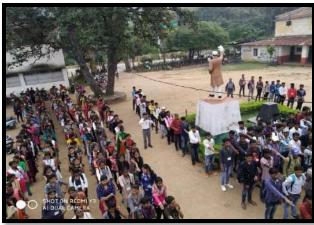

#### राष्ट्रीय संगोष्ठी जनसमस्या निवारण में प्रशासन की भूमिका (छ.ग. राज्य के संदर्भ में)

अविभाजित म.प्र. में छ.ग. क्षेत्र को एक आदिवासी, पिछड़ा, अविकसित एवं बीमारू क्षेत्र के रूप में जाना जाता था। जहाँ कभी भी म.प्र. की राजधानी भोपाल में किसी उच्च अधिकारी को दंडित करना होता था, तब उसका स्थानांतरण जगदलपुर कर दिया जाता था, जिसे तत्कालीन समय में नौकरशाह वर्ग कालेपानी की सजा की संज्ञा देते थे। इसका प्रमुख कारण प्रदेश में गरीबी, बेरोजगारी, अंधविश्वास, अशिक्षा, जनजागरूकता का अभाव, नक्सलवाद ऐसी कमियां थी जिनसे अनेक जनसमस्याएं आये बिन बनी रहती थी एवं उनका निदान त्वरित गति से नहीं हो पाता था। अन्ततः छ.ग. क्षेत्र के जनप्रतिनिधि, बुद्धिजीवियों, स्वतंत्रता संग्राम सैनानियों, किसान्, मजदूर , युवा, महिलाएँ सभी के आकोश व आन्दोलन ने तत्कालीन राजनीतिक इच्छादृष्टि को 1 नवम्बर सन् 2000 को नये राज्य की स्थापना के लिए बाध्य कर दिया।

राज्य निर्माण के बाद प्रदेश की ग्राम पंचायतों में महिलाओं को 50 प्रतिशत आरक्षण, 16 जिलों से बढ़कर 27 जिलों की स्थापना राज्य सरकार की पी.डी.एस. योजना, सड़को के जाल एवं अनेक जनकल्याणकारी योजनाओं के कियान्वयन ने तेजी के साथ जनसमस्याओं के निवारण एवं राज्य में श्रम पलायन को रोकने में प्रभावकारी सराहनीय कदम उठाये है। गांव के कोटवार व पटवारी से लेकर प्रमुख सचिव तक एवं सरपंच से लेकर मुख्यमंत्री तक के जनप्रतिनिधियों ने छ.ग. में ग्राम स्वराज अभियान के माध्यम से जनसमस्याओं के निवारण में महत्वपूर्ण योगदान् दिया है। वर्तमान समय में शिक्षा का विकास व मीडियां के बढ़तें प्रभाव ने जनसमस्याओं के कारण व निवारण में एक नये युग का सुत्रपात किया है।

इस राष्ट्रीय संगोष्ठी का प्रमुख उद्देश्य यह है कि राज्य निर्माण के बाद प्रदेश सरकार की नई नीतियां , कार्यक्रम एवं योजनाओं के कियान्वयन, के बाद छ.ग. के ग्रामीण व शहरी क्षेत्र की जनसमस्याओं के निवारण में प्रशासन का क्या योगदान प्राप्त हो रहा है और इसमें क्या बेहतर करने की आवश्यकता है और क्या कियां जा सकता है, इन सब बातों पर विस्तृत अध्ययन व विश्लेषण की आवश्यकता है।