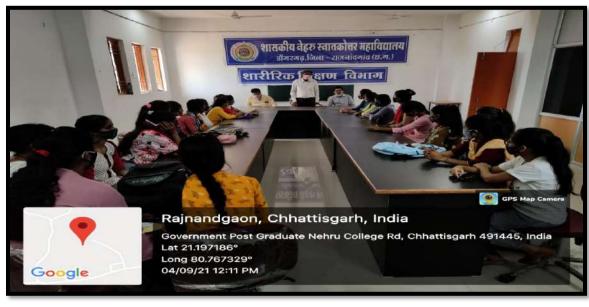

रोजगार एवं स्वरोजगार संबंधित जानकारी से लाभावित होंगे। वेबिनार के सफल आयोजन के लिए महाविद्यालय के प्राचार्य डॉ.के.एल. टाएडेकर ने आयोजन समिति के समस्त

एवं कैरिया गाइटेंस व्याख्यान शंक्तना के

राजगार का वामत्र बता के अवसर के एवं शुमकामना दत हुए छात्र-छात्र। संबंध में जानकारी दी. कौशल विकास उज्जवल भविष्य की कामना की. को रोजगार एवं स्वरोजगार उपलब्ध

## Self -defense tips for women

On Saturday 4<sup>th</sup> September, under the aegis of Department of Physical Education and Sports Youth Welfare, a program for self-defense of women was organized in the college at 12 noon. In which along with a discussion about the atrocities being committed against women they were given detailed information about the rights and laws given in the constitution and the message of maintaining courage was given.





# Organized one day workshop on NAAC awareness

Keeping in view the upcoming NAAC evaluation, under the guidance of Principal Dr. K.L.Tandekar, a one day NAAC awareness program was organized for all the officers and employees on September 10<sup>th</sup>. In the workshop, the head of the department of microbiology of Swami Shri Swaroopanand Mahavidyalaya, HUDCO Bhilai and in-charge of NAAC Dr. Shama A. Bag were present. The program was inaugurated by the Principal of the college. Dr. Shama-A-Bag was welcomed with a bouquet. In his remarks Principal Dr. K.L.Tandekar that in a few months, there should be NAAC evaluation of the college in which 7 criterions of NAAC should be prepared to get good grades for the college.



# Block level one day workshop on the importance of National Servic