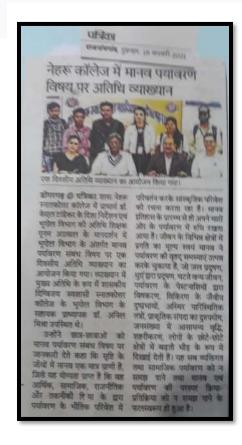

Department of Political science started from 1964, affiliated to Pt. Ravishankar Shukla University, Raipur and Post Graduated classes started from 1982. This national seminar is being organized by department of political Science first time. One day workshop was organized on 6-12-2016 by the department. Teachers and students from various colleges of Chhattisgarh participated in this workshop.