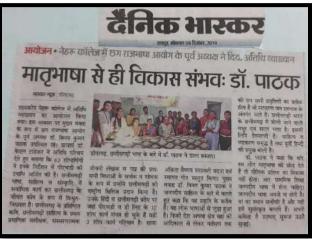

#### राष्ट्रीय संगोष्ठी जनसमस्या निवारण में प्रशासन की भूमिका (छ.ग. राज्य के संदर्भ में)

अविभाजित म.प्र. में छ.ग. क्षेत्र को एक आदिवासी, पिछड़ा, अविकसित एवं बीमारू क्षेत्र के रूप में जाना जाता था। जहाँ कभी भी म.प्र. की राजधानी भोपाल में किसी उच्च अधिकारी को दंडित करना होता था, तब उसका स्थानांतरण जगदलपुर कर दिया जाता था, जिसे तत्कालीन समय में नौकरशाह वर्ग कालेपानी की सजा की संज्ञा देते थे। इसका प्रमुख कारण प्रदेश में गरीबी, बेरोजगारी, अंधविश्वास, अशिक्षा, जनजागरूकता का अभाव, नक्सलवाद ऐसी कमियां थी जिनसे अनेक जनसमस्याएं आये बिन बनी रहती थी एवं उनका निदान त्वरित गति से नहीं हो पाता था। अन्ततः छ.ग. क्षेत्र के जनप्रतिनिधि, बुद्धिजीवियों, स्वतंत्रता संग्राम सैनानियों, किसान्, मजदूर , युवा, महिलाएँ सभी के आकोश व आन्दोलन ने तत्कालीन राजनीतिक इच्छादृष्टि को 1 नवम्बर सन् 2000 को नये राज्य की स्थापना के लिए बाध्य कर दिया।