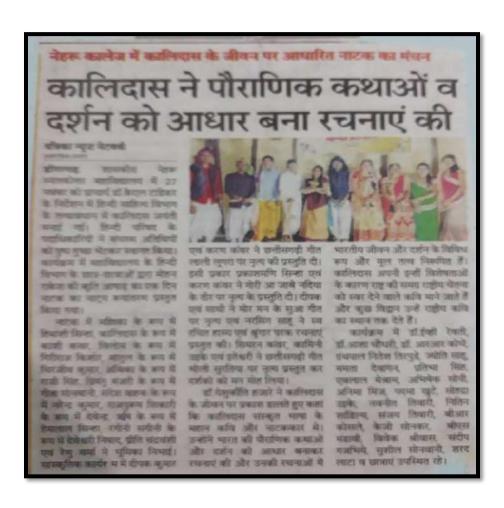

l study" was organized in the Geography Department of the college.

Under the guidance of Dr. Tandekar and Head of Department of Geography, Dr. Nausheen Anjum, a one-day guest lecture was organized on the topic "Geography - Problems and solutions in practical studies". In which Senior Professor and Head of Department Dr. TK Verma, who came from Government Chhattisgarh College, Raipur as the keynote speaker.







### A play based on the life of Kalidas was staged in Nehru Mahavidyalaya

Kalidas Jayanti was celebrated under the aegis of Hindi Literature Department under the direction of Dr. Tandekar. The program started by lighting the lamp in front of Nataraja statue. Thereafter, the officials of Hindi Parishad welcomed the guests on the stage by presenting them with a bunch of flowers.



### One Day Career Guidance and Motivation Lecture organized by Department of History

Career Guidance and Motivation Lectures were organized by the History Department under the guidance of Dr. Tandekar and under the guidance of Dr. Asha Chaudhary, Head of the Department of History. Chandrashekhar Devangan, OSD Industries Minister C.G. Bhupendra Ashish Vishwakarma Career Counselor of Government and Industries Department, Raipur was present as the key-note speakers. Shri Chandrashekhar Devangan, while discussing in detail the preparation of Vyapam, CG PSC, Exam, SSC, UPSC, Banking exam, gave tips to the students.





# One day awareness program organized on aids topic in Nehru Mahavidyalaya

A one-day awareness program was organized on the subject of AIDS under the guidance of Dr. Tandek