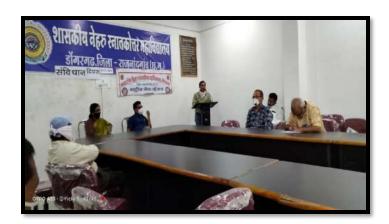

SOUVENIR

शासकीय नेहरू स्नातकोत्तर महाविद्यालय डोंगरगढ़, जिला - राजनांदगांव (छ.ग.)

#### राष्ट्रीय शोध संगोष्ठी दिनांक — 24 एवं 25 फरवरी 2018

जनसमस्या निवारण में प्रशासन की भूमिका

( छ.ग. राज्य के संदर्भ में )

| 丣.                  | नाम                                  | पद                                                                      |
|---------------------|--------------------------------------|-------------------------------------------------------------------------|
|                     | डा. गोपा बागची                       | विभागाध्यक्ष, पत्रकारिता एवं जनसंचार विभाग गुरू घासीदास वि.वि. बिलासपुर |
| 1                   |                                      | विभागाध्यक्ष, पत्रकारिता एवं जनसंचार विभाग गुरू घासीदास वि.वि. बिलासपुर |
| 3                   | डा. गुरूशरण लाल<br>श्री टेलाराम मेहर | विभागाध्यक्ष, पत्रकारिता एवं जनसंचार विभाग गुरू घासीदास वि.वि. बिलासपुर |
|                     | योगेश वैष्णव                         | विभागाध्यक्ष, पत्रकारिता एवं जनसंचार विभाग गुरू घासीदास वि.वि. बिलासपुर |
| 4                   |                                      |                                                                         |
|                     | श्री राकेश कुमार                     | शोधार्थी                                                                |
| 6                   | डॉ. जी.एस. बग्गा                     | विभागाध्यक्ष वाणिज्य धमधा                                               |
| 7                   | डॉ. आर.एल.कोसरे                      | विभागाध्यक्ष अर्थशास्त्र, धमधा                                          |
| 8                   | डॉ.मालती तिवारी                      | सहायक प्राध्यापक राजनीति विज्ञान महासमुंद                               |
| 9                   | श्री विजय कुमार मिर्चे               | शोधार्थी , महासमुंद                                                     |
| _                   | डॉ. रिता पांडे                       | विभागाध्यक्ष इतिहास, महासमुंद                                           |
| _                   | डॉ. प्रिति मिश्रा                    | विभागाध्यक्ष समाजशास्त्र छ.ग.म.वि. रायपुर                               |
| <b>CONSTRUCTION</b> | डॉ. सुषमा चौरे                       | छुरिया महाविद्यालय                                                      |
|                     | श्री जितेन्द्र कुमार साखरे           | सहायक प्राध्यापक इतिहास, खैरागढ़                                        |
| -                   | श्री डी.के. बेलेन्द्र                | सहायक प्राध्यापक इतिहास, खैरागढ़                                        |
|                     | डॉ. ए.आर. ध्रुव                      | सहायक प्राध्यापक, राजनीति विज्ञान, एलबी नगर                             |
|                     | श्री ताम्रध्वज शुक्ला                | सहायक प्राध्यापक, समाजशास्त्र, पेण्ड्रा                                 |
| 17                  | डॉ. एम.पी. रोहनी                     | सहायक प्राध्यापक, राजनीति विज्ञान, पेण्ड्रा                             |
| -                   | श्री सत्येन्द्र सिंह गौतम            | सहायक प्राध्यापक, रसायन विज्ञान, पेण्ड्रा                               |
| 19                  | श्रीमती करूणा गायकवाड़               | 'सहायक प्राध्यापक, हिन्दी                                               |
| 20                  | डॉ.ए.एल. सूर्यवंशी                   | सहायक प्राध्यापक, राजनीति विज्ञान, भाटापारा                             |
| 21                  | डॉ. के.एल. ठाकुर                     | प्राध्यापक, राजनीति विज्ञान, डोंगरगांव                                  |
| 22                  | श्री गणेश कुमार नेताम                | सहायक प्राध्यापक, समाजशास्त्र, डोंगरगांव                                |
| 23                  | श्री बी. महोबिया                     | सहायक प्राध्यापक वाणिज्य, डोंगरगांव                                     |
| 24                  | श्री के.एन. टांडेकर                  | डोंगरगांव                                                               |
| 25                  | डॉ. अंजना ठाकुर                      | प्राध्यापक, राजनीति विज्ञान, दिग्वि. महा. राजनांदगांव                   |
|                     | डॉ. अमिता बख्शी                      | प्राध्यापक, राजनीति विज्ञान, दिग्वि. महा. राजनांदगांव                   |
| -                   | श्री ए.के. धमगाये                    | सहायक प्राध्यापक, डोंगरगांव                                             |
| -                   | श्री राजेश कुमार                     | शोधार्थी, डोंगरगांव महाविद्यालय                                         |
| -                   | डॉ. निर्मला उमरे                     | सहायक प्राध्यापक, राजनांदगांव                                           |
| -                   | डॉ. ए.एन. मारखिजा                    | सहायक प्राध्यापक, विज्ञान महाविद्यालय, राजनांदगांव                      |
|                     | डॉ. नागरत्ना गणवीर                   | सहायक प्राध्यापक, विज्ञान महाविद्यालय, राजनांदगांव                      |
| -                   | डॉ. शिखा सरकार                       | सहायक प्राध्यापक, इतिहास, दंतेवाडा                                      |
| -                   | डॉ. रत्नबाला महंत                    | सहायक प्राध्यापक, समाजशास्त्र, दंतेवाड़ा                                |
| _                   | डॉ. संगीतां घई                       | सहायक प्राध्यापक, राजनीति विज्ञान, रायपुर                               |
|                     | डॉ. मल्लिका सुद                      | सहायक प्राध्यापक, राजनीत अभनपुर महाविद्यालय                             |
| -                   | डॉ. संजय कुमार यादव                  | सहायक प्राध्यापक , कोरबा                                                |
|                     | डॉ. प्यारेलाल आदिले                  | प्राचार्य, बी.डी. कालेज, कटघोरा                                         |
| -                   | श्री दीनानाथ यादव,                   | शोधार्थी, महात्मा गांधी अन्त. हिन्दी वि.वि. वर्धा                       |
| -                   | डॉ. महेश श्रीवास                     | सहायक प्राध्यापक, अर्थशास्त्र, राजनांदगांव                              |