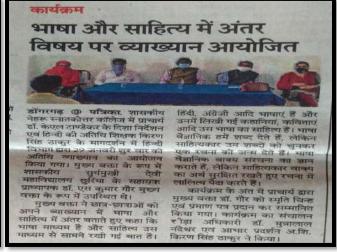

ehru College on the subject of Difference between Language and Literature

A guest lecture was organized by the Hindi Department on Friday, 29<sup>th</sup> January. As the keynote speaker, Assistant Professor of Government Suryamukhi Devi College, Chhuria, Dr. S. Kumar Gaur was present. The program was started by lighting the lamp in front of the picture of Maa Saraswati. Dr.S.Kumar Gaur, in his lecture to the students, told the difference between language and literature and said that language was the medium and literature was the thing put forward through that medium. There are languages like Hindi, English etc and the stories and poems etc. written in them are the literature of that language. Linguists give us words but litterateurs choose those words and give birth to a composition.





# Guest lecture on the topic "Importance of Physical Education" in Nehru College

Under the guidance of Dr. Tandekar and of Sports Officer Dr. Munnalal Nandeshwar, a one-day guest lecture on the importance of physical education was organized in the Sports Department on February 2<sup>nd</sup>. Arun Kumar Chaudhary, Sports Officer of Government Digvijay Autonomous Postgraduate College was present as the keynote speaker in the lecture. The program was started by lighting the lamp in front of the photograph of Maa Saraswati by the Chief Guest and the Principal. The keynote speaker presented the lecture, Arun Kumar Choudhary, while addressing the students present on the importance of physical education in life, said that after listening to physical education, man understands that there will