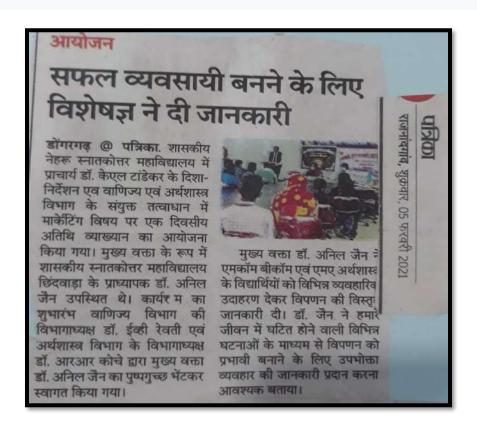

#### BRIEF INTRODUCTION OF COLLEGE -

Today's Government Nehru PG college came in existence as private college in 1964. It was permitted on 20th August 1973 by the Govt. and affiliated to the Pt. Ravishankar Shukla University Raipur. Now college is affiliated to the Durg University form 2014- 2015. At present 1446 students are studying in art, commerce and science faculty and different courses are designed for student based on ten subjects. College is accredited by NAAC with B grade in session 2015-16. College is under section 2 F & 12 B of U.G.C. Act, 1956.

Department of Political science started from 1964, affiliated to Pt. Ravishankar Shukla University, Raipur and Post Graduated classes started from 1982. This national seminar is being organized by department of political Science first time. One day workshop was organized on 6-12-2016 by the department. Teachers and students from various colleges of Chhattisgarh participated in this workshop.