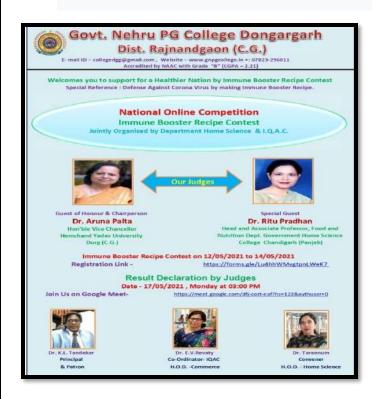

iew of the increasing infection of Covid-19 epidemic under the guidance of Dr. Tandekar and under the aegis of Home Science Department and IQAC, Immunity Booster Recipe Contest was organized from 12<sup>th</sup> May to 14<sup>th</sup> May to awaken the society to increase immunity through online medium. In which professors, assistant professors, teachers, students and housewives from different states of the country participated. About 58 participants took their participation in the competition by making Immune Booster Recipe and sending videos, audios, PDFs and photographs through online medium. In the competition, Dr. Bela Sachdeva Indore and Mrs. Tritti Khananj Durg, second Dr. Priti Tanna Tank Raigarh, and Dr. Medhavini Ture Dongargarh got the first position in the professor category.





# We can express our gratitude towards nature through tree plantation - Dr.K.L. Tandekar

On the occasion of World Environment Day in Government Nehru Postgraduate College, Dongargarh, a tree plantation program was organized by the Hindi Department in the college. In the program, the principal of the institution, Dr. K.L. Tandekar was present as the chief guest. Greeting the World Environment Day, he said that trees are our life. We can express our gratitude towards nature through tree plantation. Head of the Department of Hindi, Dr. Neeta Thakur said that tree plantation has special importance to maintain the balance of nature and enrich human life.



# Corona investigation done by Red Cross Society in Government Nehru Postgraduate College

Under the direction of Dr. Tandekar, Red Cr