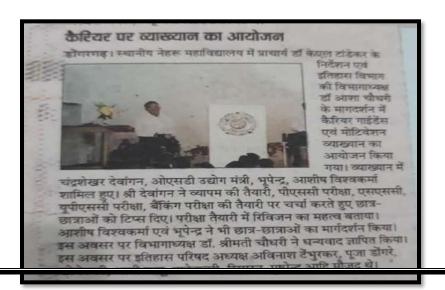

ed by lighting the lamp in front of Nataraja statue. Thereafter, the officials of Hindi Parishad welcomed the guests on the stage by presenting them with a bunch of flowers.



### One Day Career Guidance and Motivation Lecture organized by Department of History

Career Guidance and Motivation Lectures were organized by the History Department under the guidance of Dr. Tandekar and under the guidance of Dr. Asha Chaudhary, Head of the Department of History. Chandrashekhar Devangan, OSD Industries Minister C.G. Bhupendra Ashish Vishwakarma Career Counselor of Government and Industries Department, Raipur was present as the key-note speakers. Shri Chandrashekhar Devangan, while discussing in detail the preparation of Vyapam, CG PSC, Exam, SSC, UPSC, Banking exam, gave tips to the students.





# One day awareness program organized on aids topic in Nehru Mahavidyalaya

A one-day awareness program was organized on the subject of AIDS under the guidance of Dr. Tandekar and under the leadership of Red Cross incharge Dr. Pradeep Kumar Jambulkar and Dr. Neeta Thakur. Community Health Center Dongargarh ICTC Advisor Nisha Meshram, District Resource Coordinator of Jan Kalyan Social Sansthan Rajnandgaon Jitendra Janghel, Zonal Supervisor Bhimsen Sahu and Umeshwari Link Workers were present in the program. The program was inaugurated by presenting flowers to the guests.







### Organized workshop on nutrition, hygiene, physical and mental health in adolescents

Under the guidance of Principal Dr. K. L. Tandekar and in-charge of the women's cell Dr. Smt. Asha Choudhary and Dr. Smt. E.V