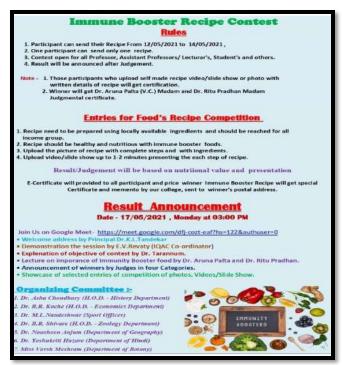

w of the increasing infection of Covid-19 epidemic under the guidance of Dr. Tandekar and under the aegis of Home Science Department and IQAC, Immunity Booster Recipe Contest was organized from 12<sup>th</sup> May to 14<sup>th</sup> May to awaken the society to increase immunity through online medium. In which professors, assistant professors, teachers, students and housewives from different states of the country participated. About 58 participants took their participation in the competition by making Immune Booster Recipe and sending videos, audios, PDFs and photographs through online medium. In the competition, Dr. Bela Sachdeva Indore and Mrs. Tritti Khananj Durg, second Dr. Priti Tanna Tank Raigarh, and Dr. Medhavini Ture Dongargarh got the first position in the professor category.





# We can express our gratitude towards nature through tree plantation - Dr.K.L. Tandekar

On the occasion of World Environment Day in Government Nehru Postgraduate College, Dongargarh, a tree plantation program was organized by the Hindi Department in the college. In the program, the principal of the institution, Dr. K.L. Tandekar was present as the chief guest. Greeting the World Environment Day, he said that trees are our life. We can express our gratitude towards nature through tree plantation. Head of the Department of Hindi, Dr. Neeta Thakur said that tree plantation has special importance to maintain the balance of nature and enrich human life.



# Corona investigation done by Red Cross Society in Government Nehru Postgraduate College

Under the direction of Dr. Tandekar, Red Cros