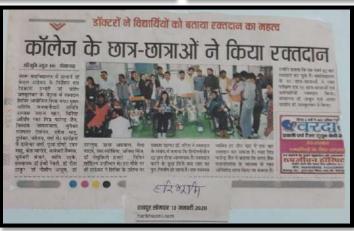

eadership of Red Cross in-charge Dr. Pradeep Kumar Jambulkar. The chief guest of the program was the college's public participation committee president Nawaz Khan, special guest Rakt Mitra Phanendra Zen Blood Bank Rajnandgaon, Vikas Jaiswal Ashirwad Blood Bank, Technician Bhuneshwar Gajpal Devangan, Harish Sahu, Duleshwar and Narottam and Varsha Ashirwad Blood Bank, Red Cross Committee President Dakeshwar. Verma, Vice President Pooja Dongre, Secretary Raman Sahu, Co-Secretary Shweta Sangode, Thaneshwari Vaishnav, Bhuneshwari Banjare, Kanti Uike, Professors Dr. Smt. E.V. Revathi, Dr. Neeta Thakur, Dr. Nausheen Anjum, Dr. Tarannum, Ms. Richa Agarwal, Ms. Medha Yadav, Mrs. Uma Mahobia Guest Lecturers Q. Anima Manj, Dr. Yesukriti Hazare, Nitin Shandilya Saha. Grade-3 were mainly present.







14/01/2020

### Information about nutritious food given to the girl students on the occasion of Dietetics Day

Under the direction of Principal Dr.K.L.Tandekar Government Nehru Postgraduate College, on the occasion of "Dietetics Day" by the Head of Department of Home Science, Dr. Taranum, on the occasion of "Dietetics Day", the quality of food items, food security and nutrition through diet and nutrition to the girl students. Related information provided. Dr. Tarannum told that Dietetics Day is celebrated every year in India on 10th January. This year the theme of this day was "Dietician – Reaching the Unreached".







#### E-commerce MIS lectures held on

Under the direction of Principal Dr.K.L.Tandekar Government Nehru Postgraduate College, a guest lecture was organized jointly by th